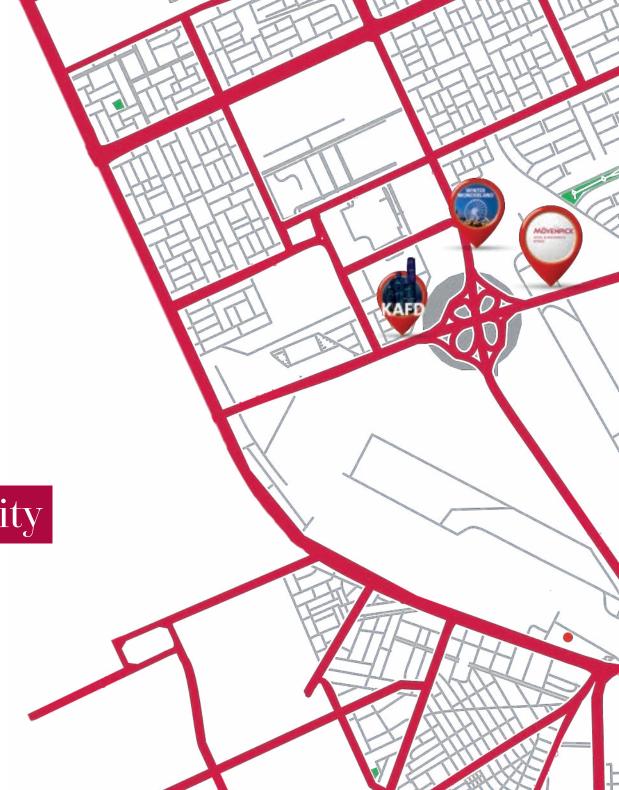

# Everything you need, minutes away.

5 Mins to King Abdullah Financial District25 Mins to King Khaled International Airport

#### **Town's biggest attractions:**

10 Mins to Digital City

11 Mins to Kingdom Tower

14 Mins to The Diplomatic Quarter

14 Mins to Diriyah Historical Area

15 Mins to Business Gate

15 Mins to Riyadh Historical Area

24 Mins to King Abdulaziz Historical Museum

#### Convenience & Accessibility

**By car:** the hotel is located on the roots of major roads in the city, you can reach easily through any means of transportation.

#### **GPS Coordinates**

Latitude: 24.764011 | Longitude: 46.653256