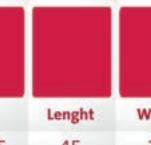

| MOVENPICK<br>HOTEL & RESIDENCES<br>RIYADH |  |
|-------------------------------------------|--|
| Capacity Chart                            |  |

RIYADH

| MOVENPICK<br>HOTEL & RESIDENCES<br>RIYADH |       |        |       |        |         |         |            | ıli.    |          |                   |
|-------------------------------------------|-------|--------|-------|--------|---------|---------|------------|---------|----------|-------------------|
| Capacity Chart                            | M²    | Lenght | Width | Height | Banquet | Theater | Class Room | U-Shape | Cocktail | <b>Board Room</b> |
| OPAL                                      | 1.035 | 45     | 23    | 9.0    | 600     | 1000    | 400        | 160     | 1000     |                   |
| JADE                                      | 1.035 | 45     | 23    | 4.6    | 600     | 1000    | 400        | 160     | 1000     |                   |
| AQEEQ                                     | 140   | 17.1   | 8.2   | 5.0    | 80      | 100     | 40         | 36      | 100      | 40                |
| AMBER                                     | 140   | 17.1   | 8.2   | 5.0    | 80      | 100     | 40         | 36      | 100      | 40                |
| Zurich                                    | 70    | 10.7   | 6.5   | 3.2    |         |         |            |         |          | 20                |
| Zermatt                                   | 58    | 8.1    | 7.2   | 3.2    |         |         |            |         |          | 16                |
| St Moritz                                 | 37    | 7.8    | 4.7   | 3.2    |         |         |            |         |          | 14                |
| Lausanne                                  | 47    | 7.8    | 6.0   | 3.2    |         |         |            |         |          | 14                |
| Geneva                                    | 54    | 9.3    | 5.8   | 3.2    | 20      | 40      | 18         | 18      |          | 20                |
| Davos                                     | 51    | 8.0    | 6.4   | 3.2    | 20      | 30      | 16         | 16      |          | 18                |
| Bern                                      | 54    | 9.3    | 5.8   | 3.2    | 20      | 40      | 18         | 18      |          | 20                |
| Basel                                     | 47    | 7.8    | 6.0   | 3.2    |         |         |            |         |          | 14                |