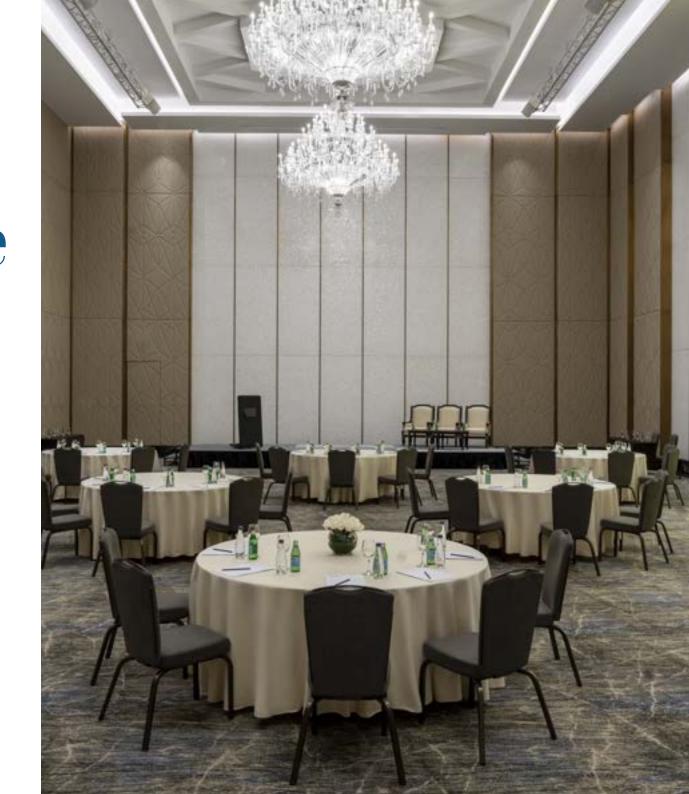

The ballrooms are inspired by fine gems, which hold a deep value in Arabian culture, and the interior reflects that by incorporating each gem into its corresponding ballroom.

#### Venue offers:

Banqueting & Pre-function Area (2,786sqm)
Free parking for 400 cars.
High speed internet.
Flexible seating options.
Latest audio-visual technology.
Catering options.
Specialized event team.