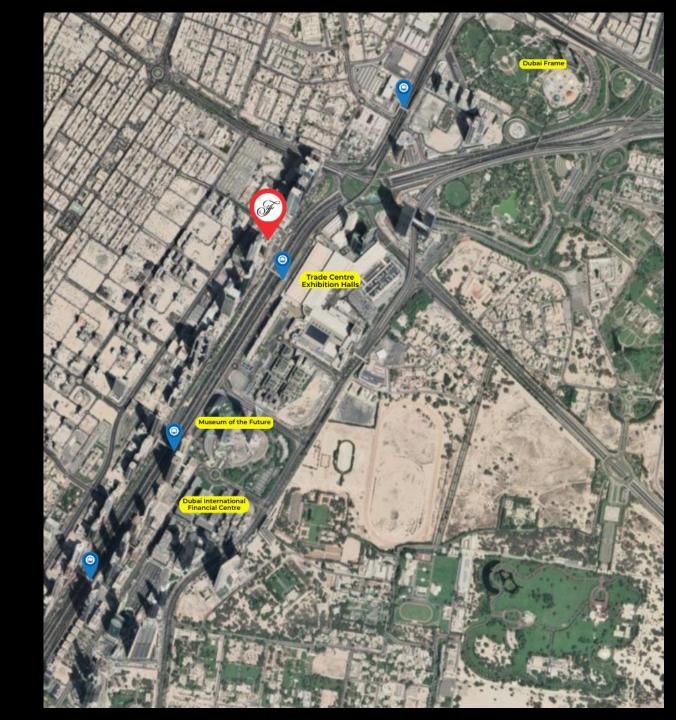

The hotel is also directly connected to the metro system and is linked to the convention and exhibition areas of the Dubai World Trade Centre by a covered, air-conditioned bridge. A few metro stops from the hotel is Mall of the Emirates — a multi-level shopping mall that houses Ski Dubai, the Middle East's first indoor ski resort and snow park. The metro also offers a direct service to the Dubai International Airport (Terminals 1 & 3).