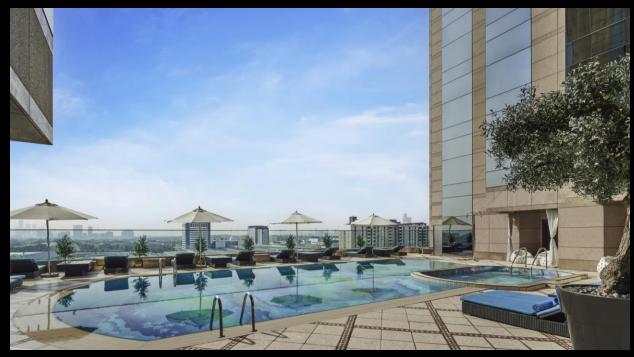

# Health Club and Pools

Our health club and fitness facilities offer:

Two outdoor pools; a sunrise pool and Jacuzzi; and a sunset pool with children's pool area

The Health Club features state of the art fitness equipment from Italian brand Canali System. The range includes cardio and strength equipment, in addition you will find free weights and functional equipment to enhance your workout. Following your workout, we offer a recovery area kitted with Normatec compression trousers and massage guns.