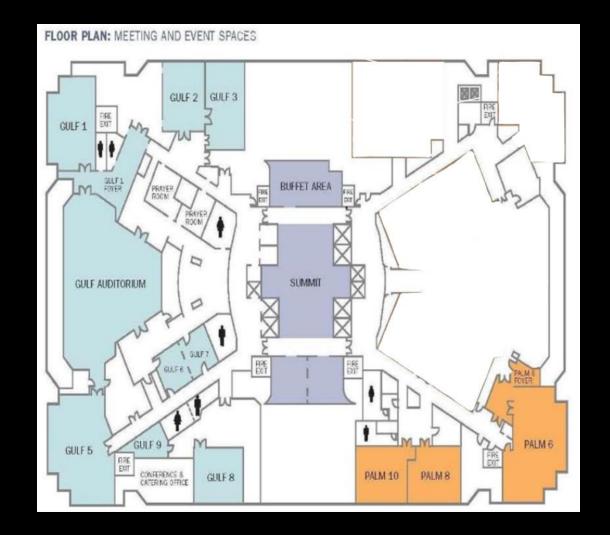

# Capacity Chart & Floor Plan

#### CAPACITY CHART: MEETING AND EVENT SPACES

|                    | OVERALL DIMENSIONS |                 | SQUARE |       | HEIGHT |        | CAPACITIES |           |         |           |         |        |           |         |
|--------------------|--------------------|-----------------|--------|-------|--------|--------|------------|-----------|---------|-----------|---------|--------|-----------|---------|
|                    | METRES             | FEET            | METRES | FEET  | METRES | FEET   | THEATRE    | BOARDROOM | U-SHAPE | CLASSROOM | BANQUET | BUFFET | RECEPTION | CABARET |
| GULF<br>AUDITORIUM | 16.8 x 9.1         | 55' 4" x 30'    | 253    | 2,723 | 2.7    | 8' 11" | 200        | 35        | 40      | 120       | 120     | 100    | 200       | 100     |
| GULF 1             | 11.4 x 7.2         | 37' 5" x 23' 8" | 82     | 886   | 2.7    | 8' 11" | -          | 15        | -       | -         | -       | -      | -         | -       |
| GULF 2             | 8.1 x 5.9          | 26' 8" x 19' 4" | 48     | 515   | 2.7    | 8'11"  | 35         | 12        | 14      | 24        | 30      | -      | 40        | 24      |
| GULF 3             | 10.3 x 6.1         | 33' 10" x 20'   | 63     | 676   | 2.4    | 7' 11" | 42         | 16        | 15      | 30        | 32      | 20     | 50        | 25      |
| GULF 5             | 10.4 x 13.1        | 34' x 43'       | 136    | 1,462 | 2.4    | 7' 11" | 70         | 20        | 25      | 50        | 60      | 40     | 80        | 40      |
| GULF 6             | 5 x 4.5            | 16' 5" x 14' 7" | 22     | 241   | 2.4    | 7' 11" | 15         | 6         | -       | -         | -       | -      | -         | -       |
| GULF 7             | 4.6 x 3.7          | 15' 1" x 12'    | 17     | 181   | 2.4    | 7' 11" | 15         | 6         | -       | -         | -       | -      | -         | -       |
| GULF 6 & 7         | 9.6 x 8.2          | 31' 6" x 26' 7" | 39     | 422   | 2.4    | 7' 11" | 30         | 12        | -       | -         | -       | -      | -         | -       |
| GULF 8             | 5.1 x 6.5          | 16' 7" x 21' 2" | 33     | 352   | 2.4    | 7' 11" | -          | 10        | -       | -         | -       | -      | -         | -       |
| GULF 9             | 4.6 x 3.9          | 15' x 13'       | 18     | 195   | 2.4    | 7' 11" | -          | 8         | 6       | -         | -       | -      | -         | -       |
| PALM 6             | 12.9 x 10.5        | 42' 2" x 34' 6" | 135    | 1,456 | 2.4    | 7' 11" | 60         | 20        | 20      | 40        | 60      | 40     | 80        | 40      |
| PALM 8             | 7.4 x 6.6          | 24' 5" x 21' 8" | 49     | 529   | 2.4    | 7' 11" | 30         | 10        | 12      | 20        | 30      | -      | 30        | 24      |
| PALM 10            | 7.2 x 6            | 24' x 20'       | 43     | 463   | 2.6    | 8' 6"  | 28         | 10        | 12      | 20        | 24      | _      | 30        | 24      |
| SUMMIT             | 19.8 x 7.3         | 64' 10" x 24'   | 144    | 1,555 | 7.6    | 25'    | -          | -         | -       | -         | 90      | 90     | 150       | -       |