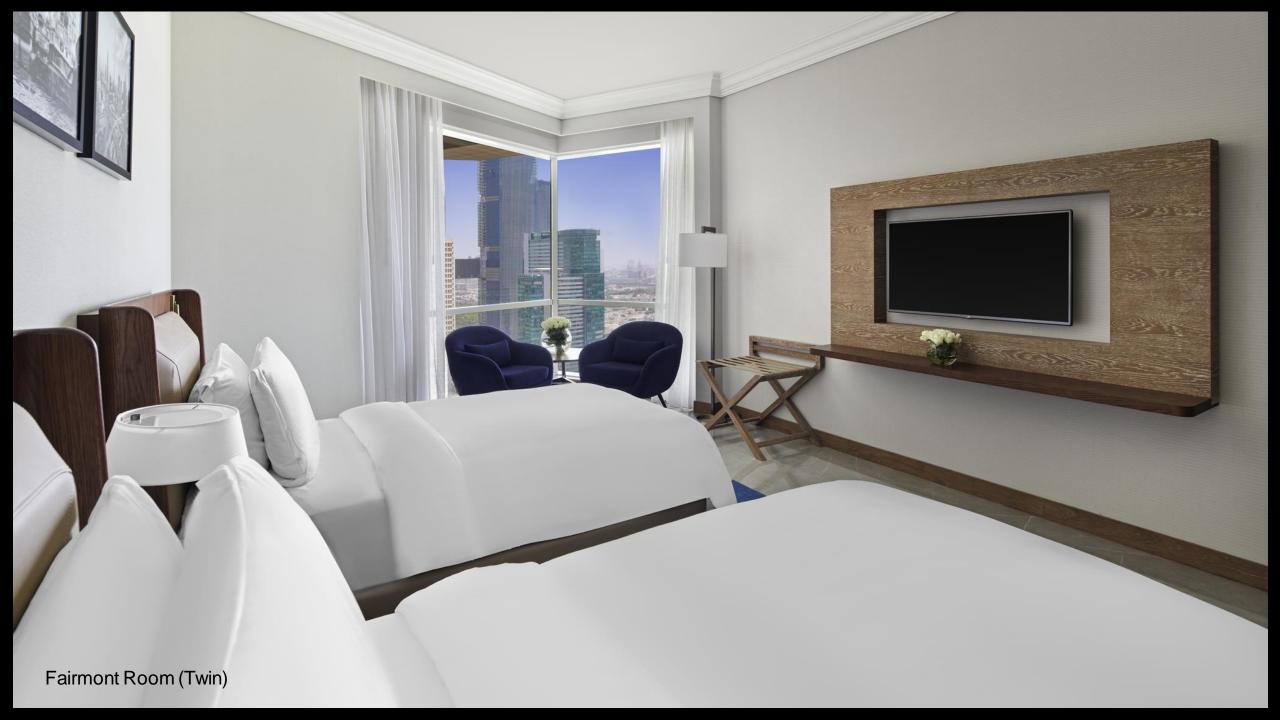

#### **Fairmont Room**

41sqm | King bed or Two twin beds | Pool & City or Sheikh Zayed Road view