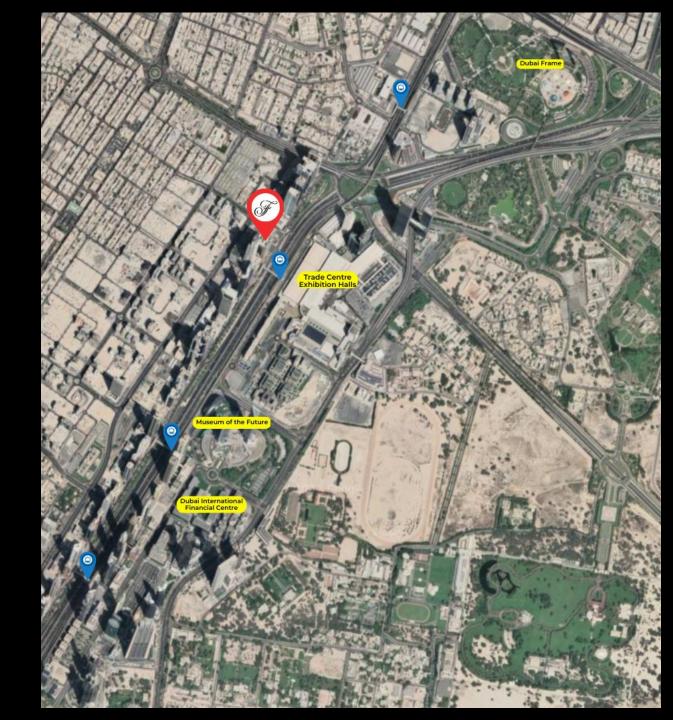

The hotel is also directly connected to the metro system and is linked to the convention and exhibition areas of the Dubai World Trade Centre by a covered, air-conditioned bridge. A few metro stops from the hotel is Mall of the Emirates — a multi-level shopping mall that houses Ski Dubai, the Middle East's first indoor ski resort and snow park. The metro also offers a direct service to the Dubai International Airport (Terminals 1 & 3).