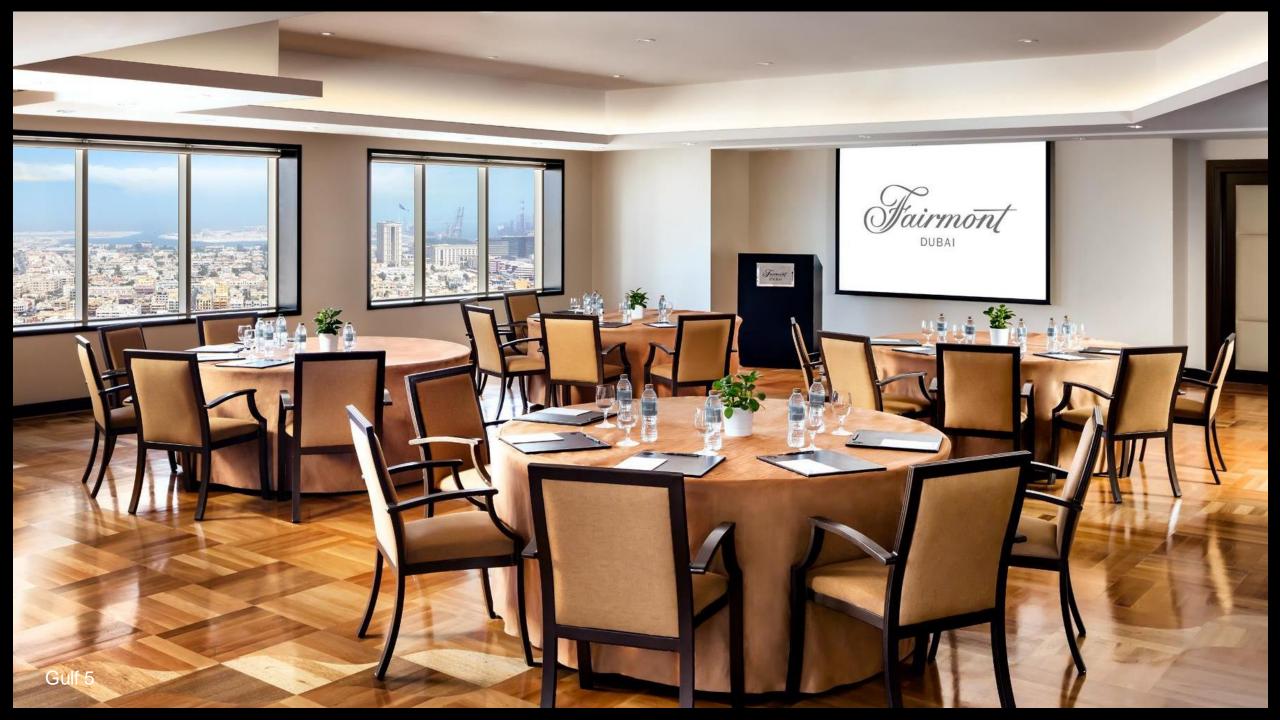

#### The Gulf Collection

The Gulf collection consists of ten unique destinations including the Gulf Auditorium. Flexible layouts allow the space to be transformed from a corporate meeting to a themed gala dinner within a matter of hours.