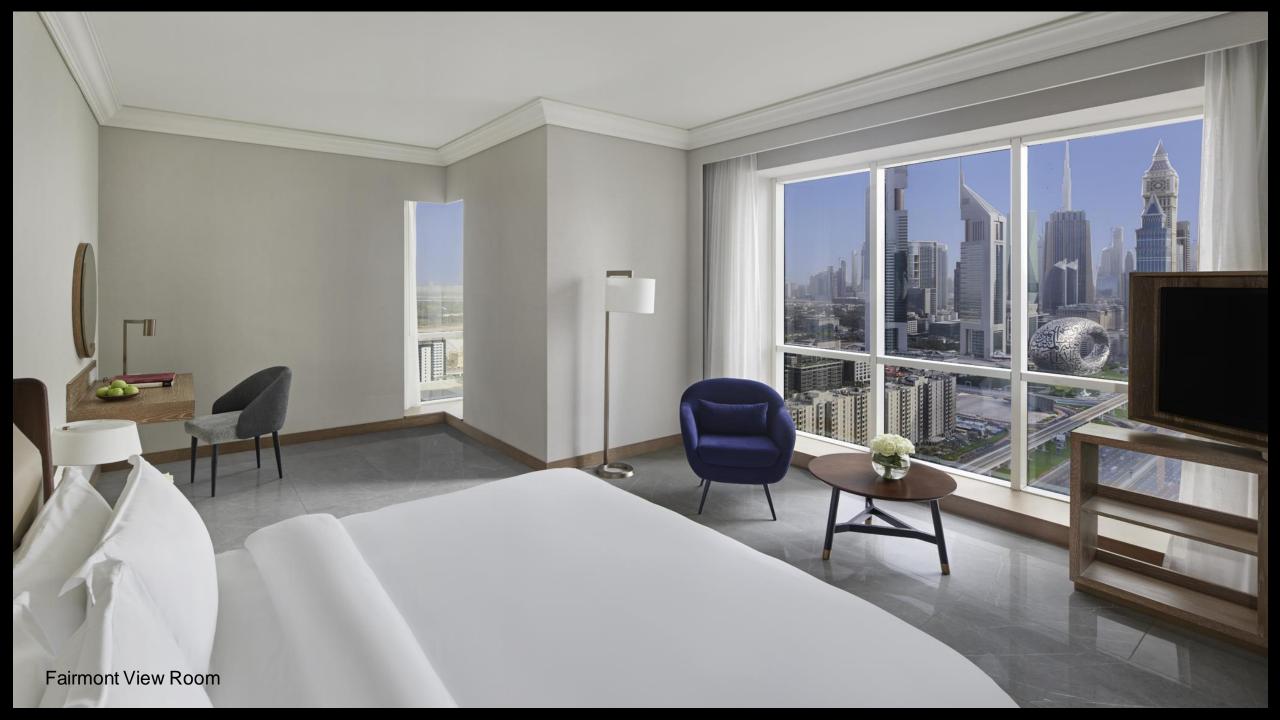

a striking architectural design modelled after an Arabic wind tower called Barajeel. Inspired by heritage homes of Dubai's old town district.







# Rooms

#### **Fairmont Room**

41sqm | King bed or Two twin beds | Pool & City or Sheikh Zayed Road view

### **Fairmont View Room**

41sqm I King bed I Sheikh Zayed Road view

### **Junior Suite**

55sqm | King bed | Pool & City or Sheikh Zayed Road view

### **Dubai Suite, One Bedroom Suite**

83sqm | King bed | Pool & City or Sheikh Zayed Road view

### **Grosvenor Suite, Two Bedroom**

104sqm | King bed | Pool & City or Sheikh Zayed Road view

#### **Presidential Suite**

288sqm I King bed I Panoramic City View

# **Royal Suite**

325sqm I King bed I Panoramic City View

# **Imperial Suite**

548sqm I King bed I Panoramic City View





















# Food & Beverage Outlets

#### Cascades

Contemporary all-day dining restaurant offering international cuisine.

### **Trophy Room**

A sports bar where champions are made and winning moments in history celebrated.

# Cigar Bar

Features an impressive selection of cigars, special cognacs and whiskies.

### Cin Cin

This legendary bar features a spacious setting complemented by colorful neon lights and contemporary chill out music.

### **Bistrot Novanta**

Italian fine dining Lounge restaurant.

### Opa

Casual upscale Greek restaurant.

### **Bagatelle**

French classics enlivened with innovative flavour combinations.

#### The Theatre

Live Music Venue. An unparalleled live entertainment experience, exquisite interiors & international fine dining.

#### Coda

Dubai's new