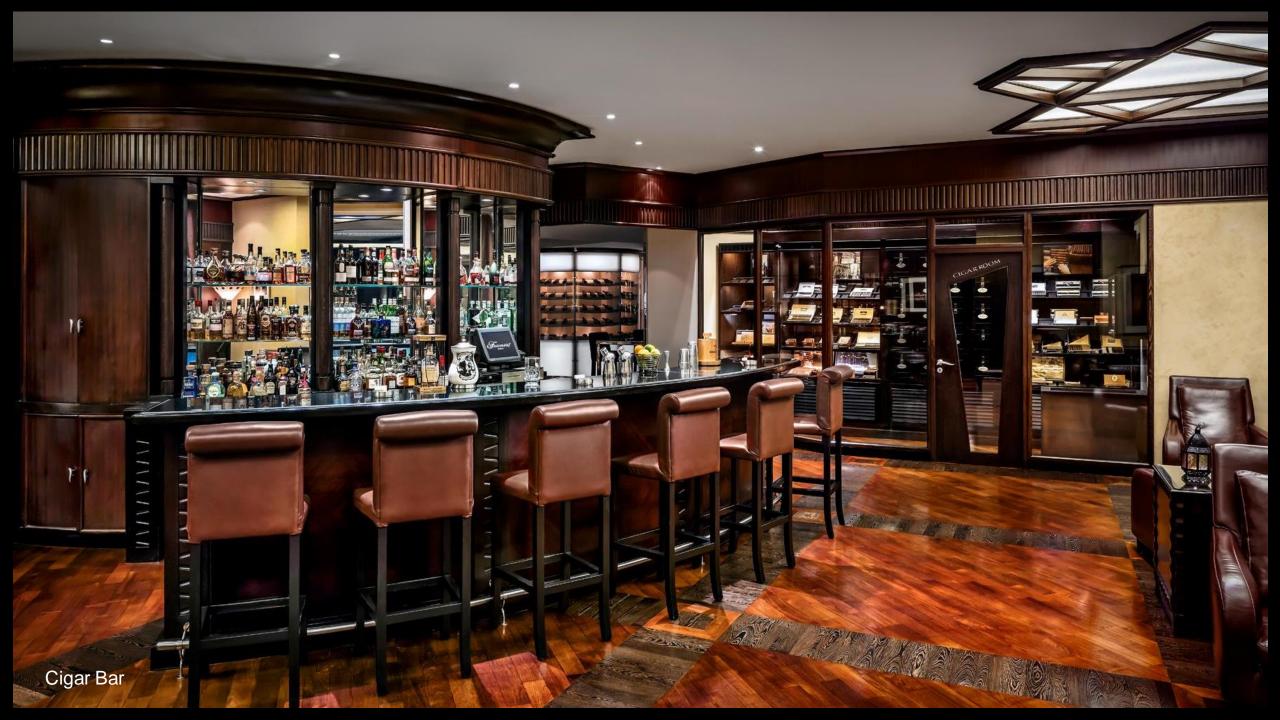

# Cigar Bar

Features an impressive selection of cigars, special cognacs and whiskies.