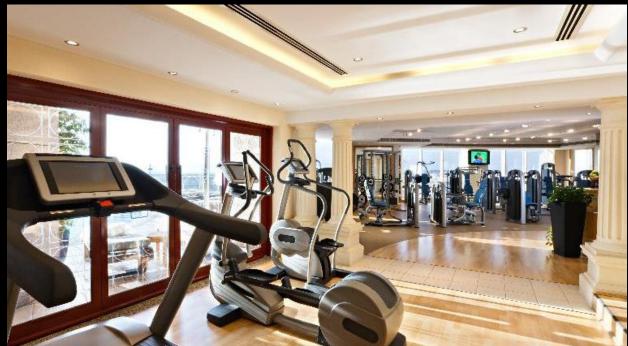

# Health Club and Pools

Our health club and fitness facilities offer:

Two outdoor pools; a sunrise pool and Jacuzzi; and a sunset pool with children's pool area

The Health Club features state of the art fitness equipment from Italian brand Canali System. The range includes cardio and strength equipment, in addition you will find free weights and functional equipment to enhance your workout. Following your workout, we offer a recovery area kitted with Normatec compression trousers and massage guns.

Within the health club you will find male and female changing rooms with a sauna and steam room.