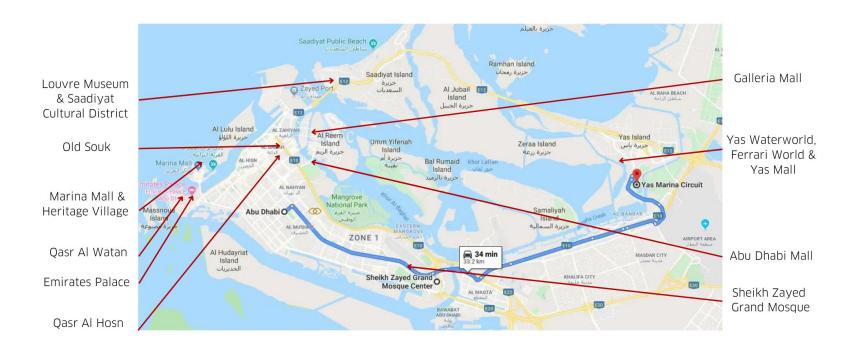

## ACCESSIBILITY FROM SOFITEL BASED IN CITY CENTER

| From                                     | Time            | Ву          |
|------------------------------------------|-----------------|-------------|
| Abu Dhabi International Airport          | 29 min          | Car         |
| Abu Dhabi National Exhibition Centre     | 17 min          | Car         |
| Louvre Museum *                          | 14 min          | Car         |
| Ferrari World/ Yas Mall/ Yas Waterworld* | 25 min          | Car         |
| Saadiyat Island *                        | 16 min          | Car         |
| Marina Mall*                             | 19 min          | Car         |
| Dubai International Airport              | 1 h 40 min      | Car         |
| The Mall, WTC                            | 10 min          | walk        |
| Corniche Beach*                          | 8 min<br>21 min | Car<br>walk |

#### **DISCOVER NEARBY ATTRACTIONS**