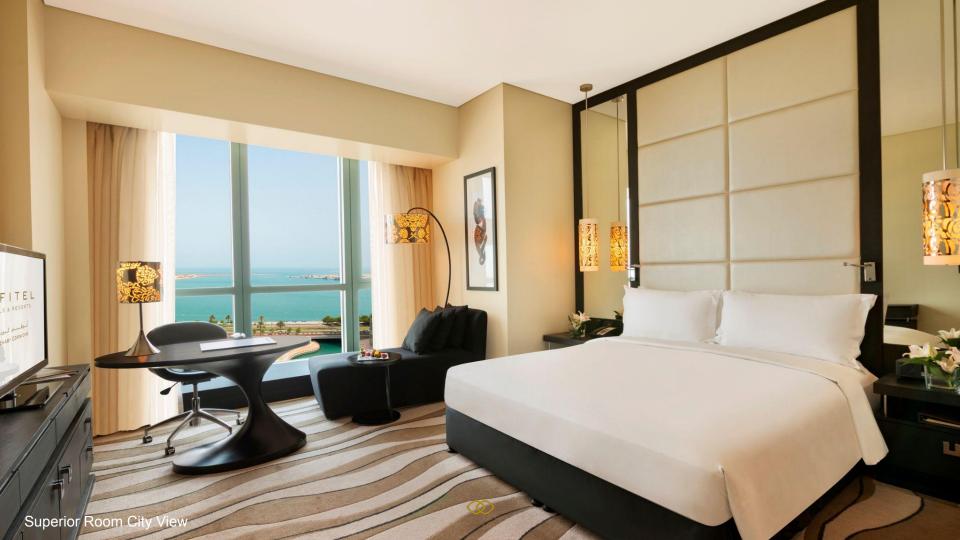

# 280 ROOMS AND SUITES

| Туре                     | Number | Size    | View                              | Bed                           |
|--------------------------|--------|---------|-----------------------------------|-------------------------------|
| Superior Room            | 99     | 42 sqm  | City & Saadiyat Island            | One king bed or two twin beds |
| Luxury Room              | 94     | 42 sqm  | Sea View                          | One king bed or two twin beds |
| Luxury Room Club Sofitel | 40     | 43 sqm  | Sea View – City & Saadiyat Island | One king bed or two twin beds |
| Prestige Suite           | 24     | 78 sqm  | Sea View - City & Saadiyat Island | One king bed                  |
| Opera Suite              | 19     | 85 sqm  | Sea View - City & Saadiyat Island | One king bed                  |
| Imperial Suite           | 4      | 125 sqm | Sea View                          | One king bed                  |

## **ROOM TYPES**

Imperial Suite 125 sqm

Prestige Suite 78 sqm

**Luxury Club Room** 43 sqm

Superior Twin 42 sqm

Opera Suite 85 sqm

Luxury Twin 42 sqm