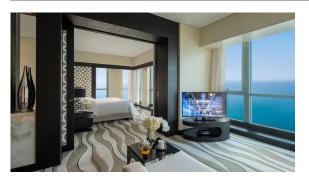

# 280 ROOMS AND SUITES

| Туре                     | Number | Size    | View                              | Bed                           |
|--------------------------|--------|---------|-----------------------------------|-------------------------------|
| Superior Room            | 99     | 42 sqm  | City & Saadiyat Island            | One king bed or two twin beds |
| Luxury Room              | 94     | 42 sqm  | Sea View                          | One king bed or two twin beds |
| Luxury Room Club Sofitel | 40     | 43 sqm  | Sea View – City & Saadiyat Island | One king bed or two twin beds |
| Prestige Suite           | 24     | 78 sqm  | Sea View - City & Saadiyat Island | One king bed                  |
| Opera Suite              | 19     | 85 sqm  | Sea View - City & Saadiyat Island | One king bed                  |
| Imperial Suite           | 4      | 125 sqm | Sea View                          | One king bed                  |

## **ROOM TYPES**

Imperial Suite 125 sqm

Prestige Suite 78 sqm

**Luxury Club Room** 43 sqm

Superior Twin 42 sqm

Opera Suite 85 sqm

Luxury Twin 42 sqm