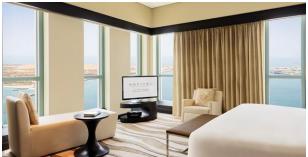

# 280 ROOMS AND SUITES

| Туре                     | Number | Size    | View                              | Bed                           |
|--------------------------|--------|---------|-----------------------------------|-------------------------------|
| Superior Room            | 99     | 42 sqm  | City & Saadiyat Island            | One king bed or two twin beds |
| Luxury Room              | 94     | 42 sqm  | Sea View                          | One king bed or two twin beds |
| Luxury Room Club Sofitel | 40     | 43 sqm  | Sea View – City & Saadiyat Island | One king bed or two twin beds |
| Prestige Suite           | 24     | 78 sqm  | Sea View - City & Saadiyat Island | One king bed                  |
| Opera Suite              | 19     | 85 sqm  | Sea View - City & Saadiyat Island | One king bed                  |
| Imperial Suite           | 4      | 125 sqm | Sea View                          | One king bed                  |

## **ROOM TYPES**

Imperial Suite 125 sqm

Prestige Suite 78 sqm

**Luxury Club Room** 43 sqm

Superior Twin 42 sqm

Opera Suite 85 sqm

Luxury Twin 42 sqm