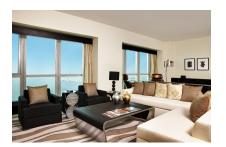

# 280 ROOMS AND SUITES

| Туре                     | Number | Size    | View                              | Bed                           |
|--------------------------|--------|---------|-----------------------------------|-------------------------------|
| Superior Room            | 99     | 42 sqm  | City & Saadiyat Island            | One king bed or two twin beds |
| Luxury Room              | 94     | 42 sqm  | Sea View                          | One king bed or two twin beds |
| Luxury Room Club Sofitel | 40     | 43 sqm  | Sea View – City & Saadiyat Island | One king bed or two twin beds |
| Prestige Suite           | 24     | 78 sqm  | Sea View - City & Saadiyat Island | One king bed                  |
| Opera Suite              | 19     | 85 sqm  | Sea View - City & Saadiyat Island | One king bed                  |
| Imperial Suite           | 4      | 125 sqm | Sea View                          | One king bed                  |

## **ROOM TYPES**

Imperial Suite 125 sqm

Prestige Suite 78 sqm

**Luxury Club Room** 43 sqm

Superior Twin 42 sqm

Opera Suite 85 sqm

Luxury Twin 42 sqm