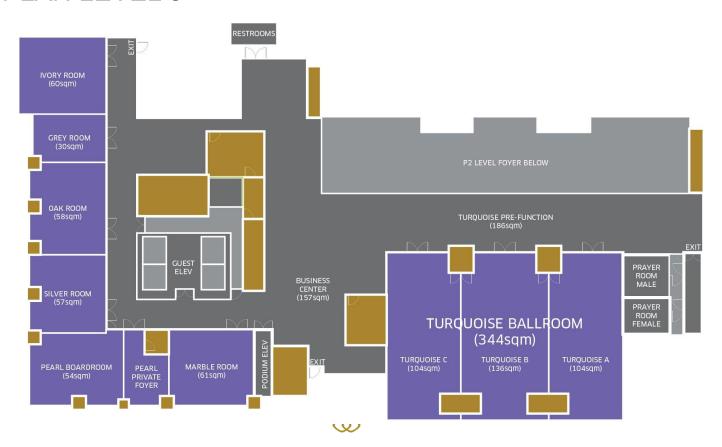

### FLOOR PLAN LEVEL 3

# TURQUOISE BALLROOM

## TURQUOISE WEDDING SET UP

**IVORY MEETING ROOM** 

# MARBLE MEETING ROOM

PEARL BOARDROOM

INTERNET AREA

## **CAPACITY CHART**

| MEETING ROOMS                              | SURFACE M <sup>2</sup> | LxWM        | HEIGHT M | CLASSROOM | THEATER | U-SHAPE | BOARDROOM | CABARET | DINNER | COCKTAII |
|--------------------------------------------|------------------------|-------------|----------|-----------|---------|---------|-----------|---------|--------|----------|
| CRYSTAL BALLROOM                           | 780                    | 39 X 20     | 6        | 315       | 750     | 117     | 105       | 350     | 600    | 800      |
| CRYSTAL A                                  | 270                    | 20 X 13.5   | 6        | 108       | 180     | 45      | 42        | 84      | 200    | 300      |
| CRYSTAL B                                  | 240                    | 20 X 12     | 6        | 108       | 180     | 45      | 42        | 70      | 150    | 300      |
| RYSTAL C                                   | 270                    | 20 X 13.5   | 6        | 108       | 180     | 45      | 42        | 84      | 200    | 300      |
| CRYSTAL (A+B) OR (B+C)                     | 510                    | 25.5 X 20   | 6        | 180       | 360     | 75      | 58        | 210     | 300    | 600      |
| RYSTAL PRE-FUNCTION                        | 378                    | 42 X 9      | 9.5      |           |         |         |           |         |        | 400      |
| MAPLE BOARDROOM                            | 48                     | 9.5 X 5     | 2.8      |           |         |         | 15        |         |        |          |
| BRIDAL SUITE                               | 48                     | 9.5 X 5     | 2.8      |           |         | 15      |           |         |        |          |
| PEARL BOARDROOM<br>vith PRIVATE FOYER      | 54                     | 9 X 6       | 3.5      |           |         |         | 16        |         |        |          |
| URQUOISE MEETING ROOM                      | 344                    | 21.5 X 16   | 3.5      | 135       | 250     | 60      | 42        | 120     | 180    | 300      |
| URQUOISE A                                 | 104                    | 16 X 6.5    | 3.5      | 36        | 50      | 30      | 24        | 35      | 50     | 70       |
| URQUOISE B                                 | 136                    | 16 X 8.5    | 3.5      | 54        | 70      | 33      | 24        | 42      | 60     | 80       |
| URQUOISE C                                 | 104                    | 16 X 6.5    | 3.5      | 36        | 50      | 30      | 24        | 35      | 50     | 70       |
| URQUOISE (A+B) OR (B+C)                    | 240                    | 16 X 15     | 3.5      | 63        | 120     | 42      | 36        | 70      | 110    | 100      |
| MARBLE ROOM                                | 61                     | 7.35 X 8.34 |          | 18        | 30      | 15      | 14        | 21      | 20     |          |
| ILVER ROOM                                 | 57                     | 7.8 X 7.3   | 3.3      | 18        | 30      | 15      | 14        | 21      | 20     |          |
| OAK ROOM                                   | 58                     | 9 X 6.4     | 3.3      | 18        | 30      | 15      | 14        | 21      | 20     |          |
| REY ROOM                                   | 30                     | 4.3 X 7     | 3.3      | 9         | 16      | 10      |           | 12      | 10     |          |
| VORY ROOM                                  | 60                     | 8.55 X 7    | 3.5      | 24        | 40      | 18      | 14        | 18      | 30     |          |
| URQUOISE PRE-FUNCTION                      | 186                    | 31 X 6      | 3.5      |           |         |         |           |         |        |          |
| BUSINESS CENTRE -<br>OFFEE LOUNGE -LIBRARY | 157                    |             | 3.5      |           |         |         |           |         |        |          |