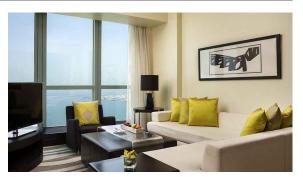

# 280 ROOMS AND SUITES

| Туре                     | Number | Size    | View                              | Bed                           |
|--------------------------|--------|---------|-----------------------------------|-------------------------------|
| Superior Room            | 99     | 42 sqm  | City & Saadiyat Island            | One king bed or two twin beds |
| Luxury Room              | 94     | 42 sqm  | Sea View                          | One king bed or two twin beds |
| Luxury Room Club Sofitel | 40     | 43 sqm  | Sea View – City & Saadiyat Island | One king bed or two twin beds |
| Prestige Suite           | 24     | 78 sqm  | Sea View - City & Saadiyat Island | One king bed                  |
| Opera Suite              | 19     | 85 sqm  | Sea View - City & Saadiyat Island | One king bed                  |
| Imperial Suite           | 4      | 125 sqm | Sea View                          | One king bed                  |

## **ROOM TYPES**

Imperial Suite 125 sqm

Prestige Suite 78 sqm

**Luxury Club Room** 43 sqm

Superior Twin 42 sqm

Opera Suite 85 sqm

Luxury Twin 42 sqm