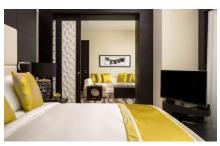

# 280 ROOMS AND SUITES

| Туре                     | Number | Size    | View                              | Bed                           |
|--------------------------|--------|---------|-----------------------------------|-------------------------------|
| Superior Room            | 99     | 42 sqm  | City & Saadiyat Island            | One king bed or two twin beds |
| Luxury Room              | 94     | 42 sqm  | Sea View                          | One king bed or two twin beds |
| Luxury Room Club Sofitel | 40     | 43 sqm  | Sea View – City & Saadiyat Island | One king bed or two twin beds |
| Prestige Suite           | 24     | 78 sqm  | Sea View - City & Saadiyat Island | One king bed                  |
| Opera Suite              | 19     | 85 sqm  | Sea View - City & Saadiyat Island | One king bed                  |
| Imperial Suite           | 4      | 125 sqm | Sea View                          | One king bed                  |

## **ROOM TYPES**

Imperial Suite 125 sqm

Prestige Suite 78 sqm

**Luxury Club Room** 43 sqm

Superior Twin 42 sqm

Opera Suite 85 sqm

Luxury Twin 42 sqm