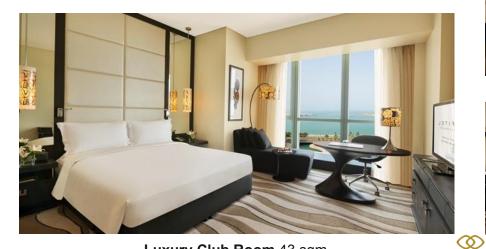

# 280 ROOMS AND SUITES

| Туре                     | Number | Size    | View                              | Bed                           |
|--------------------------|--------|---------|-----------------------------------|-------------------------------|
| Superior Room            | 99     | 42 sqm  | City & Saadiyat Island            | One king bed or two twin beds |
| Luxury Room              | 94     | 42 sqm  | Sea View                          | One king bed or two twin beds |
| Luxury Room Club Sofitel | 40     | 43 sqm  | Sea View – City & Saadiyat Island | One king bed or two twin beds |
| Prestige Suite           | 24     | 78 sqm  | Sea View - City & Saadiyat Island | One king bed                  |
| Opera Suite              | 19     | 85 sqm  | Sea View - City & Saadiyat Island | One king bed                  |
| Imperial Suite           | 4      | 125 sqm | Sea View                          | One king bed                  |

## **ROOM TYPES**

Imperial Suite 125 sqm

Prestige Suite 78 sqm

**Luxury Club Room** 43 sqm

Superior Twin 42 sqm

Opera Suite 85 sqm

Luxury Twin 42 sqm