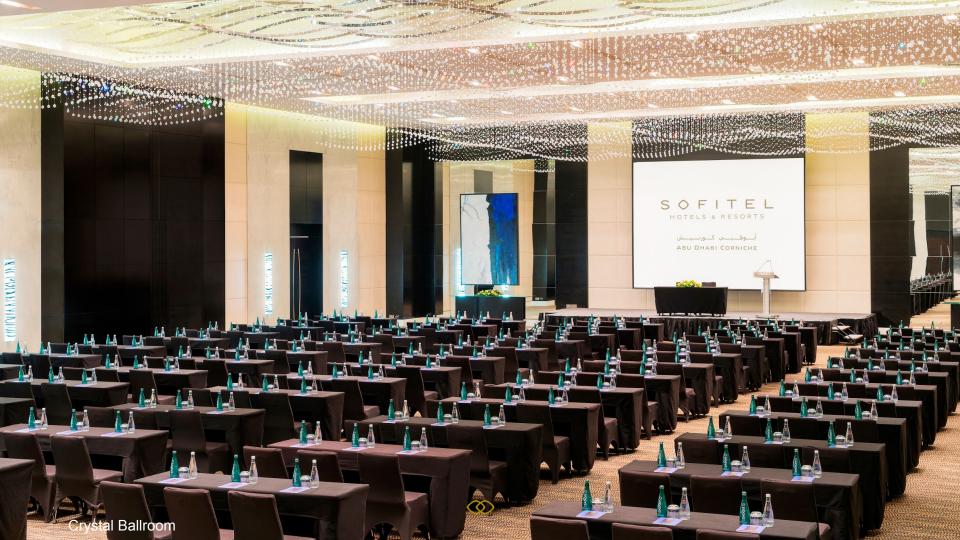

# **CRYSTAL BALLROOM**

## **CAPACITY CHART**

| MEETING ROOMS                              | SURFACE M <sup>2</sup> | LxWM        | HEIGHT M | CLASSROOM | THEATER | U-SHAPE | BOARDROOM | CABARET | DINNER | COCKTAII |
|--------------------------------------------|------------------------|-------------|----------|-----------|---------|---------|-----------|---------|--------|----------|
| CRYSTAL BALLROOM                           | 780                    | 39 X 20     | 6        | 315       | 750     | 117     | 105       | 350     | 600    | 800      |
| CRYSTAL A                                  | 270                    | 20 X 13.5   | 6        | 108       | 180     | 45      | 42        | 84      | 200    | 300      |
| CRYSTAL B                                  | 240                    | 20 X 12     | 6        | 108       | 180     | 45      | 42        | 70      | 150    | 300      |
| RYSTAL C                                   | 270                    | 20 X 13.5   | 6        | 108       | 180     | 45      | 42        | 84      | 200    | 300      |
| CRYSTAL (A+B) OR (B+C)                     | 510                    | 25.5 X 20   | 6        | 180       | 360     | 75      | 58        | 210     | 300    | 600      |
| RYSTAL PRE-FUNCTION                        | 378                    | 42 X 9      | 9.5      |           |         |         |           |         |        | 400      |
| MAPLE BOARDROOM                            | 48                     | 9.5 X 5     | 2.8      |           |         |         | 15        |         |        |          |
| BRIDAL SUITE                               | 48                     | 9.5 X 5     | 2.8      |           |         | 15      |           |         |        |          |
| PEARL BOARDROOM<br>vith PRIVATE FOYER      | 54                     | 9 X 6       | 3.5      |           |         |         | 16        |         |        |          |
| URQUOISE MEETING ROOM                      | 344                    | 21.5 X 16   | 3.5      | 135       | 250     | 60      | 42        | 120     | 180    | 300      |
| URQUOISE A                                 | 104                    | 16 X 6.5    | 3.5      | 36        | 50      | 30      | 24        | 35      | 50     | 70       |
| URQUOISE B                                 | 136                    | 16 X 8.5    | 3.5      | 54        | 70      | 33      | 24        | 42      | 60     | 80       |
| URQUOISE C                                 | 104                    | 16 X 6.5    | 3.5      | 36        | 50      | 30      | 24        | 35      | 50     | 70       |
| URQUOISE (A+B) OR (B+C)                    | 240                    | 16 X 15     | 3.5      | 63        | 120     | 42      | 36        | 70      | 110    | 100      |
| MARBLE ROOM                                | 61                     | 7.35 X 8.34 |          | 18        | 30      | 15      | 14        | 21      | 20     |          |
| ILVER ROOM                                 | 57                     | 7.8 X 7.3   | 3.3      | 18        | 30      | 15      | 14        | 21      | 20     |          |
| OAK ROOM                                   | 58                     | 9 X 6.4     | 3.3      | 18        | 30      | 15      | 14        | 21      | 20     |          |
| REY ROOM                                   | 30                     | 4.3 X 7     | 3.3      | 9         | 16      | 10      |           | 12      | 10     |          |
| VORY ROOM                                  | 60                     | 8.55 X 7    | 3.5      | 24        | 40      | 18      | 14        | 18      | 30     |          |
| URQUOISE PRE-FUNCTION                      | 186                    | 31 X 6      | 3.5      |           |         |         |           |         |        |          |
| BUSINESS CENTRE -<br>OFFEE LOUNGE -LIBRARY | 157                    |             | 3.5      |           |         |         |           |         |        |          |