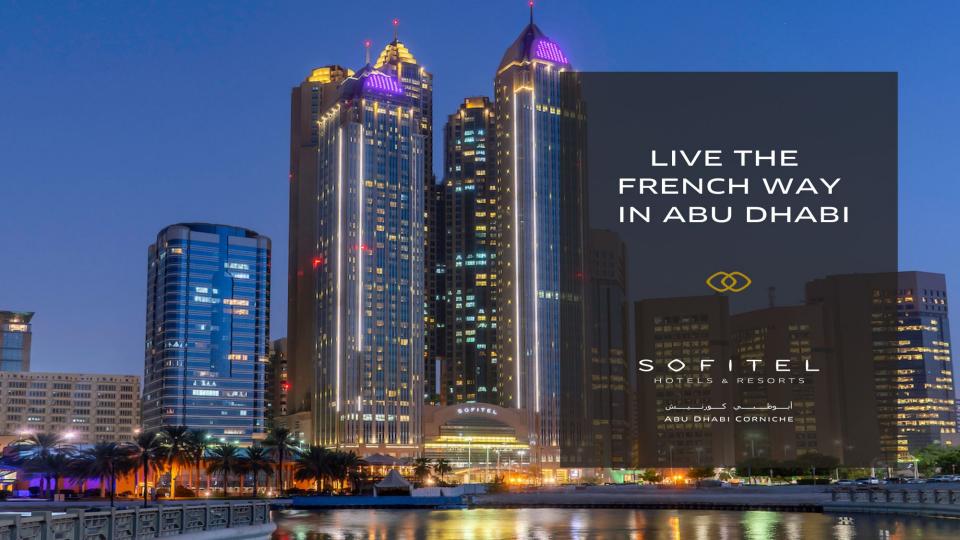

## ACCESSIBILITY FROM SOFITEL BASED IN CITY CENTER

| From                                     | Time            | Ву          |
|------------------------------------------|-----------------|-------------|
| Abu Dhabi International Airport          | 29 min          | Car         |
| Abu Dhabi National Exhibition Centre     | 17 min          | Car         |
| Louvre Museum *                          | 14 min          | Car         |
| Ferrari World/ Yas Mall/ Yas Waterworld* | 25 min          | Car         |
| Saadiyat Island *                        | 16 min          | Car         |
| Marina Mall*                             | 19 min          | Car         |
| Dubai International Airport              | 1 h 40 min      | Car         |
| The Mall, WTC                            | 10 min