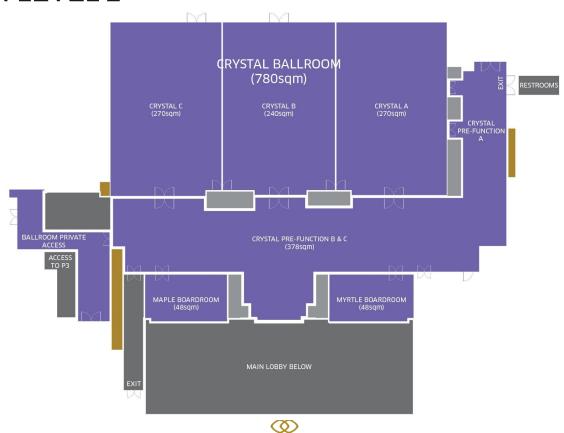

#### FLOOR PLAN LEVEL 2

# **CRYSTAL BALLROOM**

## **CAPACITY CHART**

| MEETING ROOMS                              | SURFACE M <sup>2</sup> | LxWM        | HEIGHT M | CLASSROOM | THEATER | U-SHAPE | BOARDROOM | CABARET | DINNER | COCKTAII |
|--------------------------------------------|------------------------|-------------|----------|-----------|---------|---------|-----------|---------|--------|----------|
| CRYSTAL BALLROOM                           | 780                    | 39 X 20     | 6        | 315       | 750     | 117     | 105       | 350     | 600    | 800      |
| CRYSTAL A                                  | 270                    | 20 X 13.5   | 6        | 108       | 180     | 45      | 42        | 84      | 200    | 300      |
| CRYSTAL B                                  | 240                    | 20 X 12     | 6        | 108       | 180     | 45      | 42        | 70      | 150    | 300      |
| RYSTAL C                                   | 270                    | 20 X 13.5   | 6        | 108       | 180     | 45      | 42        | 84      | 200    | 300      |
| CRYSTAL (A+B) OR (B+C)                     | 510                    | 25.5 X 20   | 6        | 180       | 360     | 75      | 58        | 210     | 300    | 600      |
| RYSTAL PRE-FUNCTION                        | 378                    | 42 X 9      | 9.5      |           |         |         |           |         |        | 400      |
| MAPLE BOARDROOM                            | 48                     | 9.5 X 5     | 2.8      |           |         |         | 15        |         |        |          |
| BRIDAL SUITE                               | 48                     | 9.5 X 5     | 2.8      |           |         | 15      |           |         |        |          |
| PEARL BOARDROOM<br>vith PRIVATE FOYER      | 54                     | 9 X 6       | 3.5      |           |         |         | 16        |         |        |          |
| URQUOISE MEETING ROOM                      | 344                    | 21.5 X 16   | 3.5      | 135       | 250     | 60      | 42        | 120     | 180    | 300      |
| URQUOISE A                                 | 104                    | 16 X 6.5    | 3.5      | 36        | 50      | 30      | 24        | 35      | 50     | 70       |
| URQUOISE B                                 | 136                    | 16 X 8.5    | 3.5      | 54        | 70      | 33      | 24        | 42      | 60     | 80       |
| URQUOISE C                                 | 104                    | 16 X 6.5    | 3.5      | 36        | 50      | 30      | 24        | 35      | 50     | 70       |
| URQUOISE (A+B) OR (B+C)                    | 240                    | 16 X 15     | 3.5      | 63        | 120     | 42      | 36        | 70      | 110    | 100      |
| MARBLE ROOM                                | 61                     | 7.35 X 8.34 |          | 18        | 30      | 15      | 14        | 21      | 20     |          |
| ILVER ROOM                                 | 57                     | 7.8 X 7.3   | 3.3      | 18        | 30      | 15      | 14        | 21      | 20     |          |
| OAK ROOM                                   | 58                     | 9 X 6.4     | 3.3      | 18        | 30      | 15      | 14        | 21      | 20     |          |
| REY ROOM                                   | 30                     | 4.3 X 7     | 3.3      | 9         | 16      | 10      |           | 12      | 10     |          |
| VORY ROOM                                  | 60                     | 8.55 X 7    | 3.5      | 24        | 40      | 18      | 14        | 18      | 30     |          |
| URQUOISE PRE-FUNCTION                      | 186                    | 31 X 6      | 3.5      |           |         |         |           |         |        |          |
| BUSINESS CENTRE -<br>OFFEE LOUNGE -LIBRARY | 157                    |             | 3.5      |           |         |         |           |         |        |          |