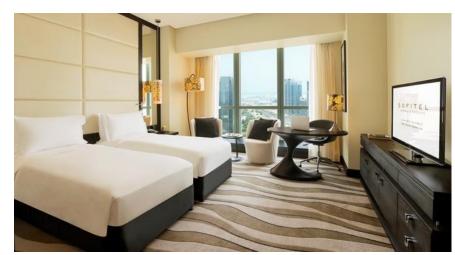

# 280 ROOMS AND SUITES

| Туре                     | Number | Size    | View                              | Bed                           |
|--------------------------|--------|---------|-----------------------------------|-------------------------------|
| Superior Room            | 99     | 42 sqm  | City & Saadiyat Island            | One king bed or two twin beds |
| Luxury Room              | 94     | 42 sqm  | Sea View                          | One king bed or two twin beds |
| Luxury Room Club Sofitel | 40     | 43 sqm  | Sea View – City & Saadiyat Island | One king bed or two twin beds |
| Prestige Suite           | 24     | 78 sqm  | Sea View - City & Saadiyat Island | One king bed                  |
| Opera Suite              | 19     | 85 sqm  | Sea View - City & Saadiyat Island | One king bed                  |
| Imperial Suite           | 4      | 125 sqm | Sea View                          | One king bed                  |

## **ROOM TYPES**

Imperial Suite 125 sqm

Prestige Suite 78 sqm

**Luxury Club Room** 43 sqm

Superior Twin 42 sqm

Opera Suite 85 sqm

Luxury Twin 42 sqm