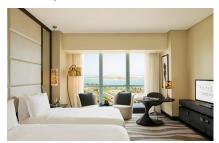

# 280 ROOMS AND SUITES

| Туре                     | Number | Size    | View                              | Bed                           |
|--------------------------|--------|---------|-----------------------------------|-------------------------------|
| Superior Room            | 99     | 42 sqm  | City & Saadiyat Island            | One king bed or two twin beds |
| Luxury Room              | 94     | 42 sqm  | Sea View                          | One king bed or two twin beds |
| Luxury Room Club Sofitel | 40     | 43 sqm  | Sea View – City & Saadiyat Island | One king bed or two twin beds |
| Prestige Suite           | 24     | 78 sqm  | Sea View - City & Saadiyat Island | One king bed                  |
| Opera Suite              | 19     | 85 sqm  | Sea View - City & Saadiyat Island | One king bed                  |
| Imperial Suite           | 4      | 125 sqm | Sea View                          | One king bed                  |

## **ROOM TYPES**

Imperial Suite 125 sqm

Prestige Suite 78 sqm

**Luxury Club Room** 43 sqm

Superior Twin 42 sqm

Opera Suite 85 sqm

Luxury Twin 42 sqm