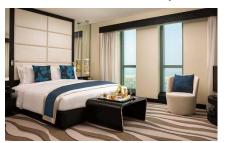

# 280 ROOMS AND SUITES

| Туре                     | Number | Size    | View                              | Bed                           |
|--------------------------|--------|---------|-----------------------------------|-------------------------------|
| Superior Room            | 99     | 42 sqm  | City & Saadiyat Island            | One king bed or two twin beds |
| Luxury Room              | 94     | 42 sqm  | Sea View                          | One king bed or two twin beds |
| Luxury Room Club Sofitel | 40     | 43 sqm  | Sea View – City & Saadiyat Island | One king bed or two twin beds |
| Prestige Suite           | 24     | 78 sqm  | Sea View - City & Saadiyat Island | One king bed                  |
| Opera Suite              | 19     | 85 sqm  | Sea View - City & Saadiyat Island | One king bed                  |
| Imperial Suite           | 4      | 125 sqm | Sea View                          | One king bed                  |

## **ROOM TYPES**

Imperial Suite 125 sqm

Prestige Suite 78 sqm

**Luxury Club Room** 43 sqm

Superior Twin 42 sqm

Opera Suite 85 sqm

Luxury Twin 42 sqm