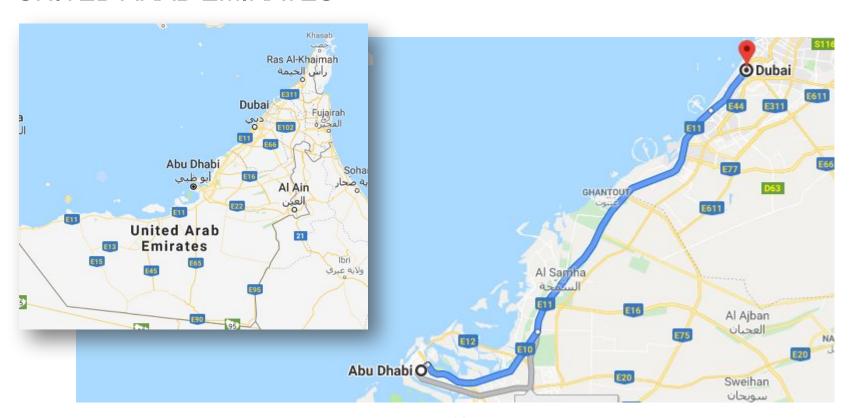

### **UNITED ARAB EMIRATES**

#### WHAT TO DO IN ABU DHABI?

## ACCESSIBILITY FROM SOFITEL BASED IN CITY CENTER

| From                                     | Time            | Ву          |
|------------------------------------------|-----------------|-------------|
| Abu Dhabi International Airport          | 29 min          | Car         |
| Abu Dhabi National Exhibition Centre     | 17 min          | Car         |
| Louvre Museum *                          | 14 min          | Car         |
| Ferrari World/ Yas Mall/ Yas Waterworld* | 25 min          | Car         |
| Saadiyat Island *                        | 16 min          | Car         |
| Marina Mall*                             | 19 min          | Car         |
| Dubai International Airport              | 1 h 40 min      | Car         |
| The Mall, WTC                            | 10 min          | walk        |
| Corniche Beach*                          | 8 min<br>21 min | Car<br>walk |