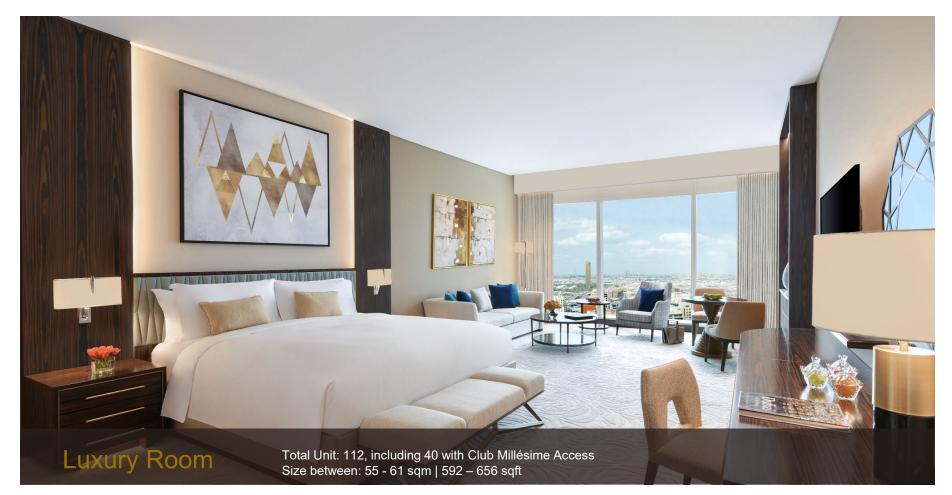

### Opened on 29 October 2020

- Perfect balance of modern French art de vivre and ancient Egypt reflective of the renowned design elements of Wafi, a distinctive shopping and leisure destination, including Khan Murjan Souk, Vox Cinema & Magic Planet.
- 594 units total inventory. 498 luxury rooms & suites and 96 furnished and serviced residences.
- · Distinctive dining concepts.
- · 10 minutes away from Dubai International Airport.
- · Close proximity to business district and financial center, Downtown Dubai, Burj Khalifa, La Mer beach, the creek and the major cultural & touristic attractions.