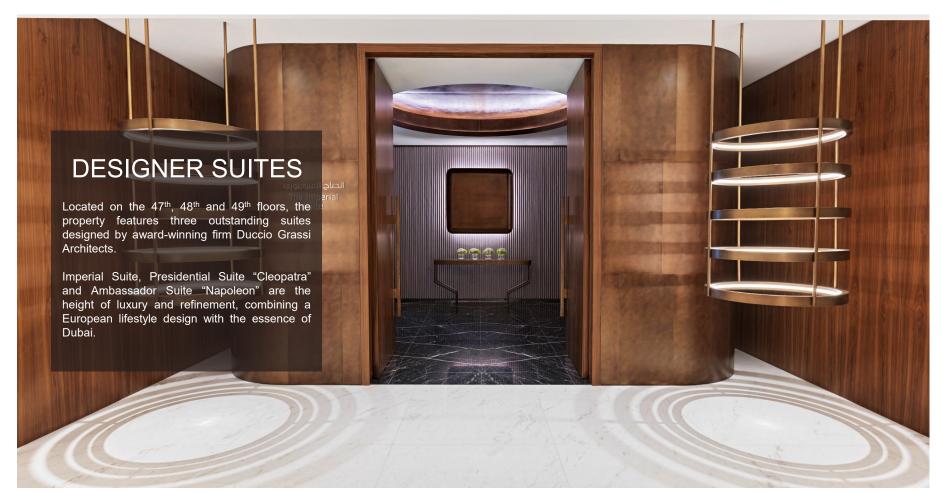

One Bedroom Suite

Total Unit: 38 Size between: 82 - 136 sqm | 883 – 1434 sqft

Size between: 268 sqm | 2885 sqft