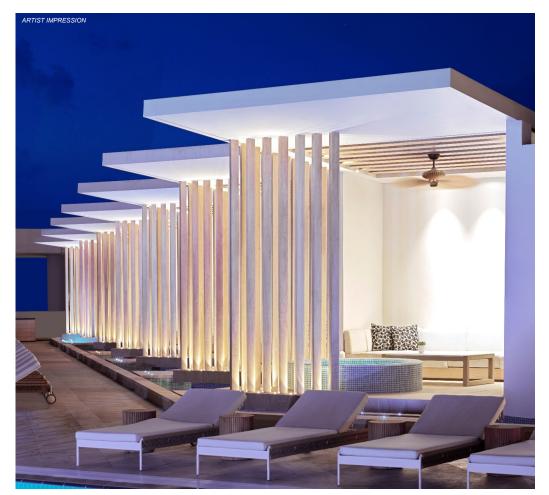

Sofitel Dubai The Obelisk offers the ultimate in leisure and relaxation.

Featuring an outdoor swimming pool in the shape of the key of the Nile with the symbol of Wafi engraved in the center of the pool in Arabic calligraphy, the pool is neighbored by a sail shaped bar and a series of private cabanas with two featuring their own Jacuzzi.

Featuring private cabanas, aromatic shishas and tantalizing Mediterranean & Levantine inspired menu, this oasis of relaxation serves as pool by day that transform into an exotic lounge after the sun sets.