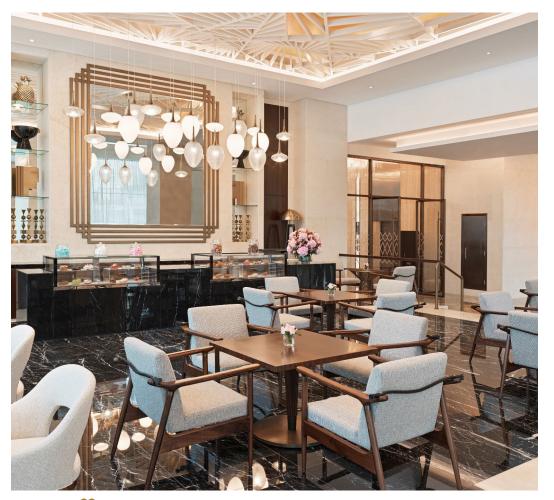

Dijou

Modern, elegant and sophisticated, Bijou is set in the heart of the hotel lobby and welcomes guests into a paradise of sweet indulgence.

With bold geometric forms visible on the ceiling, an overall ivory color palette, curving furniture and smooth polished surfaces, the art deco theme is palpable.

Sofitel's signature afternoon tea, Le Goûter, is a unique combination of flavors created with passion and served in a sophisticated jewelry box, unlocked with a special key.

Bijou Patisserie was awarded "Dubai's Best Afternoon Tea" for two consecutive years in 2022 and 2023 by Time Out Dubai Restaurant Awards.