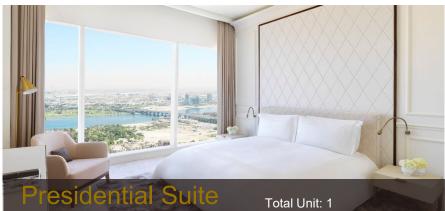

One Bedroom Suite

Total Unit: 38 Size between: 82 - 136 sqm | 883 – 1434 sqft

Size between: 268 sqm | 2885 sqft