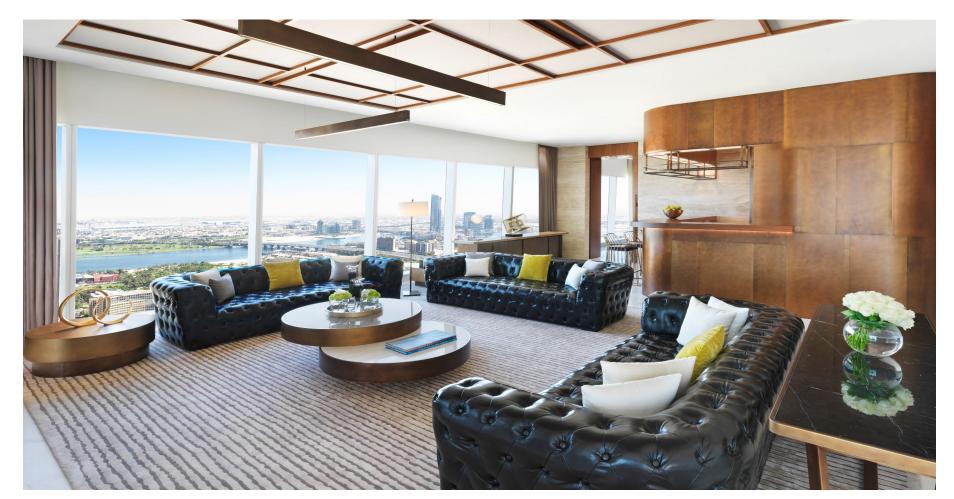

One Bedroom Suite

Total Unit: 38 Size between: 82 - 136 sqm | 883 – 1434 sqft

Size between: 268 sqm | 2885 sqft