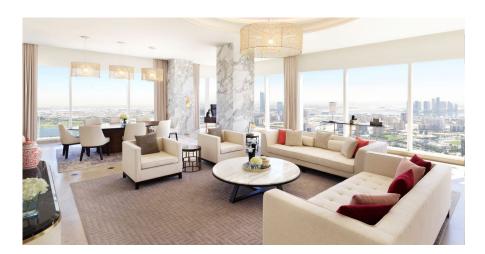

One Bedroom Suite

Total Unit: 38 Size between: 82 - 136 sqm | 883 – 1434 sqft

Size between: 268 sqm | 2885 sqft