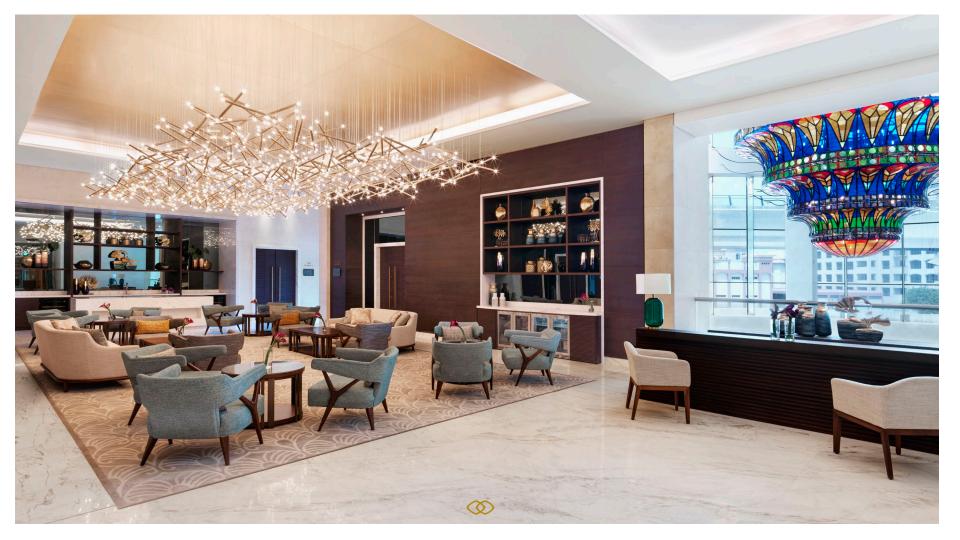

# LAVERANDA

As an extraordinary venue, La Veranda is the perfect space for parties, social gatherings, pre or post function area and more.

An indoor alfresco experience featuring a skylight ceiling that changes the mood lighting according to the hours of the day, providing guests the effect of sitting on an outdoor garden terrace in the open azure sky with streaks of cloud trailing across.