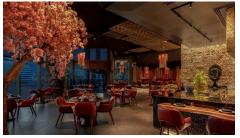

## THE NAME OF THE NA

A British neighborhood restaurant and gastropub, with an ancient Egyptian influence, The Nine eclectic both in atmosphere and design.

Providing a vibrant atmosphere, guests will get the chance to watch the sport games unfold and socialize while enjoying all the British favourites.

Guests are able to select from a constantly changing specials board, showcasing daily specialties.

Accompanying the food menu is the wine list offering organic and biodynamic options as well as a gin trolley, where guests can craft their own favorite cocktail as they look for something a little more refreshing.