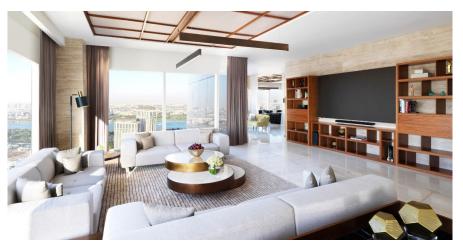

One Bedroom Suite

Total Unit: 38 Size between: 82 - 136 sqm | 883 – 1434 sqft

Size between: 268 sqm | 2885 sqft