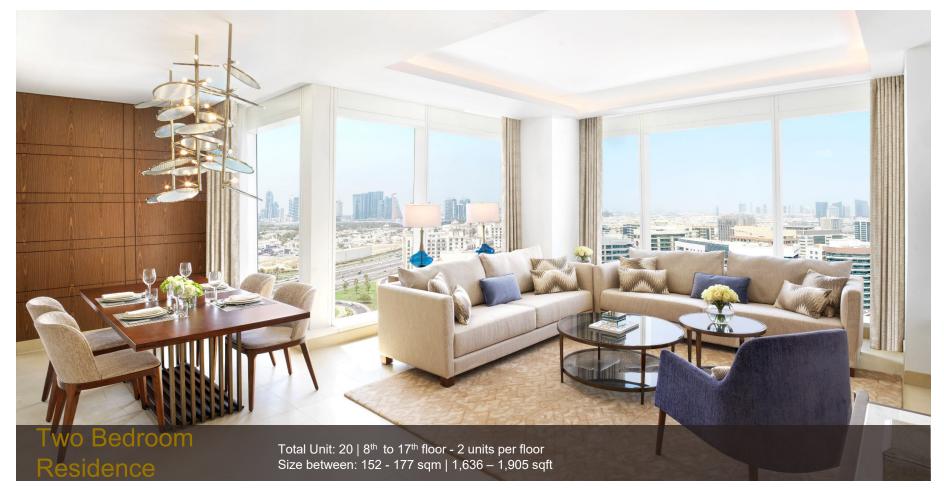

One Bedroom Suite

Total Unit: 38 Size between: 82 - 136 sqm | 883 – 1434 sqft

Size between: 268 sqm | 2885 sqft