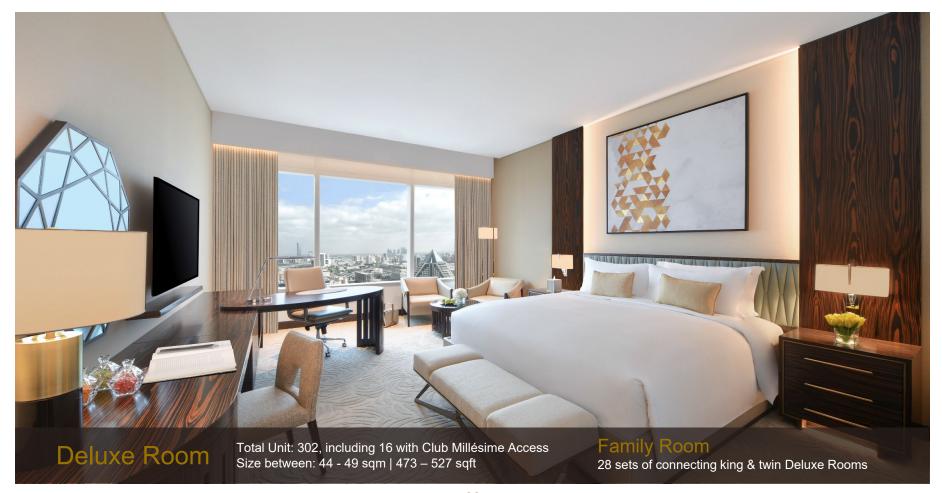

### Opened on 29 October 2020

- Perfect balance of modern French art de vivre and ancient Egypt reflective of the renowned design elements of Wafi, a distinctive shopping and leisure destination, including Khan Murjan Souk, Vox Cinema & Magic Planet.
- 594 units total inventory. 498 luxury rooms & suites and 96 furnished and serviced residences.
- · Distinctive dining concepts.
- · 10 minutes away from Dubai International Airport.
- · Close proximity to business district and financial center, Downtown Dubai, Burj Khalifa, La Mer beach, the creek and the major cultural & touristic attractions.