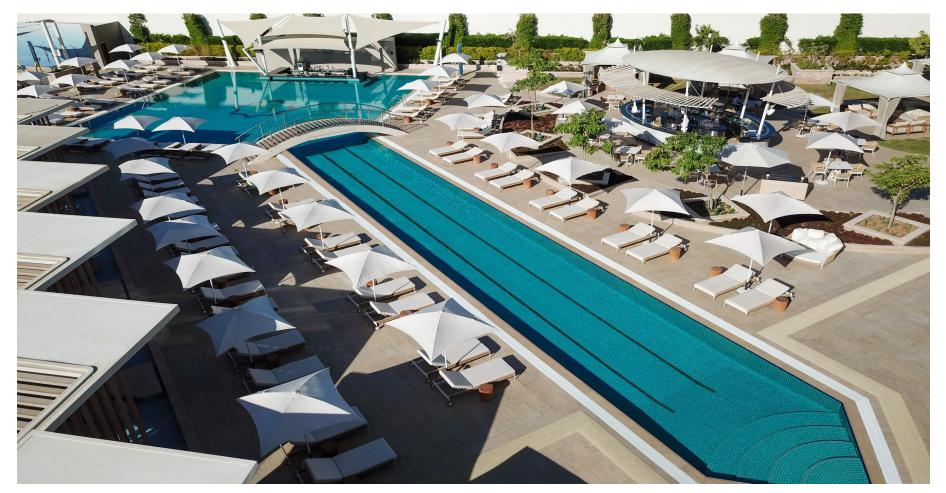

Sofitel Dubai The Obelisk offers the ultimate in leisure and relaxation.

Featuring an outdoor swimming pool in the shape of the key of the Nile with the symbol of Wafi engraved in the center of the pool in Arabic calligraphy, the pool is neighbored by a sail shaped bar and a series of private cabanas with two featuring their own Jacuzzi.