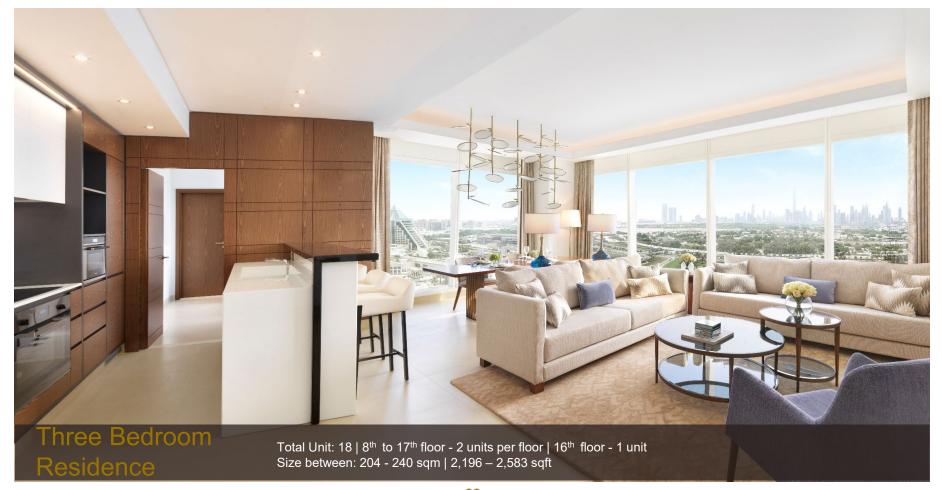

One Bedroom Suite

Total Unit: 38 Size between: 82 - 136 sqm | 883 – 1434 sqft

Size between: 268 sqm | 2885 sqft