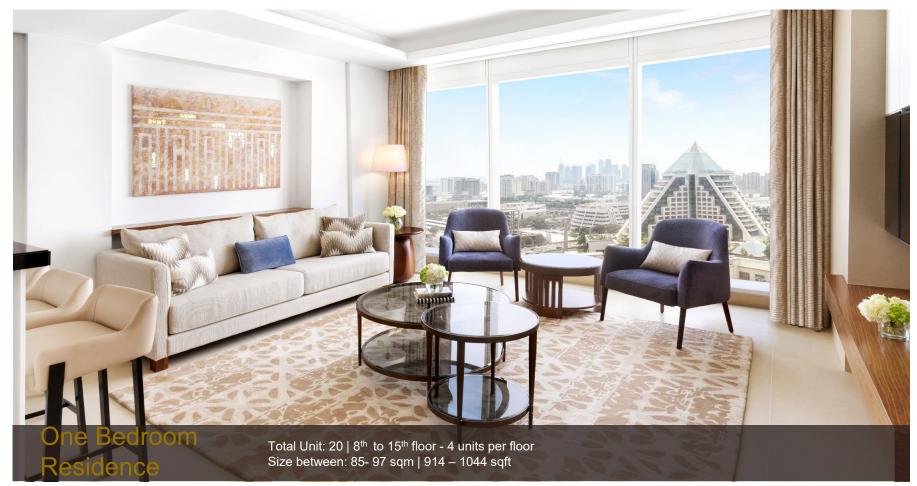

One Bedroom Suite

Total Unit: 38 Size between: 82 - 136 sqm | 883 – 1434 sqft

Size between: 268 sqm | 2885 sqft