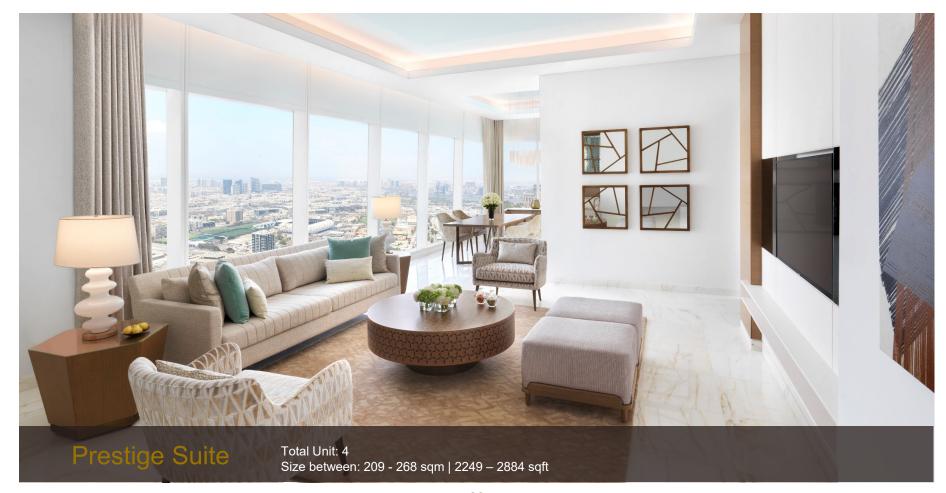

One Bedroom Suite

Total Unit: 38 Size between: 82 - 136 sqm | 883 – 1434 sqft

Size between: 268 sqm | 2885 sqft