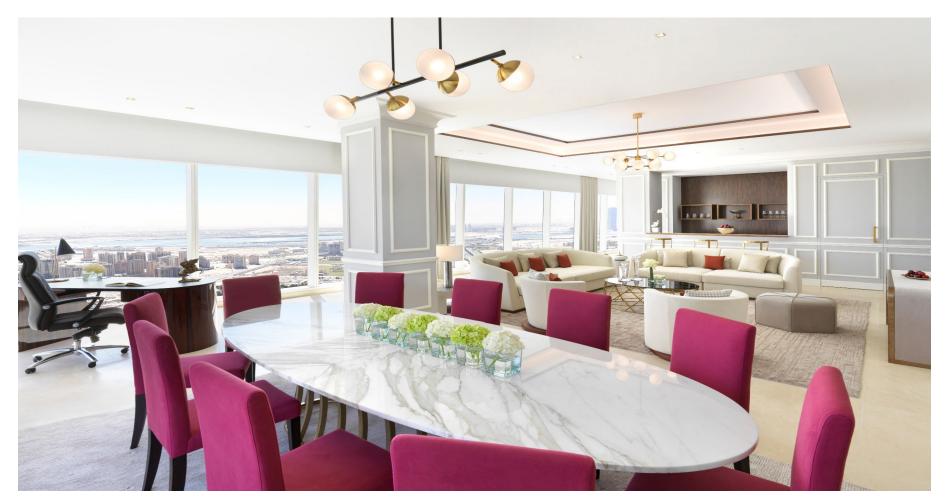

One Bedroom Suite

Total Unit: 38 Size between: 82 - 136 sqm | 883 – 1434 sqft

Size between: 268 sqm | 2885 sqft