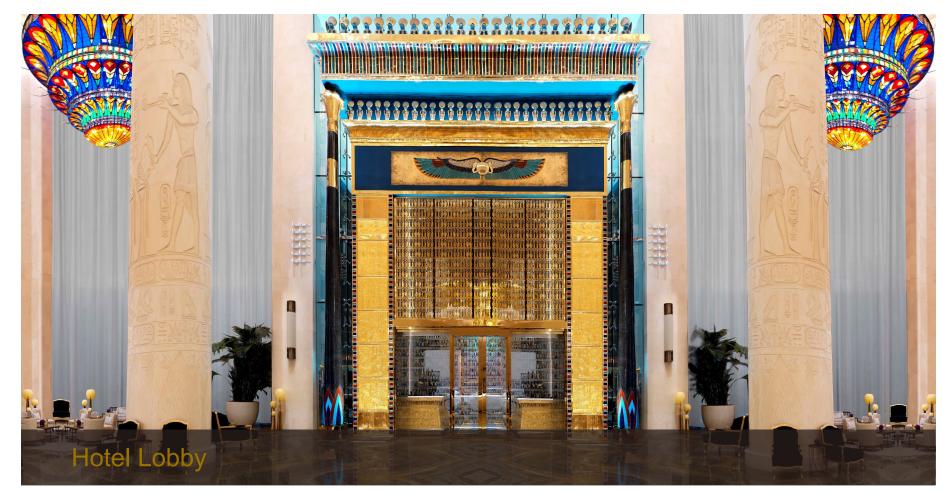

### SOFITEL DUBAI THE OBELISK - Overview

### Opened on 29 October 2020

- Perfect balance of modern French art de vivre and ancient Egypt reflective of the renowned design elements of Wafi, a distinctive shopping and leisure destination, including Khan Murjan Souk, Vox Cinema & Magic Planet.
- 594 units total inventory. 498 luxury rooms & suites and 96 furnished and serviced residences.
- · Distinctive dining concepts.
- · 10 minutes away from Dubai International Airport.
- · Close proximity to business district and financial center, Downtown Dubai, Burj Khalifa, La Mer beach, the creek and the major cultural & touristic attractions.



























One Bedroom Suite

Total Unit: 38 Size between: 82 - 136 sqm | 883 – 1434 sqft





























Size between: 268 sqm | 2885 sqft































## **DINING VENUES**















Bringing a true French brasserie experience to Dubai, Brasserie Boulud is a new concept by Daniel Boulud, renowned chefowner of several global award-winning restaurants.

Inspired by the French art de vivre, Boulud's very first restaurant in the Middle East will offer French contemporary cuisine, rooted in tradition.

Drawing on his vast culinary knowledge, Boulud has chosen French Chef de Cuisine Nicolas Lemoyne to take the helm of Brasserie Boulud

Brasserie Boulud was awarded a **Bib Gourmand by Michelin Guide** for 2 consecutive years in the 2022 and 2023 editions of