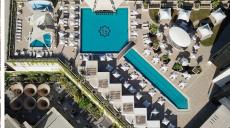

Sofitel Dubai The Obelisk offers the ultimate in leisure and relaxation.

Featuring an outdoor swimming pool in the shape of the key of the Nile with the symbol of Wafi engraved in the center of the pool in Arabic calligraphy, the pool is neighbored by a sail shaped bar and a series of private cabanas with two featuring their own Jacuzzi.

Featuring private cabanas, aromatic shishas and tantalizing Mediterranean & Levantine inspired menu, this oasis of relaxation serves as pool by day that transform into an exotic lounge after the sun sets.