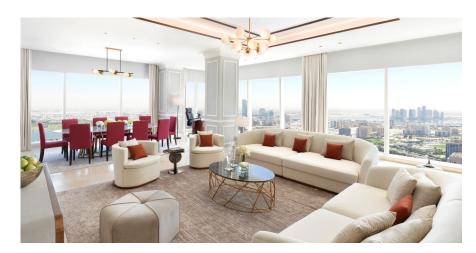

One Bedroom Suite

Total Unit: 38 Size between: 82 - 136 sqm | 883 – 1434 sqft

Size between: 268 sqm | 2885 sqft