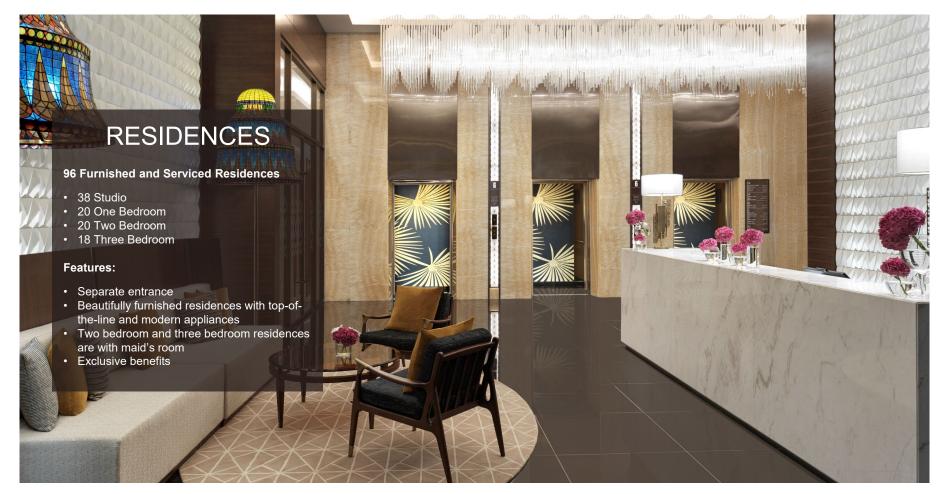

### Opened on 29 October 2020

- Perfect balance of modern French art de vivre and ancient Egypt reflective of the renowned design elements of Wafi, a distinctive shopping and leisure destination, including Khan Murjan Souk, Vox Cinema & Magic Planet.
- 594 units total inventory. 498 luxury rooms & suites and 96 furnished and serviced residences.
- · Distinctive dining concepts.
- · 10 minutes away from Dubai International Airport.
- · Close proximity to business district and financial center, Downtown Dubai, Burj Khalifa, La Mer beach, the creek and the major cultural & touristic attractions.