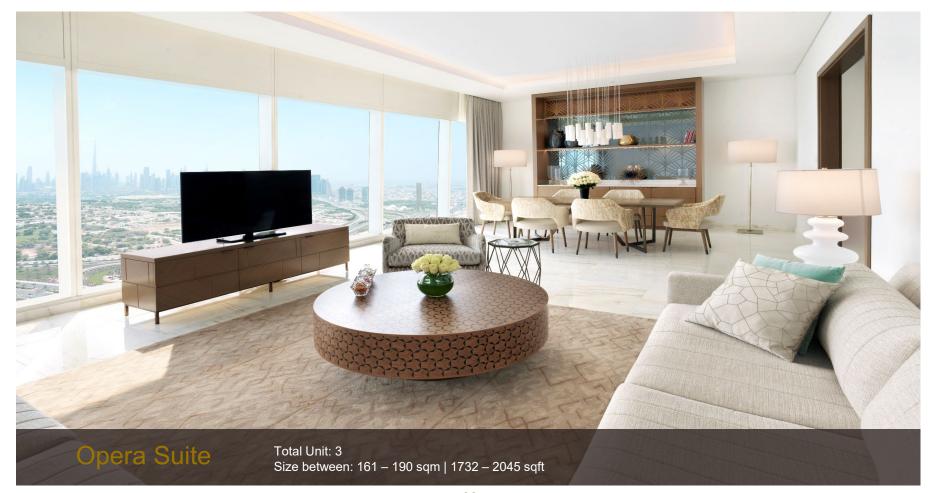

One Bedroom Suite

Total Unit: 38 Size between: 82 - 136 sqm | 883 – 1434 sqft

Size between: 268 sqm | 2885 sqft