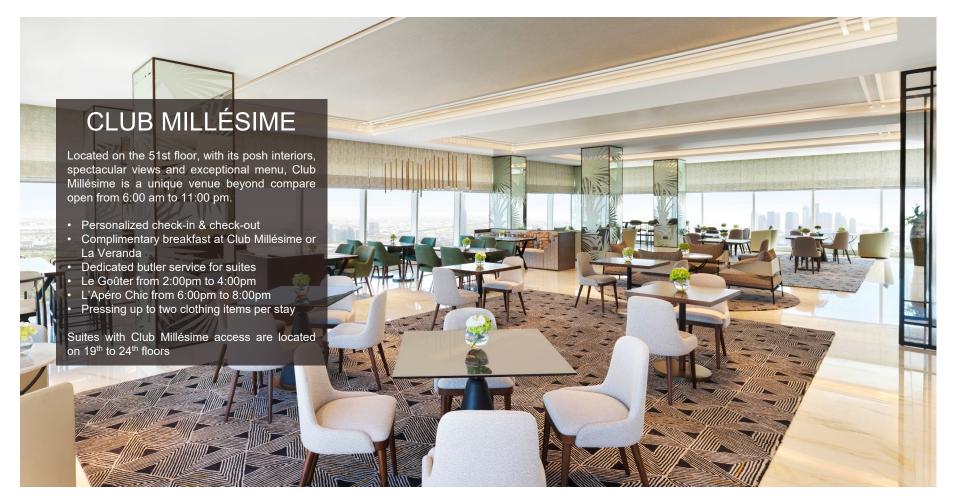

Sofitel's signature afternoon tea, Le Goûter, is a unique combination of flavors created with passion and served in a sophisticated jewelry box, unlocked with a special key.

Bijou Patisserie was awarded "Dubai's Best Afternoon Tea" for two consecutive years in 2022 and 2023 by Time Out Dubai Restaurant Awards.