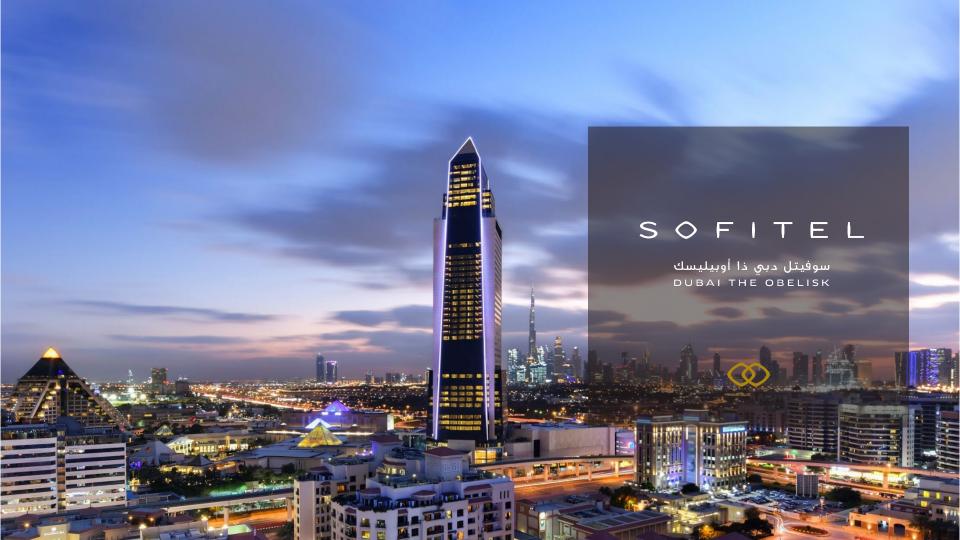

### SOFITEL DUBAI THE OBELISK - Overview

### Opened on 29 October 2020

- Perfect balance of modern French art de vivre and ancient Egypt reflective of the renowned design elements of Wafi, a distinctive shopping and leisure destination, including Khan Murjan Souk, Vox Cinema & Magic Planet.
- 594 units total inventory. 498 luxury rooms & suites and 96 furnished and serviced residences.
- · Distinctive dining concepts.
- · 10 minutes away from Dubai International Airport.
- · Close proximity to business district and financial center, Downtown Dubai, Burj Khalifa, La Mer beach, the creek and the major cultural & touristic attractions.