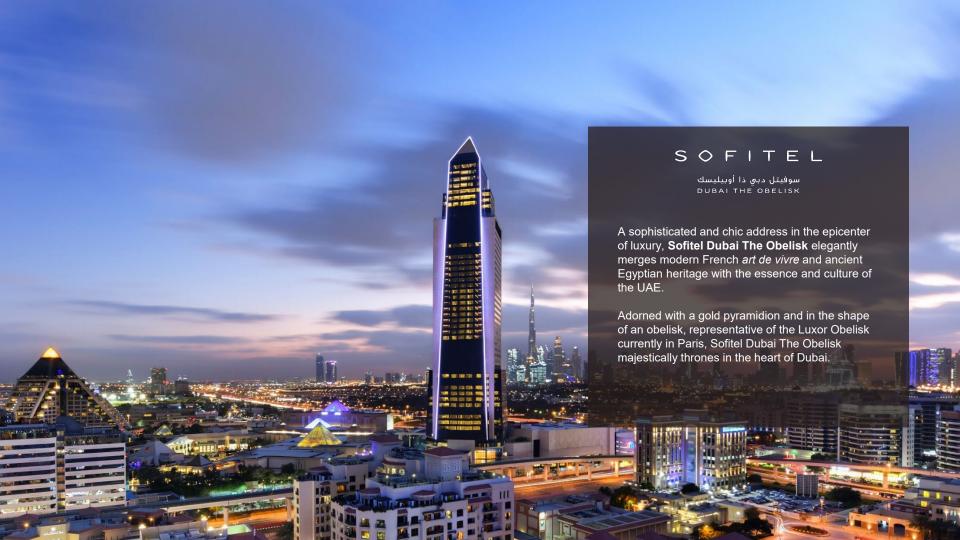

### SOFITEL DUBAI THE OBELISK - Overview

### Opened on 29 October 2020

- Perfect balance of modern French art de vivre and ancient Egypt reflective of the renowned design elements of Wafi, a distinctive shopping and leisure destination, including Khan Murjan Souk, Vox Cinema & Magic Planet.
- 594 units total inventory. 498 luxury rooms & suites and 96 furnished and serviced residences.
- · Distinctive dining concepts.
- · 10 minutes away from Dubai International Airport.
- · Close proximity to business district and financial center, Downtown Dubai, Burj Khalifa, La Mer beach, the creek and the major cultural & touristic attractions.