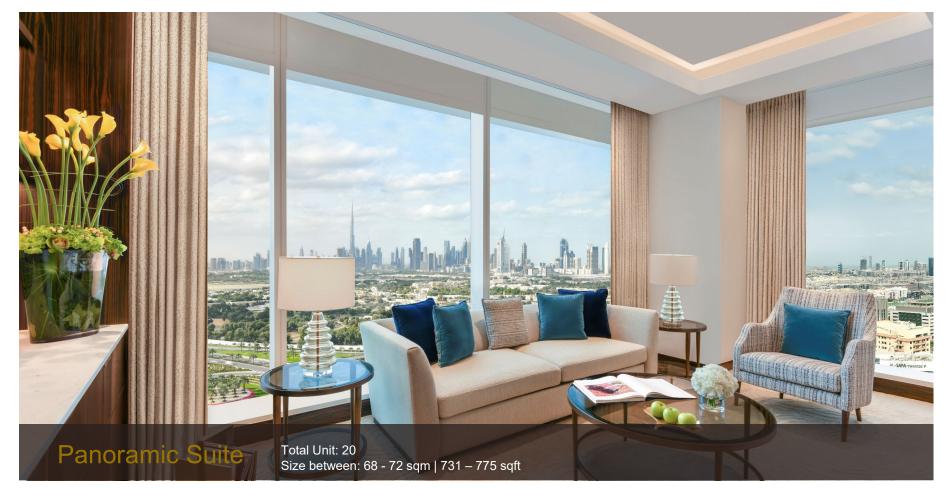

One Bedroom Suite

Total Unit: 38 Size between: 82 - 136 sqm | 883 – 1434 sqft

Size between: 268 sqm | 2885 sqft