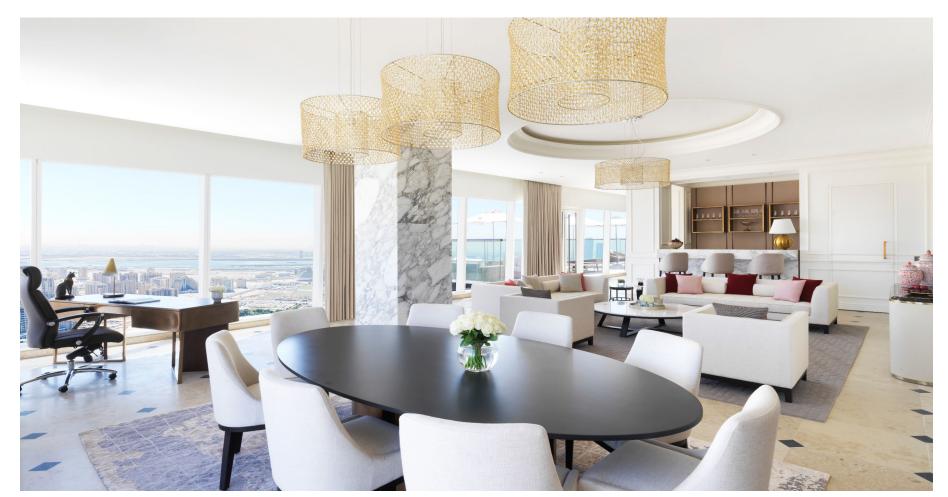

One Bedroom Suite

Total Unit: 38 Size between: 82 - 136 sqm | 883 – 1434 sqft

Size between: 268 sqm | 2885 sqft