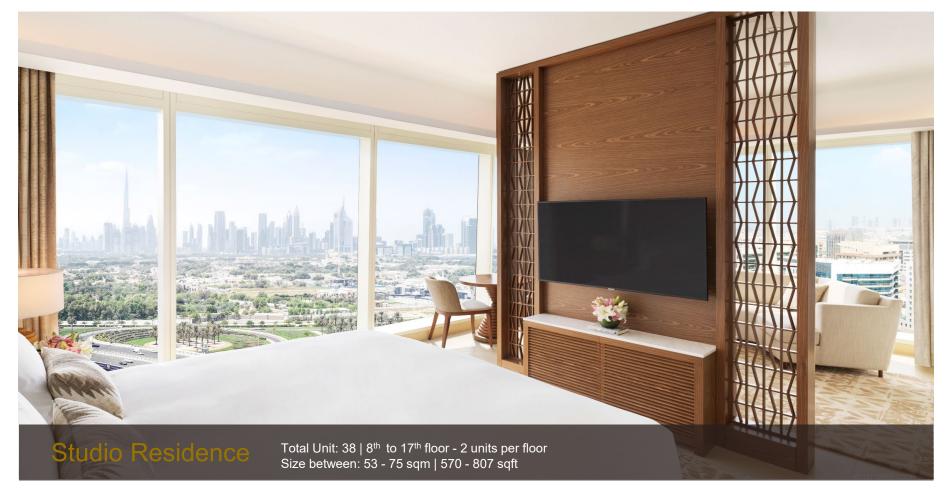

One Bedroom Suite

Total Unit: 38 Size between: 82 - 136 sqm | 883 – 1434 sqft

Size between: 268 sqm | 2885 sqft