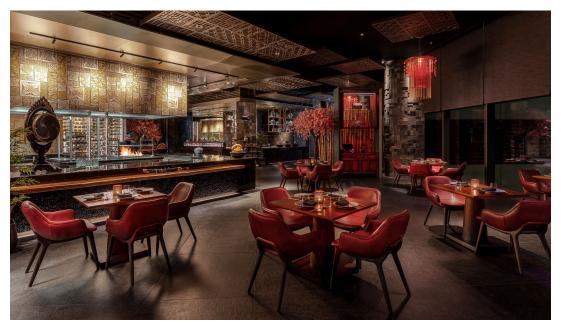

#### CONTEMPORARY ASIAN CUISINE & BAR

Taiko is one of Amsterdam's most popular restaurants conceptualized by Chef Schilo van Coevorden. Taiko Dubai is the brand's first international outpost as well as the first time any Dutch chef's restaurant concept has expanded to the Middle East.

Offering the same contemporary cuisine as Taiko Amsterdam, taste buds will take flight as guests indulge in the flavors and textures of the Far East.