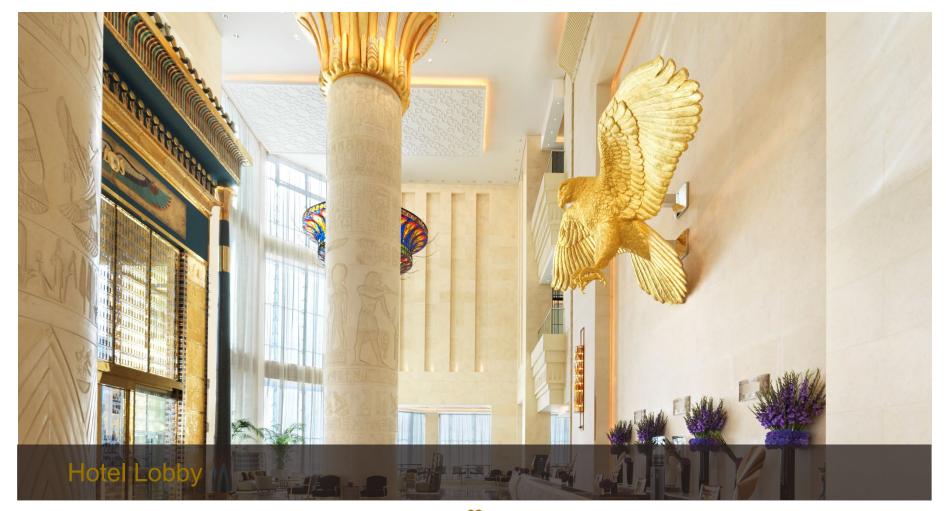

### SOFITEL DUBAI THE OBELISK - Overview

### Opened on 29 October 2020

- Perfect balance of modern French art de vivre and ancient Egypt reflective of the renowned design elements of Wafi, a distinctive shopping and leisure destination, including Khan Murjan Souk, Vox Cinema & Magic Planet.
- 594 units total inventory. 498 luxury rooms & suites and 96 furnished and serviced residences.
- · Distinctive dining concepts.
- · 10 minutes away from Dubai International Airport.
- · Close proximity to business district and financial center, Downtown Dubai, Burj Khalifa, La Mer beach, the creek and the major cultural & touristic attractions.



























One Bedroom Suite

Total Unit: 38 Size between: 82 - 136 sqm | 883 – 1434 sqft





























Size between: 268 sqm | 2885 sqft































## **DINING VENUES**















Bringing a true French brasserie experience to Dubai, Brasserie Boulud is a new concept by Daniel Boulud, renowned chefowner of several global award-winning restaurants.

Inspired by the French art de vivre, Boulud's very first restaurant in the Middle East will offer French contemporary cuisine, rooted in tradition.

Drawing on his vast culinary knowledge, Boulud has chosen French Chef de Cuisine Nicolas Lemoyne to take the helm of Brasserie Boulud

Brasserie Boulud was awarded a **Bib Gourmand by Michelin Guide** for 2 consecutive years in the 2022 and 2023 editions