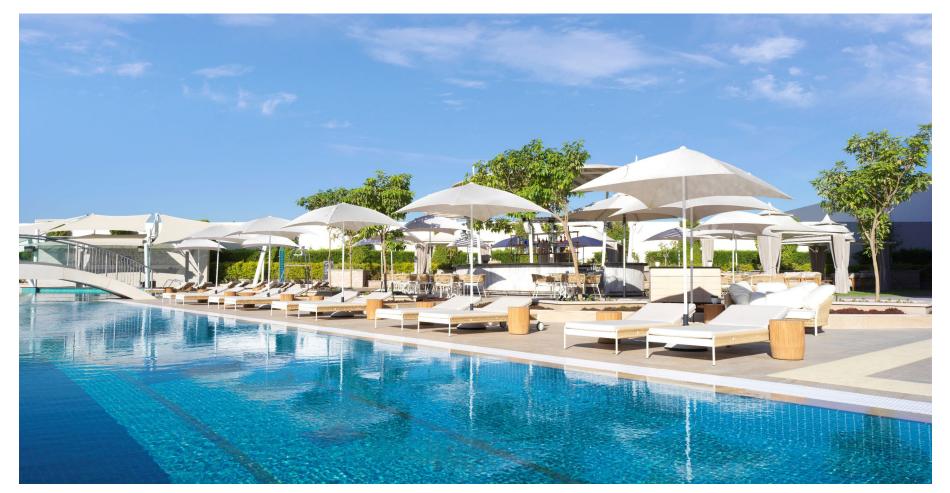

Sofitel Dubai The Obelisk offers the ultimate in leisure and relaxation.

Featuring an outdoor swimming pool in the shape of the key of the Nile with the symbol of Wafi engraved in the center of the pool in Arabic calligraphy, the pool is neighbored by a sail shaped bar and a series of private cabanas with two featuring their own Jacuzzi.