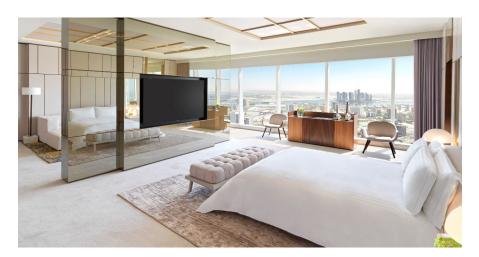

One Bedroom Suite

Total Unit: 38 Size between: 82 - 136 sqm | 883 – 1434 sqft

Size between: 268 sqm | 2885 sqft