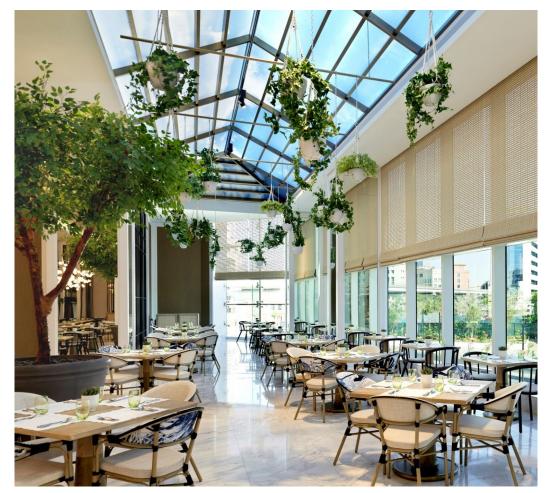

# LAVERANDA

As an extraordinary venue, La Veranda is the perfect space for parties, social gatherings, pre or post function area and more.

An indoor alfresco experience featuring a skylight ceiling that changes the mood lighting according to the hours of the day, providing guests the effect of sitting on an outdoor garden terrace in the open azure sky with streaks of cloud trailing across.