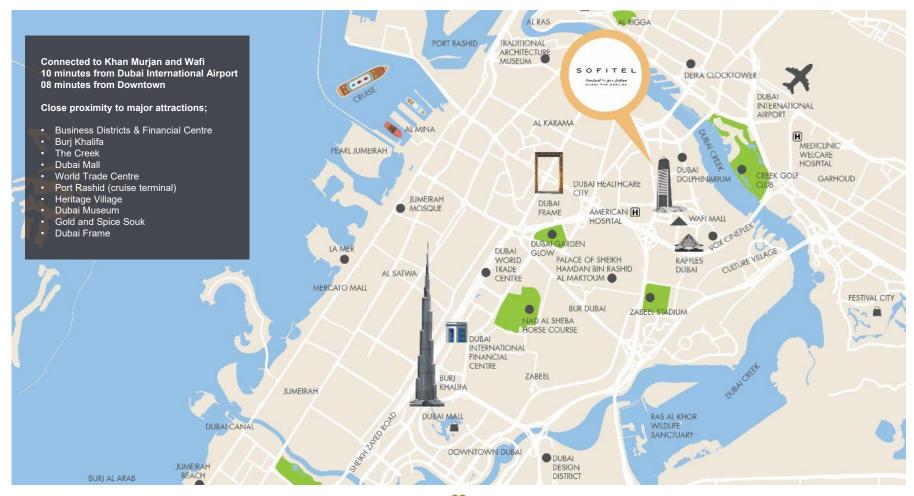

### SOFITEL DUBAI THE OBELISK - Overview

### Opened on 29 October 2020

- Perfect balance of modern French art de vivre and ancient Egypt reflective of the renowned design elements of Wafi, a distinctive shopping and leisure destination, including Khan Murjan Souk, Vox Cinema & Magic Planet.
- 594 units total inventory. 498 luxury rooms & suites and 96 furnished and serviced residences.
- · Distinctive dining concepts.
- · 10 minutes away from Dubai International Airport.
- · Close proximity to business district and financial center, Downtown Dubai, Burj Khalifa, La Mer beach, the creek and the major cultural & touristic attractions.