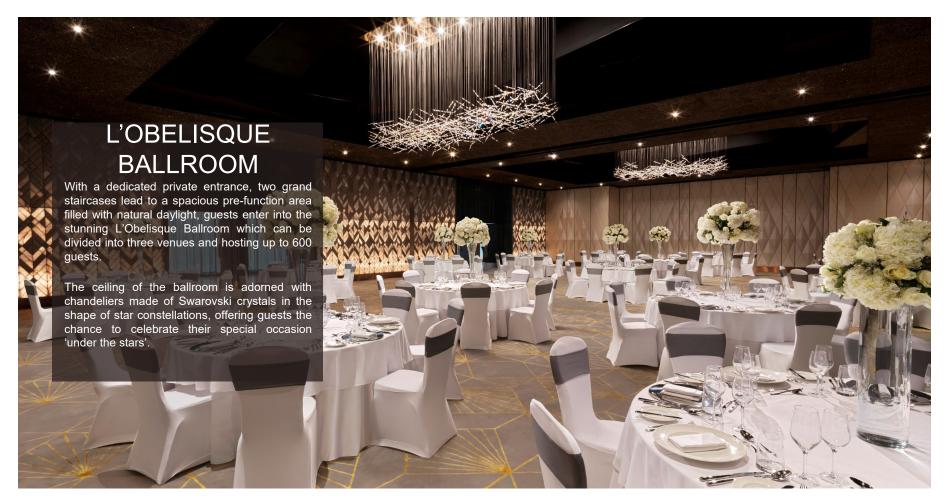

### L'Obelisque Ballroom

| L'OBELISQUE BALLROOM                |          |               |           |            |                              |                               |         |                  |               |         |          |
|-------------------------------------|----------|---------------|-----------|------------|------------------------------|-------------------------------|---------|------------------|---------------|---------|----------|
| VENUE                               | AREA (M) | LENGTH<br>(M) | WIDTH (M) | HEIGHT (M) | CABERNET<br>(ROUND<br>OF 10) | CABERNET<br>(ROUND<br>OF 8/6) | U-SHAPE | HOLLOW<br>SQUARE | CLASSROO<br>M | THEATER | COCKTAIL |
| L'Obelisque 1                       | 188.1    | 10.45         | 18        | 4.40       | 110                          | 88                            | 57      | 60               | 108           | 168     | 150      |
| L'Obelisque 2                       | 236.16   | 13.12         | 18        | 4.40       | 120                          | 96                            | 60      | 66               | 108           | 216     | 225      |
| L'Obelisque 3                       | 224.64   | 12.48         | 18        | 4.40       | 120                          | 96                            | 60      | 66               | 108           | 216     | 225      |
| L'Obelisque Ballroom<br>(1 + 2 + 3) | 648.9    | 36.05         | 18        | 4.40       | 400                          | 320                           | 120     | 138              | 324           | 624     | 600      |
| L'Obelisque Pre-function<br>Area    | 546.26   | 49.5          | 5.83      | 4.19       | -                            | -                             | -       | -                | -             | -       | 250      |
| Ballroom Entrance<br>(Lobby Level)  | 267.57   |               |           |            |                              |                               |         |                  |               |         |          |