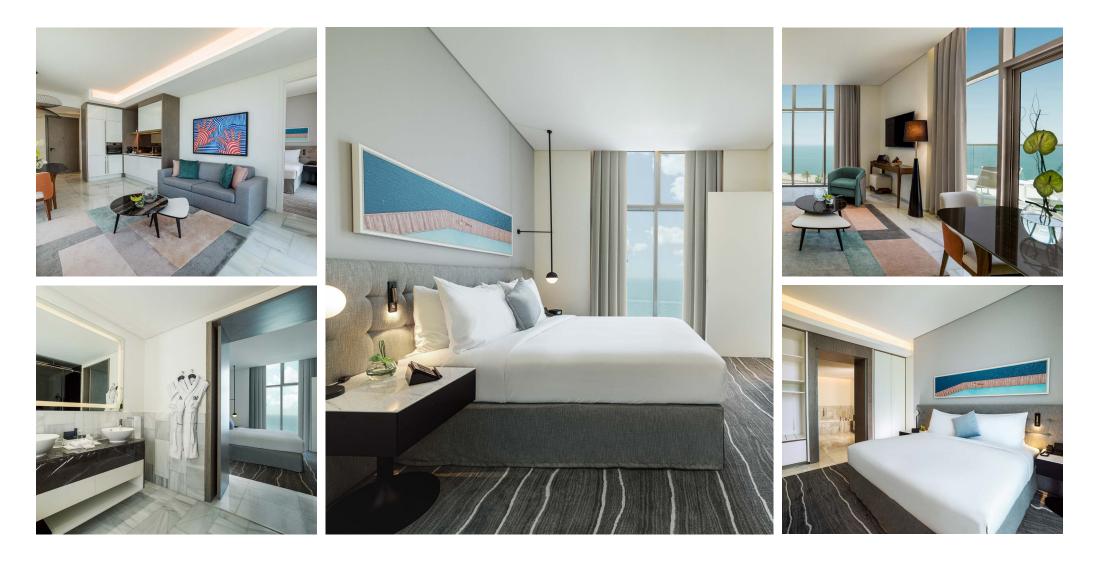

#### Suites

Welcome to a world of innovative design and intimate luxury. With a sophisticated color palette with a mix and match materials in the furnishing, Th8 Palm suites offer majestic views of the ocean and Palm Jumeirah. Elegance meets functionality as rooms offer fully equipped kitchen, marble bathrooms, and the finest amenities.

### Standard Room

27 sqm - Located on the first floors of the hotel, these rooms with a twin bed setup, offer floor to ceiling windows and walk-in rain shower, then head out, ready to soak up the unique TH8 vibe.

## Standard Room Ocean View

27 sqm - Get swept up in incredible views from the quiet comfort of your single room, and see where endless skies and dancing turquoise seas meet. Created for those looking for some precious Me Time, enjoy the luxury of a walk-in Monsoon Rain Shower, and perfect peace.

## Standard Room Palm View

27 sqm - Take in the wonders of Dubai from huge floor to ceiling windows. Gaze across the iconic Palm, where land and sea kiss. Stretch out on the Queen bed, re-energise in a walk-in Monsoon Rain Shower and luxuriate in a space that's been designed just for you.