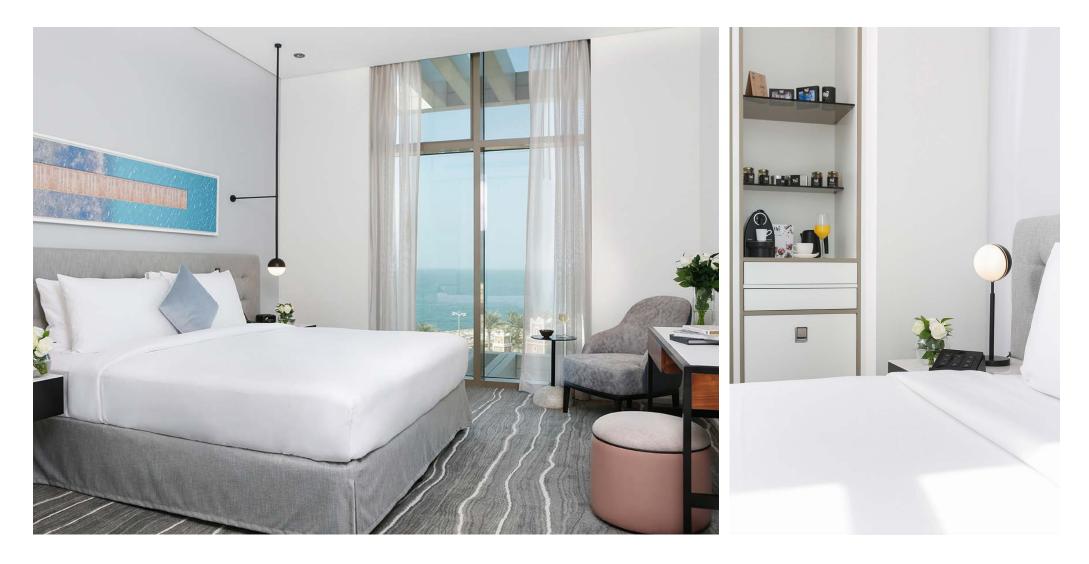

#### Suites

Welcome to a world of innovative design and intimate luxury. With a sophisticated color palette with a mix and match materials in the furnishing, Th8 Palm suites offer majestic views of the ocean and Palm Jumeirah. Elegance meets functionality as rooms offer fully equipped kitchen, marble bathrooms, and the finest amenities.

### Standard Room

27 sqm - Located on the first floors of the hotel, these rooms with a twin bed setup, offer floor to ceiling windows and walk-in rain shower, then head out, ready to soak up the unique TH8 vibe.

## Standard Room Ocean View

27 sqm - Get swept up in incredible views from the quiet comfort of your single room, and see where endless skies and dancing turquoise seas meet. Created for those looking for some precious Me Time, enjoy the luxury of a walk-in Monsoon Rain Shower, and perfect peace.

## Standard Room Palm View

27 sqm - Take in the wonders of Dubai from huge floor to ceiling windows. Gaze across the iconic Palm, where land and sea kiss. Stretch out on the Queen bed, re-energise in a walk-in Monsoon Rain Shower and luxuriate in a space that's been designed just for you.