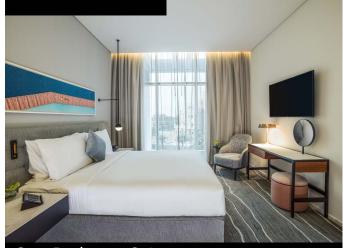

### Standard Room

27 sqm - Located on the first floors of the hotel, these rooms with a twin bed setup, offer floor to ceiling windows and walk-in rain shower, then head out, ready to soak up the unique TH8 vibe.

## Standard Room Ocean View

27 sqm - Get swept up in incredible views from the quiet comfort of your single room, and see where endless skies and dancing turquoise seas meet. Created for those looking for some precious Me Time, enjoy the luxury of a walk-in Monsoon Rain Shower, and perfect peace.

## Standard Room Palm View

27 sqm - Take in the wonders of Dubai from huge floor to ceiling windows. Gaze across the iconic Palm, where land and sea kiss. Stretch out on the Queen bed, re-energise in a walk-in Monsoon Rain Shower and luxuriate in a space that's been designed just for you.