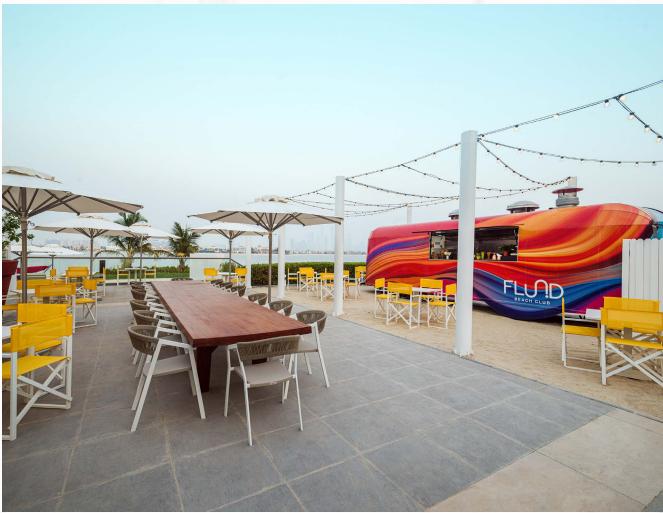

#### FLOOD BEACH CLUB

An amazing Beach Club destination offering all day sunshine with panoramic views of the Palm and Dubai's iconic skyline. Don't forget to capture the moments on your Instagram with our colorful food truck!

Pool - 7 am to 7 pm Food Truck - 11 am to 7 pm Bar - 11 am to 8 pm