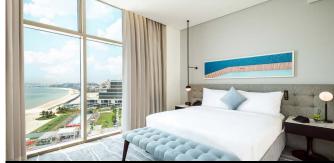

## Standard Room Ocean View

27 sqm - Get swept up in incredible views from the quiet comfort of your single room, and see where endless skies and dancing turquoise seas meet. Created for those looking for some precious Me Time, enjoy the luxury of a walk-in Monsoon Rain Shower, and perfect peace.

## Standard Room Palm View

27 sqm - Take in the wonders of Dubai from huge floor to ceiling windows. Gaze across the iconic Palm, where land and sea kiss. Stretch out on the Queen bed, re-energise in a walk-in Monsoon Rain Shower and luxuriate in a space that's been designed just for you.