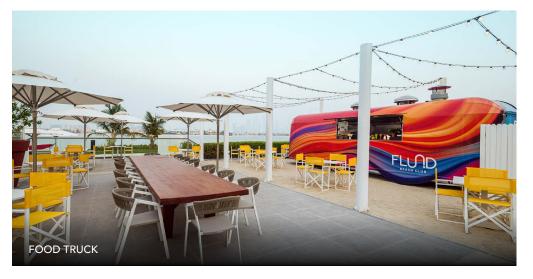

#### FLOOD BEACH CLUB

An amazing Beach Club destination offering all day sunshine with panoramic views of the Palm and Dubai's iconic skyline. Don't forget to capture the moments on your Instagram with our colorful food truck!

Pool - 7 am to 7 pm Food Truck - 11 am to 7 pm Bar - 11 am to 8 pm