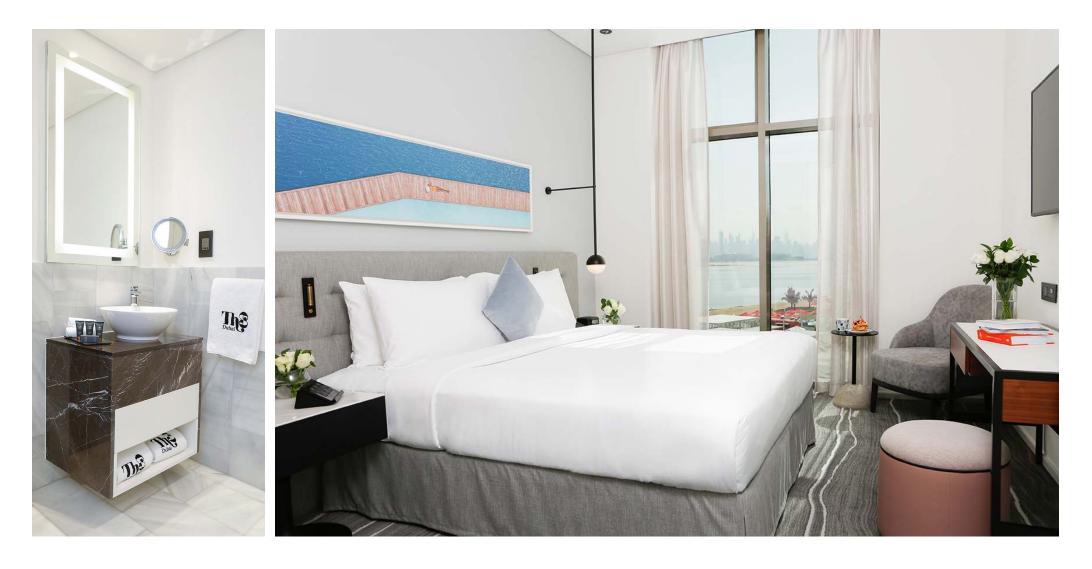

#### Suites

Welcome to a world of innovative design and intimate luxury. With a sophisticated color palette with a mix and match materials in the furnishing, Th8 Palm suites offer majestic views of the ocean and Palm Jumeirah. Elegance meets functionality as rooms offer fully equipped kitchen, marble bathrooms, and the finest amenities.

### Standard Room

27 sqm - Located on the first floors of the hotel, these rooms with a twin bed setup, offer floor to ceiling windows and walk-in rain shower, then head out, ready to soak up the unique TH8 vibe.

## Standard Room Ocean View

27 sqm - Get swept up in incredible views from the quiet comfort of your single room, and see where endless skies and dancing turquoise seas meet. Created for those looking for some precious Me Time, enjoy the luxury of a walk-in Monsoon Rain Shower, and perfect peace.

## Standard Room Palm View

27 sqm - Take in the wonders of Dubai from huge floor to ceiling windows. Gaze across the iconic Palm, where land and sea kiss. Stretch out on the Queen bed, re-energise in a walk-in Monsoon Rain Shower and luxuriate in a space that's been designed just for you.