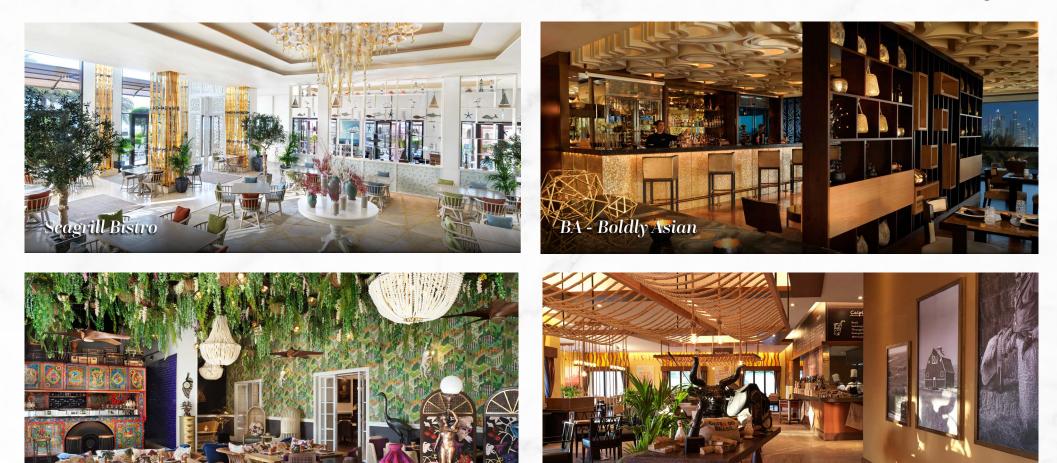

B

PALM

Managed by ACCOR

Offers buffet breakfast, a Mediterrasian inspired a la carte lunch and dinner menu, bar and large al fresco terrace with serene ocean and Palm views.

Breakfast - 7 am to 11 am Lunch - 12:30 pm to 3:30 pm | A la carte Dinner - 7 pm to 10:30 pm | A la carte Bar - 12 pm to 1 am

#### FLOOD BEACH CLUB

An amazing Beach Club destination offering all day sunshine with panoramic views of the Palm and Dubai's iconic skyline. Don't forget to capture the moments on your Instagram with our colorful food truck!