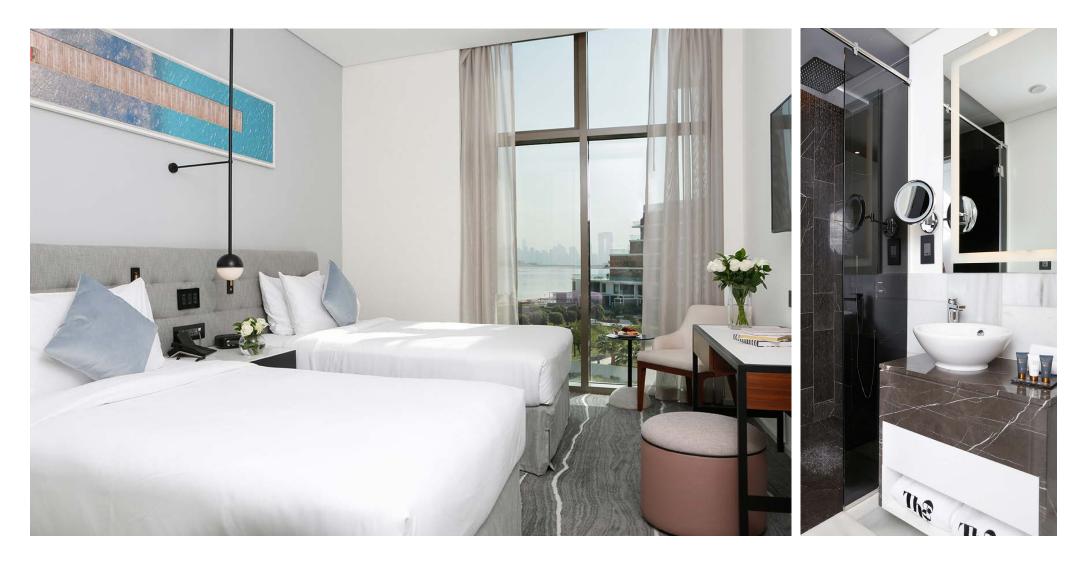

### Standard Room

27 sqm - Located on the first floors of the hotel, these rooms with a twin bed setup, offer floor to ceiling windows and walk-in rain shower, then head out, ready to soak up the unique TH8 vibe.