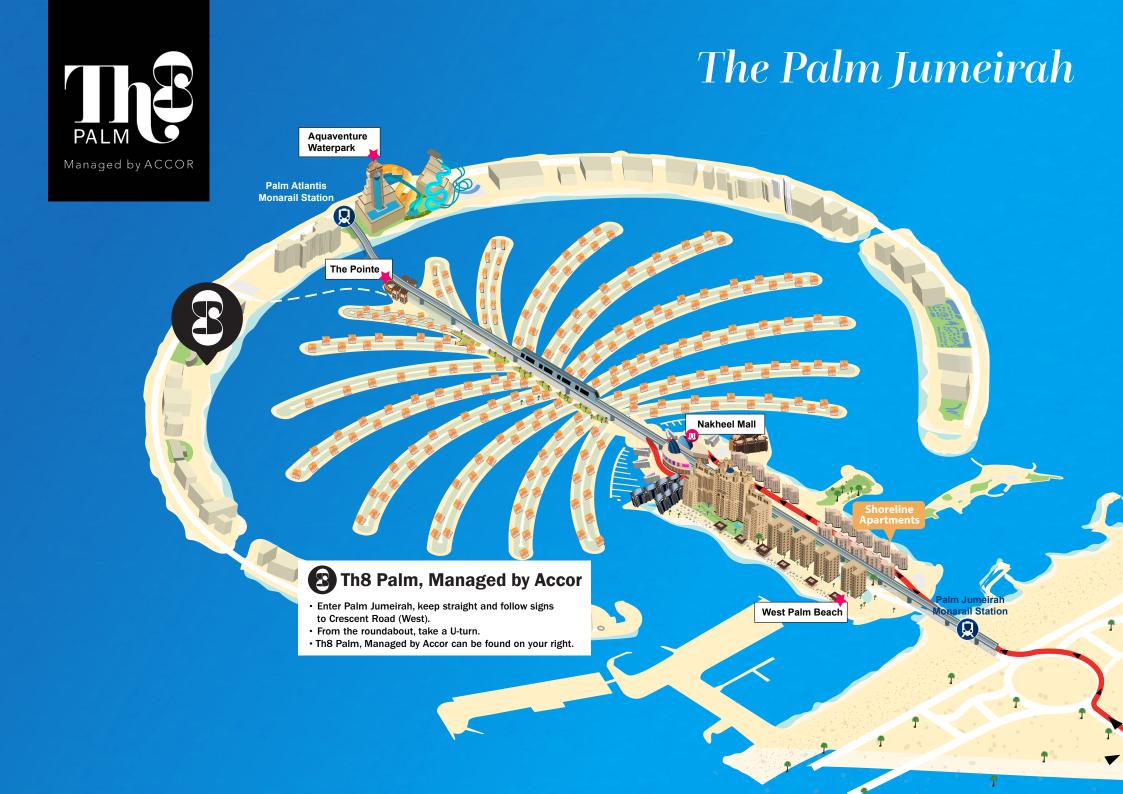

## Shopping & Attractions

Th8 Palm is beachfront resort situated on a global landmark, with easy access to various shopping malls and local attractions.