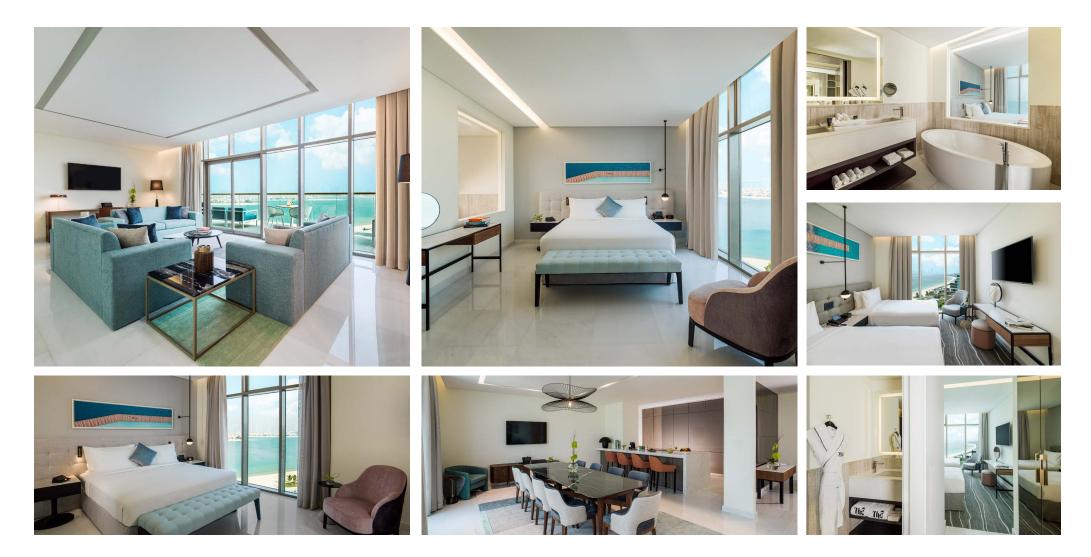

#### Panoramic Palm Sea View 2 Bedroom Suite

Welcome to a private world of inventive design and sublime luxury. This space soothes with its panoramic views of the ocean and the Palm. The suite offers one king bed, two twin beds, a sofa bed and a fully equipped kitchen.

#### Panoramic Palm Sea View 3 Bedroom Suite

This spacious serene oasis, brings a fresh interpretation of "barefoot chic" to Dubai. This suite features stunning panoramic ocean and Palm front views, and offers 2 king beds, 2 twin beds, a sofa bed, marble bathrooms and a lush ambiance.

## Penthouse Suite with Palm Sea View

An oasis of tranquility and luxury, the Penthouse perfectly embodies the unique lifestyle hotel experience. It includes two king beds, two twin beds, a sofa bed and a kitchen. Relax in the spacious balcony and enjoy unparalleled Palm and ocean views.