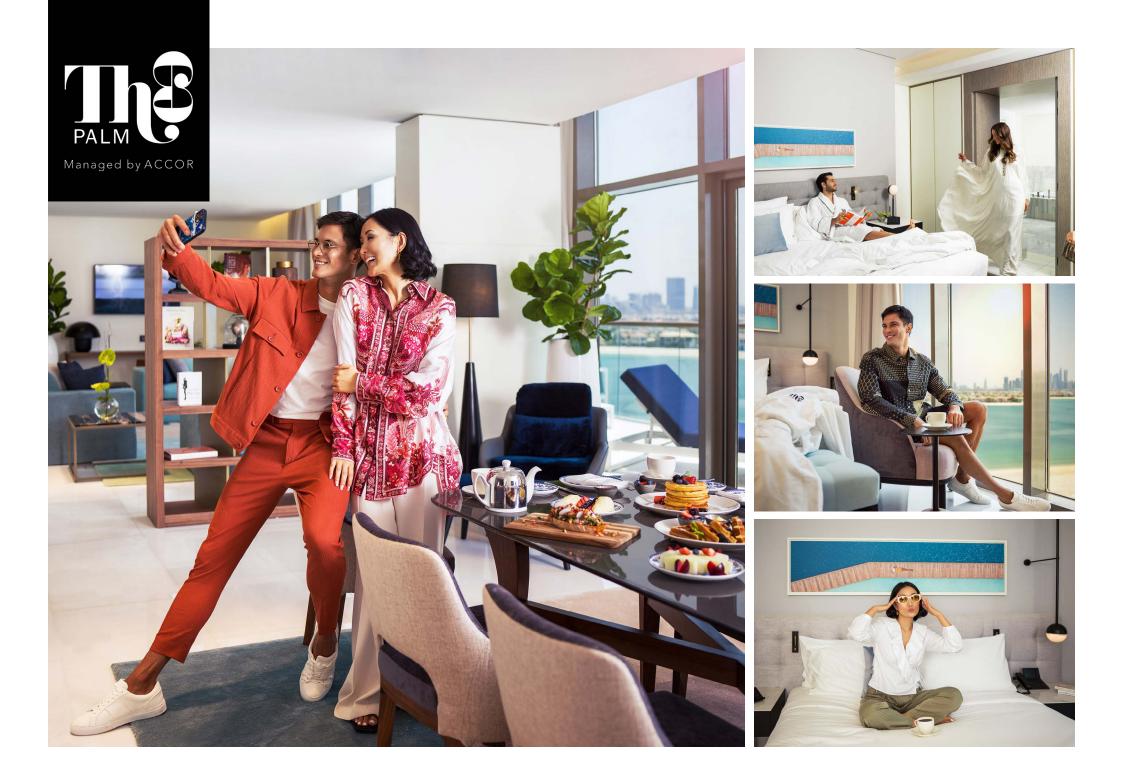

#### Suites

Welcome to a world of innovative design and intimate luxury. With a sophisticated color palette with a mix and match materials in the furnishing, Th8 Palm suites offer majestic views of the ocean and Palm Jumeirah. Elegance meets functionality as rooms offer fully equipped kitchen, marble bathrooms, and the finest amenities.

Choose from 161 rooms and suites where nothing is standard, but the premium luxury is unmistakable. With a laidback atmosphere that goes from day to night, the resort offers an infinity pools, signature beachfront restaurant, VIP cabanas, and outdoor entertainment areas.