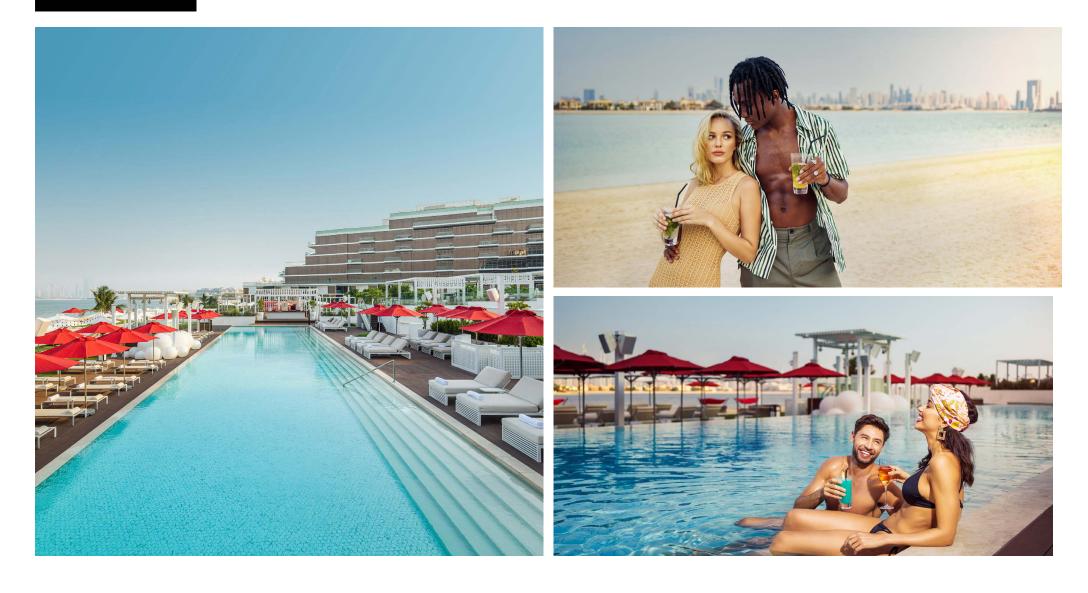

#### Hotel Features Pool & Beach

#### **Hotel Features**

LOCATED LESS THAN 20 MINUTES AWAY FROM DUBAI'S ALLURING ENTERTAINMENT AND BUSINESS DISTRICT

ACTIVITY CENTRE, HEALTH AND BEACH CLUB

Modern, art-inspired, fashionable yet functional in its design, Th8's unpretentious luxury is effortless and honest, while offering guests the very best views of the Palm Jumeirah and Dubai's iconic skyline.

Choose from 161 rooms and suites where nothing is standard, but the premium luxury is unmistakable. With a laidback atmosphere that goes from day to night, the resort offers an infinity pools, signature beachfront restaurant, VIP cabanas, and outdoor entertainment areas.

## Hotel Key Facts

- 161 Rooms and Suites
- White sand beach, 2 infinity pools
- 1 kids pool and playground area
- Private Cabanas by the pool
- Suites with fully equipped open plan kitchen
- Beach Club
- Gym
- Panoramic views of Dubai including Burj Khalifa, Dubai Marina Skyline and Dubai Eye
- 1 restaurant
- 1 pool-side air stream food truck
- 1 coffee shop
- 1 meeting room
- Extensive gardens that can be used for events
- Kids Club