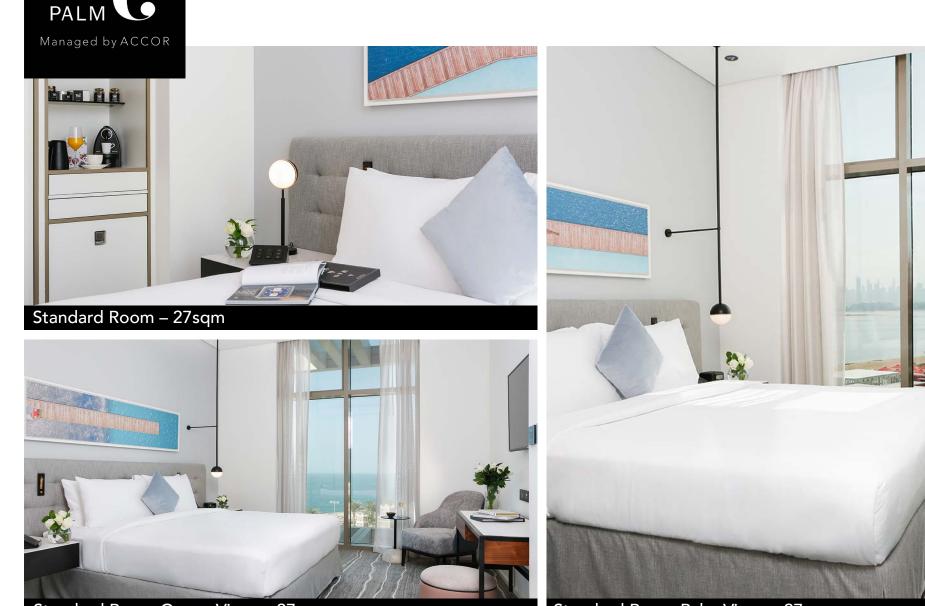

Standard Room Ocean View – 27sqm

Standard Room Palm View – 27sqm

### Standard Room

27 sqm - Located on the first floors of the hotel, these rooms with a twin bed setup, offer floor to ceiling windows and walk-in rain shower, then head out, ready to soak up the unique TH8 vibe.

## Standard Room Ocean View

27 sqm - Get swept up in incredible views from the quiet comfort of your single room, and see where endless skies and dancing turquoise seas meet. Created for those looking for some precious Me Time, enjoy the luxury of a walk-in Monsoon Rain Shower, and perfect peace.

## Standard Room Palm View

27 sqm - Take in the wonders of Dubai from huge floor to ceiling windows. Gaze across the iconic Palm, where land and sea kiss. Stretch out on the Queen bed, re-energise in a walk-in Monsoon Rain Shower and luxuriate in a space that's been designed just for you.