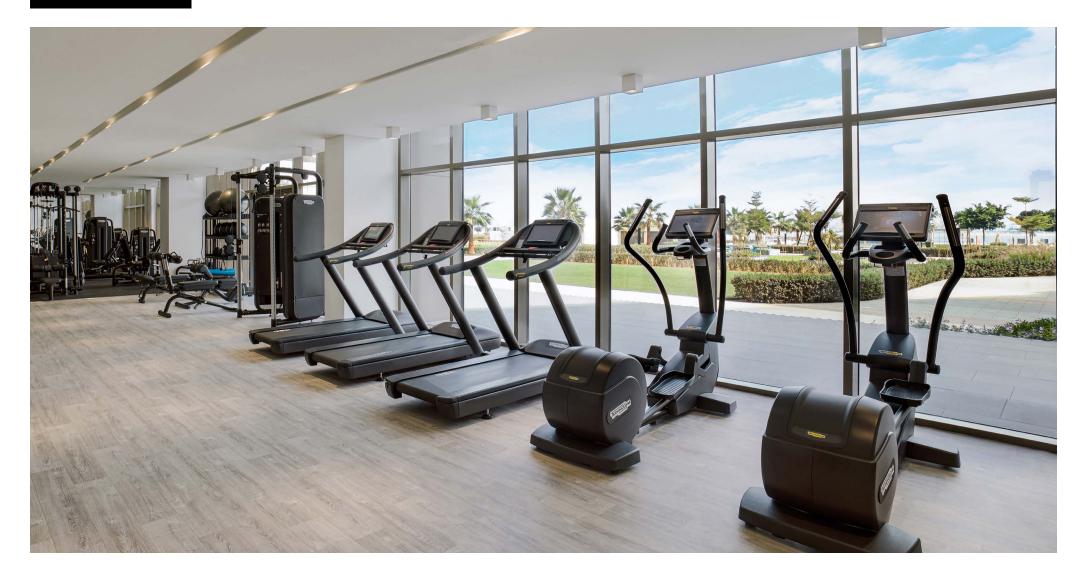

Offers buffet breakfast, a Mediterrasian inspired a la carte lunch and dinner menu, bar and large al fresco terrace with serene ocean and Palm views.

Breakfast - 7 am to 11 am Lunch - 12:30 pm to 3:30 pm | A la carte Dinner - 7 pm to 10:30 pm | A la carte Bar - 12 pm to 1 am

















#### FLOOD BEACH CLUB

An amazing Beach Club destination offering all day sunshine with panoramic views of the Palm and Dubai's iconic skyline. Don't forget to capture the moments on your Instagram with our colorful food truck!

Pool - 7 am to 7 pm Food Truck - 11 am to 7 pm Bar - 11 am to 8 pm





















# ELLAMIA

Get caffeinated in this ideal spot with our 8 signature types of gourmet coffee, teas, pastries, cakes and refreshing drinks.

Timings - 7 am to 9 pm



## ELLAMIA





Gym





## Meeting Room







## Added Benefits

# **REIC®NNECT**

Discover the program that fits your lifestyle. With three hotels and one beach club ReConnect offers you an array of services, access to different gyms, a number of pools, private beaches, discounts on restaurants and bars and free membership to Accor ALL, that gives you exclusive offers and discounts across multiple properties in the UAE. This program gives you access to pools, beaches, gyms, special discounts to restaurants and bars, complimentary day passes and exclusive benefits at to selected partners.



### **Added Benefits**

 $\oplus \bigcirc \odot \bigcirc$ 

WILLOW STREAM







Little Miss India



### **Added Benefits**



Frevo



# Live the infinite everyday

Th8 Palm, Managed by Accor, Palm Jumeirah, West Cresc