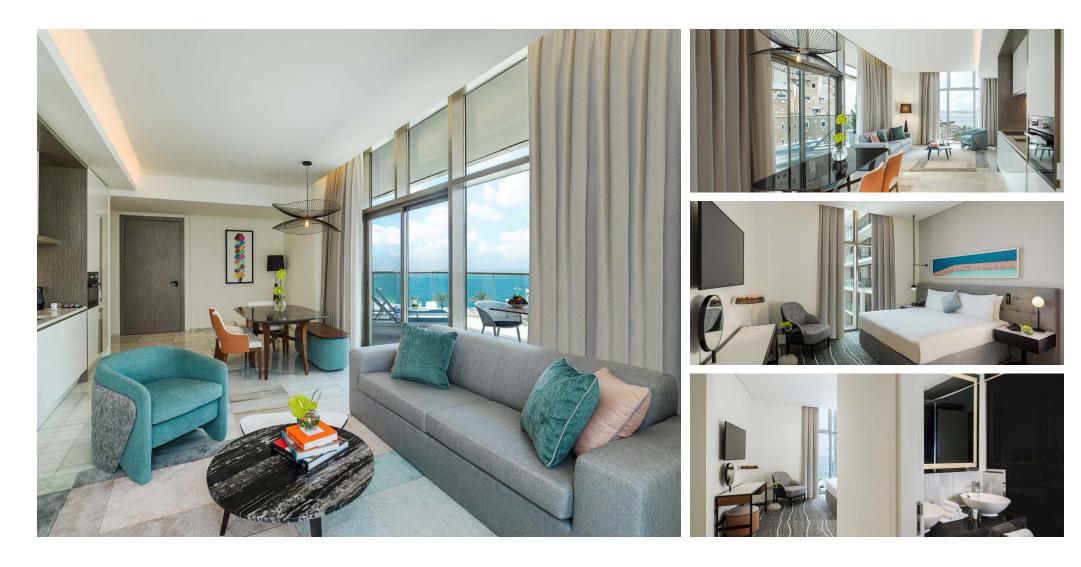

### **One Bedroom Suite**

The brilliance of international design is reflected in every aspect of the One Bedroom Suite. Offering a king bed, a sofa bed and a full kitchen the suite is comfortable and functional. After a day of fun relax in your balcony and soar the views.

## Ocean View One Bedroom Suite

Whimsical style, playful mix match of colors and materials, this suite offers a king bed, a sofa bed, and a fully equipped kitchen with every detail embodying thoughtful luxury. Take a moment to relax in your balcony and soak on the ocean views.

## Palm Sea View One Bedroom Suite

Elegant, colorful and bright, this spacious suite boasts majestic views of the Palm and the architectural marvels of Dubai. The suite offers a king bed, a sofa bed and a full equipped kitchen. Don't forget to step out to your balcony to enjoy the sunset.