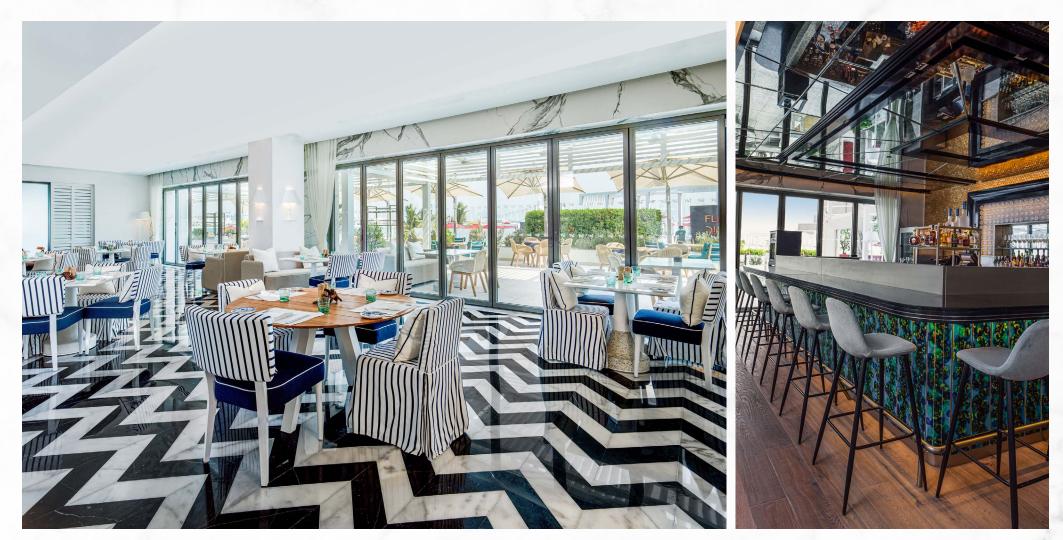

B

PALM

Managed by ACCOR

Offers buffet breakfast, a Mediterrasian inspired a la carte lunch and dinner menu, bar and large al fresco terrace with serene ocean and Palm views.

Breakfast - 7 am to 11 am Lunch - 12:30 pm to 3:30 pm | A la carte Dinner - 7 pm to 10:30 pm | A la carte Bar - 12 pm to 1 am

#### FLOOD BEACH CLUB

An amazing Beach Club destination offering all day sunshine with panoramic views of the Palm and Dubai's iconic skyline. Don't forget to capture the moments on your Instagram with our colorful food truck!