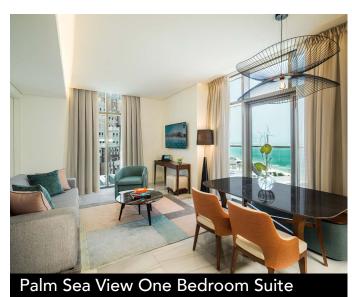

## Palm Sea View One Bedroom Suite

Elegant, colorful and bright, this spacious suite boasts majestic views of the Palm and the architectural marvels of Dubai. The suite offers a king bed, a sofa bed and a full equipped kitchen. Don't forget to step out to your balcony to enjoy the sunset.