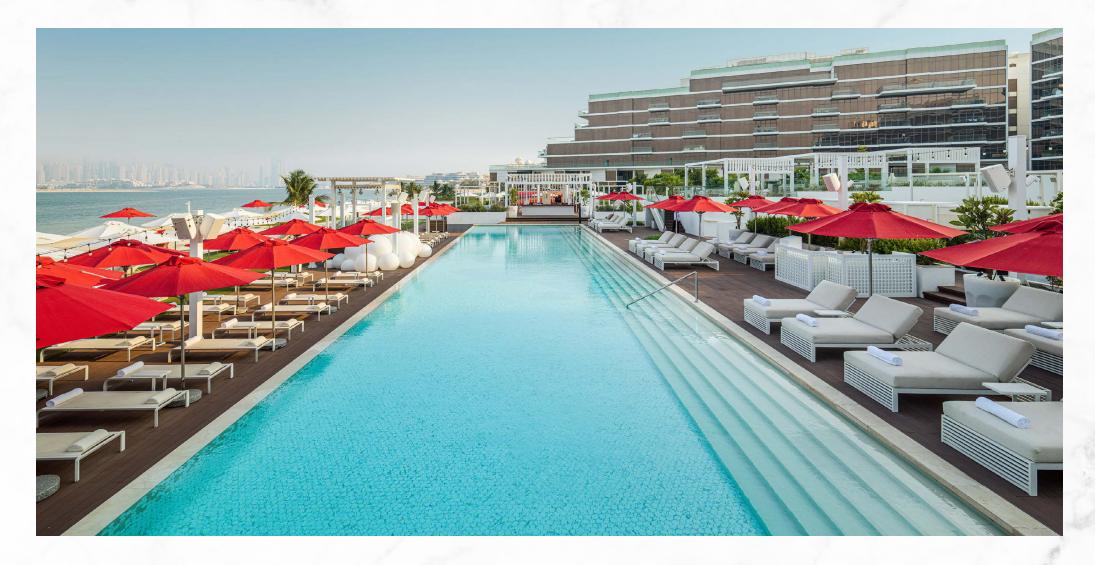

#### Hotel Features Pool & Beach

#### **Hotel Features**

LOCATED LESS THAN 20 MINUTES AWAY FROM DUBAI'S ALLURING ENTERTAINMENT AND BUSINESS DISTRICT

ACTIVITY CENTRE, HEALTH AND BEACH CLUB

Modern, art-inspired, fashionable yet functional in its design, Th8's unpretentious luxury is effortless and honest, while offering guests the very best views of the Palm Jumeirah and Dubai's iconic skyline.

Choose from 161 rooms and suites where nothing is standard, but the premium luxury is unmistakable. With a laidback atmosphere that goes from day to night, the resort offers an infinity pools, signature beachfront restaurant, VIP cabanas, and outdoor entertainment areas.

## Hotel Key Facts

- 161 Rooms and Suites
- White sand beach, 2 infinity pools
- 1 kids pool and playground area
- Private Cabanas by the pool
- Suites with fully equipped open plan kitchen
- Beach Club
- Gym
- Panoramic views of Dubai including Burj Khalifa, Dubai Marina Skyline and Dubai Eye
- 1 restaurant
- 1 pool-side air stream food truck
- 1 coffee shop
- 1 meeting room
- Extensive gardens that can be used for events
- Kids Club