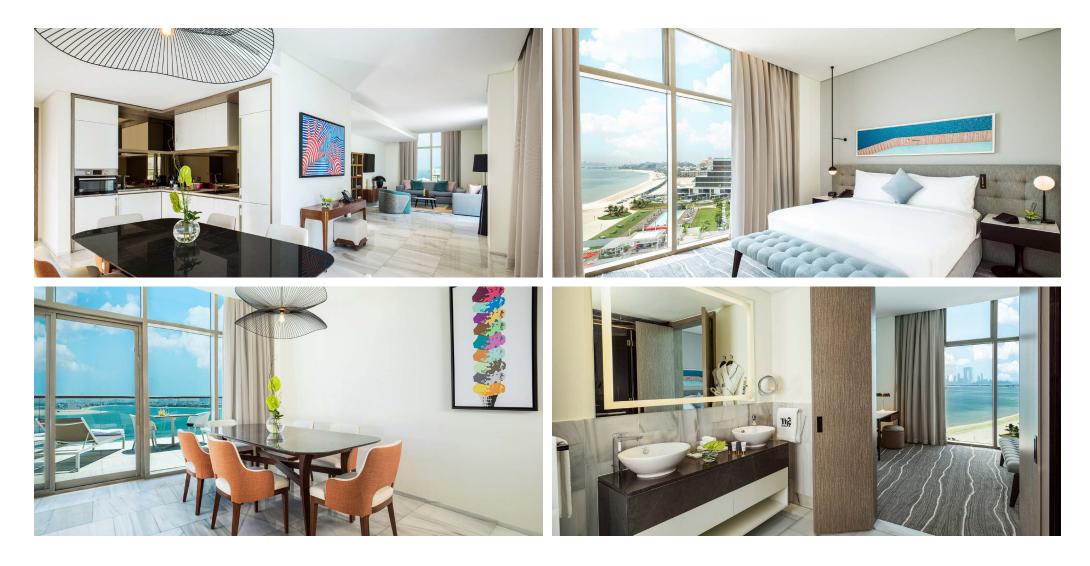

#### Suites

Welcome to a world of innovative design and intimate luxury. With a sophisticated color palette with a mix and match materials in the furnishing, Th8 Palm suites offer majestic views of the ocean and Palm Jumeirah. Elegance meets functionality as rooms offer fully equipped kitchen, marble bathrooms, and the finest amenities.

Standard Room Ocean View – 27sqm

Standard Room Palm View – 27sqm

### Standard Room

27 sqm - Located on the first floors of the hotel, these rooms with a twin bed setup, offer floor to ceiling windows and walk-in rain shower, then head out, ready to soak up the unique TH8 vibe.