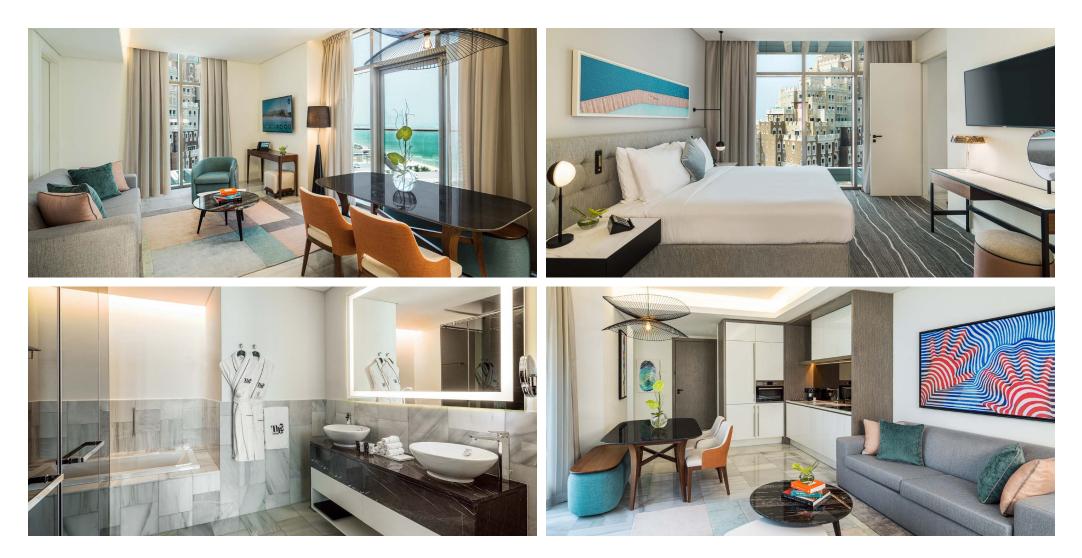

### **One Bedroom Suite**

The brilliance of international design is reflected in every aspect of the One Bedroom Suite. Offering a king bed, a sofa bed and a full kitchen the suite is comfortable and functional. After a day of fun relax in your balcony and soar the views.

## Ocean View One Bedroom Suite

Whimsical style, playful mix match of colors and materials, this suite offers a king bed, a sofa bed, and a fully equipped kitchen with every detail embodying thoughtful luxury. Take a moment to relax in your balcony and soak on the ocean views.

## Palm Sea View One Bedroom Suite

Elegant, colorful and bright, this spacious suite boasts majestic views of the Palm and the architectural marvels of Dubai. The suite offers a king bed, a sofa bed and a full equipped kitchen. Don't forget to step out to your balcony to enjoy the sunset.