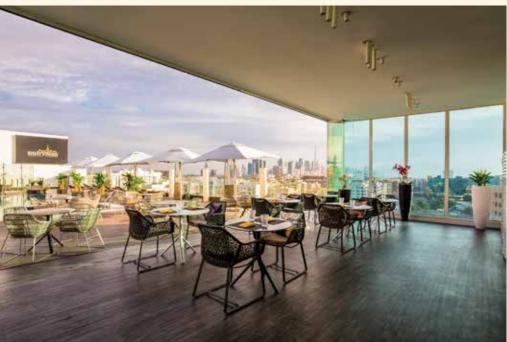

# Estrellas Rooftop Lounge

Estrellas Rooftop Lounge, the perfect poolside retreat serving lip-smacking food whilst overlooking a panoramic view of the Dubai Skyline. A perfectly crafted menu for lunch and your dawn lounge favourites.

#### **Pool**

Estrellas Rooftop Lounge, the perfect poolside retreat serving lip-smacking food whilst overlooking a panoramic view of the Dubai Skyline. A perfectly crafted menu for lunch and your dawn lounge favourites.