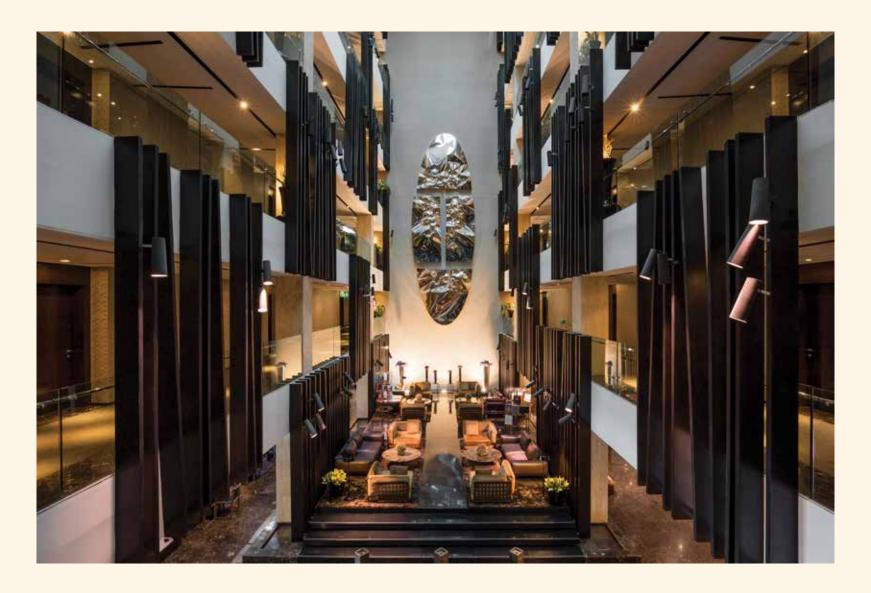

In the modern and elegant lobby of The Canvas Hotel Dubai – MGallery Hotel Collection, an imposing sculpture in bas-relief made of polished steel dominates the scene with its inimitable game of reflected light.

This monumental work of Helidon Xhixha is art of his "Light Series" collection. The sculpture encloses the allegory of the evolutionary human pathway, which begins from the light. In 2001, this Albanian artist had his first trip to Dubai and fell in love with the city.

He was amazed by its rapid transformation into a metropolitan city enriched by amazing architecture and filled by the many faces of people from all over the globe.

Inspired by the magical lights that brighten up the night sky of Dubai, Xhixha delivered his first monument to the UAE in January 2012. Standing high at 12 by 4 meter, the steel sculpture now hangs brightly in the magnificent lobby of The Canvas Hotel Dubai – MGallery Hotel Collection.