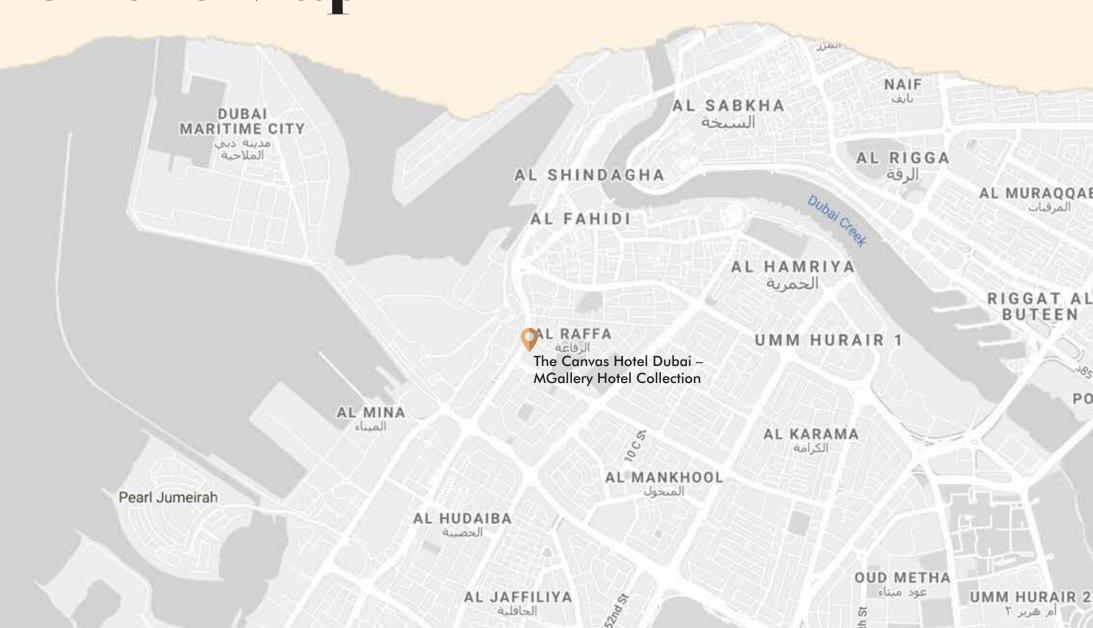

#### **Hotel Location**

# The Canvas MGallery on the Map

## Nearby Destinations

Dubai International Airport – 11 .3 km Sharaf DG Metro Station – 1.6 km Bastakiya Village – 2.4 km World Trade Centre – 7 km La Mer Beach – 5.3 km Dubai Mall, Burj Khalifa – 9.7 km Mall of the Emirates – 21.3 km Dubai Marina – 27.8 km Jumeirah Beach Residence (JBR) – 28.6 km Expo2020 – 50.5 km