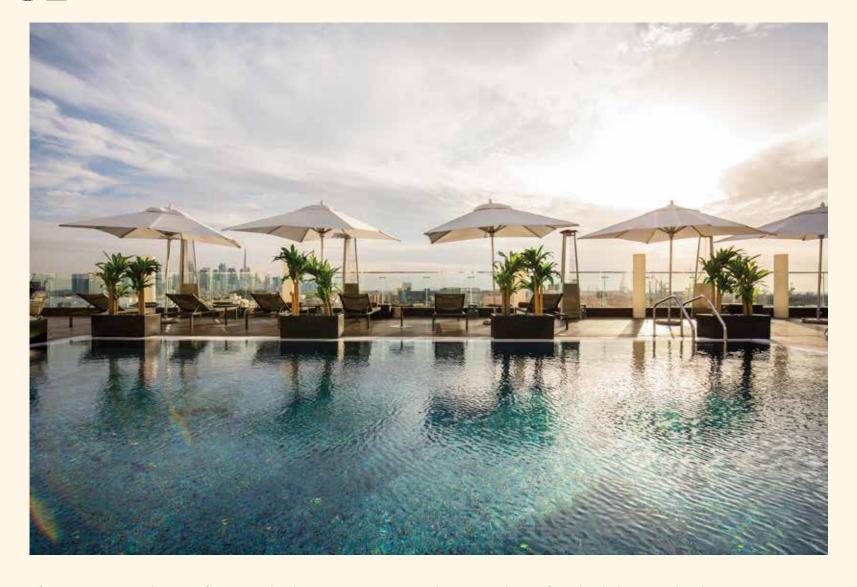

#### **Pool**

Estrellas Rooftop Lounge, the perfect poolside retreat serving lip-smacking food whilst overlooking a panoramic view of the Dubai Skyline. A perfectly crafted menu for lunch and your dawn lounge favourites.