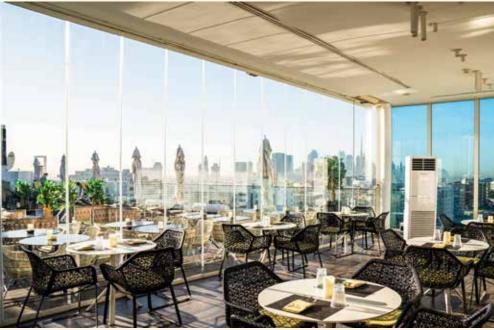

# Estrellas Rooftop Lounge

Estrellas Rooftop Lounge, the perfect poolside retreat serving lip-smacking food whilst overlooking a panoramic view of the Dubai Skyline. A perfectly crafted menu for lunch and your dawn lounge favourites.

#### **Pool**

Estrellas Rooftop Lounge, the perfect poolside retreat serving lip-smacking food whilst overlooking a panoramic view of the Dubai Skyline. A perfectly crafted menu for lunch and your dawn lounge favourites.