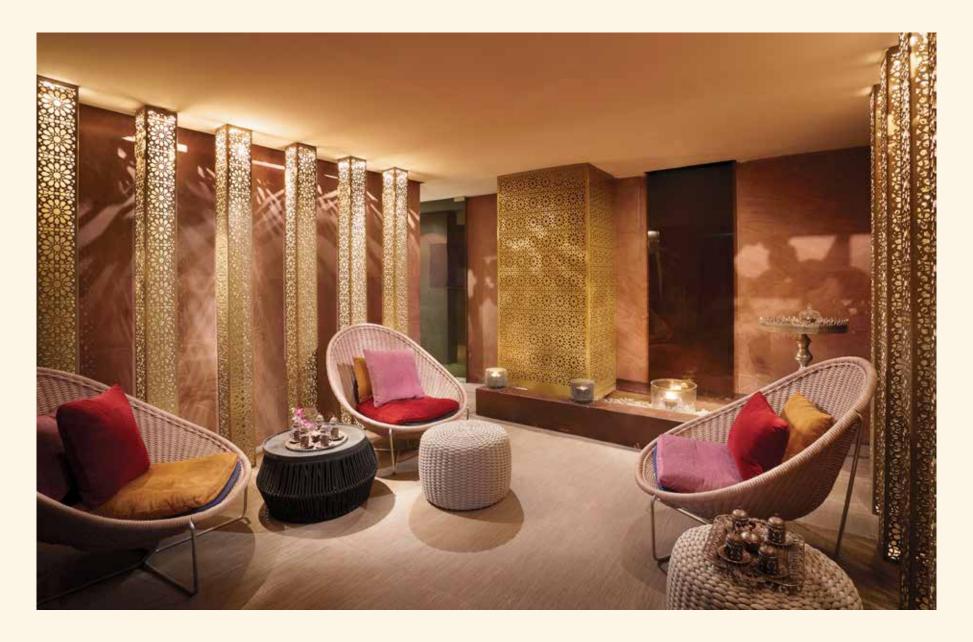

# Myst Spa

A sanctuary of wellness and serenity, MYST Spa spans across 10,000 sq. ft of the five-star property, featuring four single rooms and two couple's rooms offering rejuvenating treatments.

The spa is designed to infuse energy, stimulate the senses, purify the body and bring harmony to the guests. As home to the city's largest private jacuzzi, MYST is the perfect destination for ladies looking to share their wellness with friends.

MYST Spa uses a wide range of exotic products from international brands such as Skeyndor, Alterah, Notus and Orli. The extensive menu includes facials, body treatments, revitalising rituals, hammam and massages. Guests can opt for therapies such as MYST Power C + anti-oxidant facial, slimming body wrap, anti-jetlag ritual, Royal Turkish bath, Abhyanga, Mandala experience, Shell Hilot massage, bamboo massage and pregnancy massage among others.