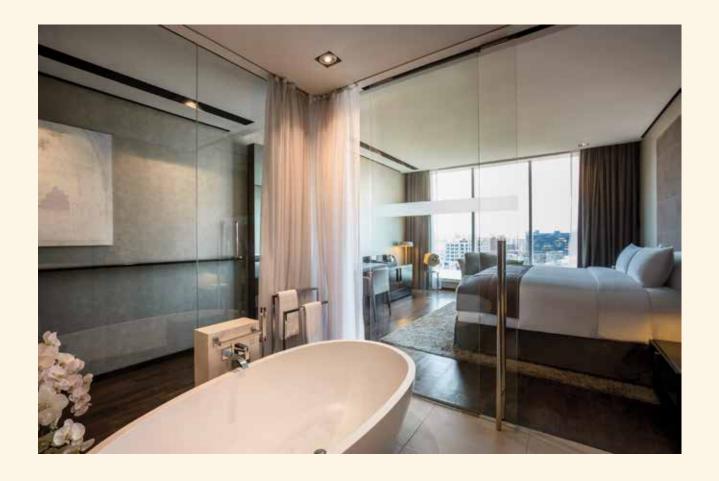

#### **Guest Rooms**

The Canvas Hotel Dubai – MGallery Room Types
Superior King Room – 111
Superior Twin Room – 30
Junior Suite – 12
Executive Suite – 10
Presidential Duplex Suite – 1

Recline and surround yourself with comfort, as classic elegance meets contemporary Italian style. Every one of the 164 guest rooms and suites is a reminder that dreams can come true. This is where you will discover your oasis in a non-stop world. All rooms and suites are spacious and feature well-appointed and modern designer bathrooms, fully dedicated to self-pampering, in-room business facilities, separate seating area and high speed complimentary internet service.