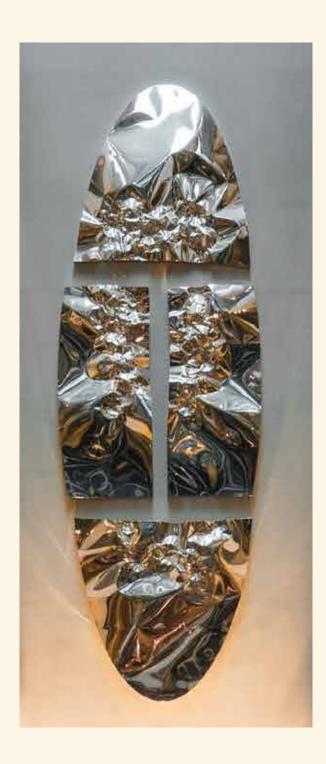

In the modern and elegant lobby of The Canvas Hotel Dubai – MGallery Hotel Collection, an imposing sculpture in bas-relief made of polished steel dominates the scene with its inimitable game of reflected light.

This monumental work of Helidon Xhixha is art of his "Light Series" collection. The sculpture encloses the allegory of the evolutionary human pathway, which begins from the light. In 2001, this Albanian artist had his first trip to Dubai and fell in love with the city.

He was amazed by its rapid transformation into a metropolitan city enriched by amazing architecture and filled by the many faces of people from all over the globe.

Inspired by the magical lights that brighten up the night sky of Dubai, Xhixha delivered his first monument to the UAE in January 2012. Standing high at 12 by 4 meter, the steel sculpture now hangs brightly in the magnificent lobby of The Canvas Hotel Dubai – MGallery Hotel Collection.