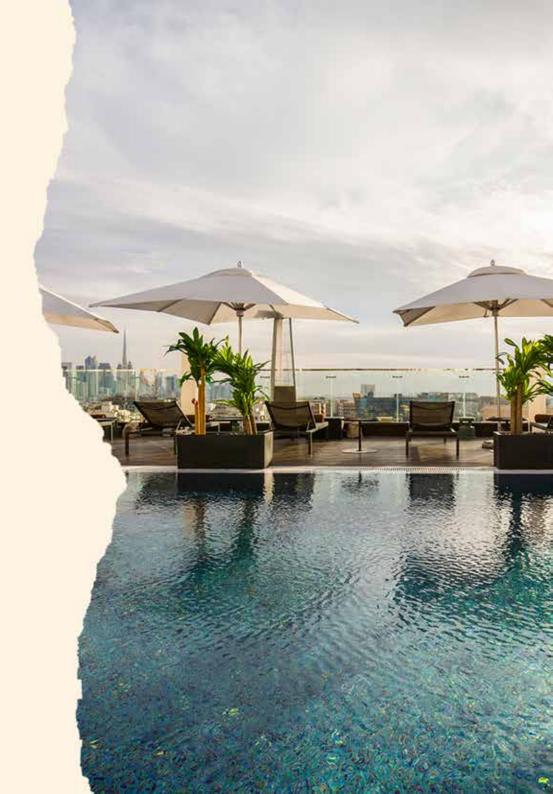

# Estrellas Rooftop Lounge

Estrellas Rooftop Lounge, the perfect poolside retreat serving lip-smacking food whilst overlooking a panoramic view of the Dubai Skyline. A perfectly crafted menu for lunch and your dawn lounge favourites.

#### **Pool**

Estrellas Rooftop Lounge, the perfect poolside retreat serving lip-smacking food whilst overlooking a panoramic view of the Dubai Skyline. A perfectly crafted menu for lunch and your dawn lounge favourites.