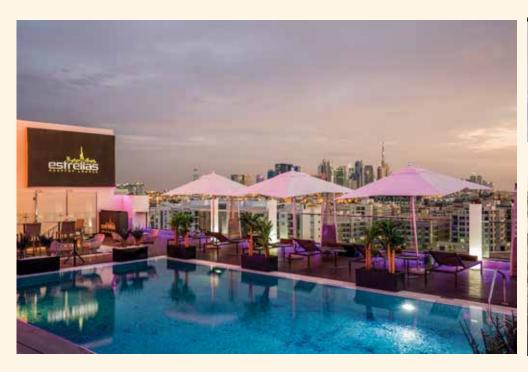

# Estrellas Rooftop Lounge

Estrellas Rooftop Lounge, the perfect poolside retreat serving lip-smacking food whilst overlooking a panoramic view of the Dubai Skyline. A perfectly crafted menu for lunch and your dawn lounge favourites.

#### **Pool**

Estrellas Rooftop Lounge, the perfect poolside retreat serving lip-smacking food whilst overlooking a panoramic view of the Dubai Skyline. A perfectly crafted menu for lunch and your dawn lounge favourites.