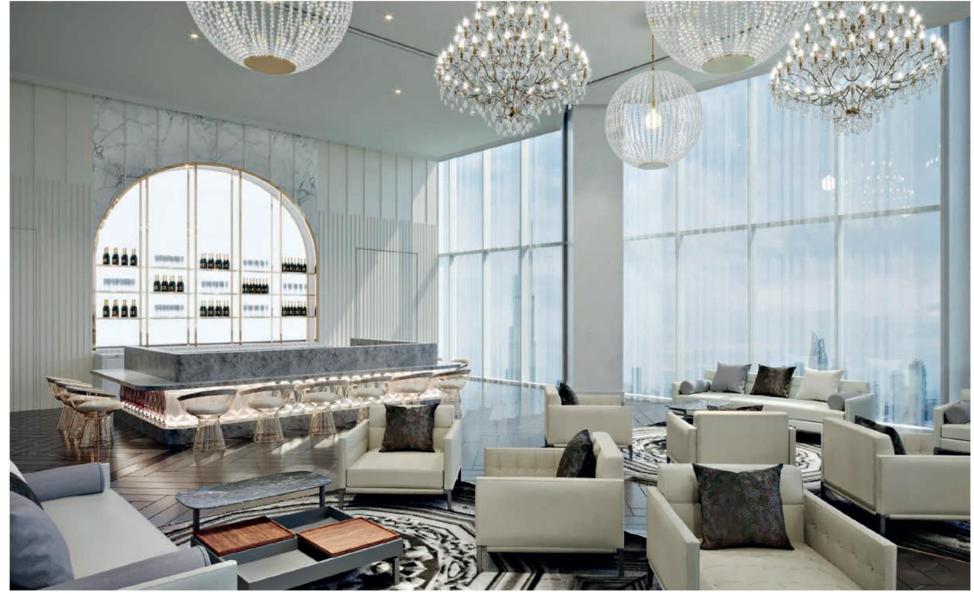

# 12CHAIRS BAR BAR

A venue concept where a caviar bar meets private Omakase. Sourcing the best products, 12 Chairs can be enjoyed for a quick fix of a caviar bump to a multicourse Omakase experience. With an incredible selection of bubbly drinks and distilled spirits, you will never leave the venue thirsty. Located alongside the Sky Lobby, offering intimate service, extremely exclusive seating and incomparable views of Dubai skyline, 12 Chairs is definitely one of a kind.