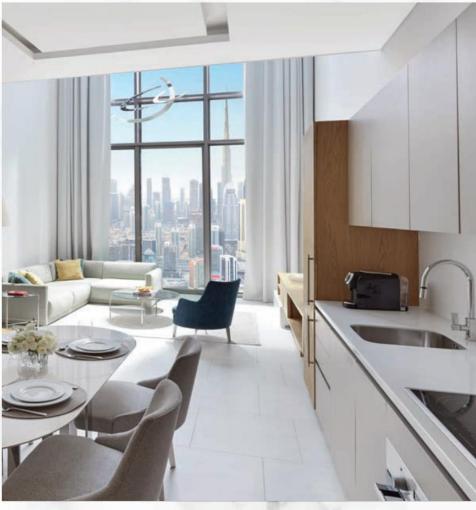

# Residence: A Space to Call Home Meet the Rooms:

- Urban Living King Studio, Balcony
  Prime Living One Bedroom King, Balcony
  Inspired Living One Bedroom King Loft, Balcony
  Cloud Living One Bedroom King Duplex, Balcony
  Wonder Living Two Bedroom King Duplex, Balcony
  Elite Living One Bedroom King, Balcony
  Grand Burj Living

## Residential Features & Highlights:

- Flooring: Italian porcelain ceramic tiles by Lea
- In-room staircase: Bespoke floating design with built-in LED strip lighting within the handrail with natura timber steps
- Doors: Designed by Italian brand Lualdi
- Lighting: LED lighting and 'smart' controls by Lutron providing ambient lighting with built-in chandeliers. Lighting fixtures designed by FLOS
- Wardrobes: With timber doors and Germane hardware by Hafele, with built-in natural oak veneers
- Outdoor terrace: Aluminium doors equipped with German technology, three meters in height along with air and water tightness, fully soundproof allowing easy life and slide opening mechanism by Schuco
- Restrooms: With smart and LED lighting controls, Italian porcelain ceramic tiles, featuring rainfall showers. Italian bathroom finishing, German sanity ware by Villeroy & Boch with stand-alone wash basins and wall-to-wall vanity mirror with built-in LED lighting.

#### Kitchen Fixture & Appliances:

- Custom made matte lacquered kitchen top and bottom cabinets
- Under counter built-in LED lighting
- German sink by Franke
- Italian sink mixer with spray flow by Gessi
- Spanish counter top by Krion
- Built-in natural oak veneered refrigerator and dishwasher doors
- Built-in dishwasher
- Built-in double door refrigerator with freezer
- Built-in electric cooker hobs
- Built-in oven
- Extract hood
- Washing machine with dryer by Electrolux