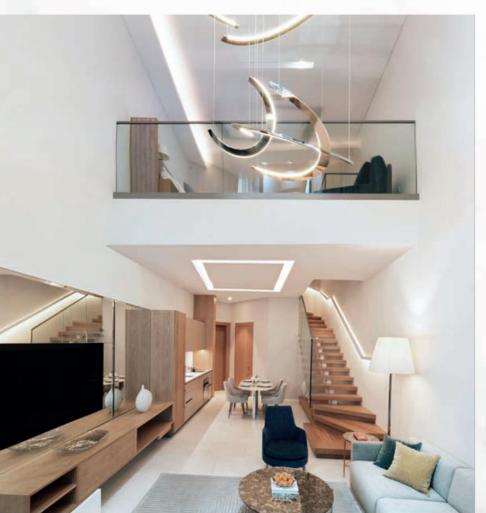

## Residential Features & Highlights:

- Flooring: Italian porcelain ceramic tiles by Lea
- In-room staircase: Bespoke floating design with built-in LED strip lighting within the handrail with natura timber steps
- Doors: Designed by Italian brand Lualdi
- Lighting: LED lighting and 'smart' controls by Lutron providing ambient lighting with built-in chandeliers. Lighting fixtures designed by FLOS
- Wardrobes: With timber doors and Germane hardware by Hafele, with built-in natural oak veneers
- Outdoor terrace: Aluminium doors equipped with German technology, three meters in height along with air and water tightness, fully soundproof allowing easy life and slide opening mechanism by Schuco
- Restrooms: With smart and LED lighting controls, Italian porcelain ceramic tiles, featuring rainfall showers. Italian bathroom finishing, German sanity ware by Villeroy & Boch with stand-alone wash basins and wall-to-wall vanity mirror with built-in LED lighting.

#### SLS Signature Features:

- Heightened over 3 meters ceilings in simplex & duplex floors and over
   7 meters ceilings in all loft apartments
- Integrated ample living terraces with guaranteed privacy
- Unobstructed 180-degree city views
- Fully soundproof indoor spaces
- German technology, aluminum façade and window system with floor to ceiling height, thermally insulated, perfect air & water tightness fully soundproof and fully fitted accessories by Schuco