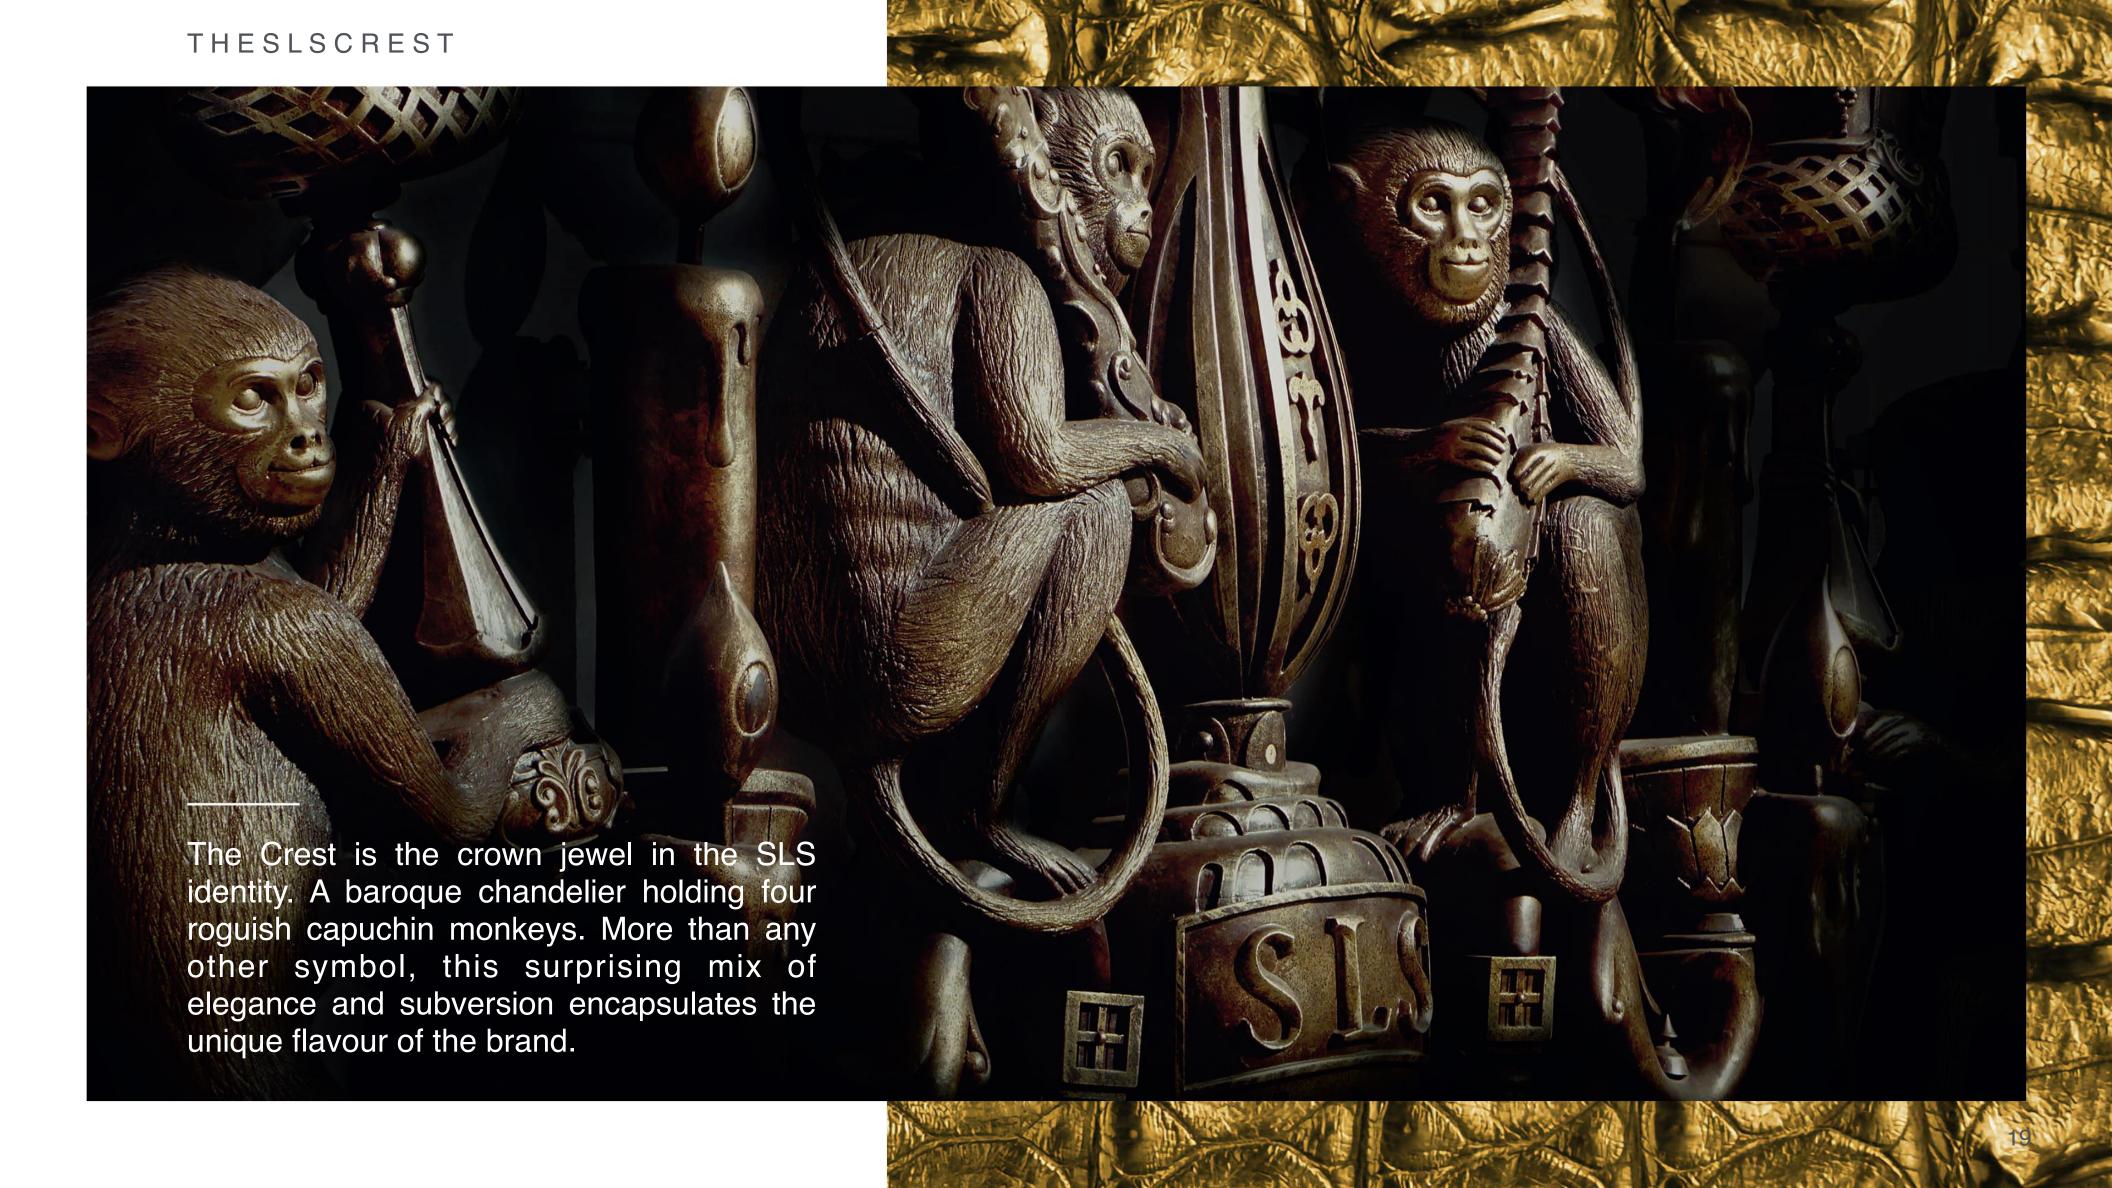

There are a total of 6 meeting and ballrooms, with over 260 square meters of space, that can accommodate a range of numbered guests, from 10 to 200.

SLS

DUBAI
HOTEL & RESIDENCES

CROWN JEWELS

You'll be met with a large stained, coloured glass window, beautifully exhibiting the famous Latin quote of "Fortune Favours the Bold" – a saying that holds true to our daring approach to excellence. This historic artform of coloured glass windows captivates guests, architects and design lovers, alike.