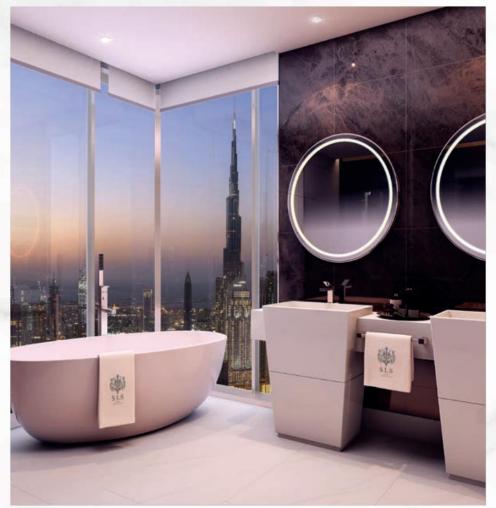

## Residential Features & Highlights:

- Flooring: Italian porcelain ceramic tiles by Lea
- In-room staircase: Bespoke floating design with built-in LED strip lighting within the handrail with natura timber steps
- Doors: Designed by Italian brand Lualdi
- Lighting: LED lighting and 'smart' controls by Lutron providing ambient lighting with built-in chandeliers. Lighting fixtures designed by FLOS
- Wardrobes: With timber doors and Germane hardware by Hafele, with built-in natural oak veneers
- Outdoor terrace: Aluminium doors equipped with German technology, three meters in height along with air and water tightness, fully soundproof allowing easy life and slide opening mechanism by Schuco
- Restrooms: With smart and LED lighting controls, Italian porcelain ceramic tiles, featuring rainfall showers. Italian bathroom finishing, German sanity ware by Villeroy & Boch with stand-alone wash basins and wall-to-wall vanity mirror with built-in LED lighting.