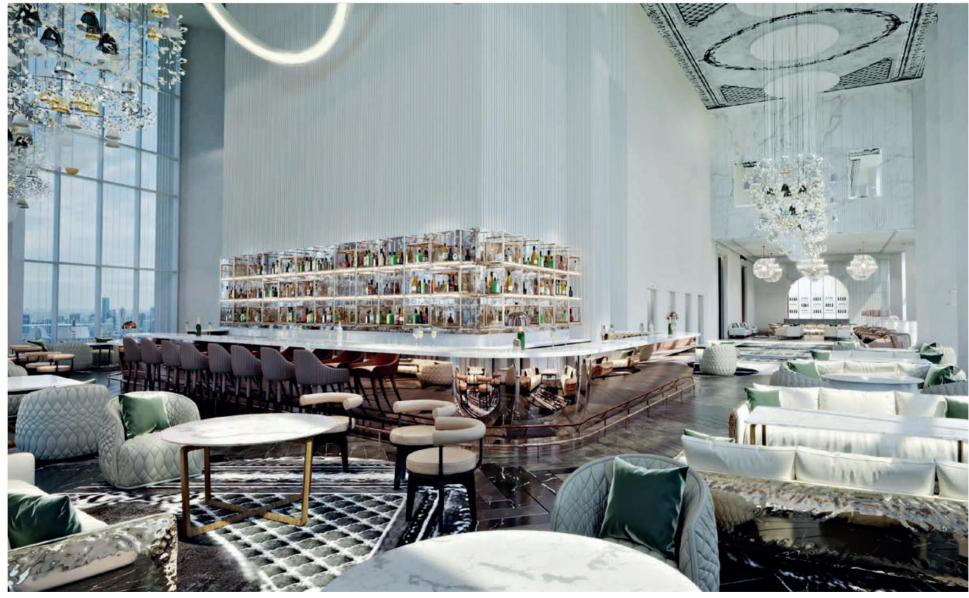

# 12CHAIRS BAR BAR

A venue concept where a caviar bar meets private Omakase. Sourcing the best products, 12 Chairs can be enjoyed for a quick fix of a caviar bump to a multicourse Omakase experience. With an incredible selection of bubbly drinks and distilled spirits, you will never leave the venue thirsty. Located alongside the Sky Lobby, offering intimate service, extremely exclusive seating and incomparable views of Dubai skyline, 12 Chairs is definitely one of a kind.

S Bar takes lounge life to new heights. The vibe is casual and the style is bohemian chic with an urban edge. Offering an eclectic and evolving musical experience, innovative cocktails, and a tempting array of lite bites, S Bar is the perfect place to meet up with friends any day of the week for an intimate tête-à-tête or an all night party at the outdoor terrace to watch the sun set and the stars light up.

S Bar Dubai plays on everyone's two true sides-Saints & Sinners. A menu split into two, the light, refreshing, healthy conscious, playful side and the sassy, gluttonous, full of temptation on the other.