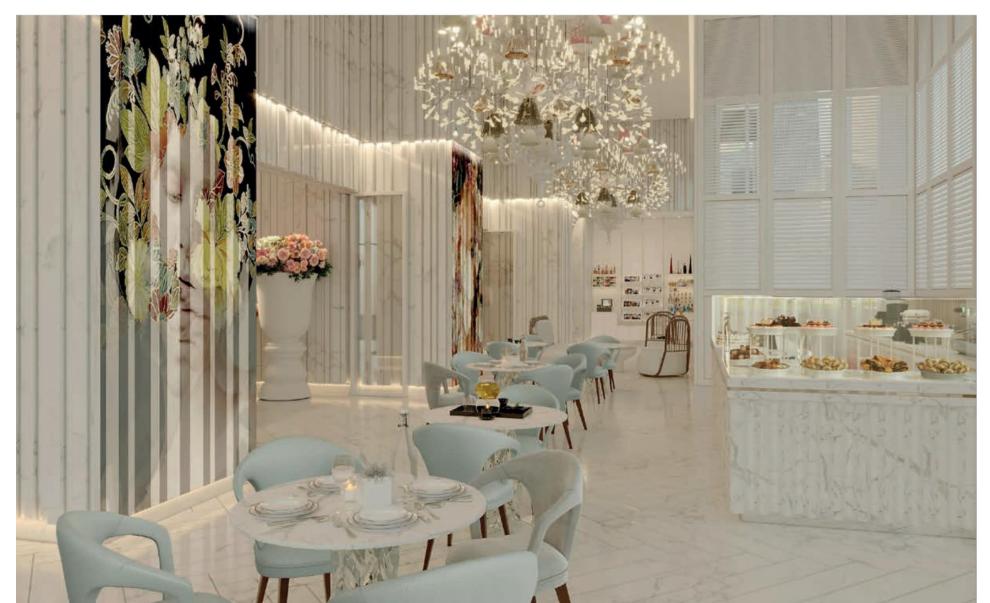

# ELLAMIA

A sense of cute with its crisp, white interiors, EllaMia is the perfect spot to enter a mid-day daydream with a cup of coffee. Located on the ground floor, EllaMia is all about serving good old-fashioned caffeine, with the aroma of your favourite morning brew, along with a side of house made and freshly baked sweets from macarons, cakes and pudding. EllaMia brings the extra-cosy, vibrant setting that will have any java-savvy lover buzz in delight.