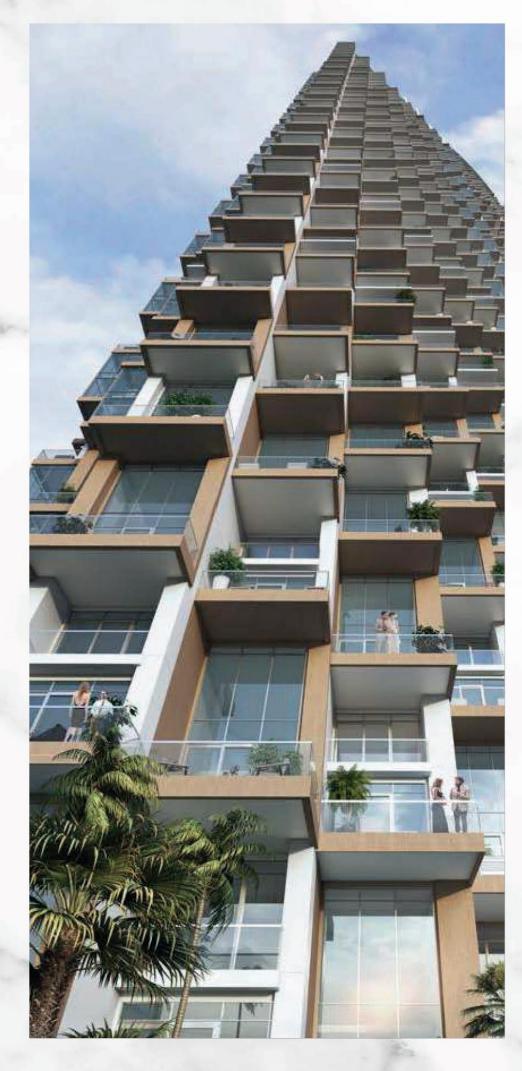

#### SLS Signature Features:

- Heightened over 3 meters ceilings in simplex & duplex floors and over
   7 meters ceilings in all loft apartments
- Integrated ample living terraces with guaranteed privacy
- Unobstructed 180-degree city views
- Fully soundproof indoor spaces
- German technology, aluminum façade and window system with floor to ceiling height, thermally insulated, perfect air & water tightness fully soundproof and fully fitted accessories by Schuco