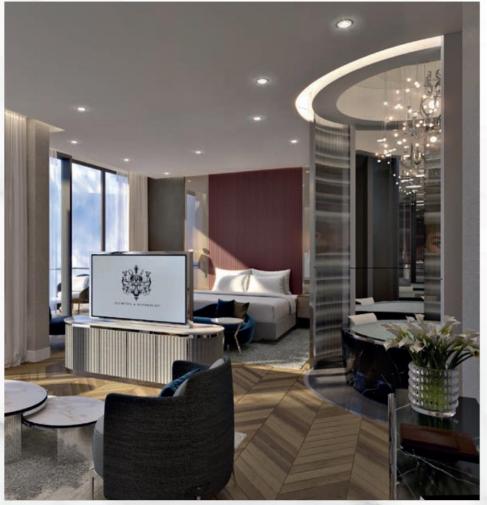

# Hotel: Stay in Luxury Meet the Rooms:

- Signature King with Balcony
  Signature Duo Beds with Balcony
  Signature Safe Duo Beds Accessible
  Sky King with Balcony
  Sky Premium King with Balcony
  Sky Family King Suite with Balcony
  Vanilla Sky Premium King Suite with Balcony
  Sky Penthouse Two Bedroom Suite with Balcony

# Design:

Decorated in lilac and violet tones, with romantic accents of rose-gold motifs, the sublime layouts of the rooms, courtesy of award-winning architects Aedas and interior designer Paul Bishop, are the epitome of luxury living, with a playful twist.