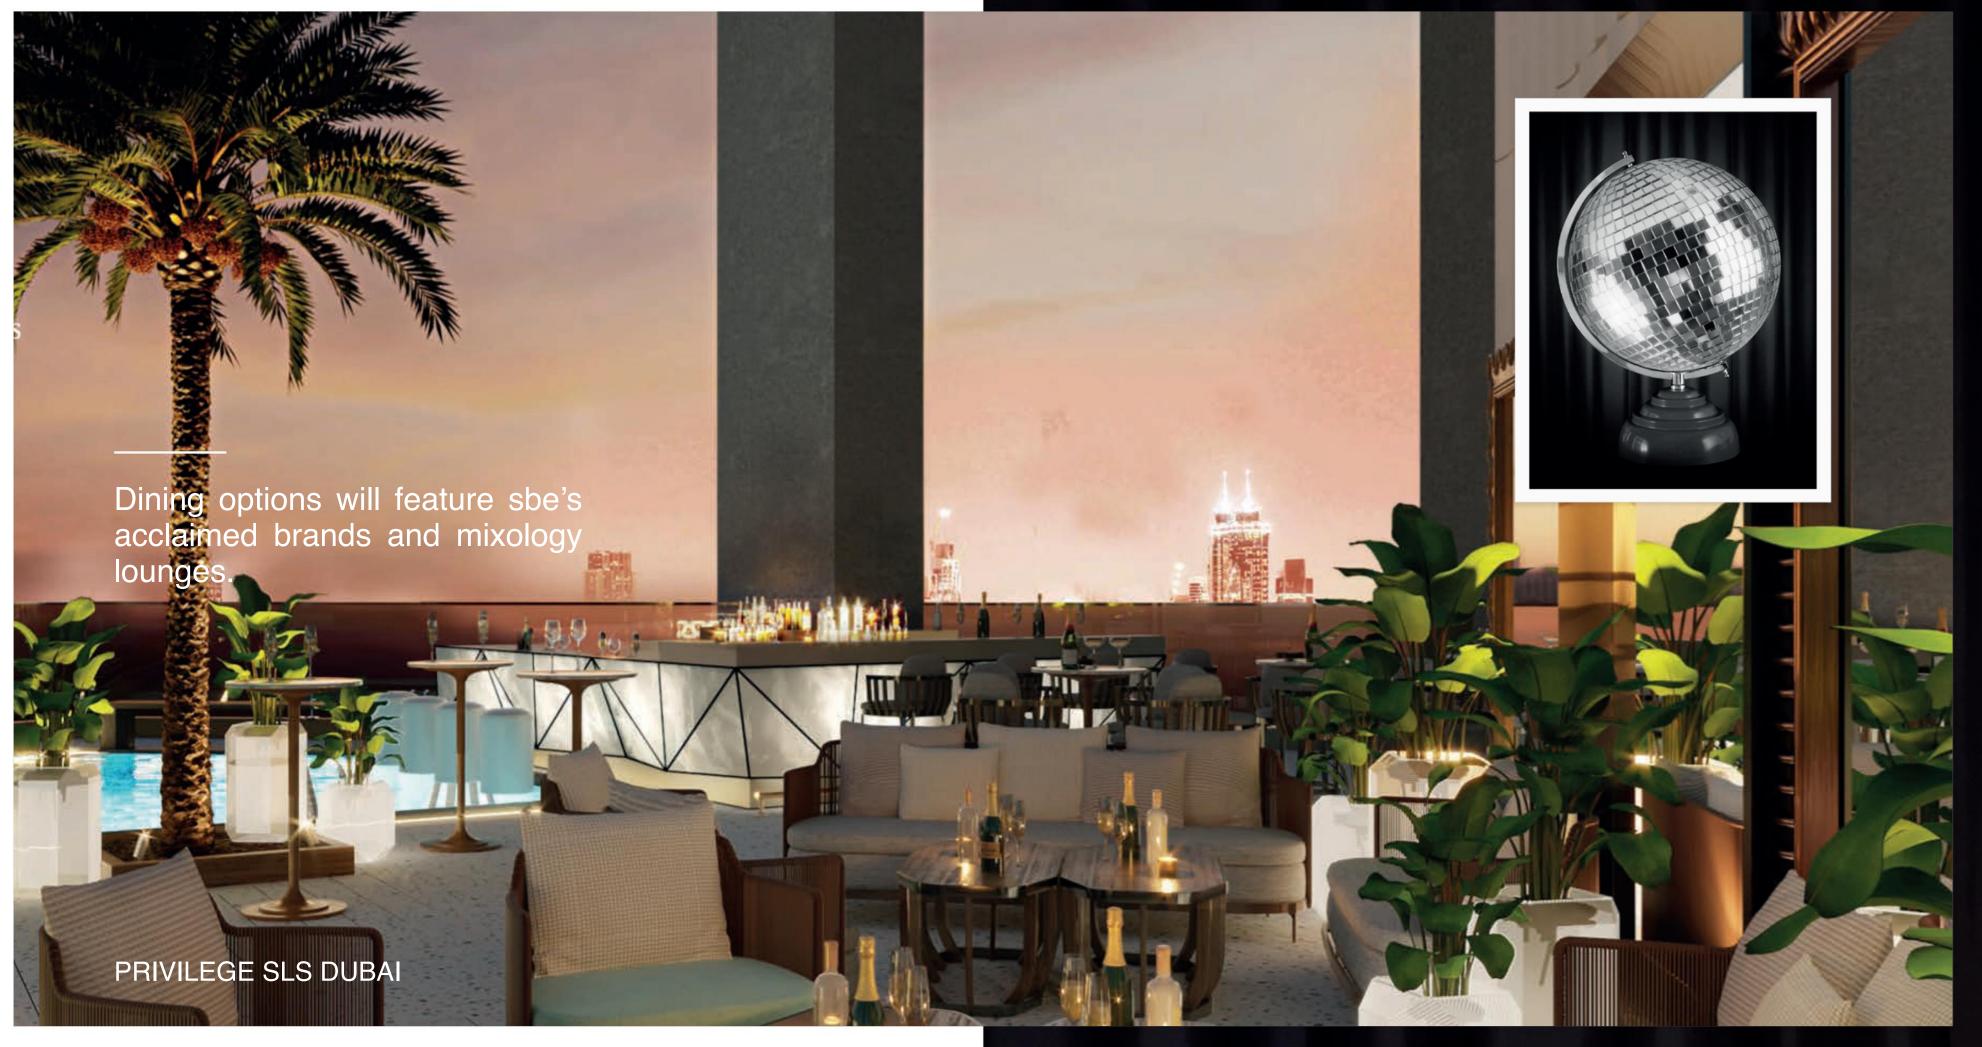

# privilege

The most jaw-dropping feature is found on SLS Dubai's rooftop, with its signature rooftop venue, Privilege, where two infinity pools are placed at the top of the 75 stories, with stunning views of the city, guaranteeing to be the most unrivalled sight-seeing spot in town. With signature cocktails, light fare and all the sun to soak, Privilege is the spot to be for sky-high dippers looking to make a splash.