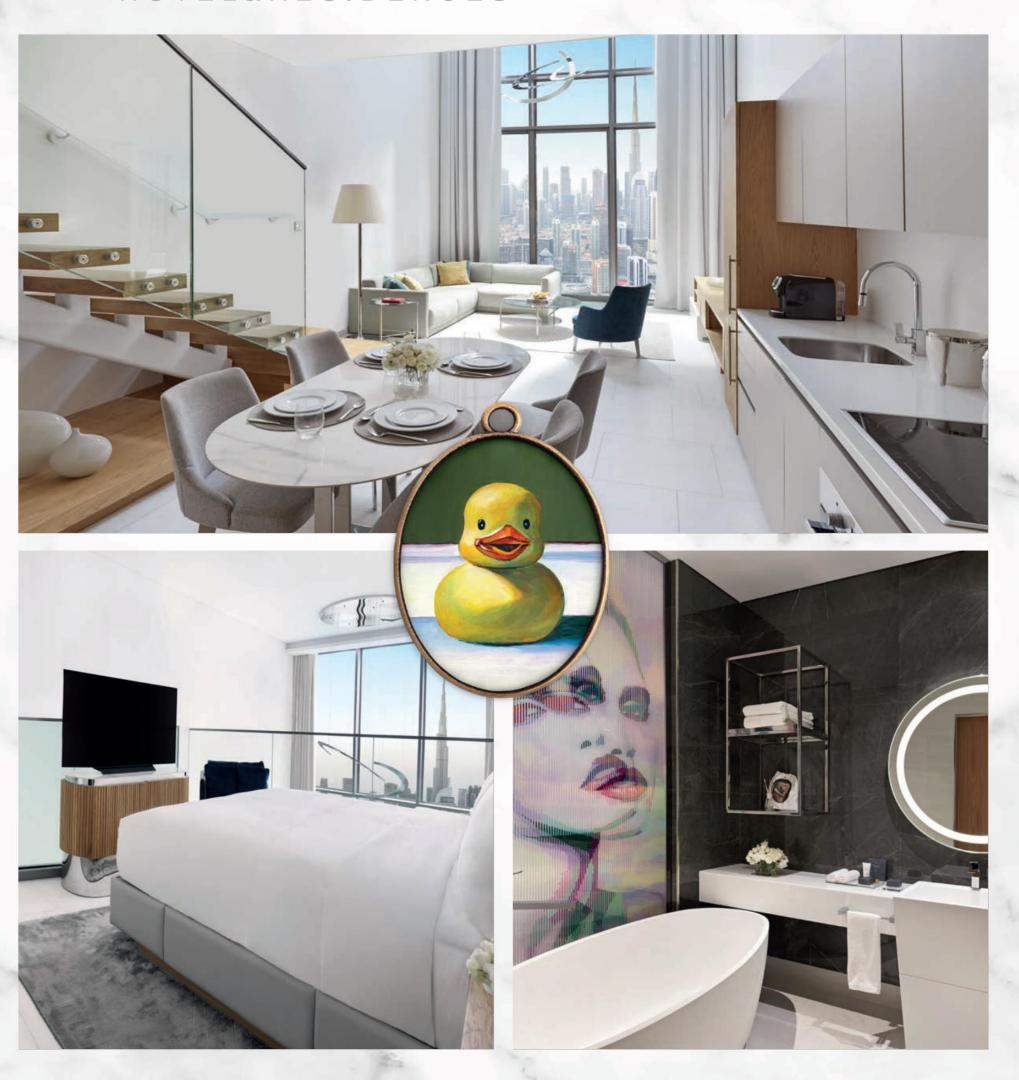

# Design:

Decorated in lilac and violet tones, with romantic accents of rose-gold motifs, the sublime layouts of the rooms, courtesy of award-winning architects Aedas and interior designer Paul Bishop, are the epitome of luxury living, with a playful twist.

## Residential Features & Highlights:

- Flooring: Italian porcelain ceramic tiles by Lea
- In-room staircase: Bespoke floating design with built-in LED strip lighting within the handrail with natura timber steps
- Doors: Designed by Italian brand Lualdi
- Lighting: LED lighting and 'smart' controls by Lutron providing ambient lighting with built-in chandeliers. Lighting fixtures designed by FLOS
- Wardrobes: With timber doors and Germane hardware by Hafele, with built-in natural oak veneers
- Outdoor terrace: Aluminium doors equipped with German technology, three meters in height along with air and water tightness, fully soundproof allowing easy life and slide opening mechanism by Schuco
- Restrooms: With smart and LED lighting controls, Italian porcelain ceramic tiles, featuring rainfall showers. Italian bathroom finishing, German sanity ware by Villeroy & Boch with stand-alone wash basins and wall-to-wall vanity mirror with built-in LED lighting.

The rubber duck – imagined. SLS Dubai is home to the SLS duck, bringing the brand's multicolour and playful spirit to life. Wouldn't you want to be chilling poolside with the SLS iconic figure?