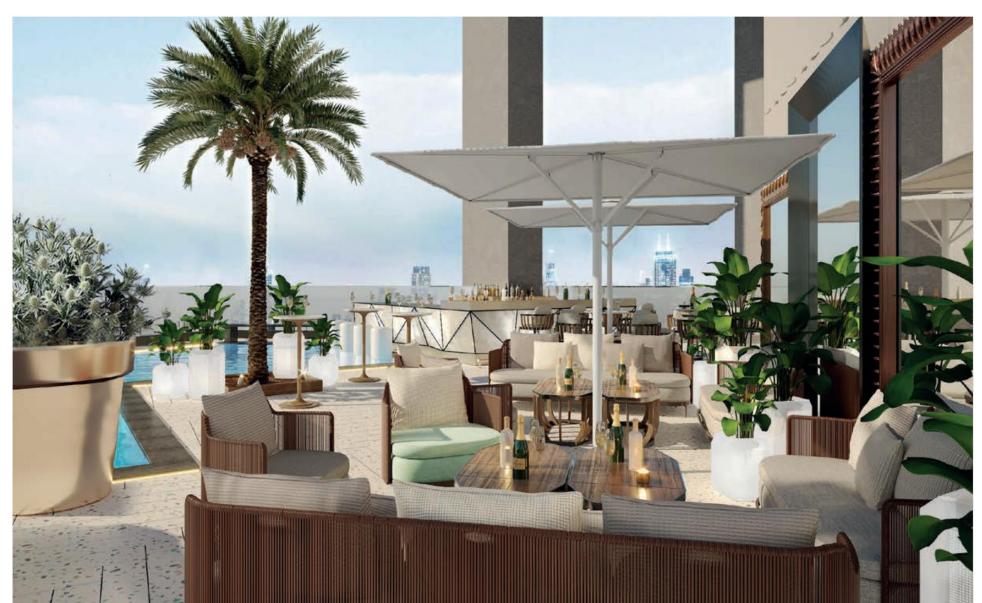

# privilege

The most jaw-dropping feature is found on SLS Dubai's rooftop, with its signature rooftop venue, Privilege, where two infinity pools are placed at the top of the 75 stories, with stunning views of the city, guaranteeing to be the most unrivalled sight-seeing spot in town. With signature cocktails, light fare and all the sun to soak, Privilege is the spot to be for sky-high dippers looking to make a splash.