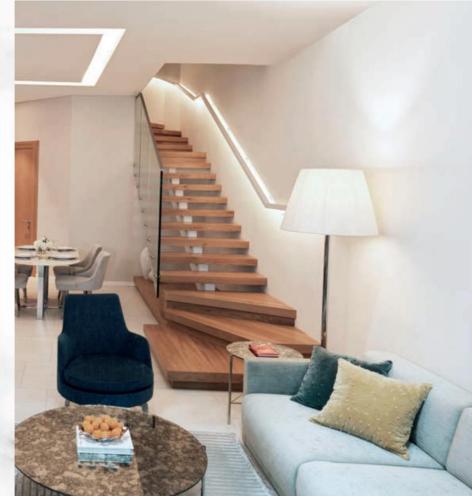

## Residential Features & Highlights:

- Flooring: Italian porcelain ceramic tiles by Lea
- In-room staircase: Bespoke floating design with built-in LED strip lighting within the handrail with natura timber steps
- Doors: Designed by Italian brand Lualdi
- Lighting: LED lighting and 'smart' controls by Lutron providing ambient lighting with built-in chandeliers. Lighting fixtures designed by FLOS
- Wardrobes: With timber doors and Germane hardware by Hafele, with built-in natural oak veneers
- Outdoor terrace: Aluminium doors equipped with German technology, three meters in height along with air and water tightness, fully soundproof allowing easy life and slide opening mechanism by Schuco
- Restrooms: With smart and LED lighting controls, Italian porcelain ceramic tiles, featuring rainfall showers. Italian bathroom finishing, German sanity ware by Villeroy & Boch with stand-alone wash basins and wall-to-wall vanity mirror with built-in LED lighting.