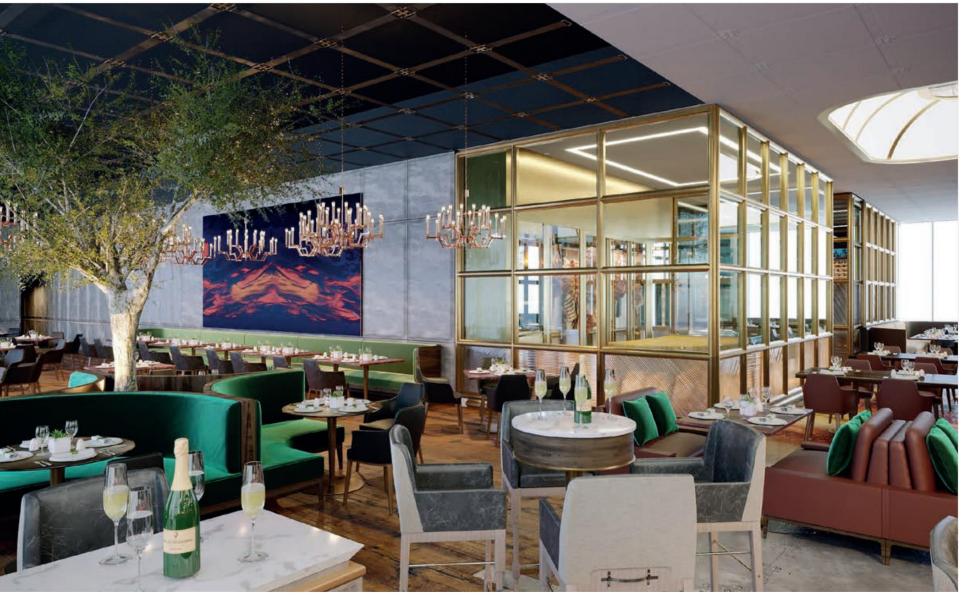

Introducing Carna, a contemporary steakhouse concept helmed by the legendary Butcher, Dario Cecchini from the Chianti region of Tuscany, Italy. Located at the 74th floor, spend a leisurely evening with friends at the atmospheric large indoor space surrounded by panoramic views of Downtown Dubai. Carna offers dinner that combines your traditional steakhouse classics with a unique and experience driven culinary take. It features a bar, exclusive cutting-edge tasting room with Dubai's largest collection of Whiskey, table side service, private dining room, display of premium selection of cuts, and striking interiors that evokes a freeing sense of escape.