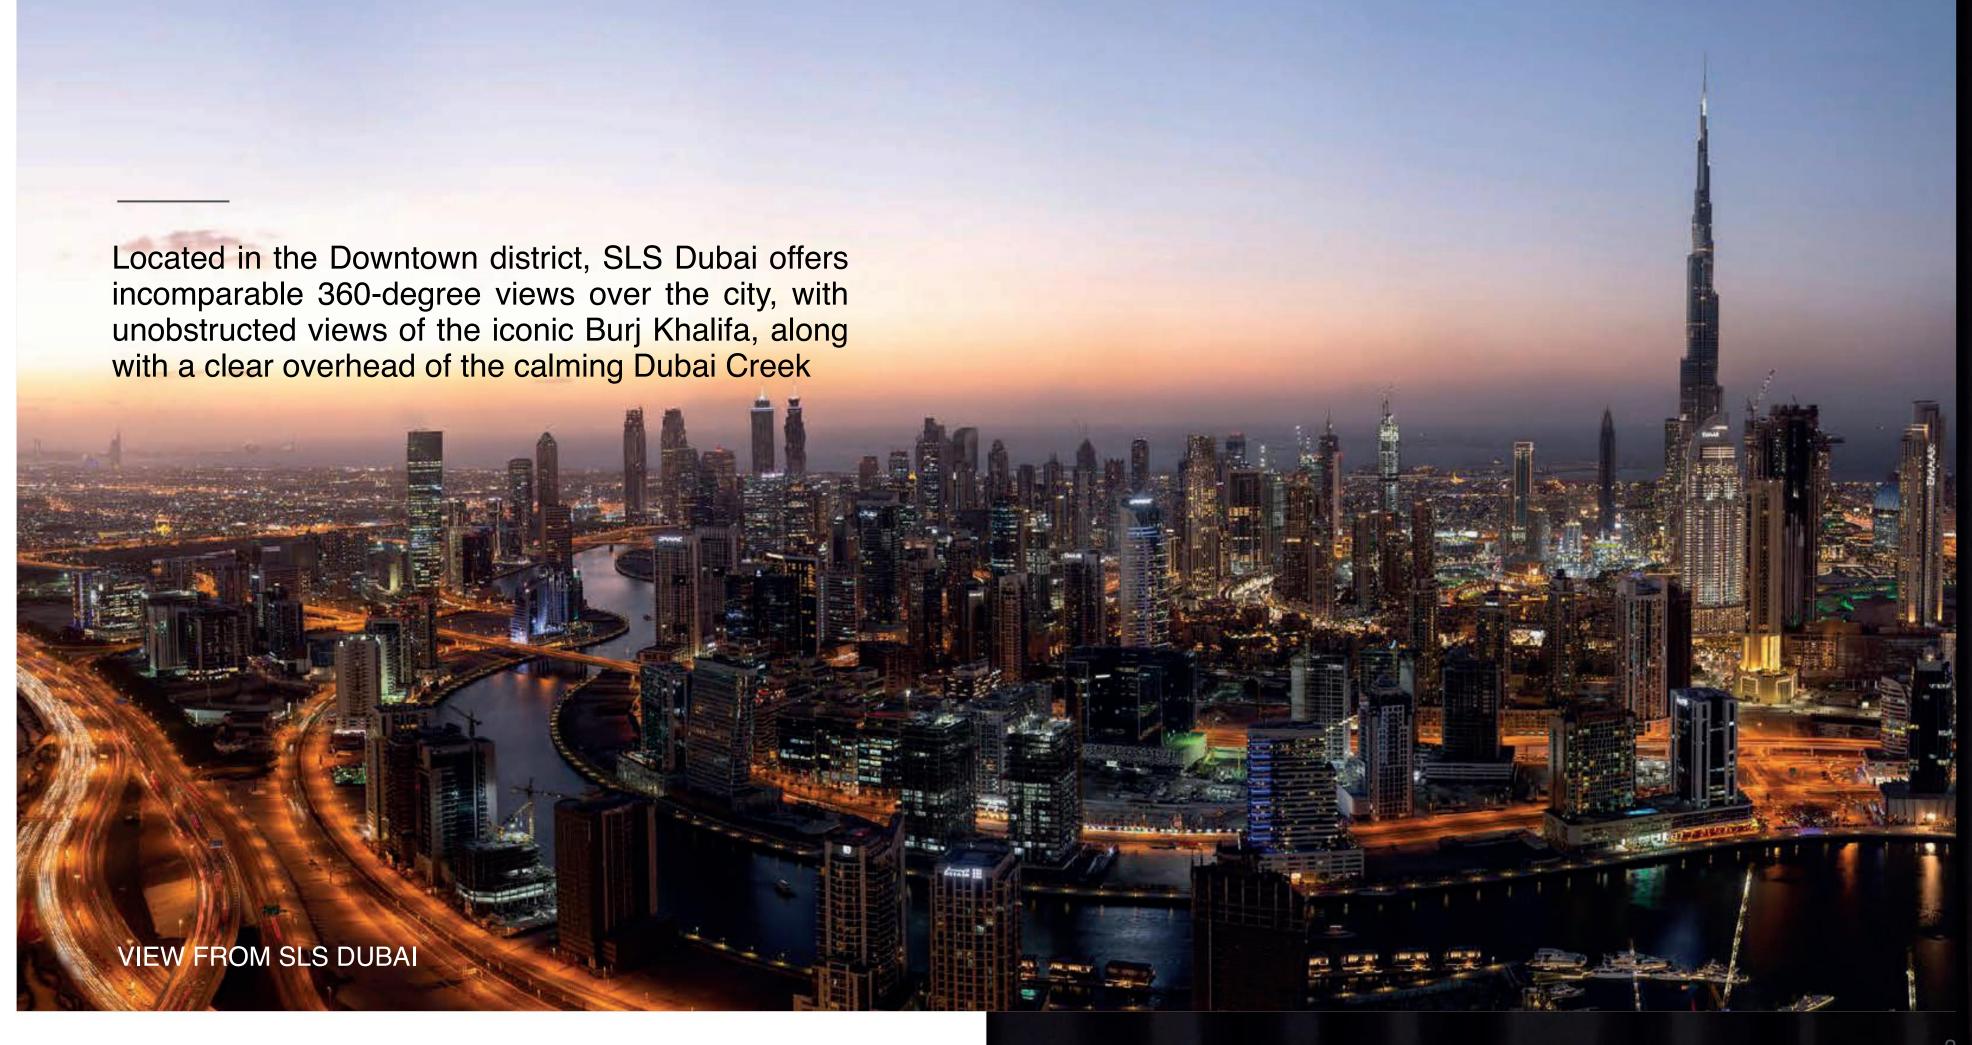

#### LOCATION

A STONE'S THROW AWAY (IN MINUTES)
3 MINUTES: TO DUBAI MALL AND BURJ KHALIFA

5 MINUTES: TO DUBAI DESIGN DISTRICT

7-10 MINUTES: TO DIFC

10 MINUTES: TO DUBAI INTERNATIONAL

**AIRPORT** 

15 MINUTES: TO BURJ AL ARAB JUMEIRAH