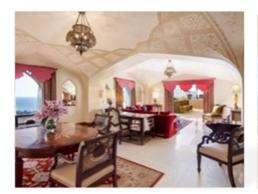

#### **OPERA SUITE HIGHLIGHTS:**

- 6 inspiring suites, each individually themed and extending over 120 m2
- Separate bedroom with a 42" HDTV, double wave "Bose" radio system, complimentary 'Nespresso' espresso machine and mini-bar
- Bathroom with a bathtub overlooking the sea and a separate shower including Hermès amenities
- Living Area uniquely themed featuring a grand dining table, 42" HDTV, and couches for relaxation
- Private infinity pool with views of the Arabian Gulf and large terrace
- Butler Service

# **OPERA SUITES**