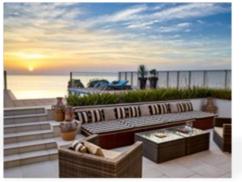

#### **OPERA SUITE HIGHLIGHTS:**

- 6 inspiring suites, each individually themed and extending over 120 m2
- Separate bedroom with a 42" HDTV, double wave "Bose" radio system, complimentary 'Nespresso' espresso machine and mini-bar
- Bathroom with a bathtub overlooking the sea and a separate shower including Hermès amenities
- Living Area uniquely themed featuring a grand dining table, 42" HDTV, and couches for relaxation
- Private infinity pool with views of the Arabian Gulf and large terrace
- Butler Service

# **OPERA SUITES**