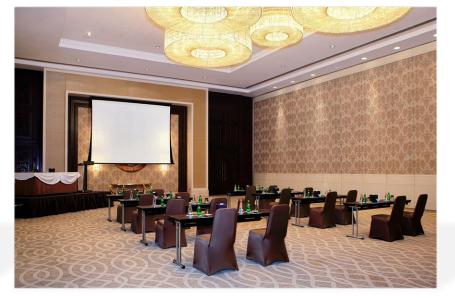

# MICE HIGHLIGHTS

Sofitel Bahrain Zallaq Thalassa Sea & Spa provides meeting and events spaces from 47m2 to 1,080m2. The property features one of the largest ballrooms in Bahrain, Al Nakheel, which can be partitioned into 3 sections of 357m2 and two meeting rooms of 40m2 and 47m2. Furthermore, you may opt for three meeting rooms of 66m2, 77m2 and 77m2 or Al Nassereyah Hall of 520m2. Each has a warm and pleasant ambience and is equipped with the latest audiovisual and telecommunications equipment, such as, integrated video projector, screen and state of the art sound system.

| MEETING ROOMS           | SURFACE<br>AREA<br>(M²) | LENGTH<br>(M) | WIDTH<br>(M) | CEILING<br>HEIGHT<br>(M)<br>MIN/MAX | CLASS-<br>ROOM | THEATRE | U SHAPE | BOARD-<br>ROOM | DINNER | COCKTAIL |
|-------------------------|-------------------------|---------------|--------------|-------------------------------------|----------------|---------|---------|----------------|--------|----------|
| AL NAKHEEL              | 1080                    | 45            | 24           | 6                                   | 500            | 1000    | 165     | 132            | 600    | 1200     |
| SUKKARY BALLROOM        | 360                     | 15            | 24           | 6                                   | 100            | 250     | 60      | 72             | 150    | 250      |
| SALMI BALLROOM          | 360                     | 15            | 24           | 6                                   | 100            | 250     | 60      | 72             | 150    | 250      |
| SAYER BALLROOM          | 360                     | 15            | 24           | 6                                   | 100            | 250     | 60      | 72             | 150    | 250      |
| FOYER                   | 264                     | 16            | 16.5         | 6                                   |                |         |         |                |        |          |
| PRE-FUNCTION AREA       | 208                     | 32            | 6.5          | 3                                   | •              | •       | •       | •              | •      | •        |
| MAJLIS                  | 49                      | 7             | 7            | 3                                   | •              | •       | 16      | •              | •      |          |
| BUSINESS CENTER 1       | 39                      | 6.5           | 6            | 3                                   |                |         |         | 9              |        |          |
| BUSINESS CENTER 2       | 45.5                    | 7             | 6.5          | 3                                   | •              |         | •       | 12             | •      | •        |
| BERHI                   | 66                      | 11            | 6            | 3.1                                 | 20             | 40      | 24      | 16             | 30     | 50       |
| SINDI                   | 77                      | 11            | 7            | 3.1                                 | 25             | 50      | 34      | 20             | 30     | 50       |
| KHENAIZI                | 77                      | 11            | 7            | 3.1                                 | 25             | 50      | 34      | 20             | 30     | 50       |
| ALNASSEREYAH            | 520                     |               |              | 3                                   |                |         |         |                | 300    | 500      |
| BERHI + SINDI + KHENAIZ | I 220                   | 11            | 20           | 3.1                                 | 60             | 120     | 80      | 50             | 100    | 220      |
| SINDI + KHENAIZI        | 154                     | 11            | 14           | 3.1                                 | 45             | 80      | 55      | 40             | 60     | 150      |