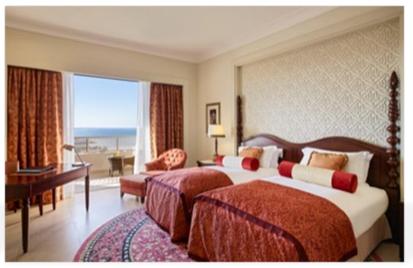

#### **SUPERIOR & LUXURY ROOMS HIGHLIGHTS:**

- 38 Superior Rooms with pool and garden views and 196 Luxury sea facing rooms
- All rooms feature a 42" HDTV and double wave "Bose" radio system
- Complimentary 'Nespresso' espresso machine in all Luxury Club Rooms
- Coffee machine in all Superior and Luxury Rooms
- Bathroom with a bathtub and a separate shower including Hermès amenities in all Luxury Club rooms
- Bathroom with a bathtub and a separate shower including Lanvin amenities in all Superior and Luxury Rooms
- Large balcony offering matchless views