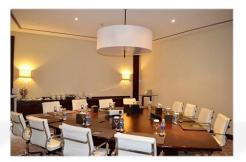

# MICE HIGHLIGHTS

Sofitel Bahrain Zallaq Thalassa Sea & Spa provides meeting and events spaces from 47m2 to 1,080m2. The property features one of the largest ballrooms in Bahrain, Al Nakheel, which can be partitioned into 3 sections of 357m2 and two meeting rooms of 40m2 and 47m2. Furthermore, you may opt for three meeting rooms of 66m2, 77m2 and 77m2 or Al Nassereyah Hall of 520m2. Each has a warm and pleasant ambience and is equipped with the latest audiovisual and telecommunications equipment, such as, integrated video projector, screen and state of the art sound system.