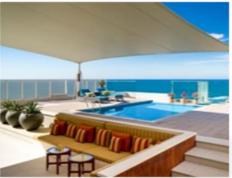

#### **SUPERIOR & LUXURY ROOMS HIGHLIGHTS:**

- 38 Superior Rooms with pool and garden views and 196 Luxury sea facing rooms
- All rooms feature a 42" HDTV and double wave "Bose" radio system
- Complimentary 'Nespresso' espresso machine in all Luxury Club Rooms
- Coffee machine in all Superior and Luxury Rooms
- Bathroom with a bathtub and a separate shower including Hermès amenities in all Luxury Club rooms
- Bathroom with a bathtub and a separate shower including Lanvin amenities in all Superior and Luxury Rooms
- Large balcony offering matchless views

# SUPERIOR & LUXURY ROOMS