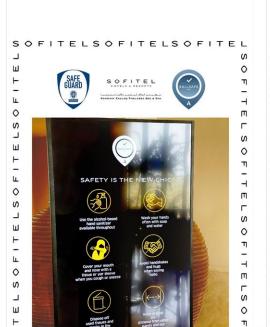

# ALL SAFE LABEL IMPLEMENTATION

ONE OF THE FIRST HOTELS IN BAHRAIN TO RECEIVE ALL SAFE AND BUREAU VERITAS CERTIFICATION

SOFITELSOFITELSOFITEL

Ш

0

Sofitel Bahrain Zallaq Thalassa Sea & Spa was one of the first hotels in Bahrain to achieve Bureau Veritas and ALL SAFE certifications.

AS PART OF ALL SAFE LABEL, HERE ARE SOME OF THE SAFETY MEASURES TAKEN BY SOFITEL BAHRAIN

- Appointment of specially trained ALL Safe Officer to oversee successful implementation of the ALL SAFE Program
- Free health support with AXA for all guests
- Temperature control: guests have their temperature taken upon arrival
- Social distancing protocols and distancing stanchions chords in place at the hotel; 2-metre rule in all public areas
- Masks and gloves provided to guests and worn by all teams
- Assisted contactless check-in and check-out
- All guests' luggage disinfection upon arrival
- Guests to deposit room key in box on departure for disinfection
- Frequent disinfection of hotel's main touch points every 30 minutes (e.g. elevator buttons, railings, front office reception)
- Virtual restaurants and in room dining e-menus
- Use of WhatsApp communication tool for in-room dining orders or front office related inquiries + e-payments
- Online check in and check out services