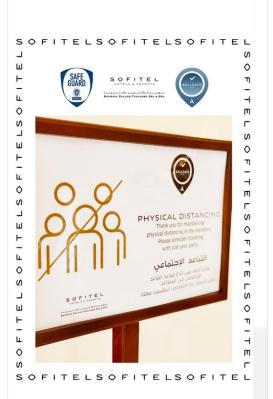

AS PART OF ALL SAFE LABEL, HERE ARE SOME OF THE SAFETY MEASURES TAKEN BY SOFITEL BAHRAIN

- Appointment of specially trained ALL Safe Officer to oversee successful implementation of the ALL SAFE Program
- Free health support with AXA for all guests
- Temperature control: guests have their temperature taken upon arrival
- Social distancing protocols and distancing stanchions chords in place at the hotel; 2-metre rule in all public areas
- Masks and gloves provided to guests and worn by all teams
- Assisted contactless check-in and check-out
- All guests' luggage disinfection upon arrival
- Guests to deposit room key in box on departure for disinfection
- Frequent disinfection of hotel's main touch points every 30 minutes (e.g. elevator buttons, railings, front office reception)
- Virtual restaurants and in room dining e-menus
- Use of WhatsApp communication tool for in-room dining orders or front office related inquiries + e-payments
- Online check in and check out services