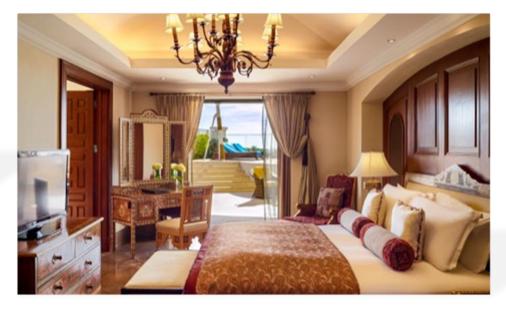

#### PRESTIGE SUITE AT A GLANCE:

- Inspiring suite extending over 86 m²
- Equipped with 43" HDTVs, "Bose" Wave Music Systems and DVD player
- Hermès amenities
- Complimentary 'Nespresso' coffee machine and minibar
- Access to the Club Millésime Executive Lounge and its exceptional benefits
- Choose between remarkable views of the Arabian Gulf or direct access to garden and beach

# PRESTIGE SUITE