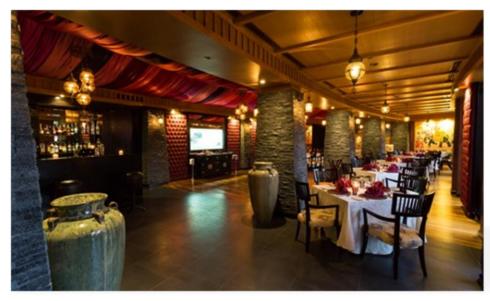

# **RESTAURANTS & BARS**

Diners may enjoy a leisurely meal at Saraya; with its international cuisine. Those fancying fine Italian cuisine, pasta, and pizzas will find that Fiamma hits the mark. Our guests' favourite, Rivaaj, delivers authentic Indian cuisine experience at its best; where you can dine in private dining rooms or outside on the terrace under the stars. The newly opened specialty Japanese restaurant, Maison Sushi offers some of the best sushi on the island with unencumbered views of the Arabian Gulf.

#### PASHAWAT ARABIC RESTAURANT

A dedicated lounge and bar area representing the true Arabian style. Guests enjoy large varieties of Mezzah as well as delicious charcoal grilled specialties. The culinary show is complimented by an Arabic live band and a belly dancer bringing an exciting atmosphere to an already exquisite venue.