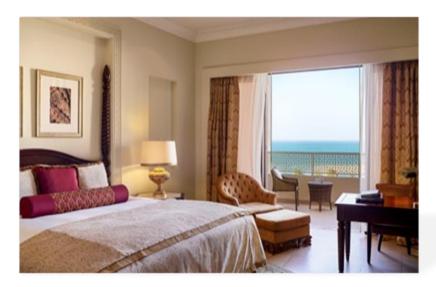

#### **SUPERIOR & LUXURY ROOMS HIGHLIGHTS:**

- 38 Superior Rooms with pool and garden views and 196 Luxury sea facing rooms
- All rooms feature a 42" HDTV and double wave "Bose" radio system
- Complimentary 'Nespresso' espresso machine in all Luxury Club Rooms
- Coffee machine in all Superior and Luxury Rooms
- Bathroom with a bathtub and a separate shower including Hermès amenities in all Luxury Club rooms
- Bathroom with a bathtub and a separate shower including Lanvin amenities in all Superior and Luxury Rooms
- Large balcony offering matchless views