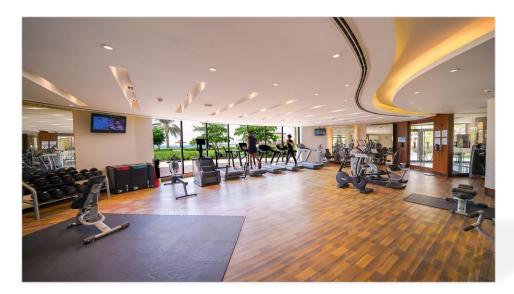

# SOFITEL FITNESS; STATE OF THE ART GYM

Pump up your fitness regimen with Sofitel Fitness' new and exclusive Technogym equipment including revolutionary Kinesis Personal Vision functional gym, the innovative SKILLROW power rowing machine, multi-drive technology enabled SKILLMILL as well as professional Technogym Bikes and various state-of-the-art paraphernalia to further take your body's threshold to greater heights and encourage a healthier lifestyle.

Level up your workouts in complete ALL SAFE surroundings, inspected by Bureau Veritas and observing full Ministry of Health safety guidelines.

# FITNESS