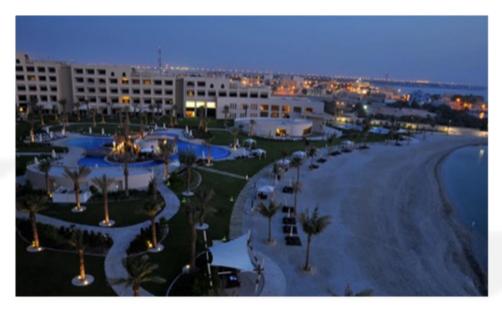

About Sofitel Bahrian Zallaq Thalassa Sea & Spa

Situated on Zallaq beach, Sofitel Bahrain is an exclusive luxury resort that caters to both leisure and business travelers looking to unwind amidst views of crystal clear turquoise waters of the Arabian Gulf.

The French décor blended with traditional Arab flair highlights this five-star hotel's dedication to creating an exceptional haven from the bustling city. It boasts 262 luxury rooms and suites separated into four classes with the latest technology and a large private balcony, to satisfy any guest. The six Opera Suites with private infinity swimming pools, in particular, add to the feeling of being swept away as each is decorated in a different theme. Being the only hotel in the entire Middle East to offer thalassotherapy treatments, Sofitel Bahrain has created a space where both men and women can reap the healthy benefits of seawater treatments.

Whether you choose to dine, take advantage of the spa, or lounge on the beach, Sofitel Bahrain offers the tranquility of a seaside resort, yet only minutes from the city.

OVERVIEW OF ALL ROOM TYPES AT SOFITEL BAHRAIN