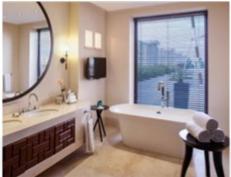

#### PRESTIGE SUITE AT A GLANCE:

- Inspiring suite extending over 86 m²
- Equipped with 43" HDTVs, "Bose" Wave Music Systems and DVD player
- Hermès amenities
- Complimentary 'Nespresso' coffee machine and minibar
- Access to the Club Millésime Executive Lounge and its exceptional benefits
- Choose between remarkable views of the Arabian Gulf or direct access to garden and beach

# PRESTIGE SUITE