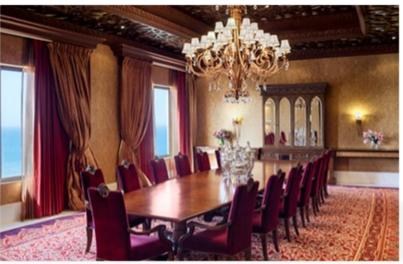

#### **ROYAL SUITE AT A GLANCE:**

- Extends over an impressive 500 m2
- Dining room with exquisite furniture and opulent décor with the capacity to seat 16 persons
- Majlis with "Bose" Home Theatre system and a 52" HDTV screen
- Complimentary 'Nespresso' espresso machine and mini bar
- Private office area
- Spacious bedroom with direct access to the terrace as well as a separate walk in dressing room
- Bathroom designed in a spacious manner with a steam room built directly into the walk in shower including Hermès amenities
- Infinity Pool and Jacuzzi overlooking the Arabian Gulf
- Butler Service