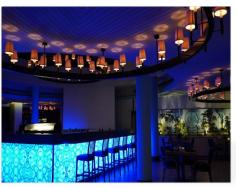

# **RESTAURANTS & BARS**

Diners may enjoy a leisurely meal at Saraya; with its international cuisine. Those fancying fine Italian cuisine, pasta, and pizzas will find that Fiamma hits the mark. Our guests' favourite, Rivaaj, delivers authentic Indian cuisine experience at its best; where you can dine in private dining rooms or outside on the terrace under the stars. The newly opened specialty Japanese restaurant, Maison Sushi offers some of the best sushi on the island with unencumbered views of the Arabian Gulf.

Guests can also choose to unwind in any of the hotel's four lounges. Relax and unwind with friends at Tapas against the vast backdrop of Arabian Sea, or chill by the beach at Le Bar De La Plage. Savour authentic French Pâtisserie at the Macaron Lobby Lounge or have an intimate evening at the art deco themed Amber Bar.