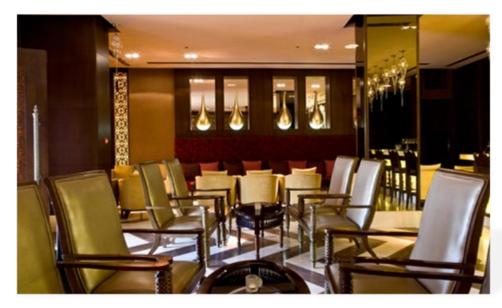

Guests can also choose to unwind in any of the hotel's four lounges. Relax and unwind with friends at Tapas against the vast backdrop of Arabian Sea, or chill by the beach at Le Bar De La Plage. Savour authentic French Pâtisserie at the Macaron Lobby Lounge or have an intimate evening at the art deco themed Amber Bar.

#### **CLUB MILLÉSIME**

The Club Millésime is strategically positioned to overlook the best sea views of the Arabian Gulf and is inspired by the French "Art de Recervoir" to facilitate guests staying in Club Luxury Rooms and Suites by offering exceptional grub during their stay.