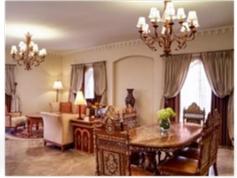

# ROOMS AND SUITES KEY FEATURES

Prestige Suites perfectly blend French flair and traditional Bahraini architecture. With their unique ceiling designs reminiscent of the old Bahrain souq and chic French décor, Prestige Suites provide the perfect suite with direct beach access or sea views for guests desiring luxury with a contemporary design and of course, the exclusivity of Sofitel Bahrain's Club Millésime Executive Lounge.

#### PRESTIGE SUITE AT A GLANCE:

- Inspiring suite extending over 86 m²
- Equipped with 43" HDTVs, "Bose" Wave Music Systems and DVD player
- Hermès amenities
- Complimentary 'Nespresso' coffee machine and minibar
- Access to the Club Millésime Executive Lounge and its exceptional benefits
- Choose between remarkable views of the Arabian Gulf or direct access to garden and beach