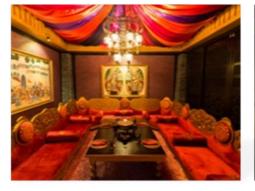

#### PASHAWAT ARABIC RESTAURANT

A dedicated lounge and bar area representing the true Arabian style. Guests enjoy large varieties of Mezzah as well as delicious charcoal grilled specialties. The culinary show is complimented by an Arabic live band and a belly dancer bringing an exciting atmosphere to an already exquisite venue.