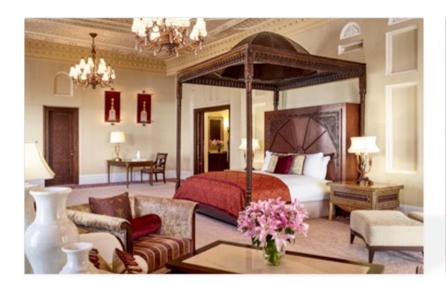

#### **ROYAL SUITE AT A GLANCE:**

- Extends over an impressive 500 m2
- Dining room with exquisite furniture and opulent décor with the capacity to seat 16 persons
- Majlis with "Bose" Home Theatre system and a 52" HDTV screen
- Complimentary 'Nespresso' espresso machine and mini bar
- Private office area
- Spacious bedroom with direct access to the terrace as well as a separate walk in dressing room
- Bathroom designed in a spacious manner with a steam room built directly into the walk in shower including Hermès amenities
- Infinity Pool and Jacuzzi overlooking the Arabian Gulf
- Butler Service

# **ROYAL SUITE**

13 MEETING SPACES AVAILABLE WITH A TOTAL OF 3879M2 THAT CAN ACCOMMODATE A TOTAL OF UP TO 2970 PAX