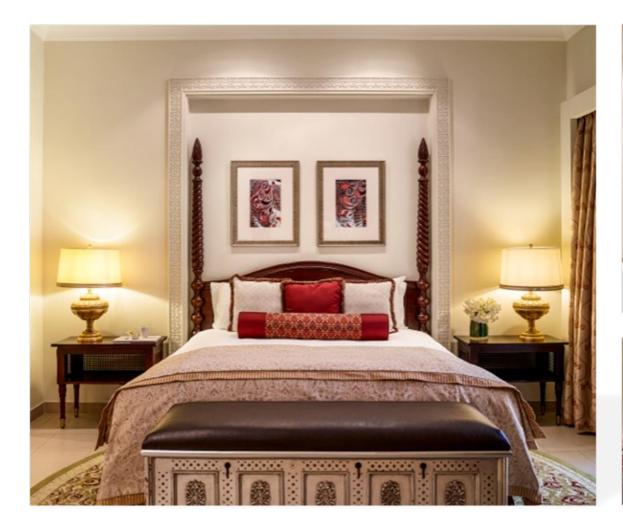

#### **SUPERIOR & LUXURY ROOMS HIGHLIGHTS:**

- 38 Superior Rooms with pool and garden views and 196 Luxury sea facing rooms
- All rooms feature a 42" HDTV and double wave "Bose" radio system
- Complimentary 'Nespresso' espresso machine in all Luxury Club Rooms
- Coffee machine in all Superior and Luxury Rooms
- Bathroom with a bathtub and a separate shower including Hermès amenities in all Luxury Club rooms
- Bathroom with a bathtub and a separate shower including Lanvin amenities in all Superior and Luxury Rooms
- Large balcony offering matchless views

# SUPERIOR & LUXURY ROOMS