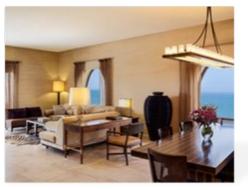

#### **SUPERIOR & LUXURY ROOMS HIGHLIGHTS:**

- 38 Superior Rooms with pool and garden views and 196 Luxury sea facing rooms
- All rooms feature a 42" HDTV and double wave "Bose" radio system
- Complimentary 'Nespresso' espresso machine in all Luxury Club Rooms
- Coffee machine in all Superior and Luxury Rooms
- Bathroom with a bathtub and a separate shower including Hermès amenities in all Luxury Club rooms
- Bathroom with a bathtub and a separate shower including Lanvin amenities in all Superior and Luxury Rooms
- Large balcony offering matchless views

# SUPERIOR & LUXURY ROOMS