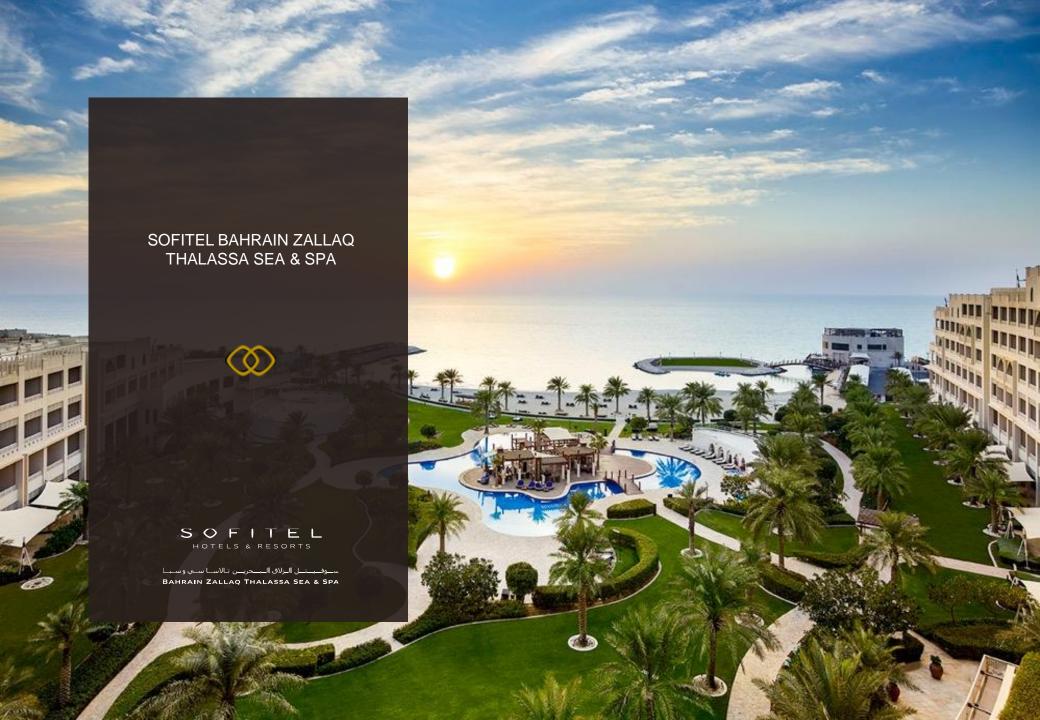

About Sofitel Bahrian Zallaq Thalassa Sea & Spa

Situated on Zallaq beach, Sofitel Bahrain is an exclusive luxury resort that caters to both leisure and business travelers looking to unwind amidst views of crystal clear turquoise waters of the Arabian Gulf.

The French décor blended with traditional Arab flair highlights this five-star hotel's dedication to creating an exceptional haven from the bustling city. It boasts 262 luxury rooms and suites separated into four classes with the latest technology and a large private balcony, to satisfy any guest. The six Opera Suites with private infinity swimming pools, in particular, add to the feeling of being swept away as each is decorated in a different theme. Being the only hotel in the entire Middle East to offer thalassotherapy treatments, Sofitel Bahrain has created a space where both men and women can reap the healthy benefits of seawater treatments.