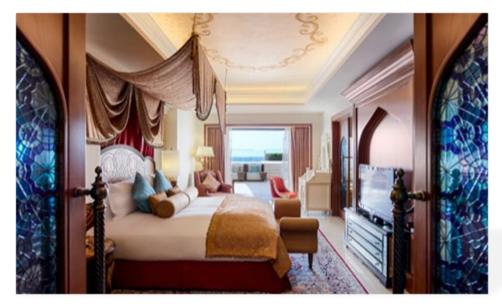

#### **ROYAL SUITE AT A GLANCE:**

- Extends over an impressive 500 m2
- Dining room with exquisite furniture and opulent décor with the capacity to seat 16 persons
- Majlis with "Bose" Home Theatre system and a 52" HDTV screen
- Complimentary 'Nespresso' espresso machine and mini bar
- Private office area
- Spacious bedroom with direct access to the terrace as well as a separate walk in dressing room
- Bathroom designed in a spacious manner with a steam room built directly into the walk in shower including Hermès amenities
- Infinity Pool and Jacuzzi overlooking the Arabian Gulf
- Butler Service

# **ROYAL SUITE**

13 MEETING SPACES AVAILABLE WITH A TOTAL OF 3879M2 THAT CAN ACCOMMODATE A TOTAL OF UP TO 2970 PAX