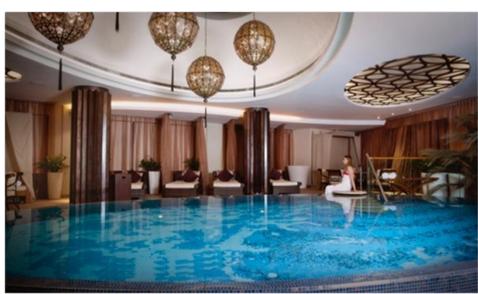

## MIDDLE EAST'S ONLY THALASSA SEA & SPA

Created in France, the Thalassotherapy has become a well-known heathy, relaxing and revitalizing procedure to resource your body using sea water treatments. Let the sea take care of you and reveal its astounding regenerative properties, as Sofitel Bahrain Zallaq Thalassa Sea & Spa is the first hotel in the Middle East to offer Thalassotherapy treatments using the benefits of seawater and the premium products, used by dermatologists worldwide.

The 2000m2 complex is separated into 14 different rooms, 6 of which are used for dry treatments such as massages where 8 rooms are used for the Thalassotherapy and other water dependent treatments. Each room is infused with an aroma that further highlights the natural element of blending seawater hydrotherapy, massages, and wellness programs. In addition, the facility boasts a cutting edge seawater hydrotherapy pool, a freshwater pool, saunas, steam rooms, hairdresser for men and beauty salon for women, as well as a Ladies Gym.

With a permanent focus on purity, the sea-water used in the Thalassa Sea & Spa is sourced from the deep waters of the open sea, filtered, and then heated to 33°C. This promotes the relaxation of muscles, stimulate the blood-flow, and help the absorption of active ingredients. This method of deriving seawater to create an idyllic feeling has made Thalassa Sea & Spa the forerunner of Thalassotherapy in France, and now in the Middle East at Sofitel Bahrain.