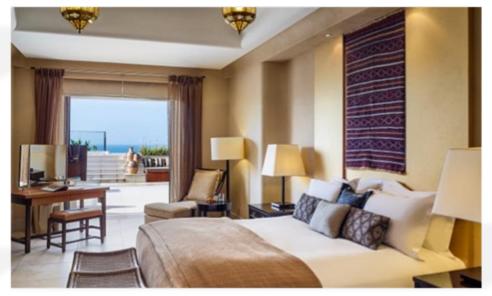

#### **OPERA SUITE HIGHLIGHTS:**

- 6 inspiring suites, each individually themed and extending over 120 m2
- Separate bedroom with a 42" HDTV, double wave "Bose" radio system, complimentary 'Nespresso' espresso machine and mini-bar
- Bathroom with a bathtub overlooking the sea and a separate shower including Hermès amenities
- Living Area uniquely themed featuring a grand dining table, 42" HDTV, and couches for relaxation
- Private infinity pool with views of the Arabian Gulf and large terrace
- Butler Service

# **OPERA SUITES**