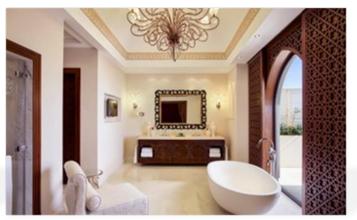

#### **ROYAL SUITE AT A GLANCE:**

- Extends over an impressive 500 m2
- Dining room with exquisite furniture and opulent décor with the capacity to seat 16 persons
- Majlis with "Bose" Home Theatre system and a 52" HDTV screen
- Complimentary 'Nespresso' espresso machine and mini bar
- Private office area
- Spacious bedroom with direct access to the terrace as well as a separate walk in dressing room
- Bathroom designed in a spacious manner with a steam room built directly into the walk in shower including Hermès amenities
- Infinity Pool and Jacuzzi overlooking the Arabian Gulf
- Butler Service