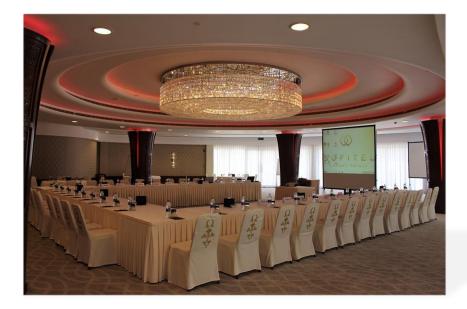

# MICE HIGHLIGHTS

Sofitel Bahrain Zallaq Thalassa Sea & Spa provides meeting and events spaces from 47m2 to 1,080m2. The property features one of the largest ballrooms in Bahrain, Al Nakheel, which can be partitioned into 3 sections of 357m2 and two meeting rooms of 40m2 and 47m2. Furthermore, you may opt for three meeting rooms of 66m2, 77m2 and 77m2 or Al Nassereyah Hall of 520m2. Each has a warm and pleasant ambience and is equipped with the latest audiovisual and telecommunications equipment, such as, integrated video projector, screen and state of the art sound system.