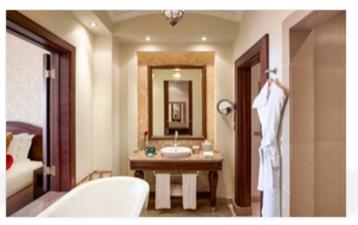

#### **SUPERIOR & LUXURY ROOMS HIGHLIGHTS:**

- 38 Superior Rooms with pool and garden views and 196 Luxury sea facing rooms
- All rooms feature a 42" HDTV and double wave "Bose" radio system
- Complimentary 'Nespresso' espresso machine in all Luxury Club Rooms
- Coffee machine in all Superior and Luxury Rooms
- Bathroom with a bathtub and a separate shower including Hermès amenities in all Luxury Club rooms
- Bathroom with a bathtub and a separate shower including Lanvin amenities in all Superior and Luxury Rooms
- Large balcony offering matchless views