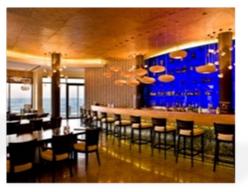

# **RESTAURANTS & BARS**

Diners may enjoy a leisurely meal at Saraya; with its international cuisine. Those fancying fine Italian cuisine, pasta, and pizzas will find that Fiamma hits the mark. Our guests' favourite, Rivaaj, delivers authentic Indian cuisine experience at its best; where you can dine in private dining rooms or outside on the terrace under the stars. The newly opened specialty Japanese restaurant, Maison Sushi offers some of the best sushi on the island with unencumbered views of the Arabian Gulf.

Guests can also choose to unwind in any of the hotel's four lounges. Relax and unwind with friends at Tapas against the vast backdrop of Arabian Sea, or chill by the beach at Le Bar De La Plage. Savour authentic French Pâtisserie at the Macaron Lobby Lounge or have an intimate evening at the art deco themed Amber Bar.