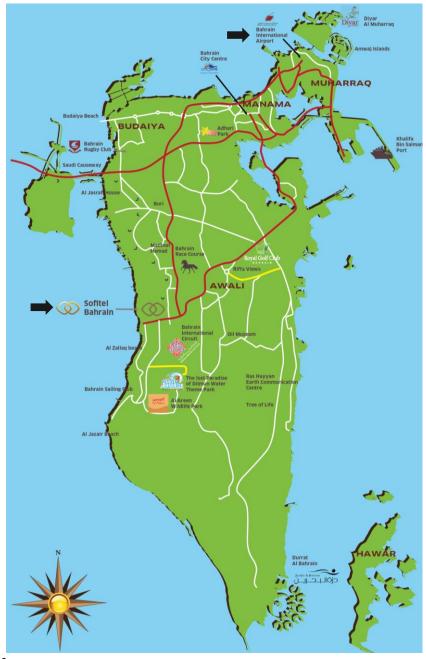

#### Sofitel Bahrian Zallaq Thalassa Sea & Spa's Location

The hotel is located in the south of the island allowing a true retreat from the hustle and bustle of the city. 38km from Bahrain International Airport, it takes approximately 35 minutes to reach the hotel by taxi from the airport, 25 minutes from the capital Manama and only 5 min from the Bahrain International Circuit (BIC), Gravity Indoor Skydiving as well as the biggest aqua park Lost Paradise of Dilmun.