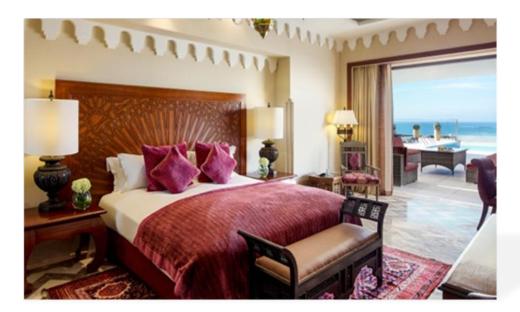

#### **ROYAL SUITE AT A GLANCE:**

- Extends over an impressive 500 m2
- Dining room with exquisite furniture and opulent décor with the capacity to seat 16 persons
- Majlis with "Bose" Home Theatre system and a 52" HDTV screen
- Complimentary 'Nespresso' espresso machine and mini bar
- Private office area
- Spacious bedroom with direct access to the terrace as well as a separate walk in dressing room
- Bathroom designed in a spacious manner with a steam room built directly into the walk in shower including Hermès amenities
- Infinity Pool and Jacuzzi overlooking the Arabian Gulf
- Butler Service