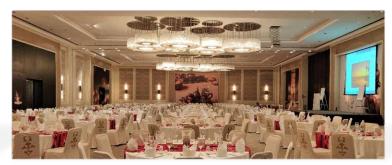

# MICE HIGHLIGHTS

Sofitel Bahrain Zallaq Thalassa Sea & Spa provides meeting and events spaces from 47m2 to 1,080m2. The property features one of the largest ballrooms in Bahrain, Al Nakheel, which can be partitioned into 3 sections of 357m2 and two meeting rooms of 40m2 and 47m2. Furthermore, you may opt for three meeting rooms of 66m2, 77m2 and 77m2 or Al Nassereyah Hall of 520m2. Each has a warm and pleasant ambience and is equipped with the latest audiovisual and telecommunications equipment, such as, integrated video projector, screen and state of the art sound system.