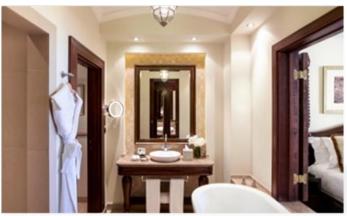

#### **SUPERIOR & LUXURY ROOMS HIGHLIGHTS:**

- 38 Superior Rooms with pool and garden views and 196 Luxury sea facing rooms
- All rooms feature a 42" HDTV and double wave "Bose" radio system
- Complimentary 'Nespresso' espresso machine in all Luxury Club Rooms
- Coffee machine in all Superior and Luxury Rooms
- Bathroom with a bathtub and a separate shower including Hermès amenities in all Luxury Club rooms
- Bathroom with a bathtub and a separate shower including Lanvin amenities in all Superior and Luxury Rooms
- Large balcony offering matchless views