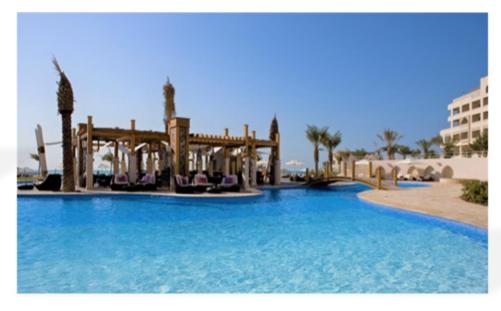

#### LAGOON POOL BAR

Located in the middle of our pool Lagoon is a nice place to relax and have a fresh juice in the afternoon. It also include pool bar water seats from where you can have a drink directly from the pool.