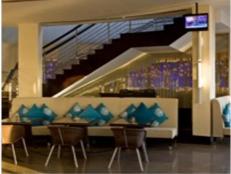

Guests can also choose to unwind in any of the hotel's four lounges. Relax and unwind with friends at Tapas against the vast backdrop of Arabian Sea, or chill by the beach at Le Bar De La Plage. Savour authentic French Pâtisserie at the Macaron Lobby Lounge or have an intimate evening at the art deco themed Amber Bar.

#### **AMBER BAR**

With its cocktails, soft drinks and cozy ambiance, Amber Bar is ideal for an informal business meeting or pre-dinner aperitif in elegant art deco environs.