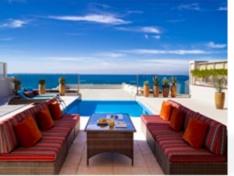

The 6 Opera and one grand Royal suites offer a large terrace with private infinity pool and Magnifique views of the Arabian Gulf. This luxury beachfront resort on Bahrain's pristine Zallaq beach oozes unparalleled class and extraordinary sea views in its Prestige, Opera and Royal suites, along with butler service and exclusive lounge access.

#### **OPERA SUITE HIGHLIGHTS:**

- 6 inspiring suites, each individually themed and extending over 120 m2
- Separate bedroom with a 42" HDTV, double wave "Bose" radio system, complimentary 'Nespresso' espresso machine and mini-bar
- Bathroom with a bathtub overlooking the sea and a separate shower including Hermès amenities
- Living Area uniquely themed featuring a grand dining table, 42" HDTV, and couches for relaxation
- Private infinity pool with views of the Arabian Gulf and large terrace
- Butler Service