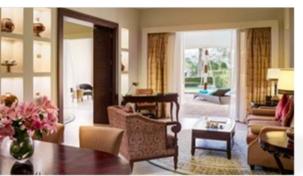

# ROOMS AND SUITES KEY FEATURES

Prestige Suites perfectly blend French flair and traditional Bahraini architecture. With their unique ceiling designs reminiscent of the old Bahrain souq and chic French décor, Prestige Suites provide the perfect suite with direct beach access or sea views for guests desiring luxury with a contemporary design and of course, the exclusivity of Sofitel Bahrain's Club Millésime Executive Lounge.

#### PRESTIGE SUITE AT A GLANCE:

- Inspiring suite extending over 86 m²
- Equipped with 43" HDTVs, "Bose" Wave Music Systems and DVD player
- Hermès amenities
- Complimentary 'Nespresso' coffee machine and minibar
- Access to the Club Millésime Executive Lounge and its exceptional benefits
- Choose between remarkable views of the Arabian Gulf or direct access to garden and beach

# PRESTIGE SUITE