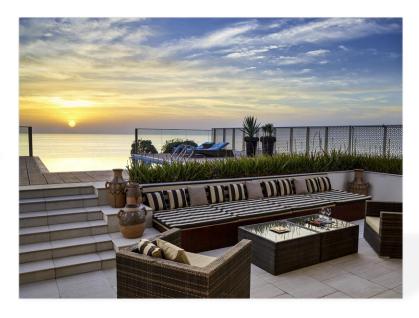

#### **ROYAL SUITE AT A GLANCE:**

- Extends over an impressive 500 m2
- Dining room with exquisite furniture and opulent décor with the capacity to seat 16 persons
- Majlis with "Bose" Home Theatre system and a 52" HDTV screen
- Complimentary 'Nespresso' espresso machine and mini bar
- Private office area
- Spacious bedroom with direct access to the terrace as well as a separate walk in dressing room
- Bathroom designed in a spacious manner with a steam room built directly into the walk in shower including Hermès amenities
- Infinity Pool and Jacuzzi overlooking the Arabian Gulf
- Butler Service