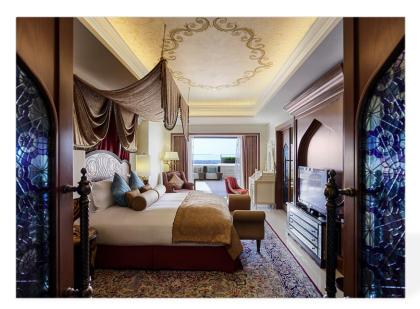

### **OPERA SUITE HIGHLIGHTS:**

- 6 inspiring suites, each individually themed and extending over 120 m2
- Separate bedroom with a 42" HDTV, double wave "Bose" radio system, complimentary 'Nespresso' espresso machine and mini-bar
- Bathroom with a bathtub overlooking the sea and a separate shower including Hermès amenities
- Living Area uniquely themed featuring a grand dining table, 42" HDTV, and couches for relaxation
- Private infinity pool with views of the Arabian Gulf and large terrace
- Butler Service