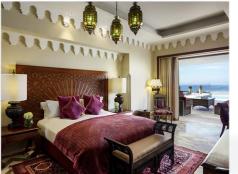

#### PRESTIGE SUITE AT A GLANCE:

- Inspiring suite extending over 86 m²
- Equipped with 43" HDTVs, "Bose" Wave Music Systems and DVD player
- Hermès amenities
- Complimentary 'Nespresso' coffee machine and minibar
- Access to the Club Millésime Executive Lounge and its exceptional benefits
- Choose between remarkable views of the Arabian Gulf or direct access to garden and beach