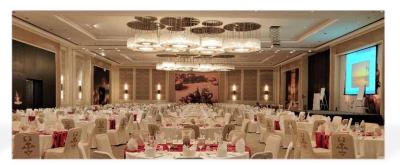

### MICE HIGHLIGHTS

Sofitel Bahrain Zallaq Thalassa Sea & Spa provides meeting and events spaces from 47m2 to 1,080m2. The property features one of the largest ballrooms in Bahrain, Al Nakheel, which can be partitioned into 3 sections of 357m2 and two meeting rooms of 40m2 and 47m2. Furthermore, you may opt for three meeting rooms of 66m2, 77m2 and 77m2 or Al Nassereyah Hall of 520m2. Each has a warm and pleasant ambience and is equipped with the latest audiovisual and telecommunications equipment, such as, integrated video projector, screen and state of the art sound system.

| MEETING ROOMS           | SURFACE<br>AREA<br>(M²) | LENGTH<br>(M) | WIDTH<br>(M) | CEILING<br>HEIGHT<br>(M)<br>MIN/MAX | CLASS-<br>ROOM | THEATRE | U SHAPE | BOARD-<br>ROOM | DINNER | COCKTAIL |
|-------------------------|-------------------------|---------------|--------------|-------------------------------------|----------------|---------|---------|----------------|--------|----------|
| AL NAKHEEL              | 1080                    | 45            | 24           | 6                                   | 500            | 1000    | 165     | 132            | 600    | 1200     |
| SUKKARY BALLROOM        | 360                     | 15            | 24           | 6                                   | 100            | 250     | 60      | 72             | 150    | 250      |
| SALMI BALLROOM          | 360                     | 15            | 24           | 6                                   | 100            | 250     | 60      | 72             | 150    | 250      |
| SAYER BALLROOM          | 360                     | 15            | 24           | 6                                   | 100            | 250     | 60      | 72             | 150    | 250      |
| FOYER                   | 264                     | 16            | 16.5         | 6                                   |                |         |         |                |        |          |
| PRE-FUNCTION AREA       | 208                     | 32            | 6.5          | 3                                   | •              | •       | •       | •              | •      | •        |
| MAJLIS                  | 49                      | 7             | 7            | 3                                   | •              | •       | 16      | •              | •      |          |
| BUSINESS CENTER 1       | 39                      | 6.5           | 6            | 3                                   |                |         |         | 9              |        |          |
| BUSINESS CENTER 2       | 45.5                    | 7             | 6.5          | 3                                   | •              |         | •       | 12             | •      | •        |
| BERHI                   | 66                      | 11            | 6            | 3.1                                 | 20             | 40      | 24      | 16             | 30     | 50       |
| SINDI                   | 77                      | 11            | 7            | 3.1                                 | 25             | 50      | 34      | 20             | 30     | 50       |
| KHENAIZI                | 77                      | 11            | 7            | 3.1                                 | 25             | 50      | 34      | 20             | 30     | 50       |
| ALNASSEREYAH            | 520                     |               |              | 3                                   |                |         |         |                | 300    | 500      |
| BERHI + SINDI + KHENAIZ | I 220                   | 11            | 20           | 3.1                                 | 60             | 120     | 80      | 50             | 100    | 220      |
| SINDI + KHENAIZI        | 154                     | 11            | 14           | 3.1                                 | 45             | 80      | 55      | 40             | 60     | 150      |