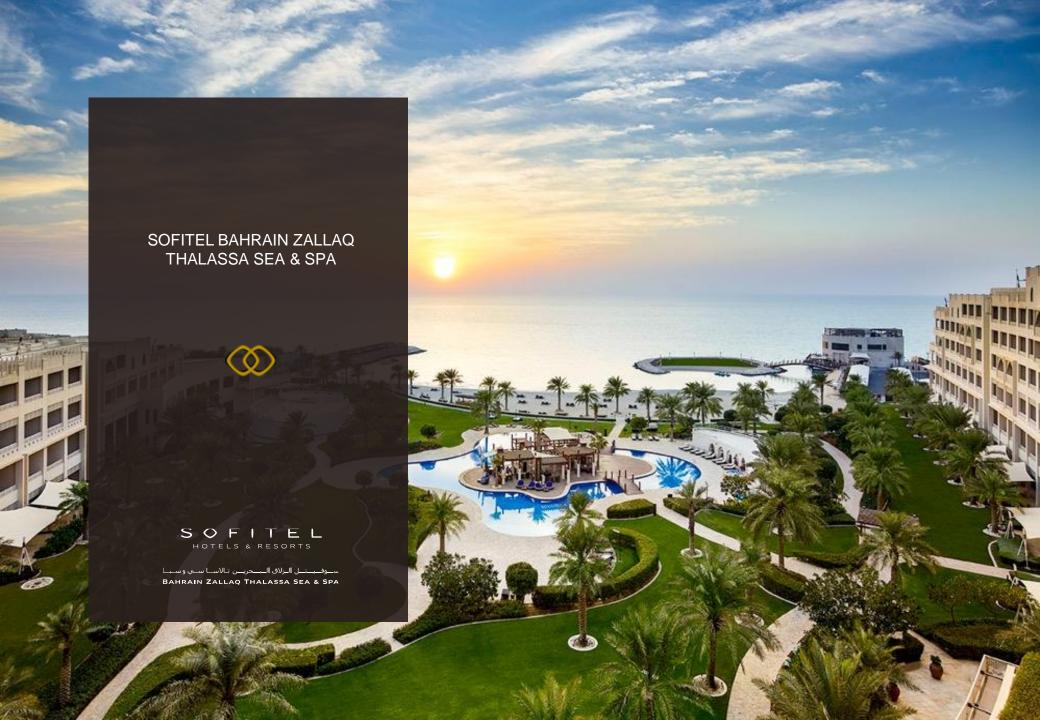

### About Sofitel Bahrian Zallaq Thalassa Sea & Spa

Situated on Zallaq beach, Sofitel Bahrain is an exclusive luxury resort that caters to both leisure and business travelers looking to unwind amidst views of crystal clear turquoise waters of the Arabian Gulf.

The French décor blended with traditional Arab flair highlights this five-star hotel's dedication to creating an exceptional haven from the bustling city. It boasts 262 luxury rooms and suites separated into four classes with the latest technology and a large private balcony, to satisfy any guest. The six Opera Suites with private infinity swimming pools, in particular, add to the feeling of being swept away as each is decorated in a different theme. Being the only hotel in the entire Middle East to offer thalassotherapy treatments, Sofitel Bahrain has created a space where both men and women can reap the healthy benefits of seawater treatments.

Whether you choose to dine, take advantage of the spa, or lounge on the beach, Sofitel Bahrain offers the tranquility of a seaside resort, yet only minutes from the city.