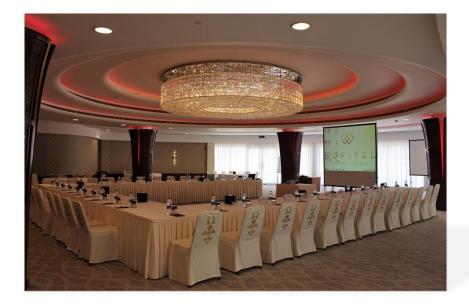

### MICE HIGHLIGHTS

Sofitel Bahrain Zallaq Thalassa Sea & Spa provides meeting and events spaces from 47m2 to 1,080m2. The property features one of the largest ballrooms in Bahrain, Al Nakheel, which can be partitioned into 3 sections of 357m2 and two meeting rooms of 40m2 and 47m2. Furthermore, you may opt for three meeting rooms of 66m2, 77m2 and 77m2 or Al Nassereyah Hall of 520m2. Each has a warm and pleasant ambience and is equipped with the latest audiovisual and telecommunications equipment, such as, integrated video projector, screen and state of the art sound system.

| MEETING ROOMS           | SURFACE<br>AREA<br>(M²) | LENGTH<br>(M) | WIDTH<br>(M) | CEILING<br>HEIGHT<br>(M)<br>MIN/MAX | CLASS-<br>ROOM | THEATRE | U SHAPE | BOARD-<br>ROOM | DINNER | COCKTAIL |
|-------------------------|-------------------------|---------------|--------------|-------------------------------------|----------------|---------|---------|----------------|--------|----------|
| AL NAKHEEL              | 1080                    | 45            | 24           | 6                                   | 500            | 1000    | 165     | 132            | 600    | 1200     |
| SUKKARY BALLROOM        | 360                     | 15            | 24           | 6                                   | 100            | 250     | 60      | 72             | 150    | 250      |
| SALMI BALLROOM          | 360                     | 15            | 24           | 6                                   | 100            | 250     | 60      | 72             | 150    | 250      |
| SAYER BALLROOM          | 360                     | 15            | 24           | 6                                   | 100            | 250     | 60      | 72             | 150    | 250      |
| FOYER                   | 264                     | 16            | 16.5         | 6                                   |                |         |         |                |        |          |
| PRE-FUNCTION AREA       | 208                     | 32            | 6.5          | 3                                   | •              | •       | •       | •              | •      | •        |
| MAJLIS                  | 49                      | 7             | 7            | 3                                   | •              | •       | 16      | •              | •      |          |
| BUSINESS CENTER 1       | 39                      | 6.5           | 6            | 3                                   |                |         |         | 9              |        |          |
| BUSINESS CENTER 2       | 45.5                    | 7             | 6.5          | 3                                   | •              |         | •       | 12             | •      | •        |
| BERHI                   | 66                      | 11            | 6            | 3.1                                 | 20             | 40      | 24      | 16             | 30     | 50       |
| SINDI                   | 77                      | 11            | 7            | 3.1                                 | 25             | 50      | 34      | 20             | 30     | 50       |
| KHENAIZI                | 77                      | 11            | 7            | 3.1                                 | 25             | 50      | 34      | 20             | 30     | 50       |
| ALNASSEREYAH            | 520                     |               |              | 3                                   |                |         |         |                | 300    | 500      |
| BERHI + SINDI + KHENAIZ | I 220                   | 11            | 20           | 3.1                                 | 60             | 120     | 80      | 50             | 100    | 220      |
| SINDI + KHENAIZI        | 154                     | 11            | 14           | 3.1                                 | 45             | 80      | 55      | 40             | 60     | 150      |