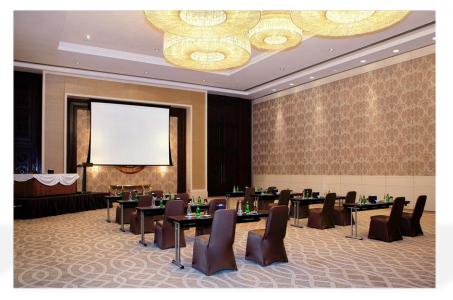

### MICE HIGHLIGHTS

Sofitel Bahrain Zallaq Thalassa Sea & Spa provides meeting and events spaces from 47m2 to 1,080m2. The property features one of the largest ballrooms in Bahrain, Al Nakheel, which can be partitioned into 3 sections of 357m2 and two meeting rooms of 40m2 and 47m2. Furthermore, you may opt for three meeting rooms of 66m2, 77m2 and 77m2 or Al Nassereyah Hall of 520m2. Each has a warm and pleasant ambience and is equipped with the latest audiovisual and telecommunications equipment, such as, integrated video projector, screen and state of the art sound system.

| MEETING ROOMS           | SURFACE<br>AREA<br>(M²) | LENGTH<br>(M) | WIDTH<br>(M) | CEILING<br>HEIGHT<br>(M)<br>MIN/MAX | CLASS-<br>ROOM | THEATRE | U SHAPE | BOARD-<br>ROOM | DINNER | COCKTAIL |
|-------------------------|-------------------------|---------------|--------------|-------------------------------------|----------------|---------|---------|----------------|--------|----------|
| AL NAKHEEL              | 1080                    | 45            | 24           | 6                                   | 500            | 1000    | 165     | 132            | 600    | 1200     |
| SUKKARY BALLROOM        | 360                     | 15            | 24           | 6                                   | 100            | 250     | 60      | 72             | 150    | 250      |
| SALMI BALLROOM          | 360                     | 15            | 24           | 6                                   | 100            | 250     | 60      | 72             | 150    | 250      |
| SAYER BALLROOM          | 360                     | 15            | 24           | 6                                   | 100            | 250     | 60      | 72             | 150    | 250      |
| FOYER                   | 264                     | 16            | 16.5         | 6                                   |                |         |         |                |        |          |
| PRE-FUNCTION AREA       | 208                     | 32            | 6.5          | 3                                   | •              | •       | •       | •              | •      | •        |
| MAJLIS                  | 49                      | 7             | 7            | 3                                   | •              | •       | 16      | •              | •      |          |
| BUSINESS CENTER 1       | 39                      | 6.5           | 6            | 3                                   |                |         |         | 9              |        |          |
| BUSINESS CENTER 2       | 45.5                    | 7             | 6.5          | 3                                   | •              |         | •       | 12             | •      | •        |
| BERHI                   | 66                      | 11            | 6            | 3.1                                 | 20             | 40      | 24      | 16             | 30     | 50       |
| SINDI                   | 77                      | 11            | 7            | 3.1                                 | 25             | 50      | 34      | 20             | 30     | 50       |
| KHENAIZI                | 77                      | 11            | 7            | 3.1                                 | 25             | 50      | 34      | 20             | 30     | 50       |
| ALNASSEREYAH            | 520                     |               |              | 3                                   |                |         |         |                | 300    | 500      |
| BERHI + SINDI + KHENAIZ | I 220                   | 11            | 20           | 3.1                                 | 60             | 120     | 80      | 50             | 100    | 220      |
| SINDI + KHENAIZI        | 154                     | 11            | 14           | 3.1                                 | 45             | 80      | 55      | 40             | 60     | 150      |