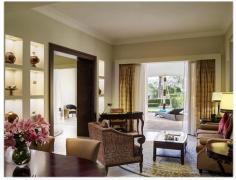

### **SUPERIOR & LUXURY ROOMS HIGHLIGHTS:**

- 38 Superior Rooms with pool and garden views and 196 Luxury sea facing rooms
- All rooms feature a 42" HDTV and double wave "Bose" radio system
- Complimentary 'Nespresso' espresso machine in all Luxury Club Rooms
- Coffee machine in all Superior and Luxury Rooms
- Bathroom with a bathtub and a separate shower including Hermès amenities in all Luxury Club rooms
- Bathroom with a bathtub and a separate shower including Lanvin amenities in all Superior and Luxury Rooms
- Large balcony offering matchless views