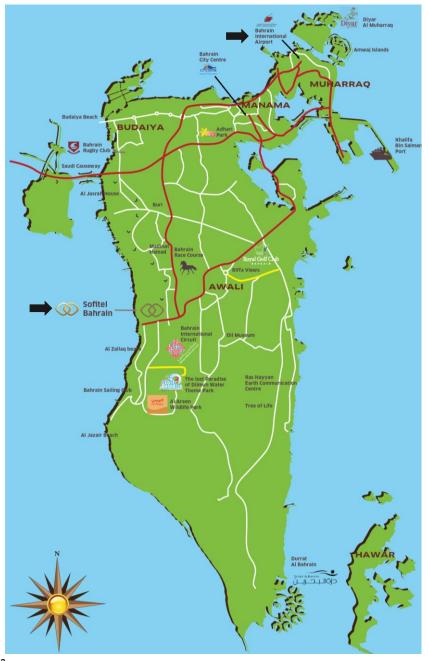

### Sofitel Bahrian Zallaq Thalassa Sea & Spa's Location

The hotel is located in the south of the island allowing a true retreat from the hustle and bustle of the city. 38km from Bahrain International Airport, it takes approximately 35 minutes to reach the hotel by taxi from the airport, 25 minutes from the capital Manama and only 5 min from the Bahrain International Circuit (BIC), Gravity Indoor Skydiving as well as the biggest aqua park Lost Paradise of Dilmun.