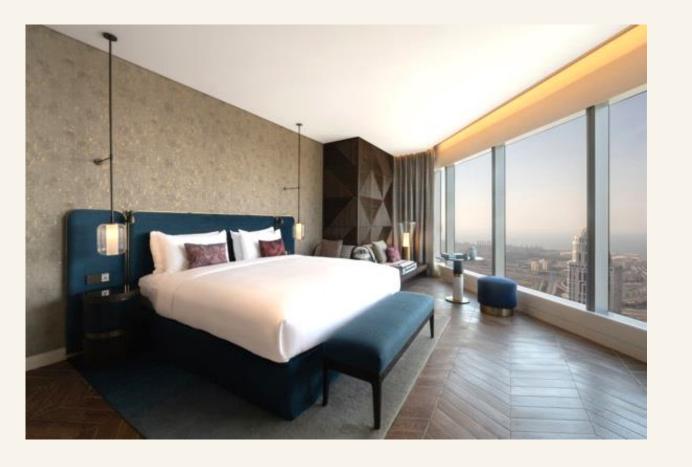

Fusing luxury with creative expression, SO/ Dubai has 188 design-led rooms and statement suites. Always with a window on the city, our chic and spacious rooms are bold and eclectic with indulgent marble bathrooms.

## ROOMS & SUITES

Always with a window on the city, our designer guest rooms are spacious and tranquil, with marble bathrooms, dark wood touches. Pops of colour, indulgent fabrics and statement graphics add a decadent finishing touch