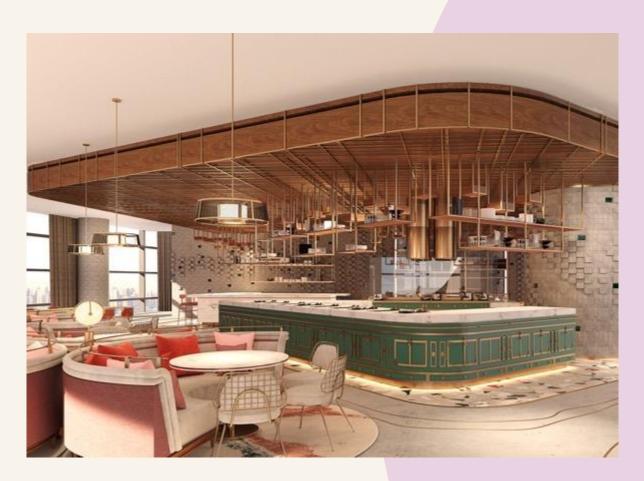

# F&B CONCEPT/

The food & beverage offering will be linked with the SO/ DNA through its progressive approach to luxury, fashionable touch, cutting edge design and French heritage.

Consisting of 4 outlets and a pool area, the food and beverage spaces will be the beating heart of the building, helping to create awareness and build the reputation of the property.

The F&B concepts have been designed with both local residents and broader Dubai diners in mind and we believe this combination of concepts and brands will make SO/ Uptown a recognised eating, drinking and nightlife destination in the region.

#### FOOD & DRINK

A one-stop destination for dining, gathering and entertainment. From all day dining at our modern French-Italian style Brasserie Uptown and Asian fusion cuisine at The Citronelle Club to hospitality in Savant, our panoramic bar & lounge and immersive dining and entertainment in Celeste.