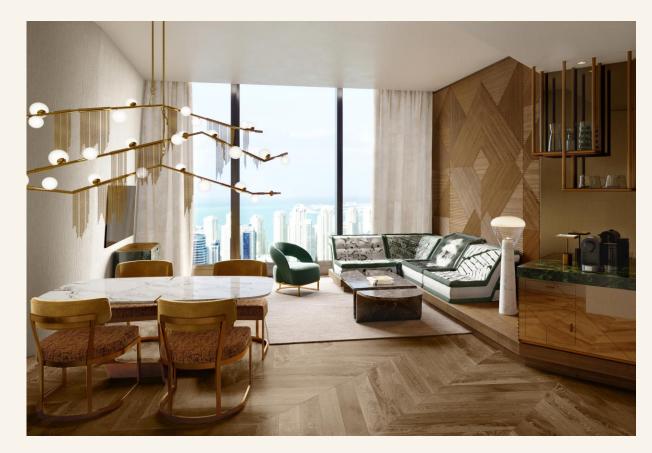

#### **Atelier Suite**

SO/ Dubai's one-bedroom suites offer a separate dining area. Unrivalled views of Dubai skyline, Arabian Gulf, Marina and Jumeirah Islands. Our 67sqm chick Atelier Suites are bold and eclectic with indulgent marble bathrooms.

#### VIP Living

VIP Suite – SO/ Dubai's VIP Suites offer two bedrooms with spacious and glamorous living space with unrivalled views of Dubai skyline, Arabian Gulf, Marina and Jumeriah Islands. Our chick 167sqm VIP Suites are bold and eclectic with indulgent marble bathrooms.