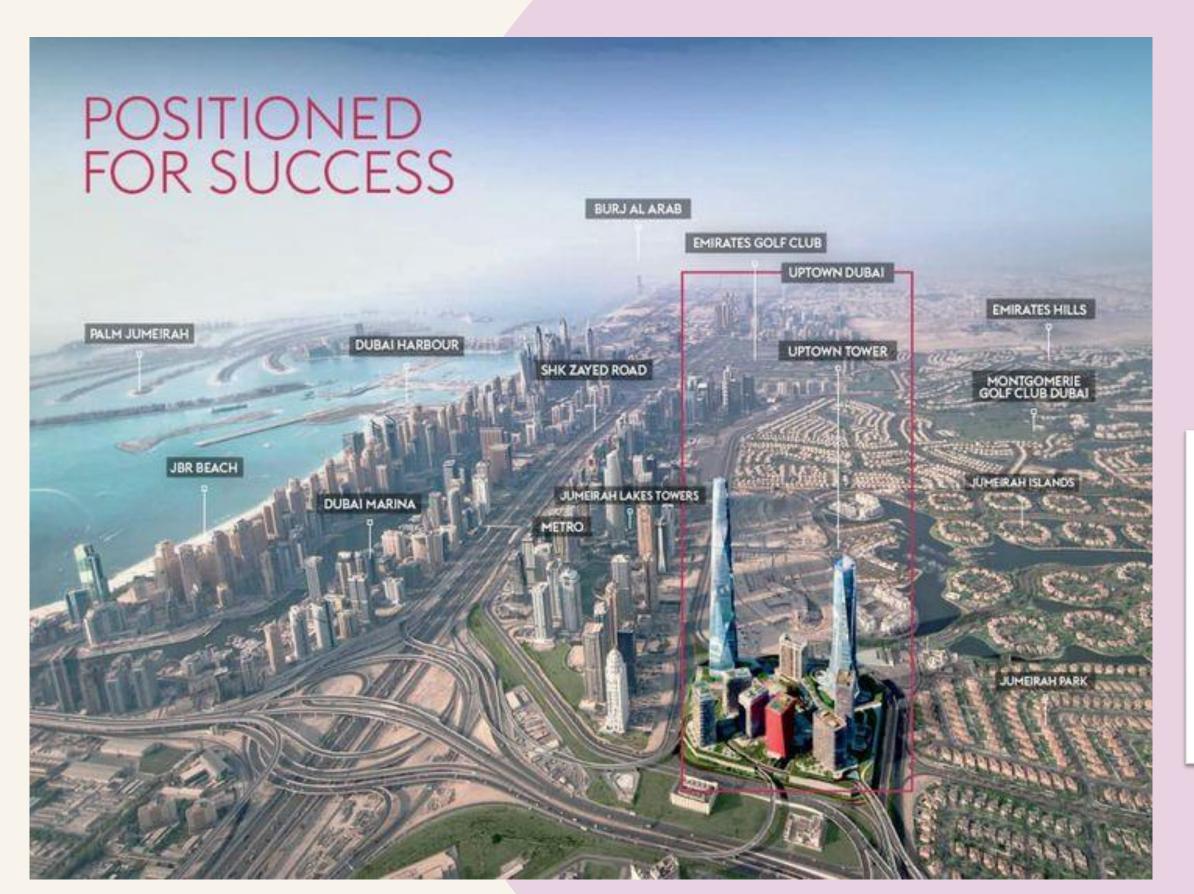

# UPTOWN DUBAI

### SO/ UPTOWN DUBAI

An architectural marvel rising for 340 meters, providing stunning uninterrupted views and housing a 188-key 5-star luxury hotel - SO/ Uptown Dubai - and 227 signature SO/ branded residences, as well as amazing amenities like opulent restaurants, exclusive retail, spas and many other state-of-the-art commercial and residential features.

# Location Map

|            |                          | Attractions |                      |
|------------|--------------------------|-------------|----------------------|
| 25<br>MINS | Dubai Intl Airport       | 10          | Palm Jumeirah        |
| 30         | Al Macktoum Intl Airport | 20<br>HINS  | Dubai Parks          |
| 20<br>MINS | Expo 2020                | 20<br>MINS  | Dubai Mall           |
| 25<br>MINS | Jebel Ali Port           | 20<br>MINS  | Dubai Opera          |
| 20<br>MINS | Downtown Dubai           | 15<br>MINS  | Mall of the Emirates |
| 60<br>MINS | Abu Dhabi                | O2          | Metro Stations       |
| 45<br>MINS | Sharjah                  | O5<br>MINS  | Beach                |
|            |                          |             |                      |