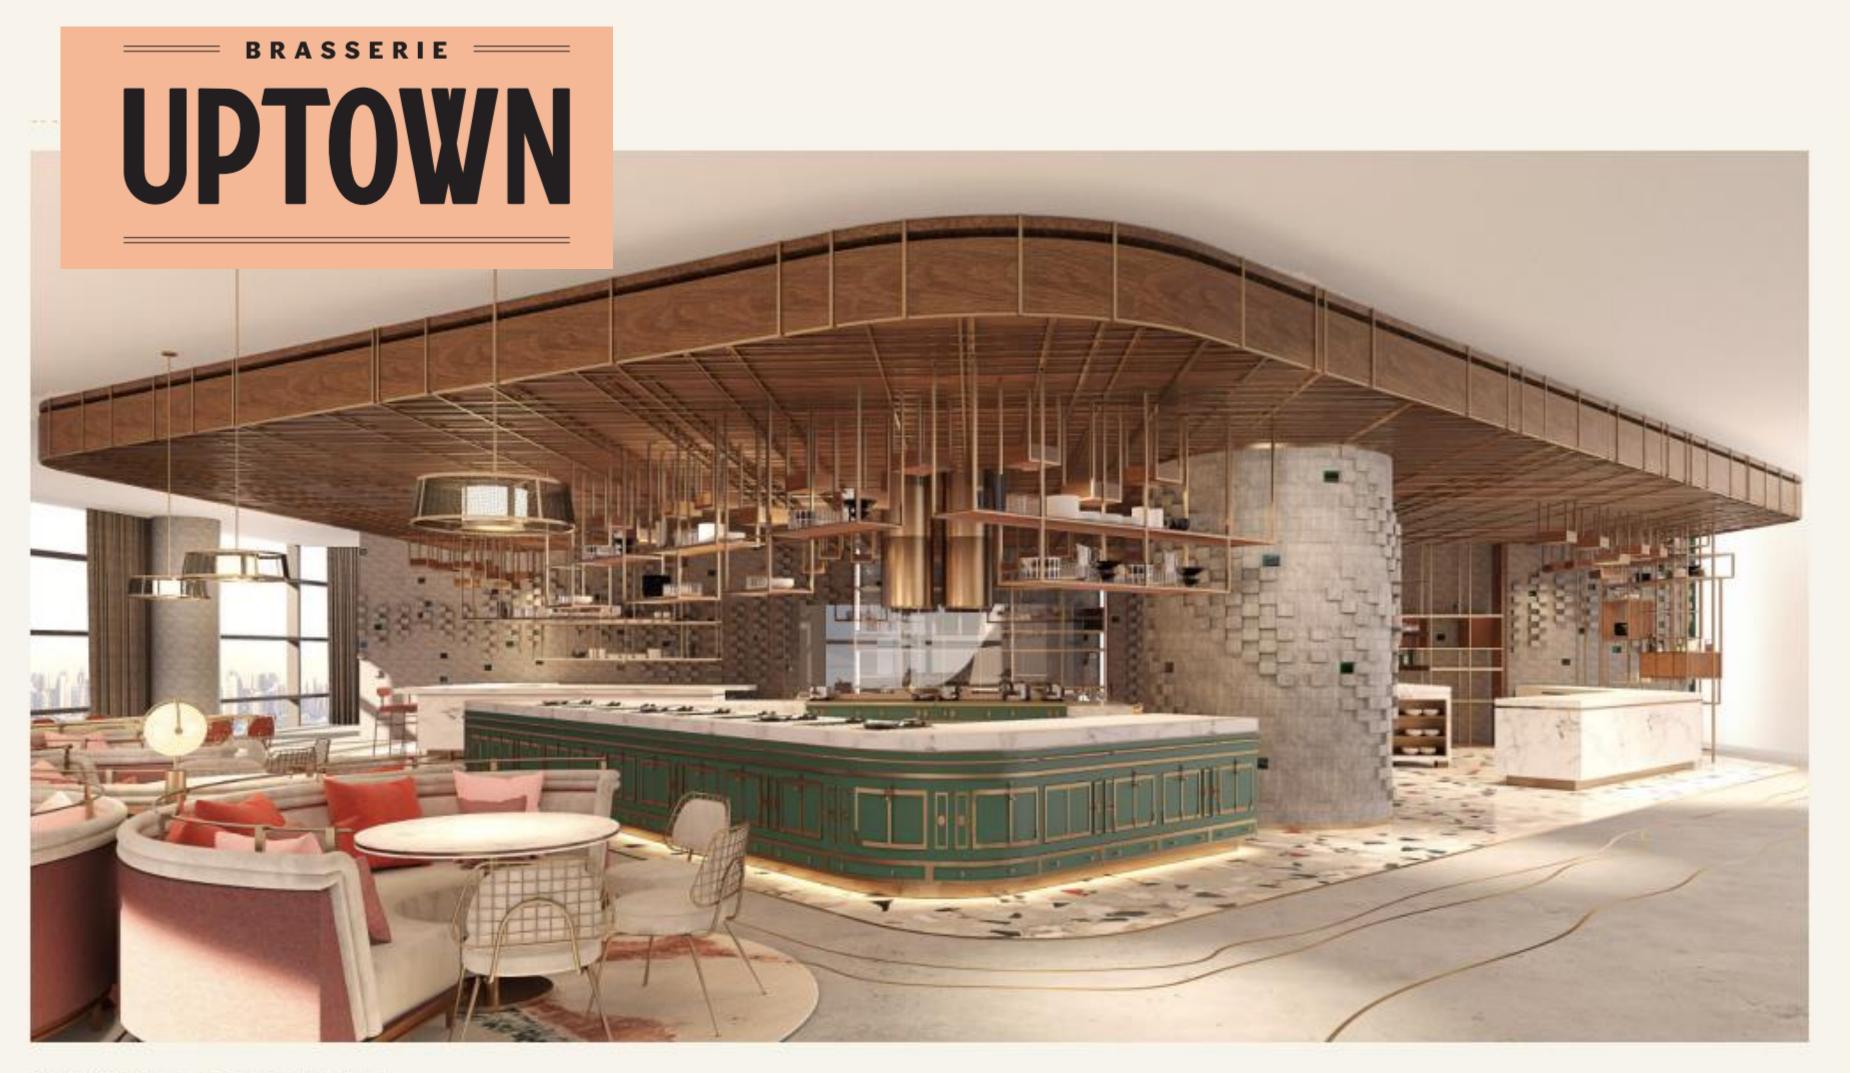

# F&B CONCEPT/

The food & beverage offering will be linked with the SO/ DNA through its progressive approach to luxury, fashionable touch, cutting edge design and French heritage.

Consisting of 4 outlets and a pool area, the food and beverage spaces will be the beating heart of the building, helping to create awareness and build the reputation of the property.

The F&B concepts have been designed with both local residents and broader Dubai diners in mind and we believe this combination of concepts and brands will make SO/ Uptown a recognised eating, drinking and nightlife destination in the region.

#### FOOD & DRINK

A one-stop destination for dining, gathering and entertainment. From all day dining at our modern French-Italian style Brasserie Uptown and Asian fusion cuisine at The Citronelle Club to hospitality in Savant, our panoramic bar & lounge and immersive dining and entertainment in Celeste.