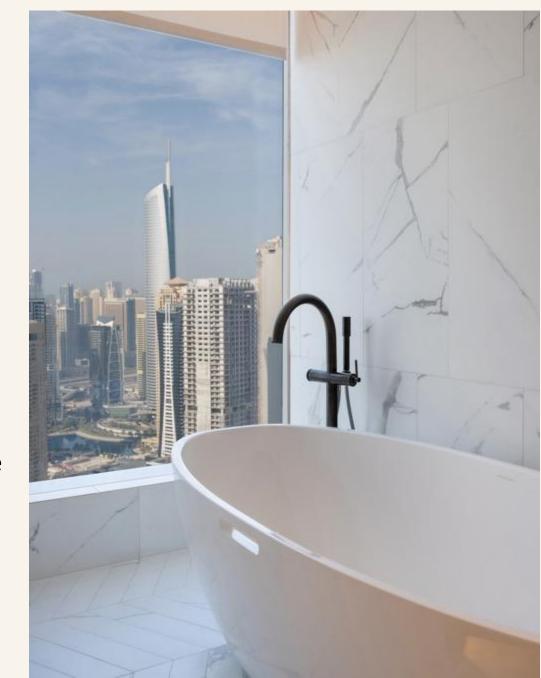

Fusing luxury with creative expression, SO/ Dubai has 188 design-led rooms and statement suites. Always with a window on the city, our chic and spacious rooms are bold and eclectic with indulgent marble bathrooms.

#### **Atelier Suite**

SO/ Dubai's one-bedroom suites offer a separate dining area. Unrivalled views of Dubai skyline, Arabian Gulf, Marina and Jumeirah Islands. Our 67sqm chick Atelier Suites are bold and eclectic with indulgent marble bathrooms.

#### VIP Living

VIP Suite – SO/ Dubai's VIP Suites offer two bedrooms with spacious and glamorous living space with unrivalled views of Dubai skyline, Arabian Gulf, Marina and Jumeriah Islands. Our chick 167sqm VIP Suites are bold and eclectic with indulgent marble bathrooms.