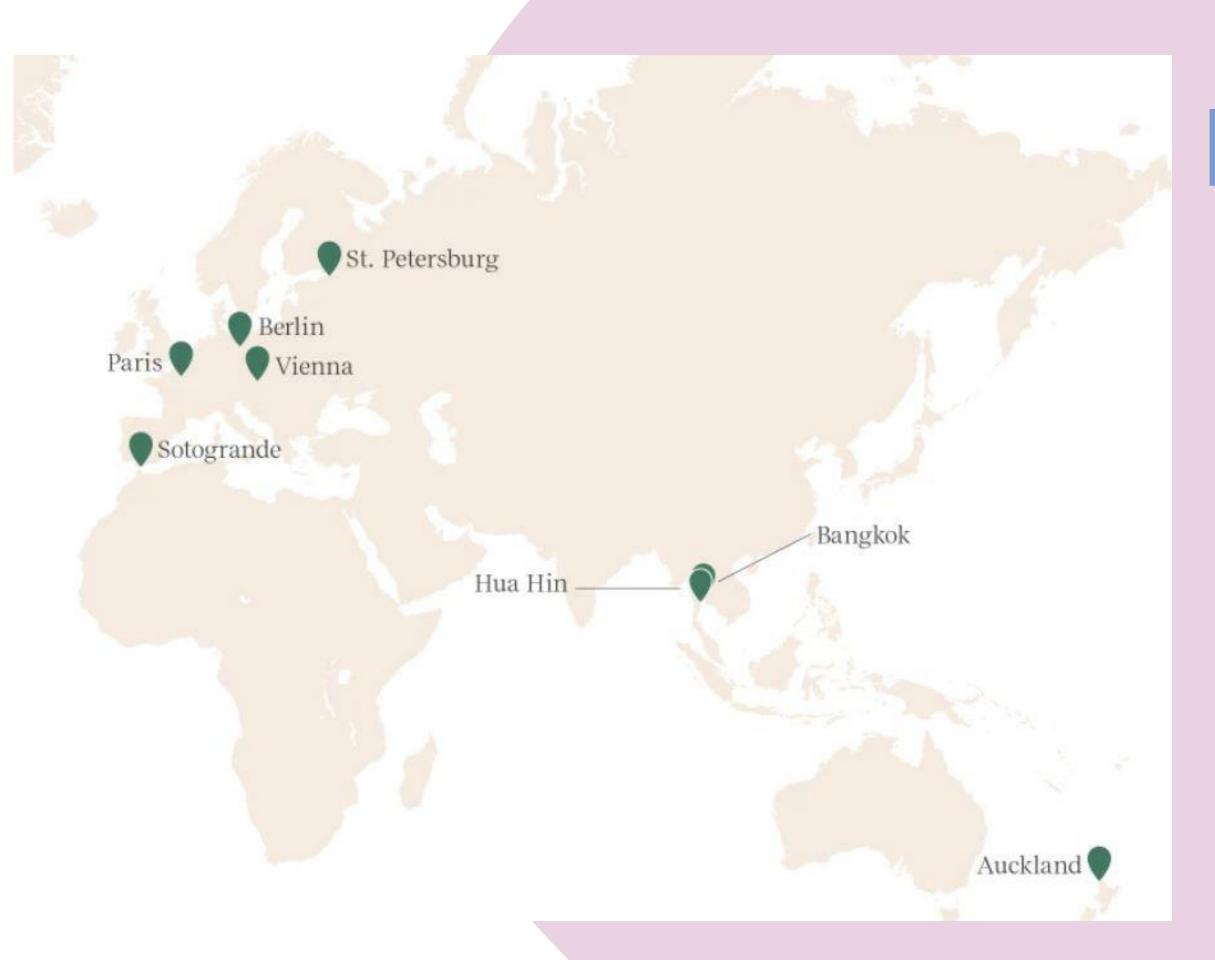

### Destinations

SO/ is located in some of the world's most vibrant and sociable destinations, including Berlin, Bangkok, and most recently Paris. Exciting expansion plans will see the brand continue to spread its bold footprint globally, with SO/ Uptown Dubai and SO/ Maldives set to open in 2023 and 2024.