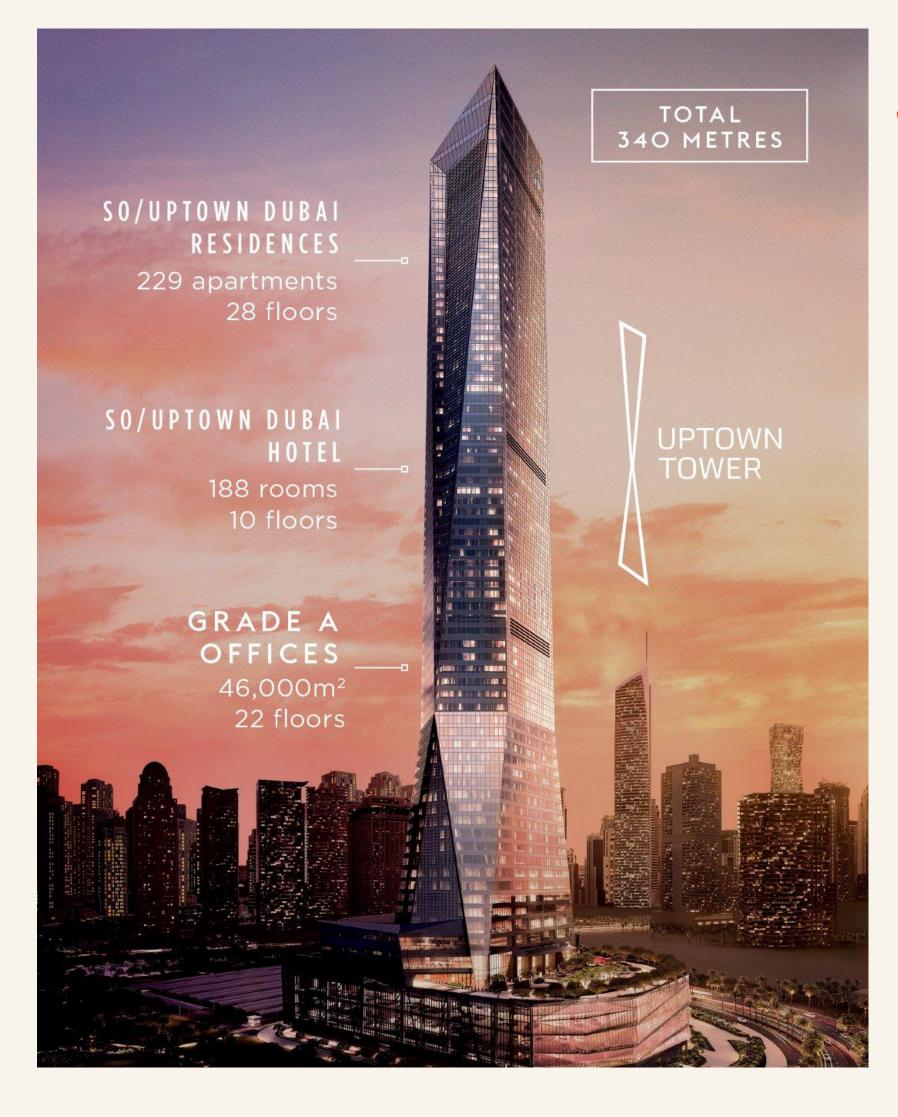

### SO/ UPTOWN DUBAI

An architectural marvel rising for 340 meters, providing stunning uninterrupted views and housing a 188-key 5-star luxury hotel - SO/ Uptown Dubai - and 227 signature SO/ branded residences, as well as amazing amenities like opulent restaurants, exclusive retail, spas and many other state-of-the-art commercial and residential features.