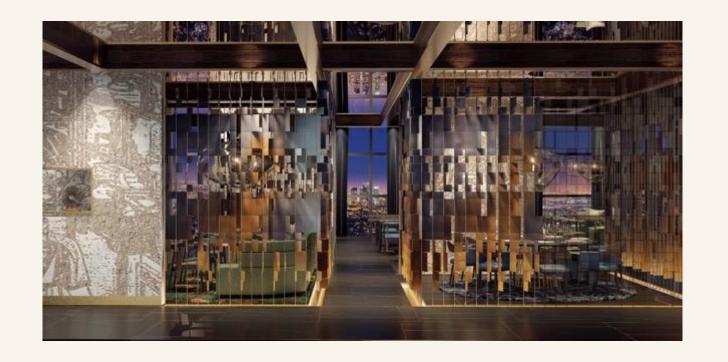

# F&B CONCEPT/

The food & beverage offering will be linked with the SO/ DNA through its progressive approach to luxury, fashionable touch, cutting edge design and French heritage.

Consisting of 4 outlets and a pool area, the food and beverage spaces will be the beating heart of the building, helping to create awareness and build the reputation of the property.

The F&B concepts have been designed with both local residents and broader Dubai diners in mind and we believe this combination of concepts and brands will make SO/ Uptown a recognised eating, drinking and nightlife destination in the region.

#### FOOD & DRINK

A one-stop destination for dining, gathering and entertainment. From all day dining at our modern French-Italian style Brasserie Uptown and Asian fusion cuisine at The Citronelle Club to hospitality in Savant, our panoramic bar & lounge and immersive dining and entertainment in Celeste.