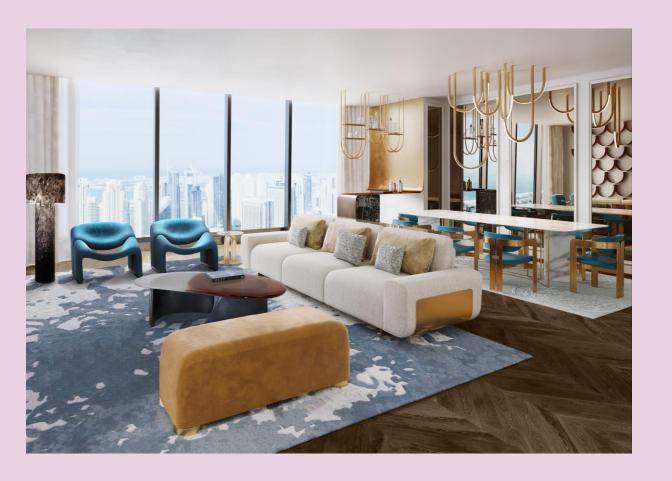

#### VIP Living

VIP Suite – SO/ Dubai's VIP Suites offer two bedrooms with spacious and glamorous living space with unrivalled views of Dubai skyline, Arabian Gulf, Marina and Jumeriah Islands. Our chick 167sqm VIP Suites are bold and eclectic with indulgent marble bathrooms.