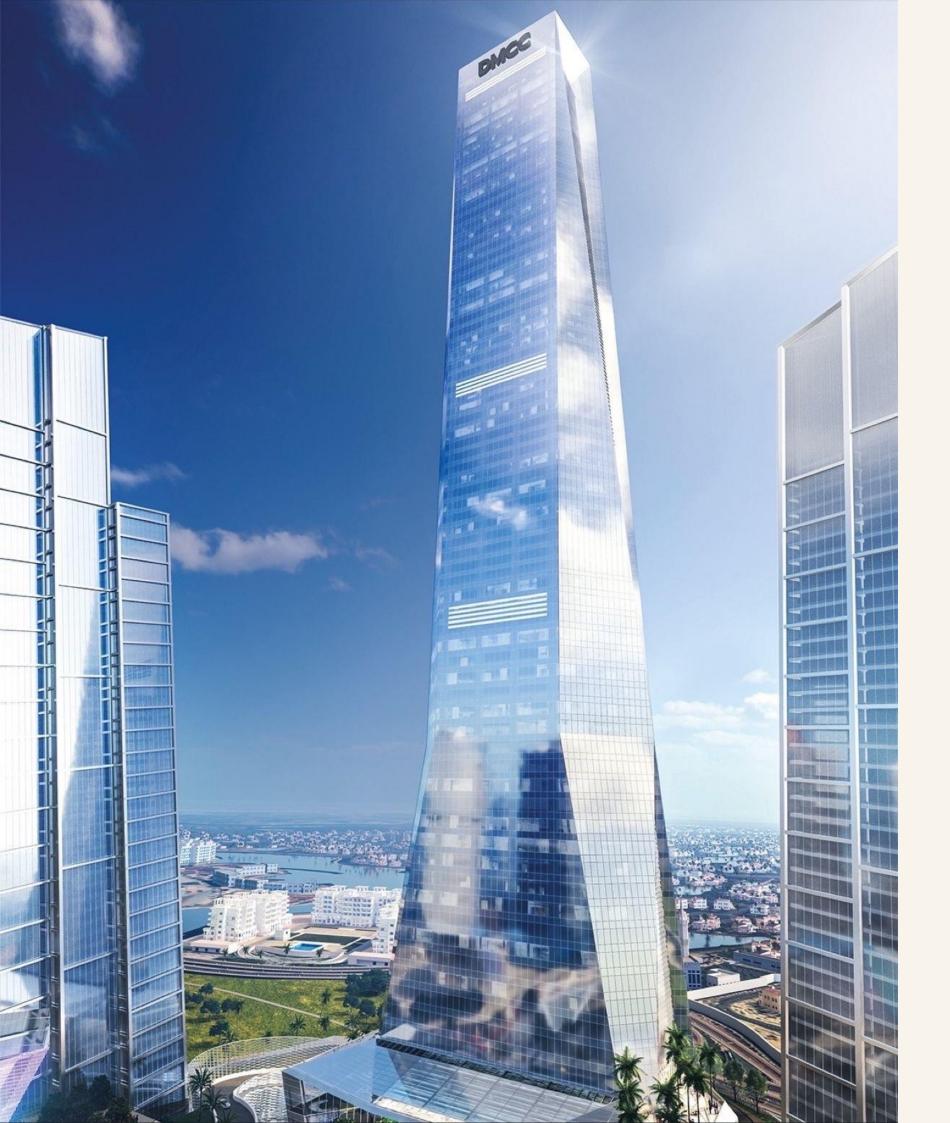

### SO/ UPTOWN DUBAI

An architectural marvel rising for 340 meters, providing stunning uninterrupted views and housing a 188-key 5-star luxury hotel - SO/ Uptown Dubai - and 227 signature SO/ branded residences, as well as amazing amenities like opulent restaurants, exclusive retail, spas and many other state-of-the-art commercial and residential features.

# COVETABLE STYLE/

Discover an avant-garde world of visionary design and covetable style at SO/ Uptown Dubai, the city's newest 5-star urban resort in the landmark Uptown Tower, with uninterrupted views across the Dubai skyline.