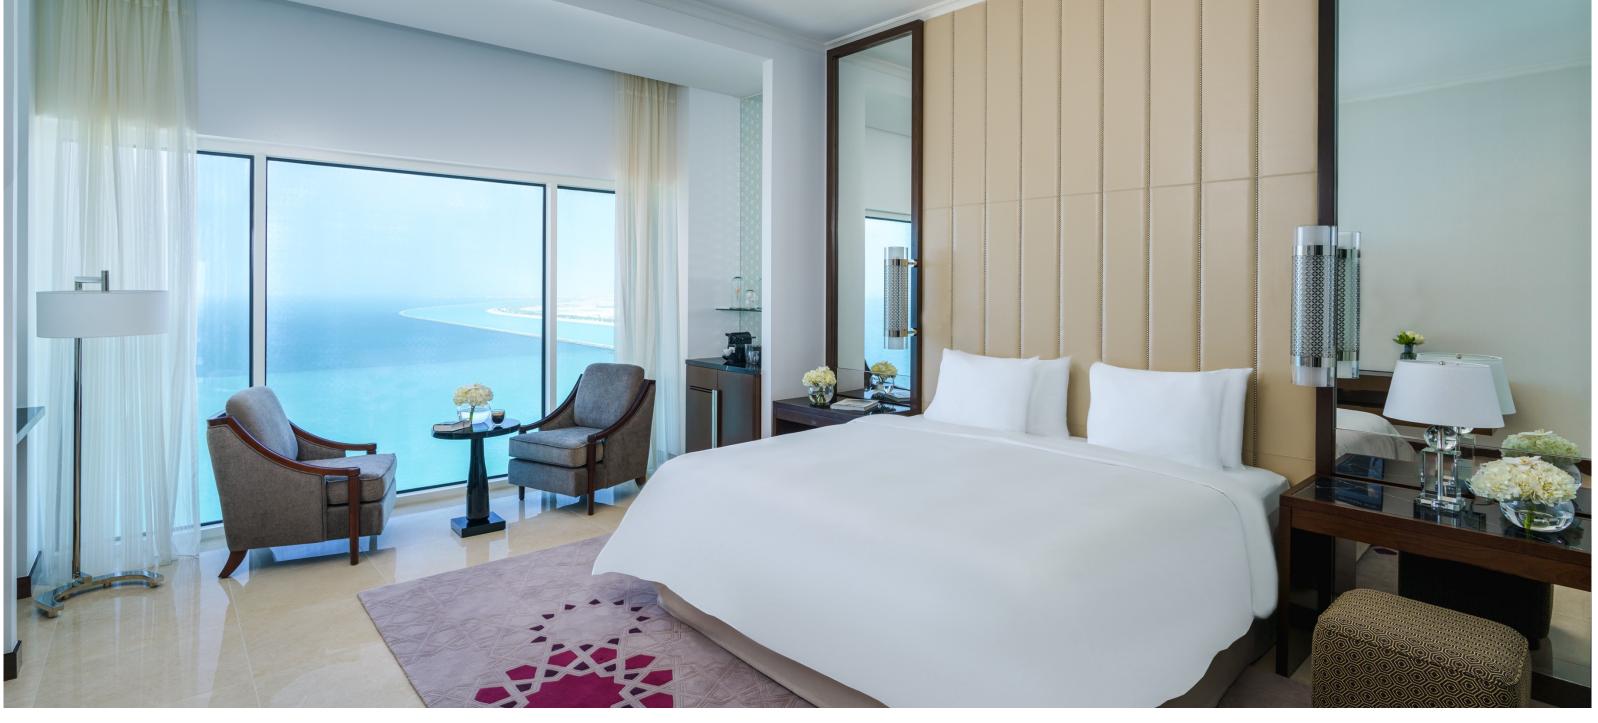

#### ROOMS

SUPERIOR ROOM KING / TWIN

SUPERIOR ROOM SEA VIEW KING / TWIN

DELUXE ROOM CORNICHE VIEW KING / TWIN

DELUXE ROOM SEA VIEW KING / TWIN

PREMIUM ROOM CORNICHE VIEW KING / TWIN

(with balcony)
PREMIUM ROOM SEA VIEW KING / TWIN

(with balcony)
TWO BEDROOM FAMILY ROOM

COURTYARD / CORNICHE VIEW