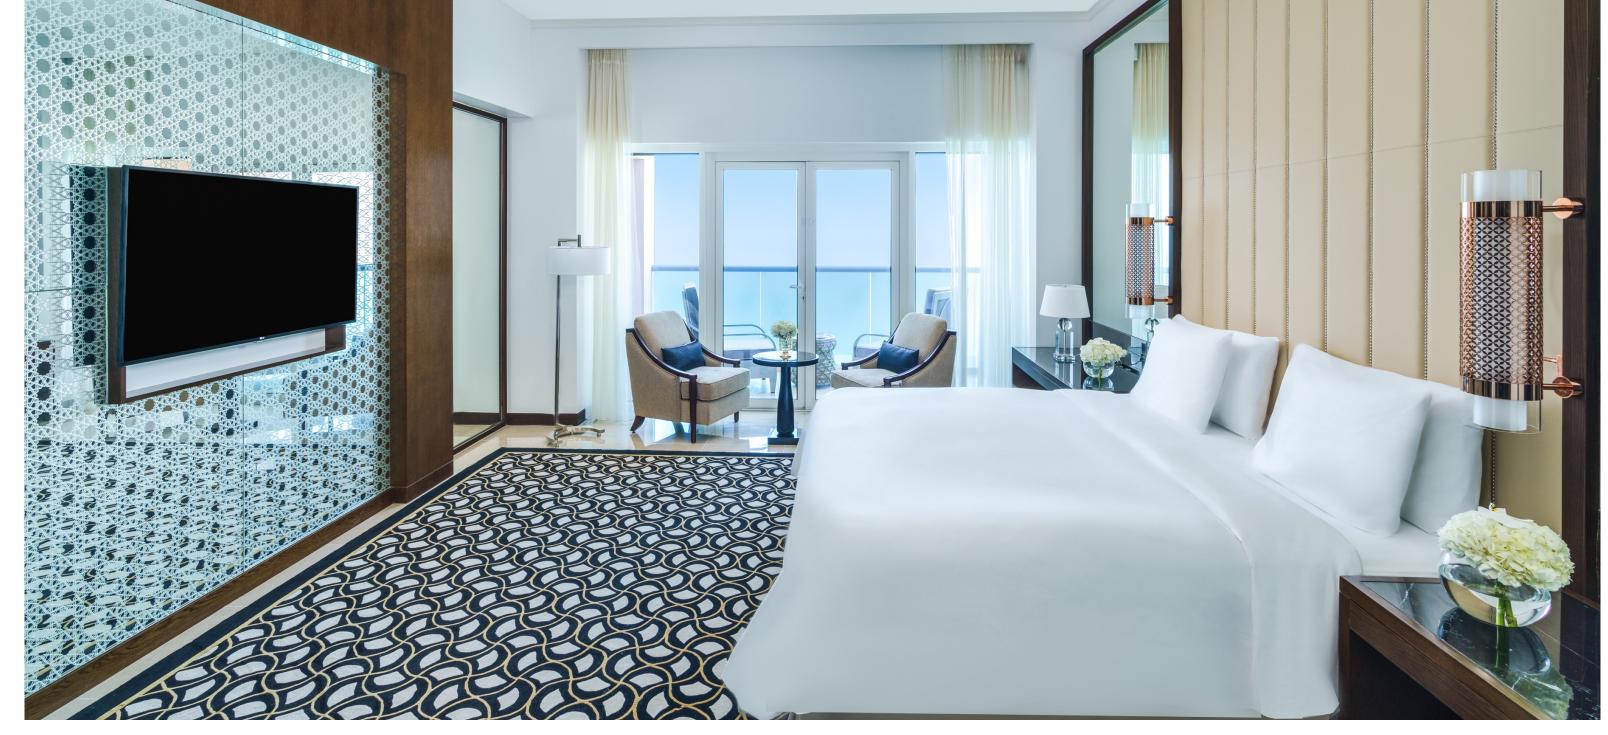

#### ROOMS

SUPERIOR ROOM KING / TWIN

SUPERIOR ROOM SEA VIEW KING / TWIN

DELUXE ROOM CORNICHE VIEW KING / TWIN

DELUXE ROOM SEA VIEW KING / TWIN

PREMIUM ROOM CORNICHE VIEW KING / TWIN

(with balcony)
PREMIUM ROOM SEA VIEW KING / TWIN

(with balcony)
TWO BEDROOM FAMILY ROOM

COURTYARD / CORNICHE VIEW