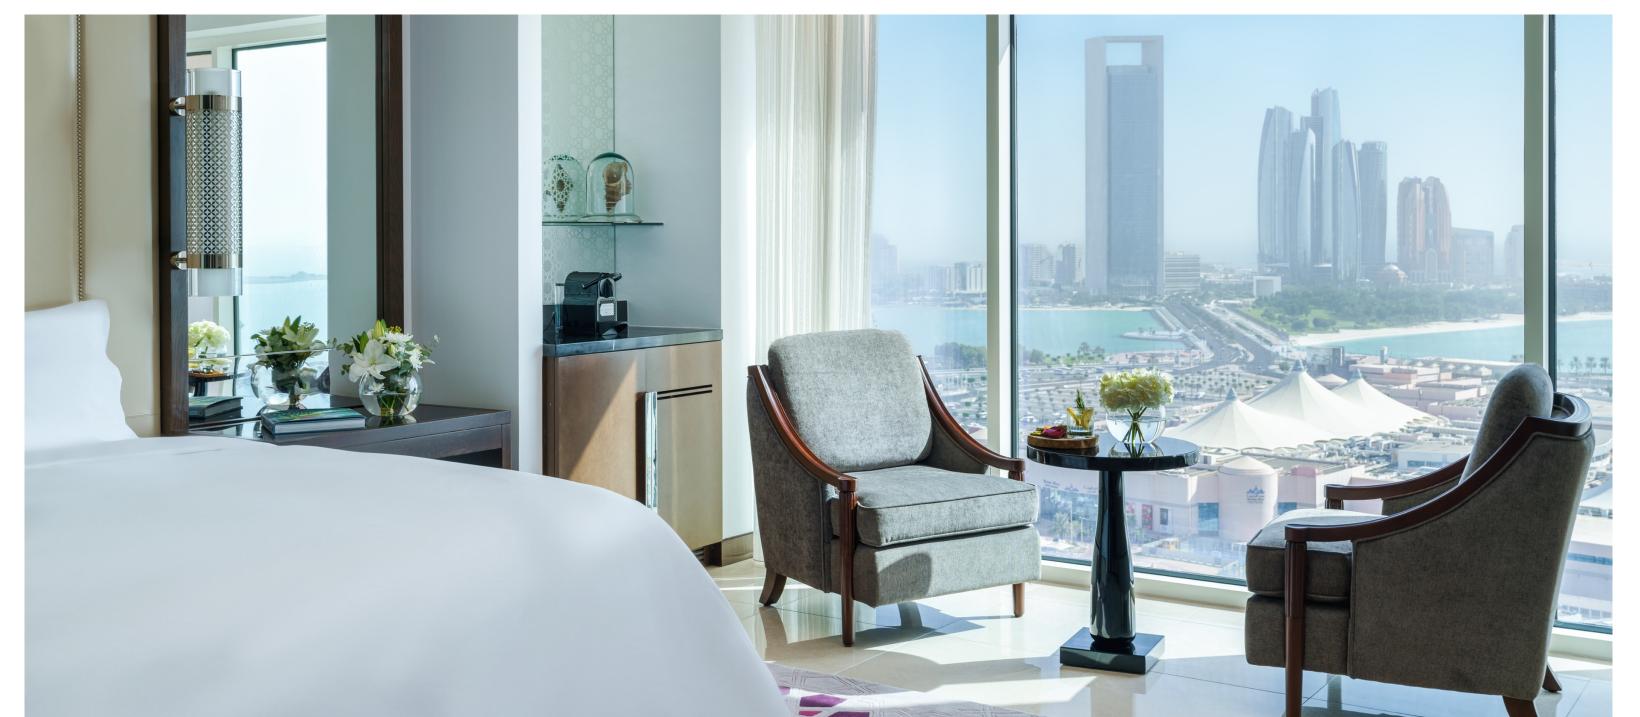

#### ROOMS

SUPERIOR ROOM KING / TWIN

SUPERIOR ROOM SEA VIEW KING / TWIN

DELUXE ROOM CORNICHE VIEW KING / TWIN

DELUXE ROOM SEA VIEW KING / TWIN

PREMIUM ROOM CORNICHE VIEW KING / TWIN

(with balcony)
PREMIUM ROOM SEA VIEW KING / TWIN

(with balcony)
TWO BEDROOM FAMILY ROOM

COURTYARD / CORNICHE VIEW