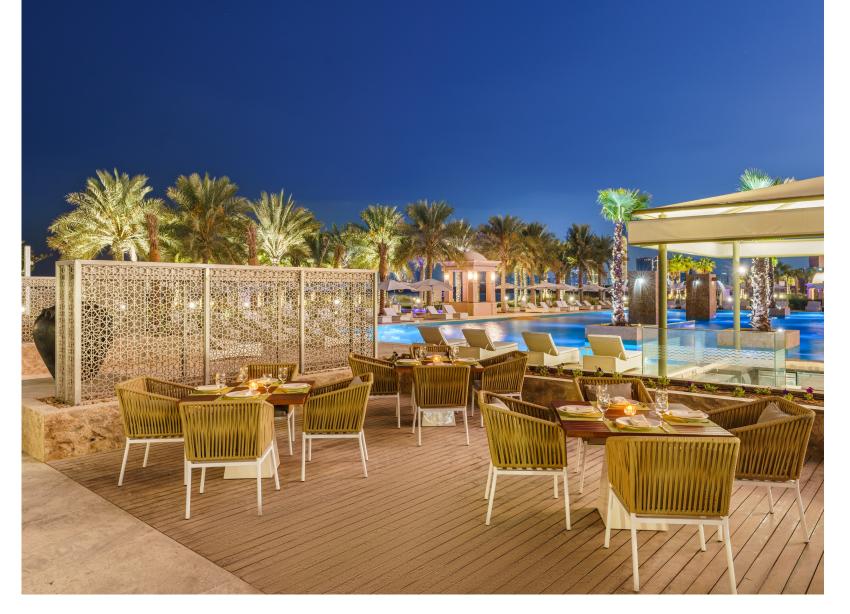

#### OUTLETS

TURQUOISE RESTAURANT

PEOPLE'S RESTAURANT

GODIVA CAFÉ

THE FLAME STEAKHOUSE

VERO ITALIANO

ISLA BEACH BAR

ANTI-DOTE BAR

CUBA CIGAR BAR

PRIVÉ LOUNGE

THE BAKERY CLUB