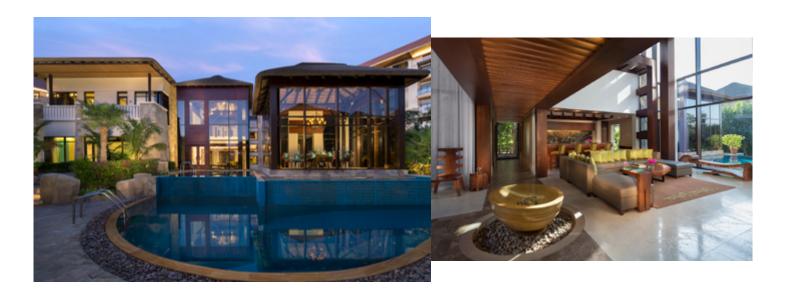

## LODGE VILLA 200 650 SQM

Experience art de vivre where traditional Polynesian architecture blends with French hospitality in the breathtaking setting of Palm Jumeirah, Dubai.

Our Lodge Villa offers a haven of paradise with spacious interiors and once you step outdoors, a peaceful garden with a private pool awaits you.

## FACILITIES & BENEFITS:

- Polynesian decor
- Private entrance
- Private parking for 2 cars
- Private terrace area
- Master bedroom on the ground floor
- 3 bedrooms on the 1st floor
- Large living room
- Separate dining room
- 2 entertainment rooms
- Bar area
- Private gym

- Private pool & jacuzzi
- Barbecue area
- Spacious garden area
- Rooftop sun deck with Palm view
- Fully equipped kitchen
- Separate butler's room
- The Premier Lounge access
- 24-hours butler service
- Complimentary Wi-Fi
- · Hermès amenities
- Integrated Bose sound system