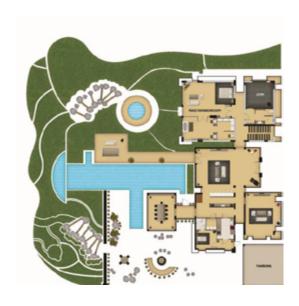

## LODGE VILLA 200 650 SQM

Experience art de vivre where traditional Polynesian architecture blends with French hospitality in the breathtaking setting of Palm Jumeirah, Dubai.

Our Lodge Villa offers a haven of paradise with spacious interiors and once you step outdoors, a peaceful garden with a private pool awaits you.

## FACILITIES & BENEFITS:

- Polynesian decor
- Private entrance
- Private parking for 2 cars
- Private terrace area
- Master bedroom on the ground floor
- 3 bedrooms on the 1st floor
- Large living room
- Separate dining room
- 2 entertainment rooms
- Bar area
- Private gym

- Private pool & jacuzzi
- Barbecue area
- Spacious garden area
- Rooftop sun deck with Palm view
- Fully equipped kitchen
- Separate butler's room
- The Premier Lounge access
- 24-hours butler service
- Complimentary Wi-Fi
- · Hermès amenities
- Integrated Bose sound system