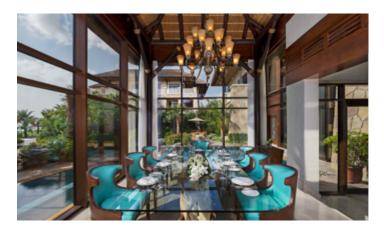

## FACILITIES & BENEFITS:

- Polynesian decor
- Private entrance
- Private parking for 2 cars
- Private terrace area
- Master bedroom on the ground floor
- 3 bedrooms on the 1st floor
- Large living room
- Separate dining room
- 2 entertainment rooms
- Bar area
- Private gym

- Private pool & jacuzzi
- Barbecue area
- Spacious garden area
- Rooftop sun deck with Palm view
- Fully equipped kitchen
- Separate butler's room
- The Premier Lounge access
- 24-hours butler service
- Complimentary Wi-Fi
- · Hermès amenities
- Integrated Bose sound system