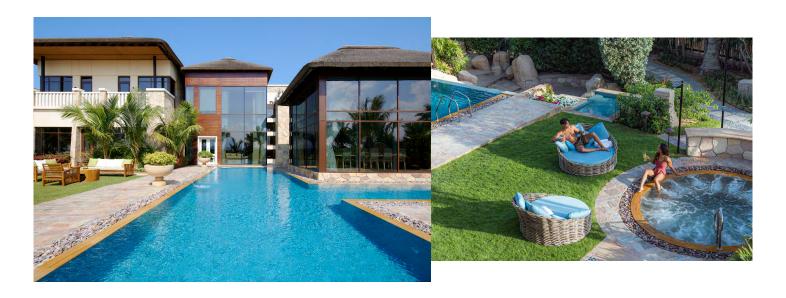

## FACILITIES & BENEFITS:

- French provençal decor
- Private entrance
- Private parking for 2 cars
- Private garden with gazebo
- Master bedroom with jacuzzi
- 3 bedrooms on the 1st floor
- Indoor cinema
- Separate dining room
- Majlis
- Bar area
- Private gym

- Private outdoor pool & jacuzzi
- Barbecue area
- Spacious garden area
- Rooftop sun deck with Palm view
- Fully-equipped kitchen
- Separate butler's room
- The Premier Lounge access
- 24-hours butler service
- Complimentary Wi-Fi
- Integrated Bose sound system
- Private beach