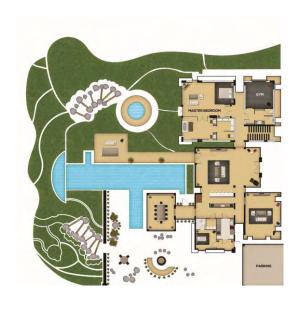

## LODGE VILLA 300 750 SQUARE METERS

Immerse yourself in the epitome of grandeur and opulence. Set across two floors, this villa offers four bedrooms and two entertainment rooms. The master suite comes fully fitted with an ensuite bathroom, a walk-in closet and private gym. The high ceiling living room features a lounge and a bar perfect for laid-back evenings with friends. Adjacent to the kitchen is the airy dining room with floor-to-ceiling windows letting in the crystal rays of the sun.

- Private outdoor pool & jacuzzi
- Barbecue area
- Spacious garden area
- Rooftop sun deck with Palm view
- Fully-equipped kitchen
- Separate butler's room
- The Premier Lounge access
- 24-hours butler service
- Complimentary Wi-Fi
- Integrated Bose sound system
- Private beach