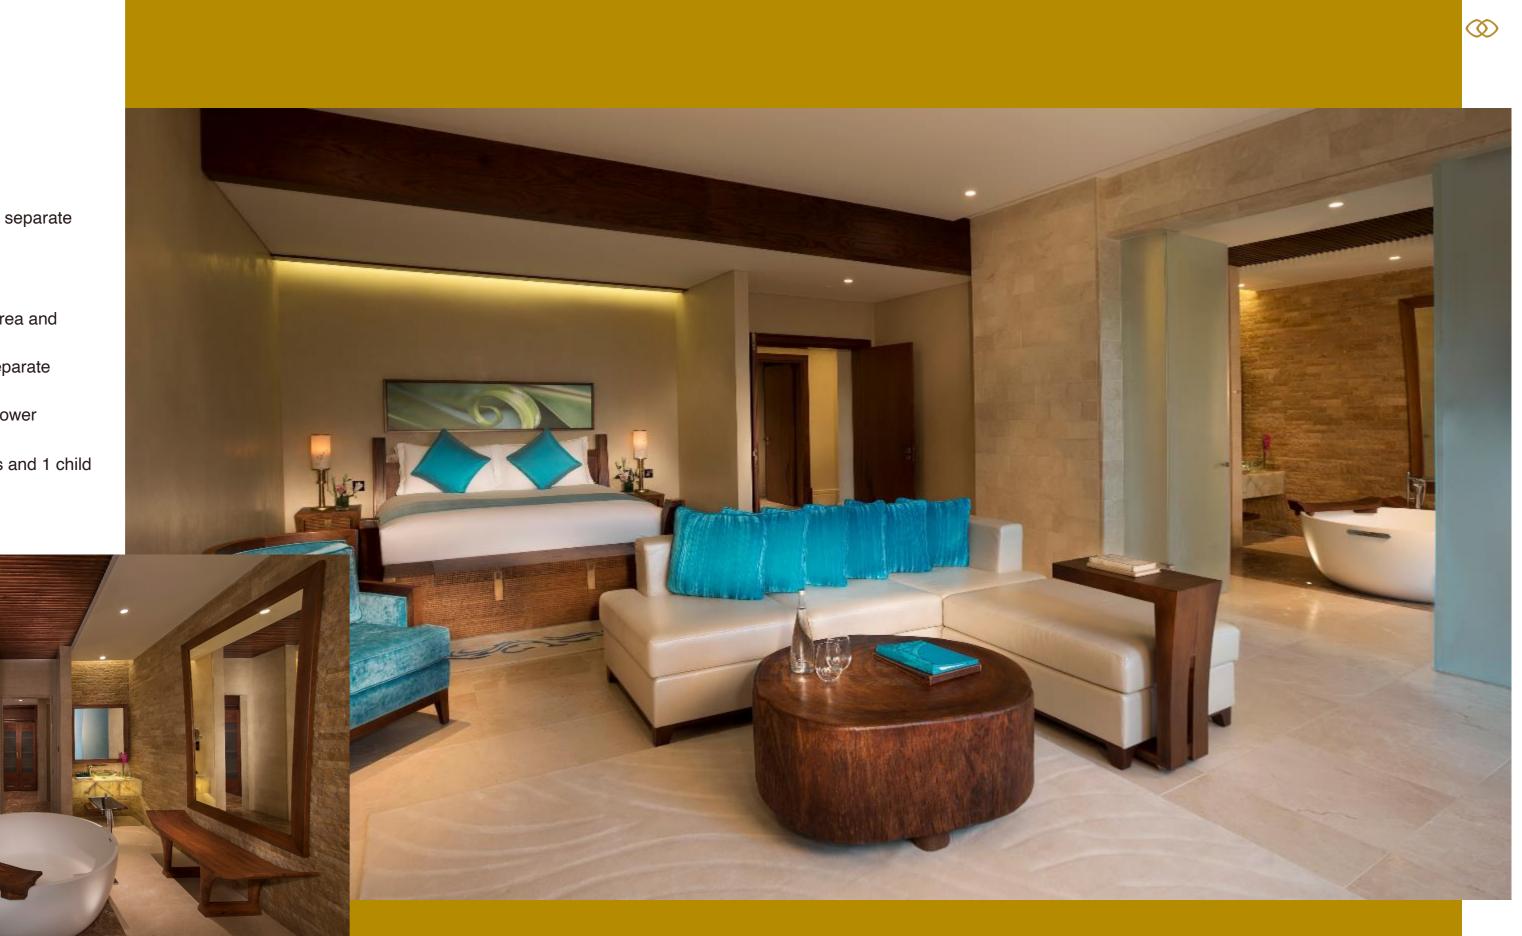

#### BEACH VILLA VILLA 100

- Exclusive living on 345 sqm
- Direct beach access
- Private beach access, swimming pool, Jacuzzi and rooftop terrace with views of Palm Jumeirah
- Complimentary buffet breakfast and access to The Premier Lounge
- Complimentary access to Sofitel Spa by L'Occitane facilities
- Master suite with king-size Sofitel MyBed<sup>™</sup> & dressing room
- One bedroom with king-size Sofitel MyBed™
- One bedroom with two twin-size Sofitel MyBed™
- Freestanding soaking tub and separate walk-in rain showers

 $\odot$ 

- Freestanding soaking tub and separate walk-in rain showers
- 24-hour butler service
- One butler's bedroom
- Separate living room, dining area and majlis
- Fully equipped kitchen with separate entrance and service room
- VIP welcome amenities and flower arrangements
- Maximum occupancy: 8 adults and 1 child

- Freestanding soaking tub and separate walk-in rain showers
- 24-hour butler service
- One butler's bedroom
- Separate living room, dining area and majlis
- Fully equipped kitchen with separate entrance and service room
- VIP welcome amenities and flower arrangements
- Maximum occupancy: 8 adults and 1 child