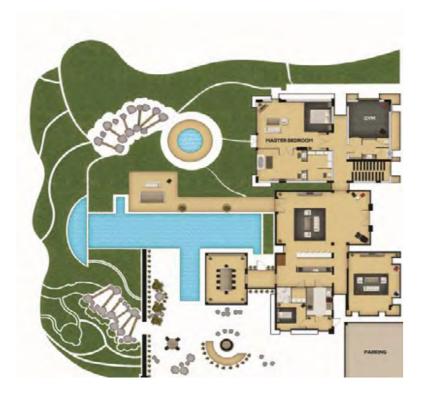

#### BEACH VILLA VILLA 100

- Exclusive living on 345 sqm
- Direct beach access
- Private beach access, swimming pool, Jacuzzi and rooftop terrace with views of Palm Jumeirah
- Complimentary buffet breakfast and access to The Premier Lounge
- Complimentary access to Sofitel Spa by L'Occitane facilities
- Master suite with king-size Sofitel MyBed<sup>™</sup> & dressing room
- One bedroom with king-size Sofitel MyBed™
- One bedroom with two twin-size Sofitel MyBed™
- Freestanding soaking tub and separate walk-in rain showers

- Exclusive living on 700 sqm
- Private beach access, swimming pool, Jacuzzi and rooftop terrace with views of Palm Jumeirah
- Complimentary buffet breakfast and access to The Premier Lounge
- Complimentary access to Sofitel Spa by L'Occitane facilities
- Fully equipped private gym
- Master suite with king-size Sofitel MyBed<sup>™</sup> & dressing room
- Three bedroom with king-size Sofitel MyBed<sup>™</sup>

- Exclusive living on 750 sqm
- Private beach access, swimming pool, Jacuzzi and rooftop terrace with views of Palm Jumeirah
- Complimentary buffet breakfast and access to The Premier Lounge
- Complimentary access to Sofitel Spa by L'Occitane facilities
- Soundproof Cinema Room
- Fully-equipped private Gym
- Master suite with king-size Sofitel MyBed<sup>™</sup> & dressing room
- Three bedroom with king-size Sofitel MyBed™