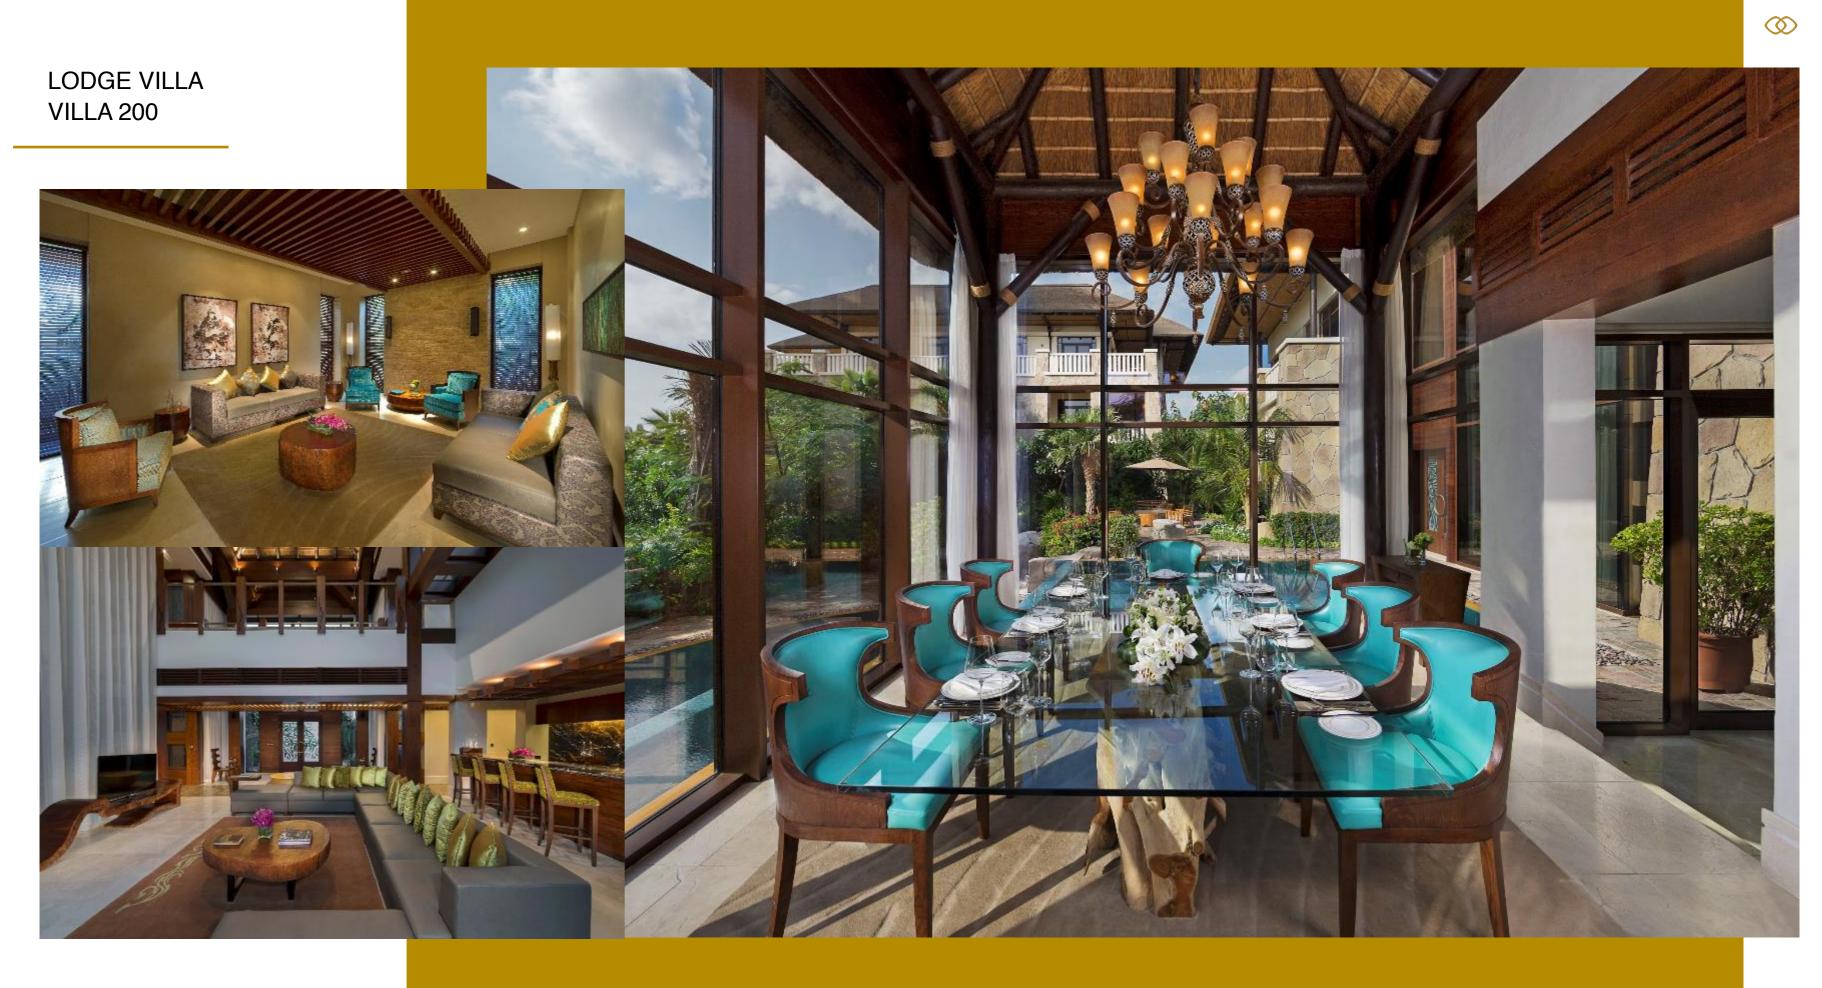

- Exclusive living on 700 sqm
- Private beach access, swimming pool, Jacuzzi and rooftop terrace with views of Palm Jumeirah
- Complimentary buffet breakfast and access to The Premier Lounge
- Complimentary access to Sofitel Spa by L'Occitane facilities
- Fully equipped private gym
- Master suite with king-size Sofitel MyBed<sup>™</sup> & dressing room
- Three bedroom with king-size Sofitel MyBed<sup>™</sup>

 $\odot$ 

- Freestanding soaking tub and separate walk-in rain showers
- 24-hour butler service
- One butler's bedroom
- Separate living room, dining area and majlis
- Fully equipped kitchen with separate entrance and service room
- VIP welcome amenities and flower arrangements
- Maximum occupancy: 8 adults and 1 child

- Exclusive living on 750 sqm
- Private beach access, swimming pool, Jacuzzi and rooftop terrace with views of Palm Jumeirah
- Complimentary buffet breakfast and access to The Premier Lounge
- Complimentary access to Sofitel Spa by L'Occitane facilities
- Soundproof Cinema Room
- Fully-equipped private Gym
- Master suite with king-size Sofitel MyBed<sup>™</sup> & dressing room
- Three bedroom with king-size Sofitel MyBed™

- Freestanding soaking tub and separate walk-in rain showers
- 24-hour butler service
- One butler's bedroom
- Separate living room, dining area and majlis
- Fully equipped kitchen with separate entrance and service room
- VIP welcome amenities and flower arrangements
- Maximum occupancy: 8 adults and 1 child

- Exclusive living on 700 sqm
- Private beach access, swimming pool, Jacuzzi and rooftop terrace with views of Palm Jumeirah
- Complimentary buffet breakfast and access to The Premier Lounge
- Complimentary access to Sofitel Spa by L'Occitane facilities
- Fully equipped private gym
- Master suite with king-size Sofitel MyBed<sup>™</sup> & dressing room
- Three bedroom with king-size Sofitel MyBed™