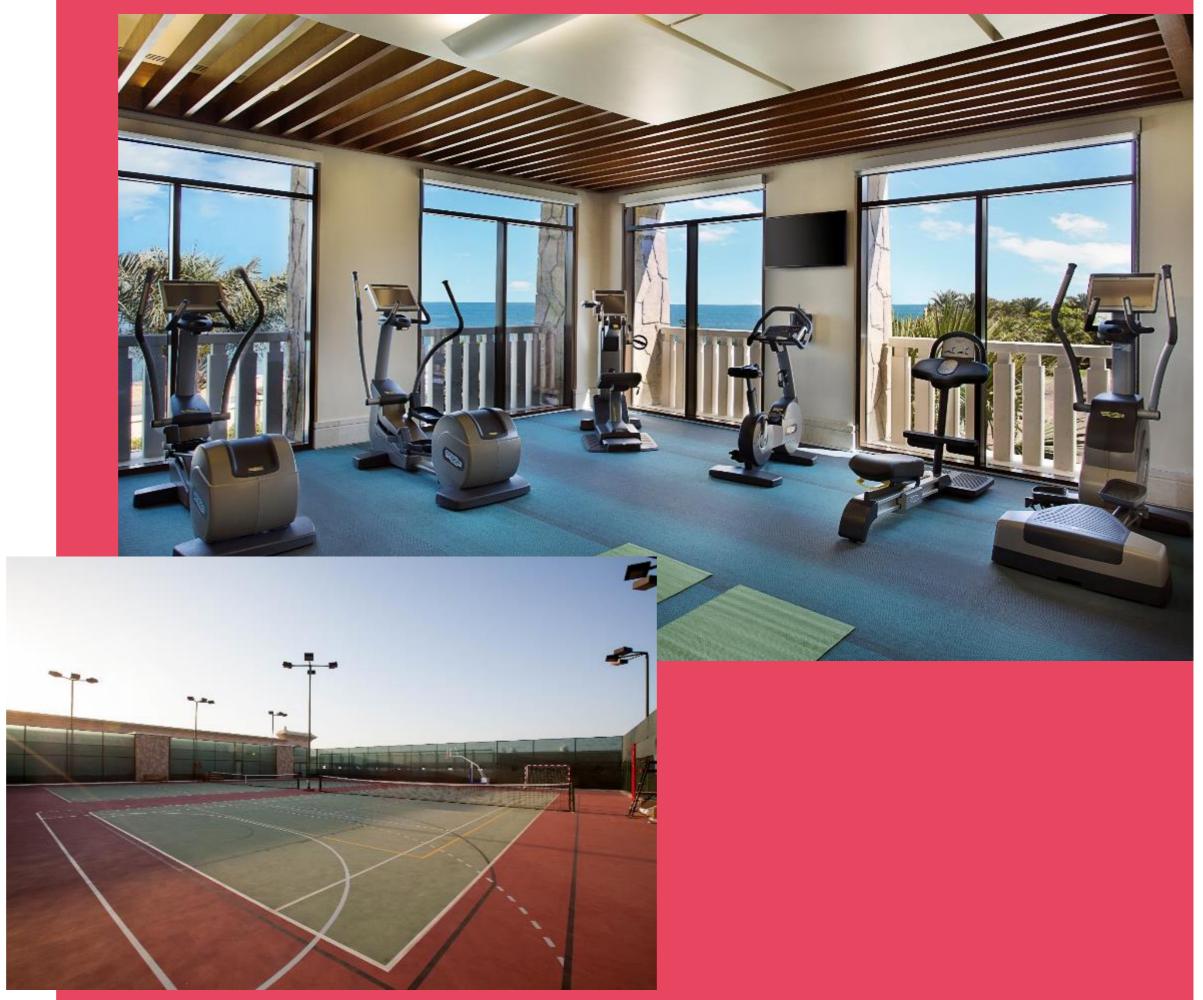

## FITNESS & RECREATION

Challenge yourself at our round the clock fitness destination, Fully equipped with state-of-the-art equipment and offering professional instruction, there's no better place to put in a rigorous workout.

Take advantage of personal training packages, providing one-toone coaching sessions and other activities on offer, including tennis lessons, boot camp classes, and swimming lessons for all ages.

 $\bigotimes$ 

### GET ACTIVE

- Large fitness health club
- 6 outdoor pools including kids pool with slides
- Multi-purpose court
- Outdoor gym with junior ring ٠
- 2 tennis courts ٠
- Private 500m beach •
- Watersports ٠
- Aqua-gym (FloatFit) Activities
- Team Building Activities