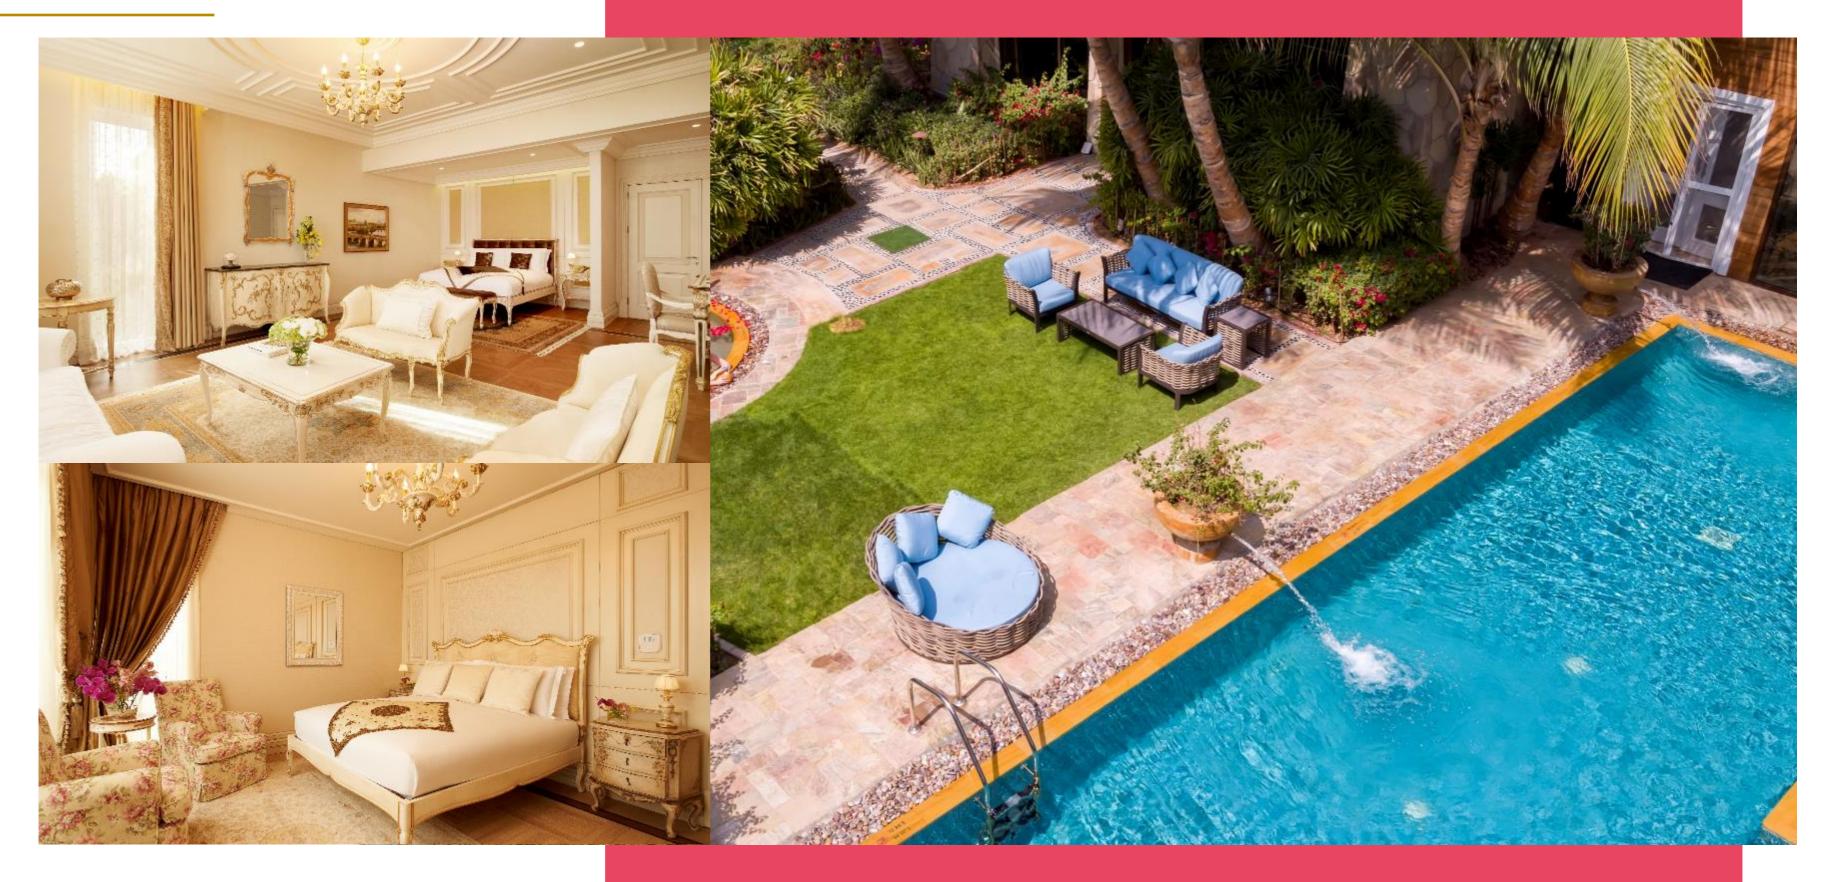

#### BEACH VILLA VILLA 100

- Exclusive living on 345 sqm
- Direct beach access
- Private beach access, swimming pool, Jacuzzi and rooftop terrace with views of Palm Jumeirah
- Complimentary buffet breakfast and access to The Premier Lounge
- Complimentary access to Sofitel Spa by L'Occitane facilities
- Master suite with king-size Sofitel MyBed<sup>™</sup> & dressing room
- One bedroom with king-size Sofitel MyBed™
- One bedroom with two twin-size Sofitel MyBed™
- Freestanding soaking tub and separate walk-in rain showers

- Exclusive living on 700 sqm
- Private beach access, swimming pool, Jacuzzi and rooftop terrace with views of Palm Jumeirah
- Complimentary buffet breakfast and access to The Premier Lounge
- Complimentary access to Sofitel Spa by L'Occitane facilities
- Fully equipped private gym
- Master suite with king-size Sofitel MyBed<sup>™</sup> & dressing room
- Three bedroom with king-size Sofitel MyBed<sup>™</sup>

- Exclusive living on 750 sqm
- Private beach access, swimming pool, Jacuzzi and rooftop terrace with views of Palm Jumeirah
- Complimentary buffet breakfast and access to The Premier Lounge
- Complimentary access to Sofitel Spa by L'Occitane facilities
- Soundproof Cinema Room
- Fully-equipped private Gym
- Master suite with king-size Sofitel MyBed<sup>™</sup> & dressing room
- Three bedroom with king-size Sofitel MyBed™

- Exclusive living on 700 sqm
- Private beach access, swimming pool, Jacuzzi and rooftop terrace with views of Palm Jumeirah
- Complimentary buffet breakfast and access to The Premier Lounge
- Complimentary access to Sofitel Spa by L'Occitane facilities
- Fully equipped private gym
- Master suite with king-size Sofitel MyBed<sup>™</sup> & dressing room
- Three bedroom with king-size Sofitel MyBed™