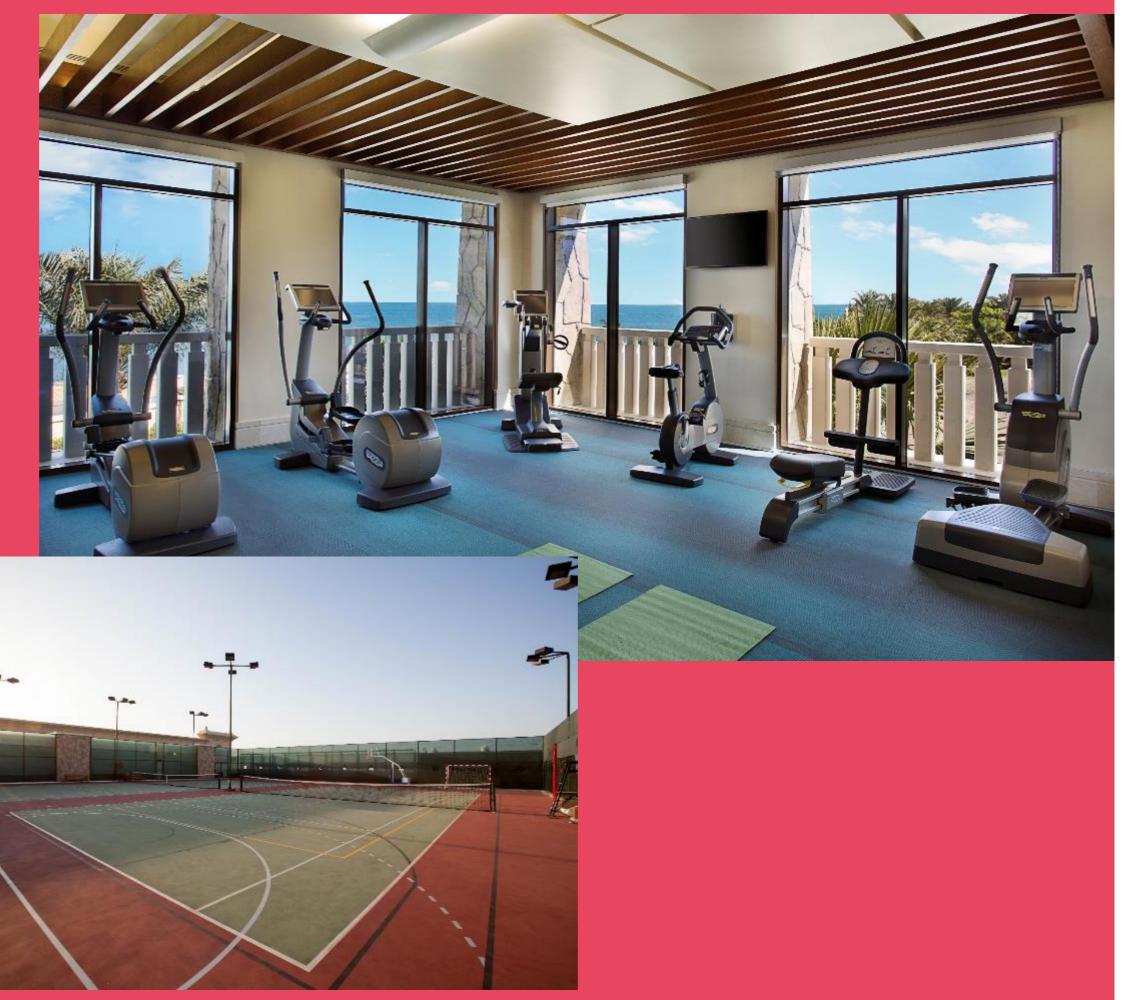

## FITNESS & RECREATION

Challenge yourself at our round the clock fitness destination, Fully equipped with state-of-the-art equipment and offering professional instruction, there's no better place to put in a rigorous workout.

Take advantage of personal training packages, providing one-toone coaching sessions and other activities on offer, including tennis lessons, boot camp classes, and swimming lessons for all ages.

 $\bigotimes$ 

### GET ACTIVE

- Large fitness health club
- 6 outdoor pools including kids pool with slides
- Multi-purpose court
- Outdoor gym with junior ring ٠
- 2 tennis courts ٠
- Private 500m beach •
- Watersports ٠
- Aqua-gym (FloatFit) Activities
- Team Building Activities