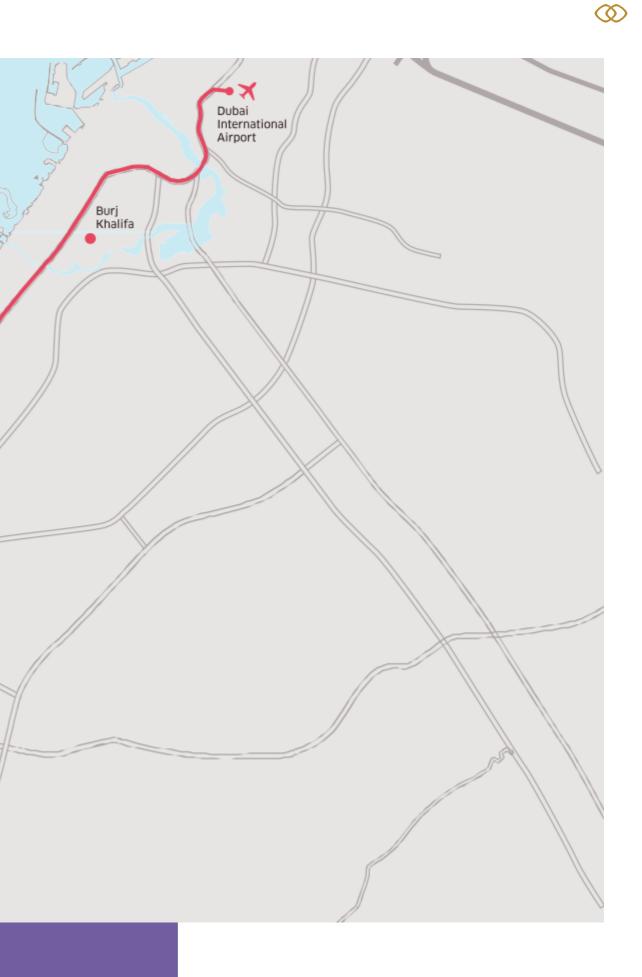

# WHERE WE ARE

LOCATED

**ICONIC PALM** 

JUMEIRAH

ON THE

Closely situated yet away from the bustling city, the resort is located just 30 minutes from the Dubai International Airport (DXB) and Al Maktoum International Airport (DWC). It is also conveniently located near some of the city's most exciting attractions.

Palm Jebel Ali

Al Maktoum International Airport

SOFITEL DUBAI THE PALM

Palm Jumeirah