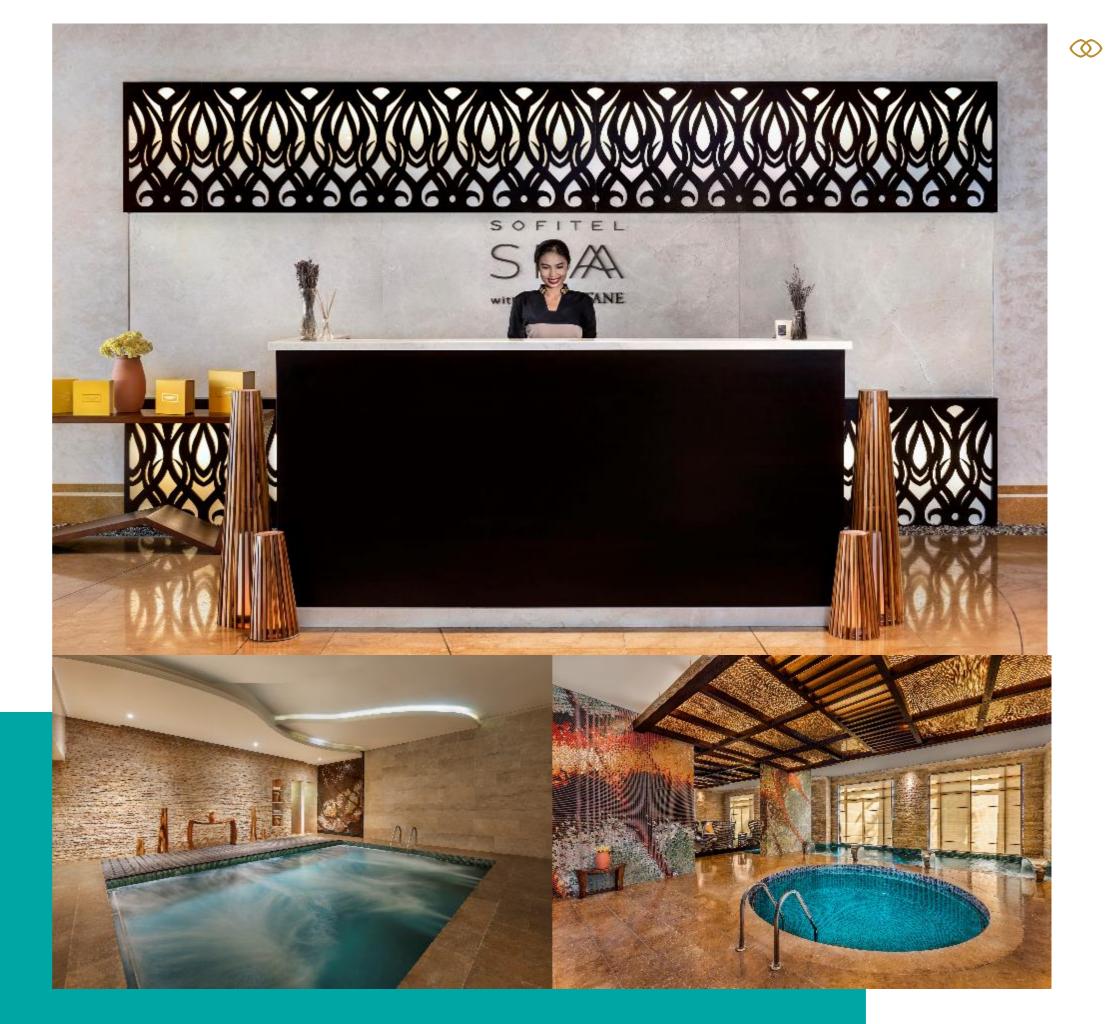

### Sofitel SPA with L'Occitane

Discover a new you at Sofitel Dubai The Palm. Indulge and care for yourself with our wide range of spa and beauty options. Explore the 2,500 square meter spa area offering 28 treatment rooms, massages, facials and body treatments in a peaceful Polynesian setting.

#### RELAX IN STYLE

- 24 treatment rooms
- 4 outdoor cabanas
- 6 pools including plunge pool, experience pool,
- therapeutic pool and outdoor infinity pool
- 2 steam rooms, 2 saunas,
- 2 Hammam treatment rooms, 2 ice fountains
- Manicure & pedicure
- Hair salon for ladies and gents