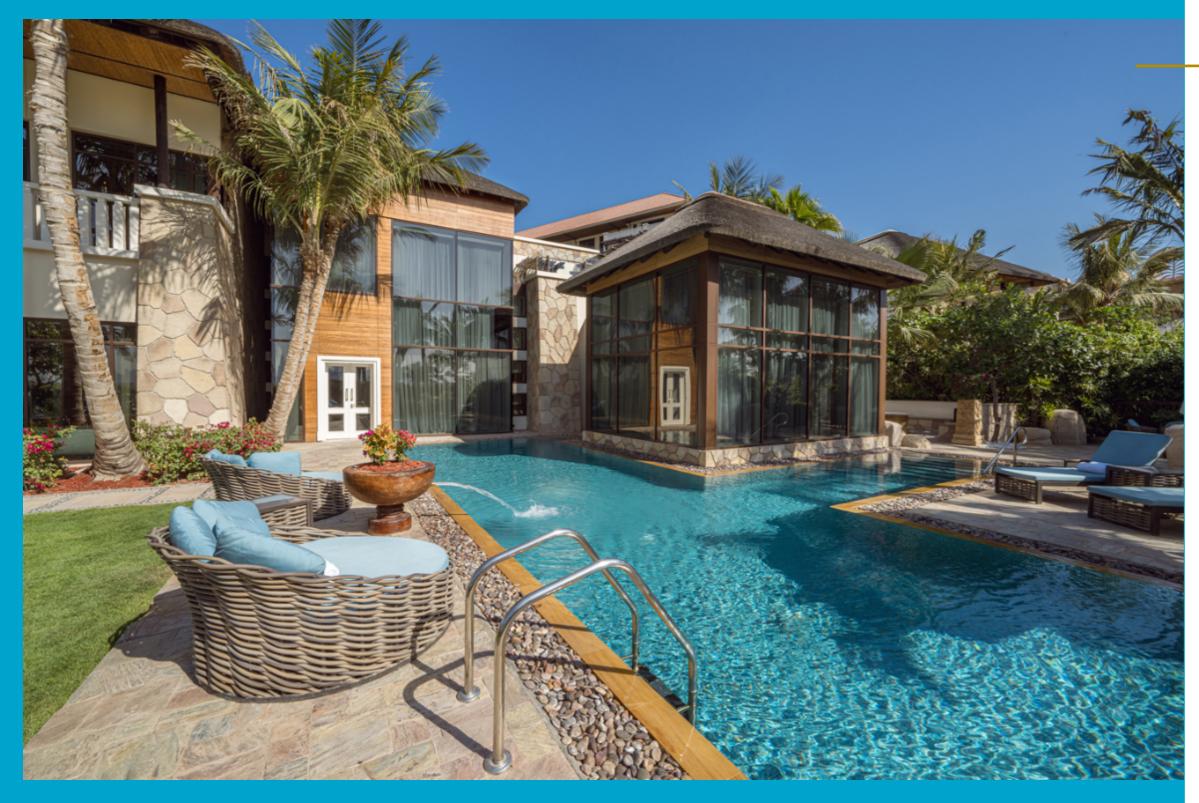

#### BEACH VILLA VILLA 100

- Exclusive living on 345 sqm
- Direct beach access
- Private beach access, swimming pool, Jacuzzi and rooftop terrace with views of Palm Jumeirah
- Complimentary buffet breakfast and access to The Premier Lounge
- Complimentary access to Sofitel Spa by L'Occitane facilities
- Master suite with king-size Sofitel MyBed<sup>™</sup> & dressing room
- One bedroom with king-size Sofitel MyBed™
- One bedroom with two twin-size Sofitel MyBed™
- Freestanding soaking tub and separate walk-in rain showers

- Exclusive living on 700 sqm
- Private beach access, swimming pool, Jacuzzi and rooftop terrace with views of Palm Jumeirah
- Complimentary buffet breakfast and access to The Premier Lounge
- Complimentary access to Sofitel Spa by L'Occitane facilities
- Fully equipped private gym
- Master suite with king-size Sofitel MyBed<sup>™</sup> & dressing room
- Three bedroom with king-size Sofitel MyBed<sup>™</sup>

- Exclusive living on 750 sqm
- Private beach access, swimming pool, Jacuzzi and rooftop terrace with views of Palm Jumeirah
- Complimentary buffet breakfast and access to The Premier Lounge
- Complimentary access to Sofitel Spa by L'Occitane facilities
- Soundproof Cinema Room
- Fully-equipped private Gym
- Master suite with king-size Sofitel MyBed<sup>™</sup> & dressing room
- Three bedroom with king-size Sofitel MyBed™

- Exclusive living on 700 sqm
- Private beach access, swimming pool, Jacuzzi and rooftop terrace with views of Palm Jumeirah
- Complimentary buffet breakfast and access to The Premier Lounge
- Complimentary access to Sofitel Spa by L'Occitane facilities
- Fully equipped private gym
- Master suite with king-size Sofitel MyBed<sup>™</sup> & dressing room
- Three bedroom with king-size Sofitel MyBed™