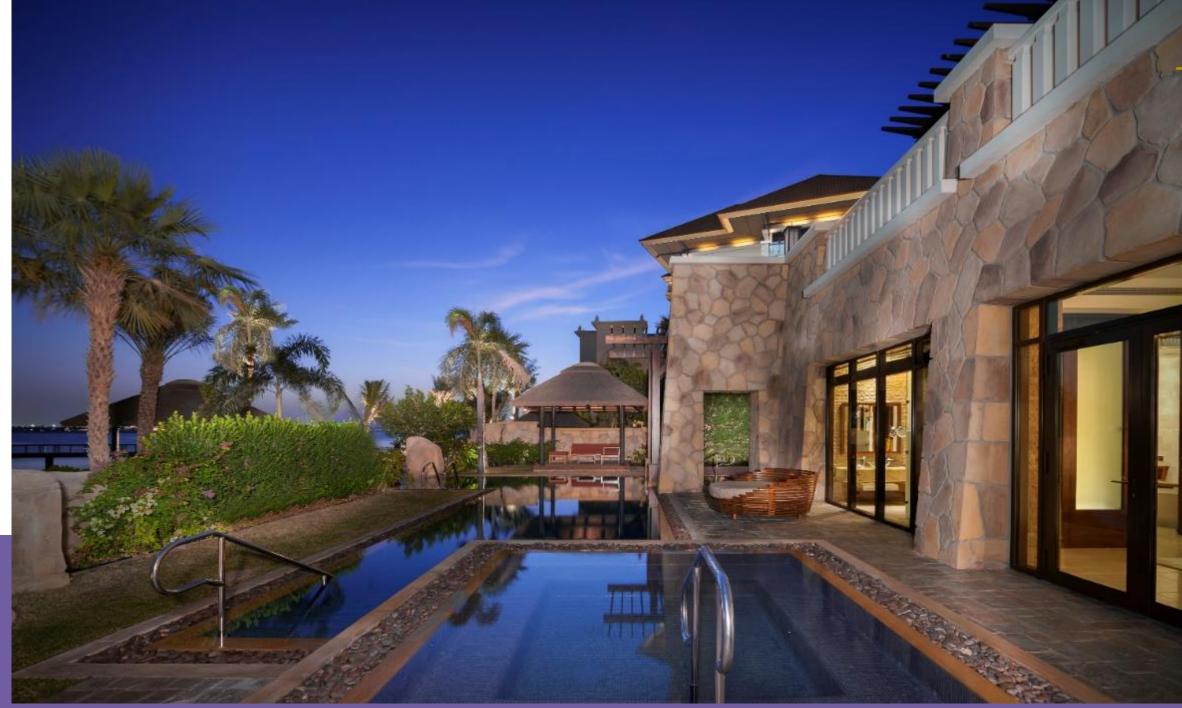

#### BEACH VILLA VILLA 100

- Exclusive living on 345 sqm
- Direct beach access
- Private beach access, swimming pool, Jacuzzi and rooftop terrace with views of Palm Jumeirah
- Complimentary buffet breakfast and access to The Premier Lounge
- Complimentary access to Sofitel Spa by L'Occitane facilities
- Master suite with king-size Sofitel MyBed<sup>™</sup> & dressing room
- One bedroom with king-size Sofitel MyBed™
- One bedroom with two twin-size Sofitel MyBed™
- Freestanding soaking tub and separate walk-in rain showers