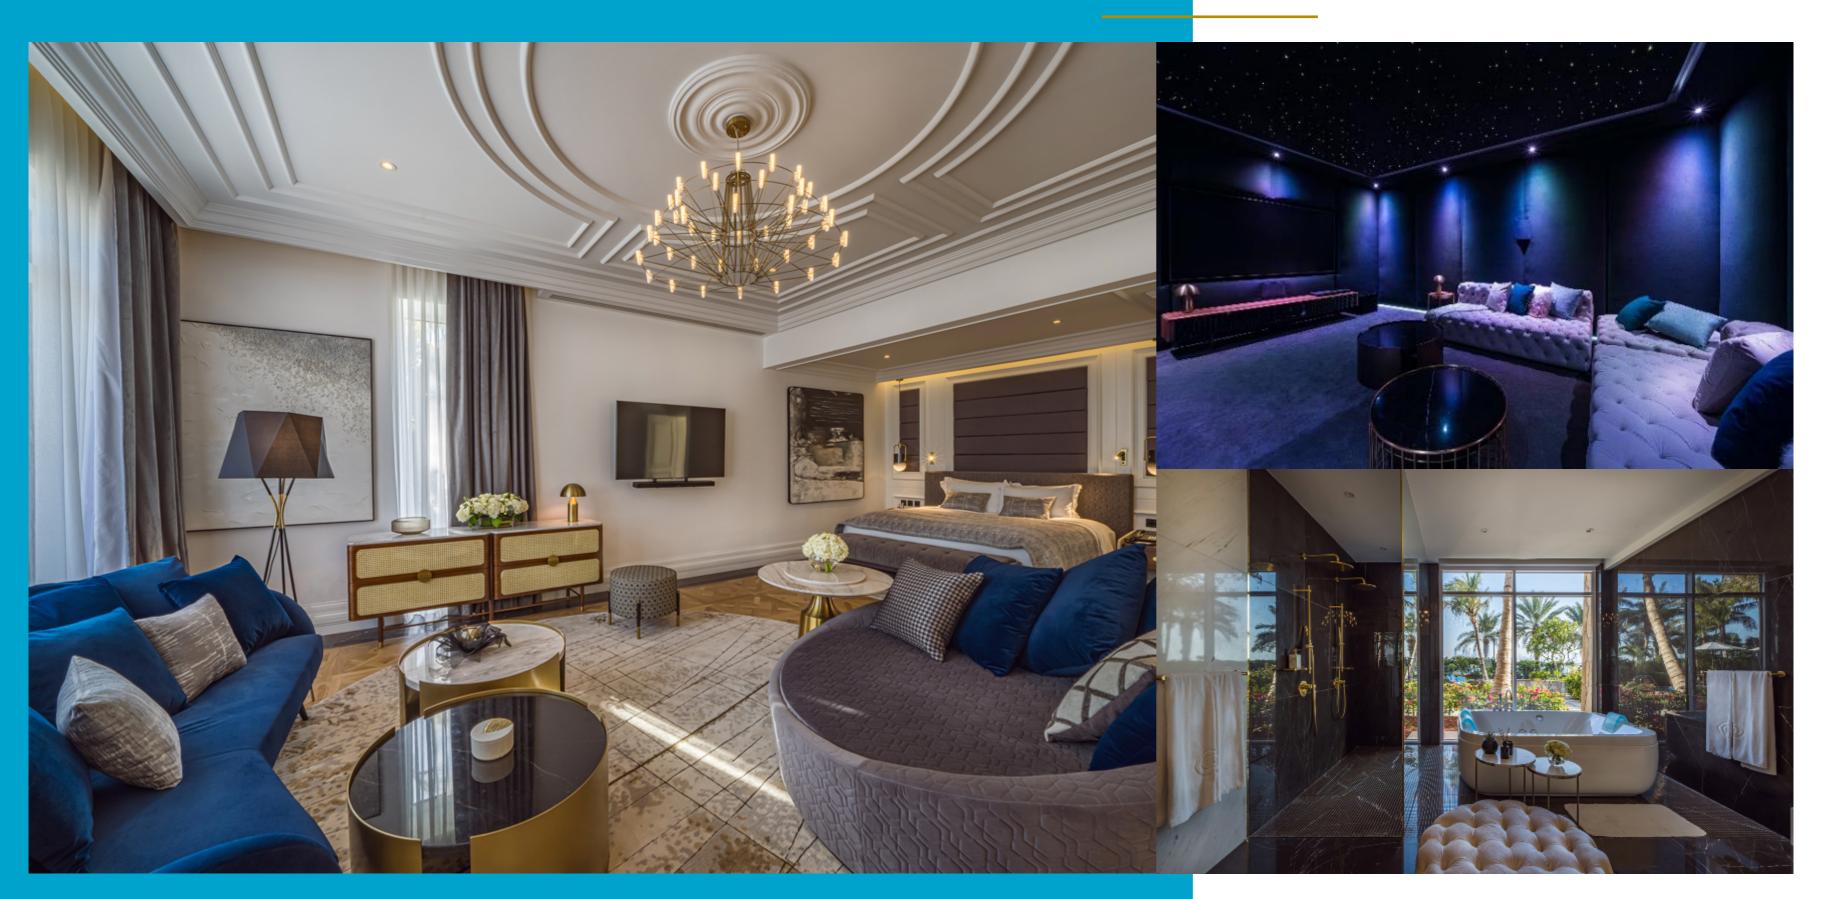

#### BEACH VILLA VILLA 100

- Exclusive living on 345 sqm
- Direct beach access
- Private beach access, swimming pool, Jacuzzi and rooftop terrace with views of Palm Jumeirah
- Complimentary buffet breakfast and access to The Premier Lounge
- Complimentary access to Sofitel Spa by L'Occitane facilities
- Master suite with king-size Sofitel MyBed<sup>™</sup> & dressing room
- One bedroom with king-size Sofitel MyBed™
- One bedroom with two twin-size Sofitel MyBed™
- Freestanding soaking tub and separate walk-in rain showers

- Exclusive living on 700 sqm
- Private beach access, swimming pool, Jacuzzi and rooftop terrace with views of Palm Jumeirah
- Complimentary buffet breakfast and access to The Premier Lounge
- Complimentary access to Sofitel Spa by L'Occitane facilities
- Fully equipped private gym
- Master suite with king-size Sofitel MyBed<sup>™</sup> & dressing room
- Three bedroom with king-size Sofitel MyBed<sup>™</sup>

 $\odot$ 

- Freestanding soaking tub and separate walk-in rain showers
- 24-hour butler service
- One butler's bedroom
- Separate living room, dining area and majlis
- Fully equipped kitchen with separate entrance and service room
- VIP welcome amenities and flower arrangements
- Maximum occupancy: 8 adults and 1 child

- Exclusive living on 750 sqm
- Private beach access, swimming pool, Jacuzzi and rooftop terrace with views of Palm Jumeirah
- Complimentary buffet breakfast and access to The Premier Lounge
- Complimentary access to Sofitel Spa by L'Occitane facilities
- Soundproof Cinema Room
- Fully-equipped private Gym
- Master suite with king-size Sofitel MyBed<sup>™</sup> & dressing room
- Three bedroom with king-size Sofitel MyBed™

- Freestanding soaking tub and separate walk-in rain showers
- 24-hour butler service
- One butler's bedroom
- Separate living room, dining area and majlis
- Fully equipped kitchen with separate entrance and service room
- VIP welcome amenities and flower arrangements
- Maximum occupancy: 8 adults and 1 child