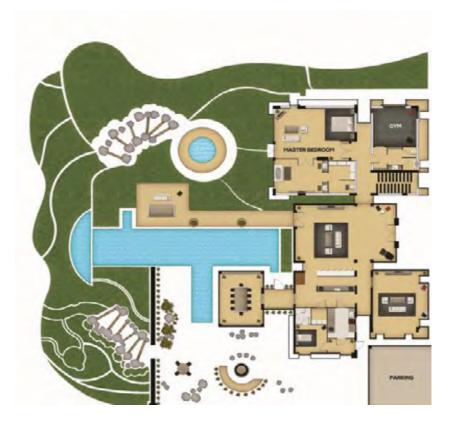

#### BEACH VILLA VILLA 100

- Exclusive living on 345 sqm
- Direct beach access
- Private beach access, swimming pool, Jacuzzi and rooftop terrace with views of Palm Jumeirah
- Complimentary buffet breakfast and access to The Premier Lounge
- Complimentary access to Sofitel Spa by L'Occitane facilities
- Master suite with king-size Sofitel MyBed<sup>™</sup> & dressing room
- One bedroom with king-size Sofitel MyBed™
- One bedroom with two twin-size Sofitel MyBed™
- Freestanding soaking tub and separate walk-in rain showers

- Exclusive living on 700 sqm
- Private beach access, swimming pool, Jacuzzi and rooftop terrace with views of Palm Jumeirah
- Complimentary buffet breakfast and access to The Premier Lounge
- Complimentary access to Sofitel Spa by L'Occitane facilities
- Fully equipped private gym
- Master suite with king-size Sofitel MyBed<sup>™</sup> & dressing room
- Three bedroom with king-size Sofitel MyBed<sup>™</sup>

- Exclusive living on 750 sqm
- Private beach access, swimming pool, Jacuzzi and rooftop terrace with views of Palm Jumeirah
- Complimentary buffet breakfast and access to The Premier Lounge
- Complimentary access to Sofitel Spa by L'Occitane facilities
- Soundproof Cinema Room
- Fully-equipped private Gym
- Master suite with king-size Sofitel MyBed<sup>™</sup> & dressing room
- Three bedroom with king-size Sofitel MyBed™

- Exclusive living on 700 sqm
- Private beach access, swimming pool, Jacuzzi and rooftop terrace with views of Palm Jumeirah
- Complimentary buffet breakfast and access to The Premier Lounge
- Complimentary access to Sofitel Spa by L'Occitane facilities
- Fully equipped private gym
- Master suite with king-size Sofitel MyBed<sup>™</sup> & dressing room
- Three bedroom with king-size Sofitel MyBed™