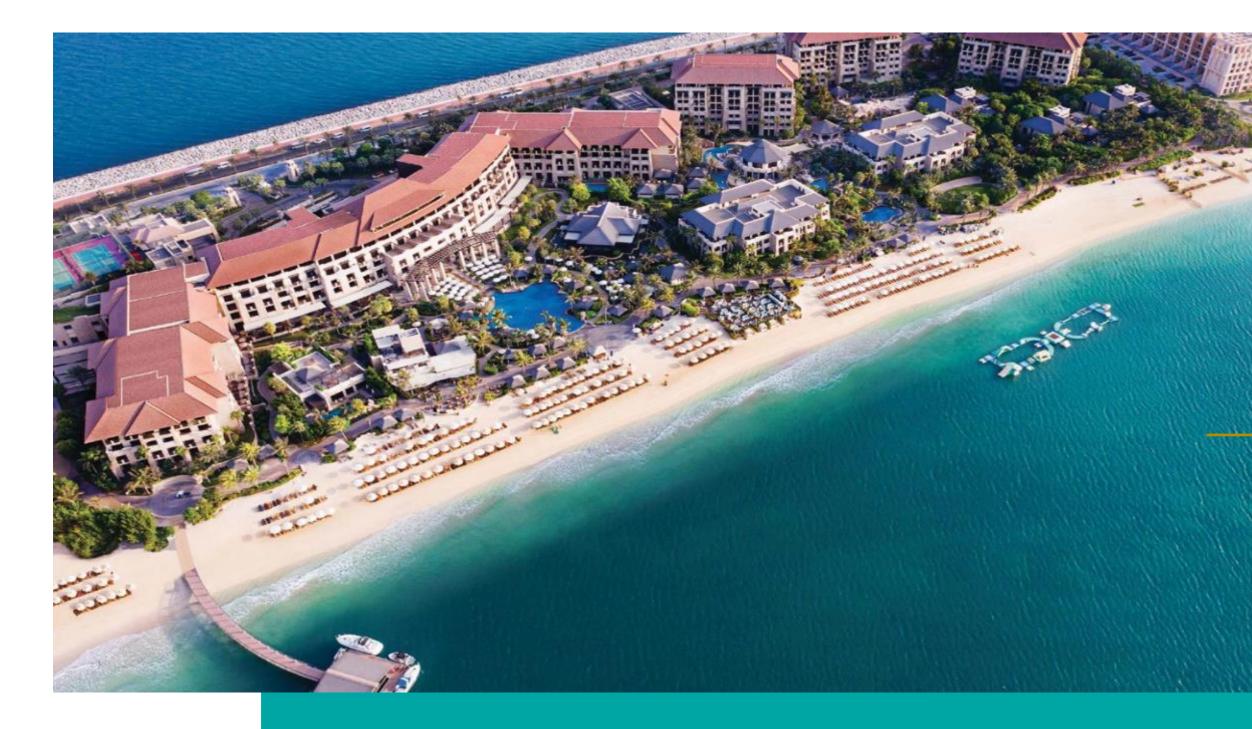

# A POLYNESIAN PARADISE

Located on the world famous Palm Jumeirah, Sofitel Dubai The Palm is a French-Polynesian themed resort, sprawling over 500 meters or pristine private beach on the East Crescent. Comprising 546 keys, the resort is strongly committed to bringing joie de vivre to each guest by delivering personalized experiences that create lifelong memories.