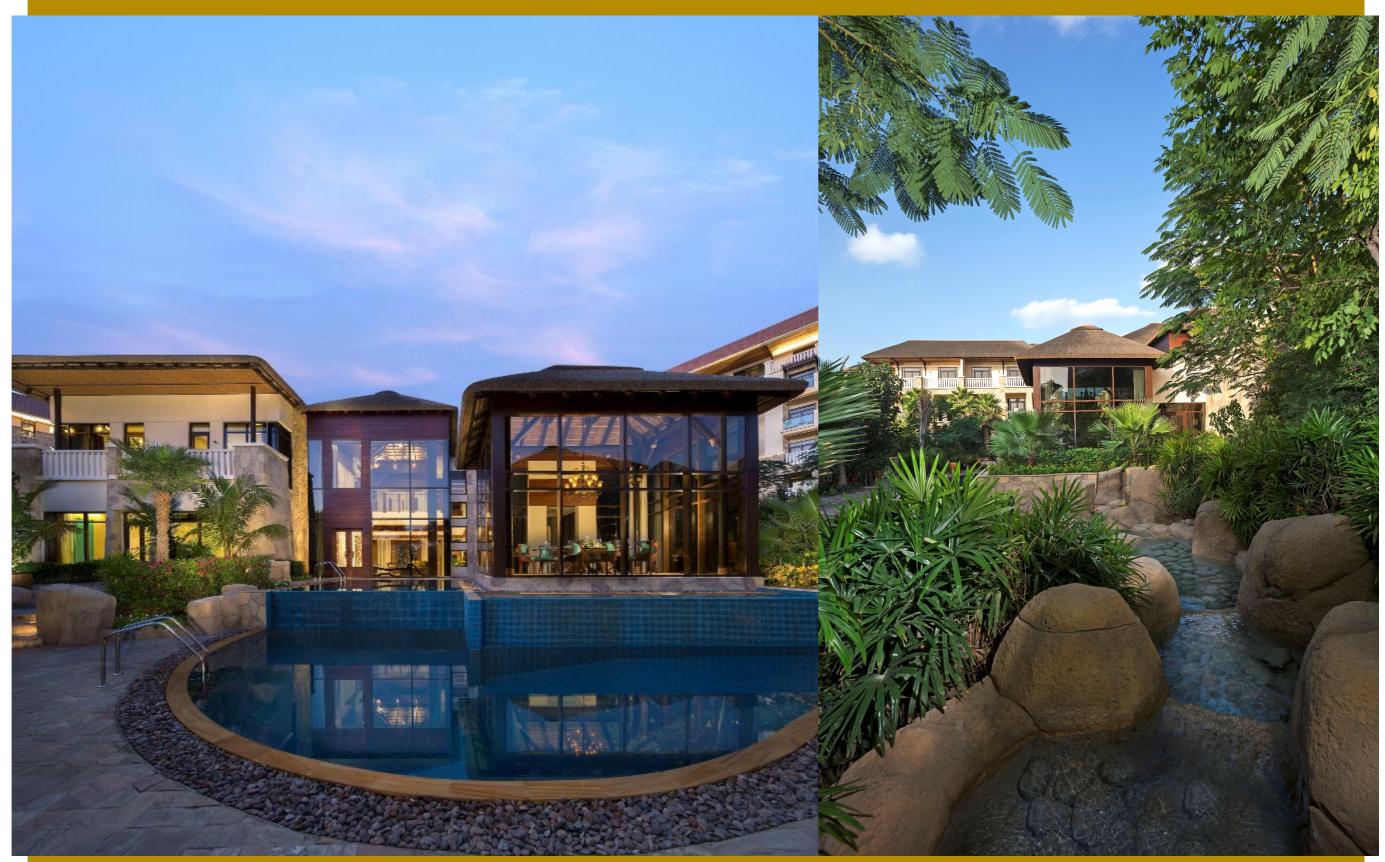

#### BEACH VILLA VILLA 100

- Exclusive living on 345 sqm
- Direct beach access
- Private beach access, swimming pool, Jacuzzi and rooftop terrace with views of Palm Jumeirah
- Complimentary buffet breakfast and access to The Premier Lounge
- Complimentary access to Sofitel Spa by L'Occitane facilities
- Master suite with king-size Sofitel MyBed<sup>™</sup> & dressing room
- One bedroom with king-size Sofitel MyBed™
- One bedroom with two twin-size Sofitel MyBed™
- Freestanding soaking tub and separate walk-in rain showers

- Exclusive living on 700 sqm
- Private beach access, swimming pool, Jacuzzi and rooftop terrace with views of Palm Jumeirah
- Complimentary buffet breakfast and access to The Premier Lounge
- Complimentary access to Sofitel Spa by L'Occitane facilities
- Fully equipped private gym
- Master suite with king-size Sofitel MyBed<sup>™</sup> & dressing room
- Three bedroom with king-size Sofitel MyBed<sup>™</sup>

- Exclusive living on 750 sqm
- Private beach access, swimming pool, Jacuzzi and rooftop terrace with views of Palm Jumeirah
- Complimentary buffet breakfast and access to The Premier Lounge
- Complimentary access to Sofitel Spa by L'Occitane facilities
- Soundproof Cinema Room
- Fully-equipped private Gym
- Master suite with king-size Sofitel MyBed<sup>™</sup> & dressing room
- Three bedroom with king-size Sofitel MyBed™

- Exclusive living on 700 sqm
- Private beach access, swimming pool, Jacuzzi and rooftop terrace with views of Palm Jumeirah
- Complimentary buffet breakfast and access to The Premier Lounge
- Complimentary access to Sofitel Spa by L'Occitane facilities
- Fully equipped private gym
- Master suite with king-size Sofitel MyBed<sup>™</sup> & dressing room
- Three bedroom with king-size Sofitel MyBed™