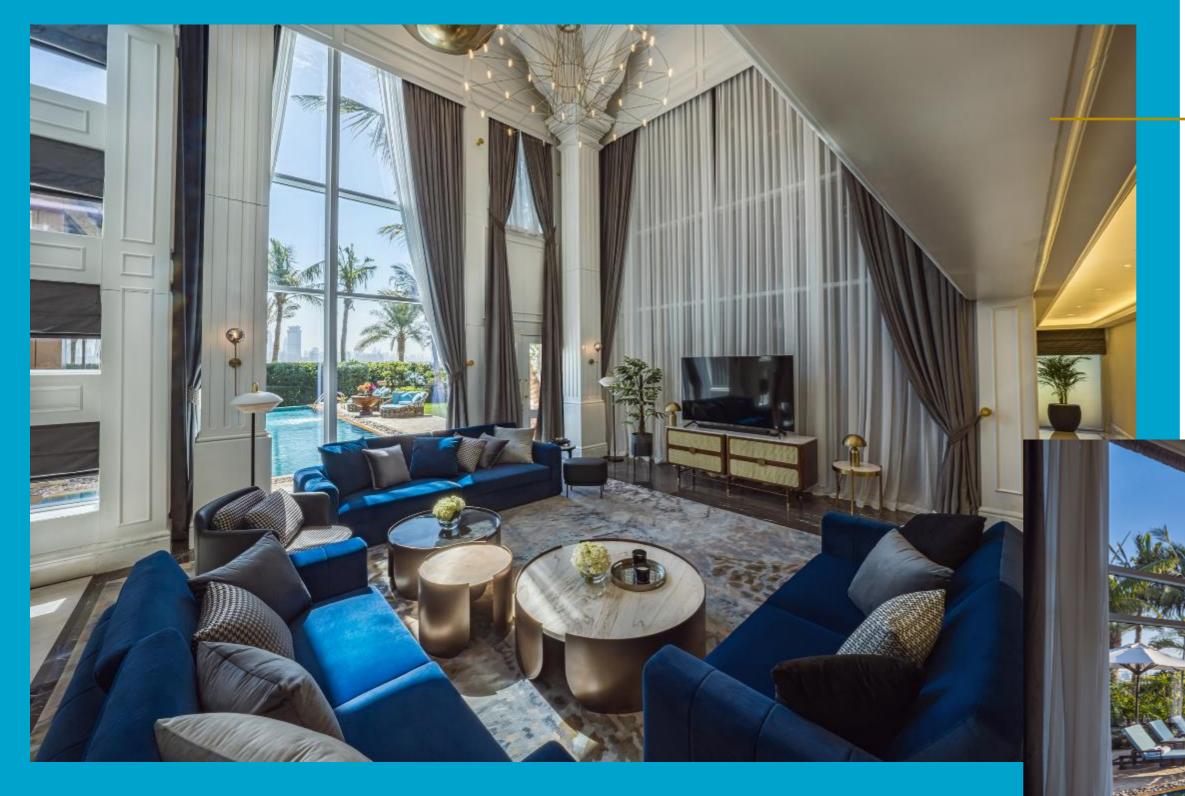

 $\odot$ 

- Freestanding soaking tub and separate walk-in rain showers
- 24-hour butler service
- One butler's bedroom
- Separate living room, dining area and majlis
- Fully equipped kitchen with separate entrance and service room
- VIP welcome amenities and flower arrangements
- Maximum occupancy: 8 adults and 1 child

- Freestanding soaking tub and separate walk-in rain showers
- 24-hour butler service
- One butler's bedroom
- Separate living room, dining area and majlis
- Fully equipped kitchen with separate entrance and service room
- VIP welcome amenities and flower arrangements
- Maximum occupancy: 8 adults and 1 child