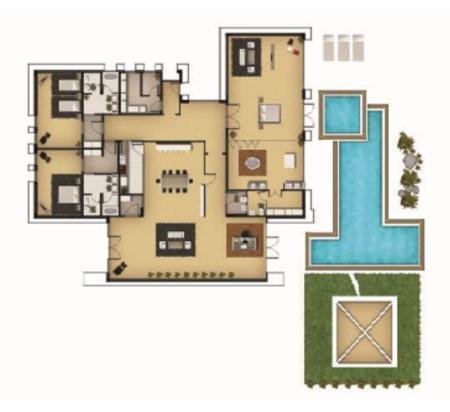

#### BEACH VILLA VILLA 100

- Exclusive living on 345 sqm
- Direct beach access
- Private beach access, swimming pool, Jacuzzi and rooftop terrace with views of Palm Jumeirah
- Complimentary buffet breakfast and access to The Premier Lounge
- Complimentary access to Sofitel Spa by L'Occitane facilities
- Master suite with king-size Sofitel MyBed<sup>™</sup> & dressing room
- One bedroom with king-size Sofitel MyBed™
- One bedroom with two twin-size Sofitel MyBed™
- Freestanding soaking tub and separate walk-in rain showers