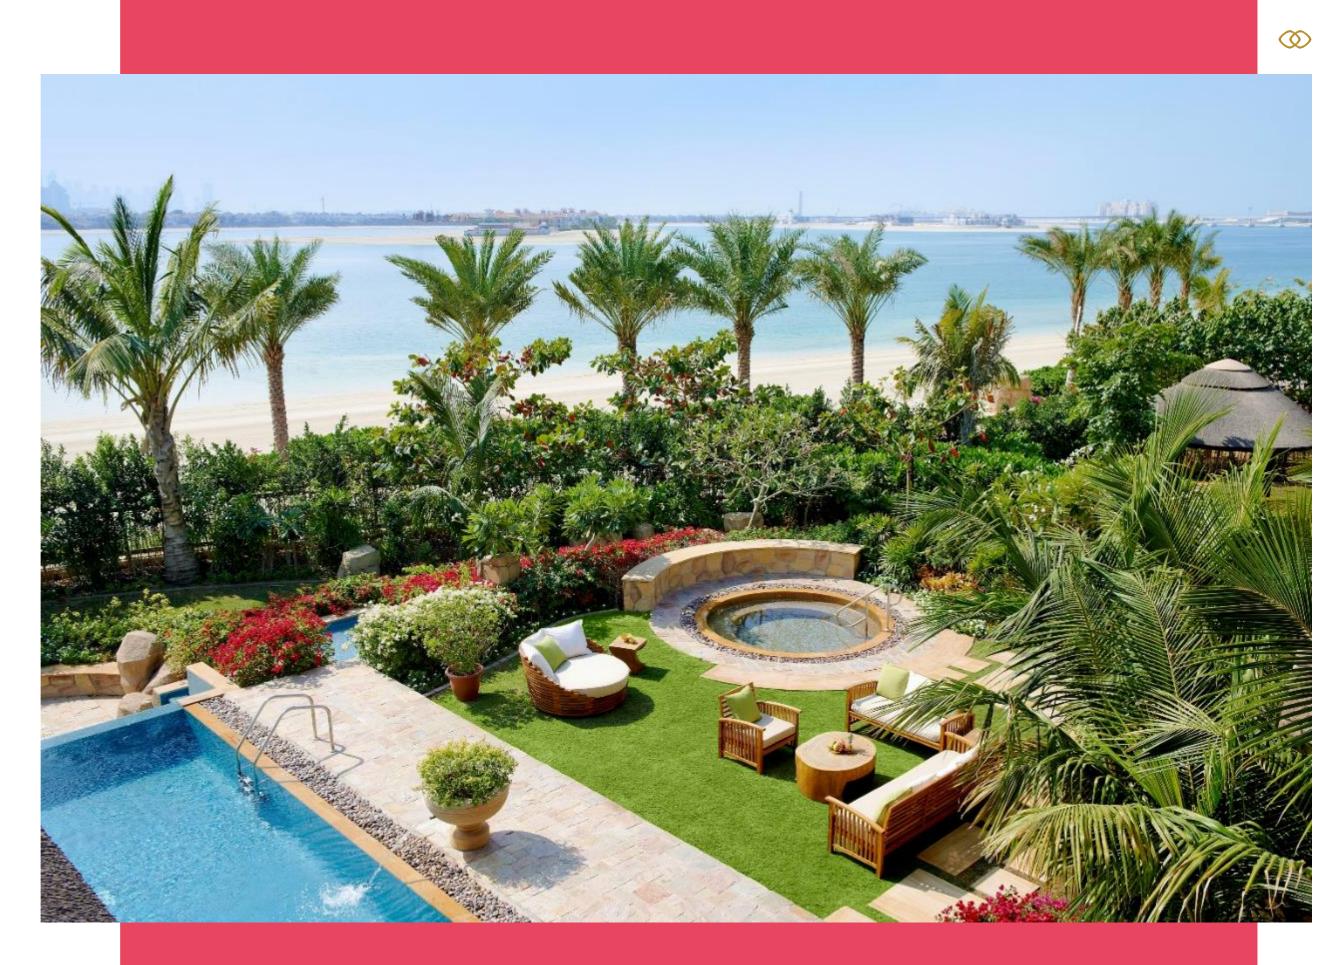

#### BEACH VILLA VILLA 100

- Exclusive living on 345 sqm
- Direct beach access
- Private beach access, swimming pool, Jacuzzi and rooftop terrace with views of Palm Jumeirah
- Complimentary buffet breakfast and access to The Premier Lounge
- Complimentary access to Sofitel Spa by L'Occitane facilities
- Master suite with king-size Sofitel MyBed<sup>™</sup> & dressing room
- One bedroom with king-size Sofitel MyBed™
- One bedroom with two twin-size Sofitel MyBed™
- Freestanding soaking tub and separate walk-in rain showers

- Exclusive living on 700 sqm
- Private beach access, swimming pool, Jacuzzi and rooftop terrace with views of Palm Jumeirah
- Complimentary buffet breakfast and access to The Premier Lounge
- Complimentary access to Sofitel Spa by L'Occitane facilities
- Fully equipped private gym
- Master suite with king-size Sofitel MyBed<sup>™</sup> & dressing room
- Three bedroom with king-size Sofitel MyBed<sup>™</sup>

- Exclusive living on 750 sqm
- Private beach access, swimming pool, Jacuzzi and rooftop terrace with views of Palm Jumeirah
- Complimentary buffet breakfast and access to The Premier Lounge
- Complimentary access to Sofitel Spa by L'Occitane facilities
- Soundproof Cinema Room
- Fully-equipped private Gym
- Master suite with king-size Sofitel MyBed<sup>™</sup> & dressing room
- Three bedroom with king-size Sofitel MyBed™

### GET ACTIVE

- Large fitness health club
- 6 outdoor pools including kids pool with slides
- Multi-purpose court
- Outdoor gym with junior ring ٠
- 2 tennis courts ٠
- Private 500m beach •
- Watersports ٠
- Aqua-gym (FloatFit) Activities
- Team Building Activities