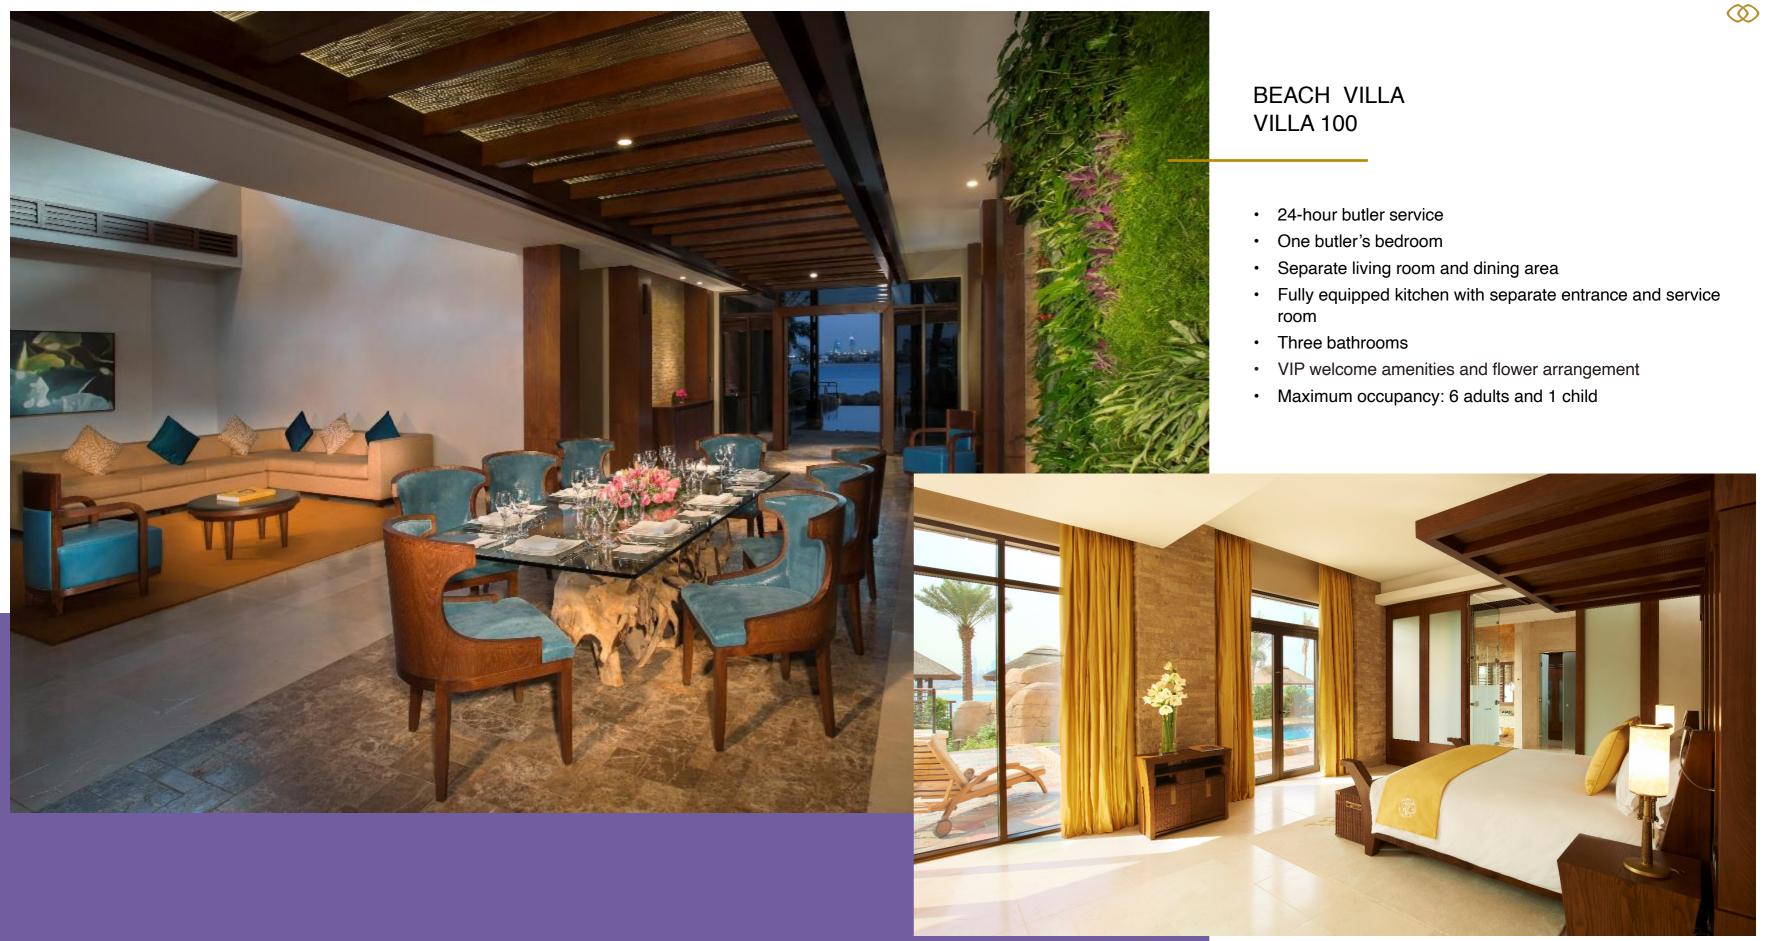

#### BEACH VILLA VILLA 100

- Exclusive living on 345 sqm
- Direct beach access
- Private beach access, swimming pool, Jacuzzi and rooftop terrace with views of Palm Jumeirah
- Complimentary buffet breakfast and access to The Premier Lounge
- Complimentary access to Sofitel Spa by L'Occitane facilities
- Master suite with king-size Sofitel MyBed<sup>™</sup> & dressing room
- One bedroom with king-size Sofitel MyBed™
- One bedroom with two twin-size Sofitel MyBed™
- Freestanding soaking tub and separate walk-in rain showers