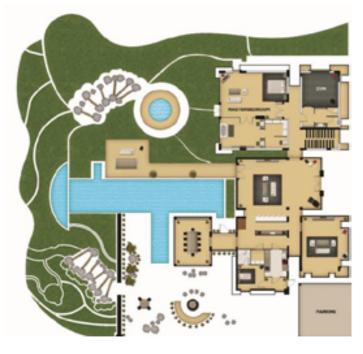

#### BEACH VILLA VILLA 100

- Exclusive living on 345 sqm
- Direct beach access
- Private beach access, swimming pool, Jacuzzi and rooftop terrace with views of Palm Jumeirah
- Complimentary buffet breakfast and access to The Premier Lounge
- Complimentary access to Sofitel Spa by L'Occitane facilities
- Master suite with king-size Sofitel MyBed<sup>™</sup> & dressing room
- One bedroom with king-size Sofitel MyBed™
- One bedroom with two twin-size Sofitel MyBed™
- Freestanding soaking tub and separate walk-in rain showers

- Exclusive living on 700 sqm
- Private beach access, swimming pool, Jacuzzi and rooftop terrace with views of Palm Jumeirah
- Complimentary buffet breakfast and access to The Premier Lounge
- Complimentary access to Sofitel Spa by L'Occitane facilities
- Fully equipped private gym
- Master suite with king-size Sofitel MyBed<sup>™</sup> & dressing room
- Three bedroom with king-size Sofitel MyBed<sup>™</sup>

- Exclusive living on 750 sqm
- Private beach access, swimming pool, Jacuzzi and rooftop terrace with views of Palm Jumeirah
- Complimentary buffet breakfast and access to The Premier Lounge
- Complimentary access to Sofitel Spa by L'Occitane facilities
- Soundproof Cinema Room
- Fully-equipped private Gym
- Master suite with king-size Sofitel MyBed<sup>™</sup> & dressing room
- Three bedroom with king-size Sofitel MyBed™

- Exclusive living on 700 sqm
- Private beach access, swimming pool, Jacuzzi and rooftop terrace with views of Palm Jumeirah
- Complimentary buffet breakfast and access to The Premier Lounge
- Complimentary access to Sofitel Spa by L'Occitane facilities
- Fully equipped private gym
- Master suite with king-size Sofitel MyBed<sup>™</sup> & dressing room
- Three bedroom with king-size Sofitel MyBed™