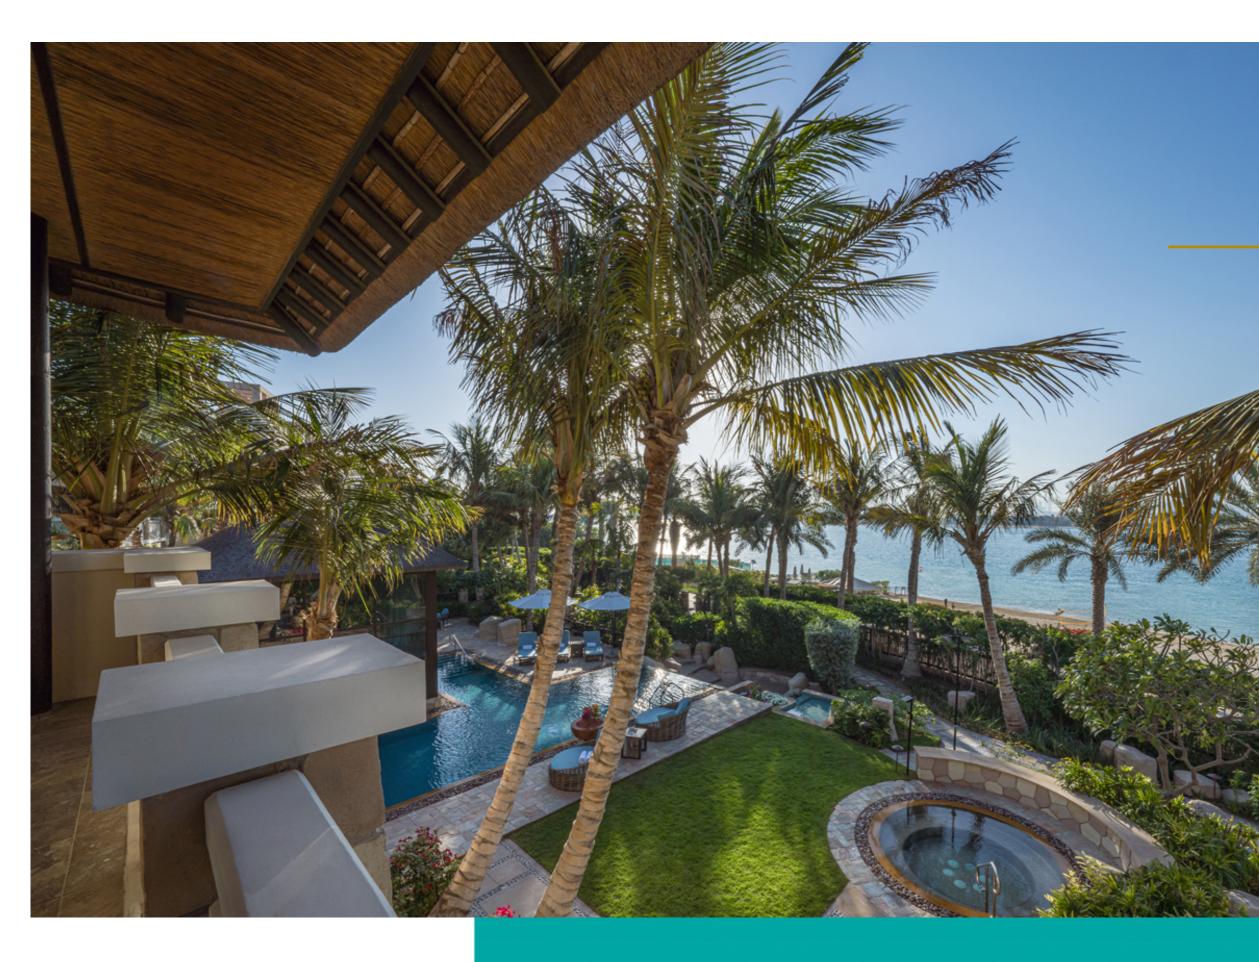

#### BEACH VILLA VILLA 100

- Exclusive living on 345 sqm
- Direct beach access
- Private beach access, swimming pool, Jacuzzi and rooftop terrace with views of Palm Jumeirah
- Complimentary buffet breakfast and access to The Premier Lounge
- Complimentary access to Sofitel Spa by L'Occitane facilities
- Master suite with king-size Sofitel MyBed<sup>™</sup> & dressing room
- One bedroom with king-size Sofitel MyBed™
- One bedroom with two twin-size Sofitel MyBed™
- Freestanding soaking tub and separate walk-in rain showers

- Exclusive living on 700 sqm
- Private beach access, swimming pool, Jacuzzi and rooftop terrace with views of Palm Jumeirah
- Complimentary buffet breakfast and access to The Premier Lounge
- Complimentary access to Sofitel Spa by L'Occitane facilities
- Fully equipped private gym
- Master suite with king-size Sofitel MyBed<sup>™</sup> & dressing room
- Three bedroom with king-size Sofitel MyBed<sup>™</sup>