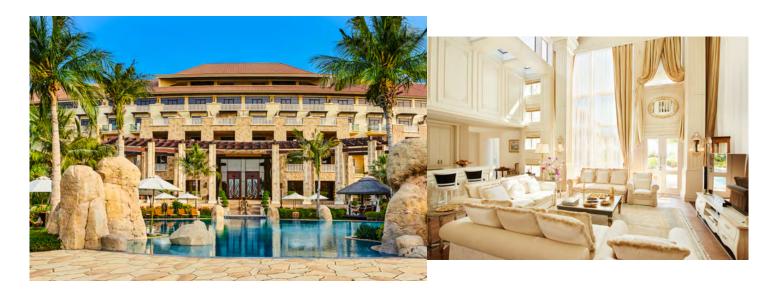

SOFITEL DUBAI THE PALM

- Private gym
- Private outdoor pool & jacuzzi
- Barbecue area

- Rooftop sun deck with Palm view
- Fully-equipped kitchen
- Separate butler's room
- The Premier Lounge access
- 24-hours butler service
- Complimentary Wi-Fi
- Integrated Bose sound system
- Private beach