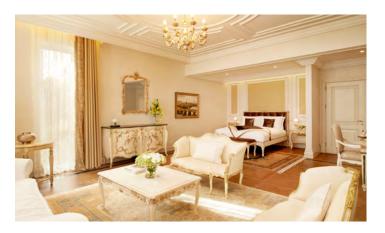

## LODGE VILLA 400 700 SQM

Immerse yourself in the epitome of grandeur and opulence. Set across two floors, this villa offers four bedrooms and two entertainment rooms. The master suite comes fully fitted with an ensuite bathroom, a walk-in closet and private gym. The high ceiling living room features a lounge and a bar perfect for laid-back evenings with friends. Adjacent to the kitchen is the airy dining room with floor-to-ceiling windows letting in the crystal rays of the sun.

## FACILITIES & BENEFITS:

- French provençal decor
- Private entrance
- Private parking for 2 cars
- Master bedroom with living area
- 3 bedrooms on the 1st floor
- Separate dining room
- Majlis
- Bar area