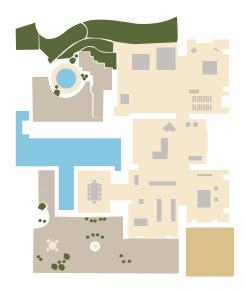

## LODGE VILLA 400 700 SQM

Immerse yourself in the epitome of grandeur and opulence. Set across two floors, this villa offers four bedrooms and two entertainment rooms. The master suite comes fully fitted with an ensuite bathroom, a walk-in closet and private gym. The high ceiling living room features a lounge and a bar perfect for laid-back evenings with friends. Adjacent to the kitchen is the airy dining room with floor-to-ceiling windows letting in the crystal rays of the sun.

## FACILITIES & BENEFITS:

- French provençal decor
- Private entrance
- Private parking for 2 cars
- Master bedroom with living area
- 3 bedrooms on the 1st floor
- Separate dining room
- Majlis
- Bar area