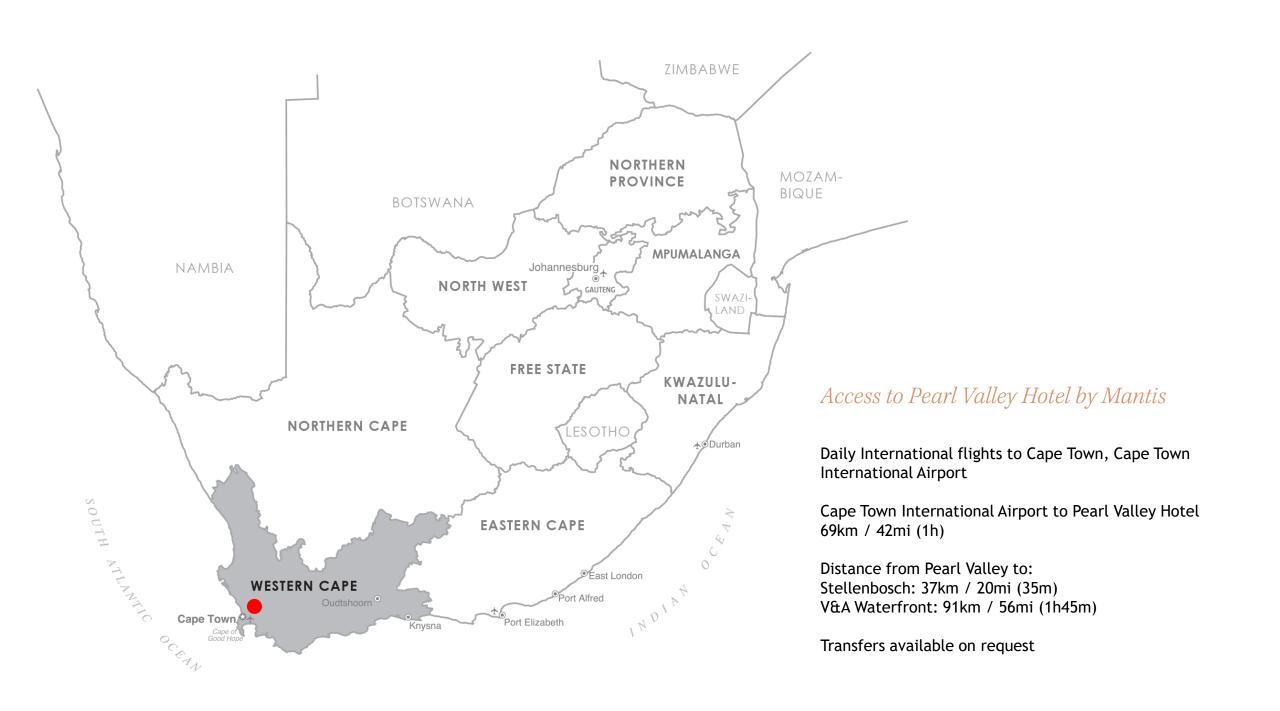

Situated in the Paarl-Franschhoek Valley, the Estate is a short drive away from a number of South Africa's most renowned wine estates and restaurants.

Pearl Valley features the acclaimed Pearl Valley Jack Nicklaus Signature Golf Course. Recognised as one of the top 5 golf courses in South Africa and the best conditioned in the Western Cape, Nicklaus' unique touch is evident throughout the course.