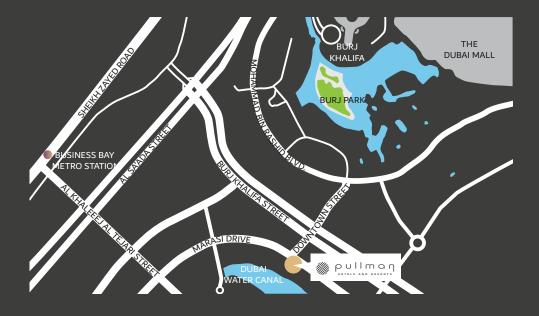

Pullman Dubai Downtown is just a few steps away from the city's main attractions Burj Khalifa, The Dubai Mall, financial district and Dubai metro.