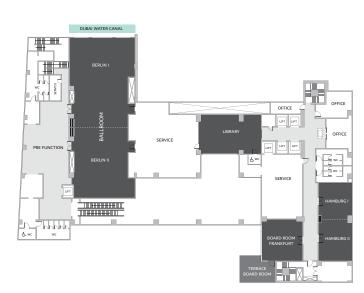

## **BESPOKE BANQUETING**

|                                      | BERLIN 2+1 | BERLIN 1 | BERLIN 2 | HAMBURG 2+1 | HAMBURG 1  | HAMBURG 2 | FRANKFURT |
|--------------------------------------|------------|----------|----------|-------------|------------|-----------|-----------|
|                                      | DEKLIN Z+1 | DERLIN I | DERLIN Z | NAMBURU Z+1 | HAMIDUKU I | NAMBURU Z | FRANKFUKI |
| Level                                | 1          | 1        | 1        | 1           | 1          | 1         | 1         |
| Air Conditioning                     | YES        | YES      | YES      | YES         | YES        | YES       | YES       |
| Natural Daylight                     | YES        | YES      | NO       | NO          | NO         | NO        | YES       |
| SIZE & DIMENSION                     |            |          |          |             |            |           |           |
| Area Size in square meters           | 346.5      | 201      | 144      | 92          | 42         | 49        | 61        |
| Length in meters                     | 31.5       | 17.7     | 13.6     | 14.7        | 6.7        | 7.8       | 8         |
| Width in meters                      | 10         | 10       | 10       | 6.3         | 6.3        | 6.3       | 7.6       |
| Height in meters                     | 6.3        | 6.3      | 6.3      | 2.9         | 2.9        | 2.9       | 2.9       |
| SEATING STYLE & CAPACITY             |            |          |          |             |            |           |           |
| Banquet                              |            |          |          |             |            |           |           |
| without screen, stage or dance floor | 230        | 140      | 90       | 60          | 30         | 40        | 40        |
| with screen & stage or dance floor   | 200        | 90       | 70       |             |            |           |           |
| with screen, stage and dance floor   | 180        | 60       | 50       |             |            |           |           |
| Boardroom                            | 96         | 46       | 36       | 34          | 14         | 16        | 16        |
| Cabaret                              | 176        | 72       | 56       | 42          | 21         | 28        | 28        |
| Classroom                            | 210        | 98       | 84       | 48          | 18         | 24        | 24        |
| Hollow Square                        | 128        | 72       | 54       | 46          | 17         | 23        | 20        |
| O-Shape                              | 128        | 72       | 54       | 46          | 17         | 23        | 20        |
| Reception                            | 468        | 216      | 162      | 92          | 44         | 48        | 60        |
| Theatre                              | 468        | 216      | 162      | 92          | 44         | 48        | 60        |
| U-Shape                              | 110        | 56       | 46       | 50          | 17         | 21        | 21        |