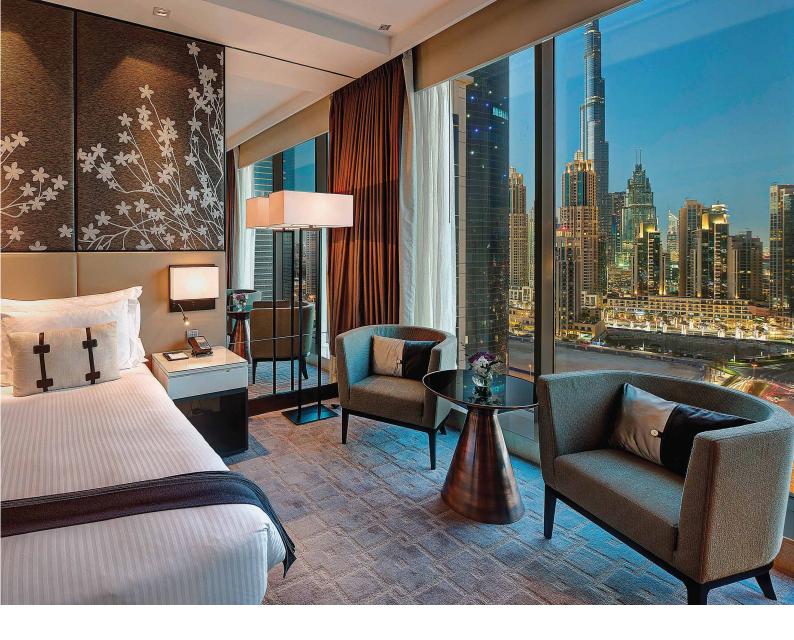

| ROOMS                  | SIZE - S | MQ  |
|------------------------|----------|-----|
| Superior               |          | 32  |
| Deluxe Canal View      |          | 32  |
| Executive Burj Khalifa | a View   | 32  |
| Deluxe Suite           |          | 48  |
| Premier Suite          |          | 61  |
| Executive Suite        |          | 93  |
| Presidential Suite     |          | 125 |
|                        |          |     |