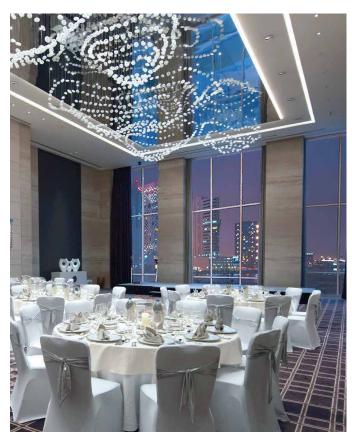

## WORK, BUSINESS, LEISURE

The hotel boasts a range of versatile boardrooms, flexible meeting and function rooms, and an Executive Lounge overlooking The Dubai Water Canal.

Pullman Dubai Downtown has the design, the atmosphere and the expertise to make every event memorable.

## **BESPOKE BANQUETING**

|                                      | BERLIN 2+1 | BERLIN 1 | BERLIN 2 | HAMBURG 2+1 | HAMBURG 1  | HAMBURG 2 | FRANKFURT |
|--------------------------------------|------------|----------|----------|-------------|------------|-----------|-----------|
|                                      | DEKLIN Z+1 | DERLIN I | DERLIN Z | NAMBURU Z+1 | HAMIDUKU I | NAMBURU Z | FRANKFUKI |
| Level                                | 1          | 1        | 1        | 1           | 1          | 1         | 1         |
| Air Conditioning                     | YES        | YES      | YES      | YES         | YES        | YES       | YES       |
| Natural Daylight                     | YES        | YES      | NO       | NO          | NO         | NO        | YES       |
| SIZE & DIMENSION                     |            |          |          |             |            |           |           |
| Area Size in square meters           | 346.5      | 201      | 144      | 92          | 42         | 49        | 61        |
| Length in meters                     | 31.5       | 17.7     | 13.6     | 14.7        | 6.7        | 7.8       | 8         |
| Width in meters                      | 10         | 10       | 10       | 6.3         | 6.3        | 6.3       | 7.6       |
| Height in meters                     | 6.3        | 6.3      | 6.3      | 2.9         | 2.9        | 2.9       | 2.9       |
| SEATING STYLE & CAPACITY             |            |          |          |             |            |           |           |
| Banquet                              |            |          |          |             |            |           |           |
| without screen, stage or dance floor | 230        | 140      | 90       | 60          | 30         | 40        | 40        |
| with screen & stage or dance floor   | 200        | 90       | 70       |             |            |           |           |
| with screen, stage and dance floor   | 180        | 60       | 50       |             |            |           |           |
| Boardroom                            | 96         | 46       | 36       | 34          | 14         | 16        | 16        |
| Cabaret                              | 176        | 72       | 56       | 42          | 21         | 28        | 28        |
| Classroom                            | 210        | 98       | 84       | 48          | 18         | 24        | 24        |
| Hollow Square                        | 128        | 72       | 54       | 46          | 17         | 23        | 20        |
| O-Shape                              | 128        | 72       | 54       | 46          | 17         | 23        | 20        |
| Reception                            | 468        | 216      | 162      | 92          | 44         | 48        | 60        |
| Theatre                              | 468        | 216      | 162      | 92          | 44         | 48        | 60        |
| U-Shape                              | 110        | 56       | 46       | 50          | 17         | 21        | 21        |