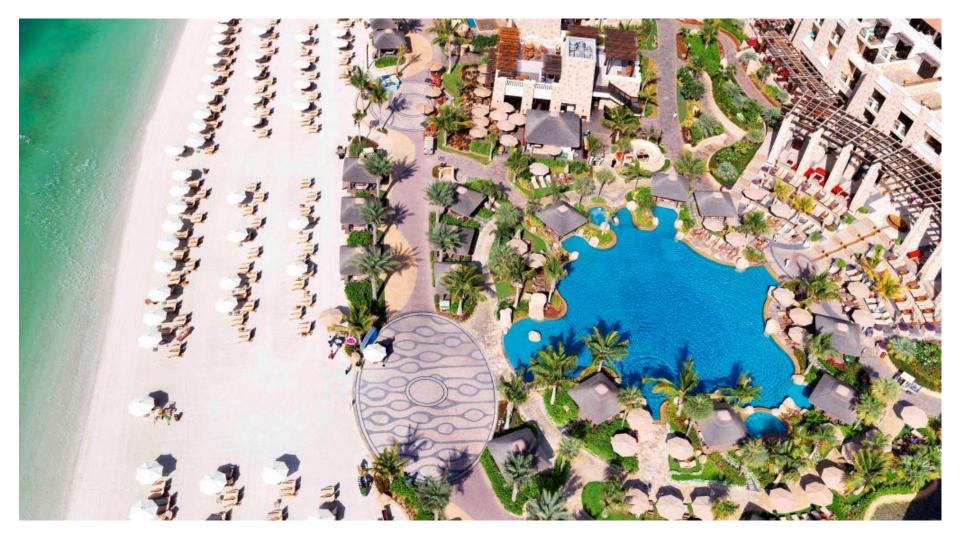

### 360 rooms and suites I 4 private villas I 182 serviced apartments

- Sofitel MyBed™ concept
- 6 restaurants with terrace
- 6 bars and lounges
- 500m private beach
- 6 pools
- Luxury SoSPA
- SoFIT Health Club
- Multi-purpose court
- Complimentary kids club access
- 1 cinema for kids
- 1 ballroom
- 9 meeting rooms
- Complimentary Wi-Fi
- Complimentary shuttle buses

- Large fitness health club
- 6 outdoor pools including kids pool with slides
- Multi-purpose court
- Outdoor gym with junior ring
- 1 tennis court
- Shopping arcade
- Private 500m beach
- Watersports
- Aqua-gym (FloatFit) activities
- Team building activities
- Eco Golf