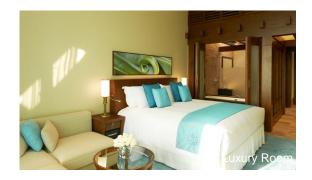

### DIVE INTO MY BED

Combining understated luxury with utmost comfort, all guest rooms showcase onyx laden bathroom features, deluxe French amenities along with Sofitel's MyBed<sup>TM</sup> concept – an all-feather bed and extra light down duvet.

### 237 CLASSIC AND LUXURY ROOMS

- 26 Twin Bedrooms 44 sqm
- 211 King Bedrooms 44 sqm