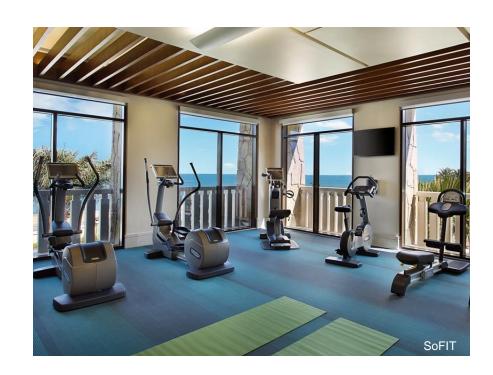

## STAY ACTIVE

Open 24 hours a day, SoFIT is a round the clock fitness destination equipped with top of the range Technogym equipment, offering professional instruction from 6am until 10pm, and a variety of innovative activities designed to keep motivation levels high.

- Large fitness health club
- 6 outdoor pools including kids pool with slides
- Multi-purpose court
- Outdoor gym with junior ring
- 1 tennis court
- Shopping arcade
- Private 500m beach
- Watersports
- Aqua-gym (FloatFit) activities
- Team building activities
- Eco Golf