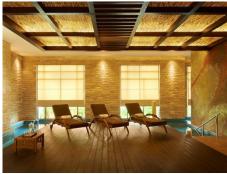

### REVITALISE YOUR SENSES

Inspired by the incomparable beauty of the butterfly, SoSPA reinforces relaxation and rejuvenation. Guests can immerse themselves in the 2,500 square meters spa area encompassing 28 treatment rooms, offering revitalising massages, facials and body treatments in an idyllic Polynesian setting. The SoSPA at Sofitel The Palm believes in creating unique, personalised and long lasting spa experiences.

- 24 treatment rooms and 4 outdoor cabanas
- 6 pools including plunge pool, therapeutic pool, outdoor infinity pool
- 2 steam rooms, 2 saunas,2 Hammam treatment rooms, 2 ice fountains
- Manicure & pedicure
- Hair salon for ladies and gents