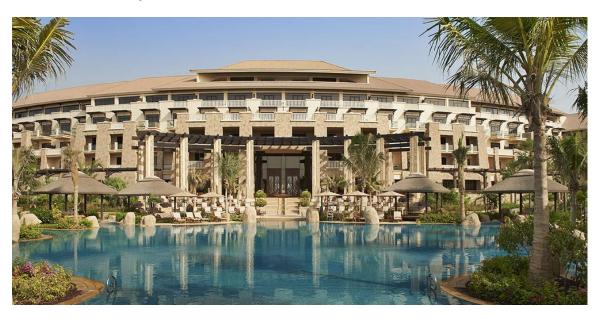

# 01 STEP ONTO PALM JUMEIRAH

The pulsating city of Dubai is a unique blend of East and West, the ancient and the modern, along with endless desert and golden beaches.

Sofitel The Palm Dubai is located on the East Crescent of the iconic Palm Jumeirah, the world's most popular man-made island shaped in the form of a palm tree.

## LIVE THE EXPERIENCE

Located on the prestigious Palm Jumeirah, Sofitel The Palm is a Polynesian themed resort, comprising 546 keys. Alluringly close yet away from the bustling city, the resort sprawls over a long private beach on the East Crescent. The hotel offers a large variety of dining options with 12 restaurants and lounges. Indulge in one of the 4 outstanding private villas or delight in the airy, subtly energising atmosphere of 360 contemporary guest rooms and suites featuring large balconies and gorgeous sea views or Palm views.

### 360 rooms and suites I 4 private villas I 182 serviced apartments

- Sofitel MyBed™ concept
- 6 restaurants with terrace
- 6 bars and lounges
- 500m private beach
- 6 pools
- Luxury SoSPA
- SoFIT Health Club
- Multi-purpose court
- Complimentary kids club access
- 1 cinema for kids
- 1 ballroom
- 9 meeting rooms
- Complimentary Wi-Fi
- Complimentary shuttle buses