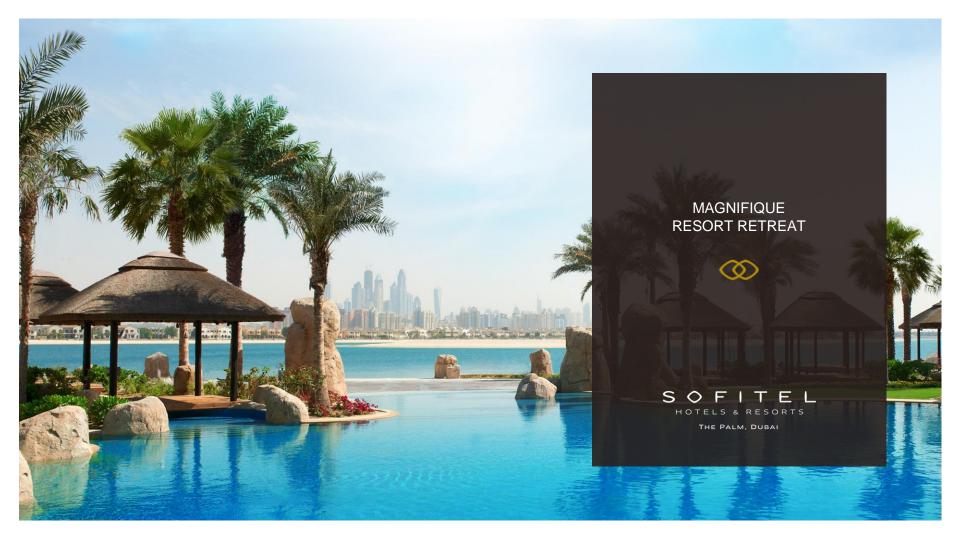

# 01 STEP ONTO PALM JUMEIRAH

The pulsating city of Dubai is a unique blend of East and West, the ancient and the modern, along with endless desert and golden beaches.

Sofitel The Palm Dubai is located on the East Crescent of the iconic Palm Jumeirah, the world's most popular man-made island shaped in the form of a palm tree.

# 02 POLYNESIAN WELCOME

## LIVE THE EXPERIENCE

Located on the prestigious Palm Jumeirah, Sofitel The Palm is a Polynesian themed resort, comprising 546 keys. Alluringly close yet away from the bustling city, the resort sprawls over a long private beach on the East Crescent. The hotel offers a large variety of dining options with 12 restaurants and lounges. Indulge in one of the 4 outstanding private villas or delight in the airy, subtly energising atmosphere of 360 contemporary guest rooms and suites featuring large balconies and gorgeous sea views or Palm views.