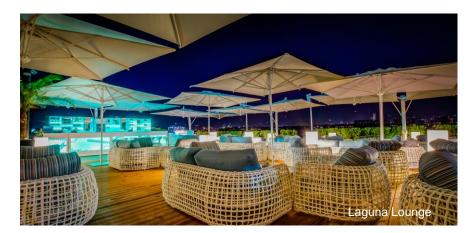

- Laguna Lounge Elegant beachside lounge with chill-out tunes, classy sundowners and sumptuous cuisine
- Olivier's Irresistible scent of fresh coffee, chocolate, French pastries and Chef Olivier's specialties
- Maui Beach Bar Cocktails and fresh fruit juices by the pool or beachfront
- Porterhouse Bar Lively, trendy vibes for pre-dinner aperitif
- Replay Sports Bar Rustic interiors and brick walls with wide screens broadcasting your favourite games live in action
- Gelati Ice-cream Ice cream flavours and refreshments

- Palm View Garden
- Maui Terrace
- Maui Rooftop
- Moana Terrace
- Porterhouse Terrace

- Lodge Villa Garden
- Palm Suite Terrace
- Beach Cabanas
- Laguna Lounge