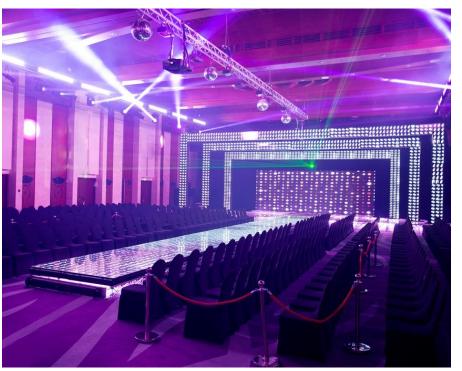

### **INDOOR**

Depending on the scale of your event, our meeting spaces can be configured to suit any seating arrangement and requirement. Be it theatre, banquet or classroom style, the options to transform the space are endless. From corporate cocktail receptions to car launches, fashion shows and private family celebrations, every function is hand-crafted to perfection leaving a lasting impression for all.

- The Library
- Moana Restaurant
- Maui Beach Restaurant
- Porterhouse Steaks & Grills
- Replay Sports Bar
- The Palm Suite

- The Lodge & Beach Villas
- Amura Kids Club
- Meeting Rooms & Ballroom

# **INDOOR**