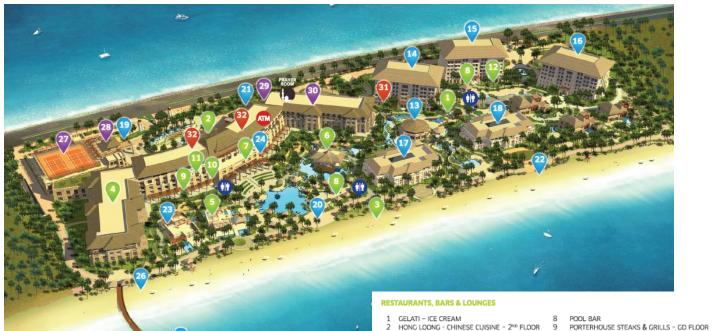

Private kid's playground, 2 children's pools, 1 baby pool, in room baby-sitting service, daily kids activities, 1 cinema, 1 ice cream shop, complimentary access

P.42 SOFITEL THE PALM, DUBAI

**RESORT MAP** 

### **RESORT MAP**

- 3 LAGUNA LOUNGE
- 4 MANAVA RESTAURANT GD FLOOR
- 5 MAUI BEACH RESTAURANT & BAR
- 6 MOANA SEAFOOD RESTAURANT
- 7 OLIVIER'S GD FLOOR

#### RESORT FACILITIES

- 13 AMURA KIDS CLUB
- 14 APARTMENTS KORU 1
- 15 APARTMENTS KORU 2
- 16 APARTMENTS KORU 3
- 17 BEACH SUITES TIARE 1
- 18 BEACH SUITES TIARE 2
- 19 BALLROOM & MEETING ROOMS GD FLOOR 26 WATERSPORTS

- 10 PORTERHOUSE BAR GD FLOOR
- 11 REPLAY SPORTS BAR 1<sup>ST</sup> FLOOR
  - 12 THE WORLD EATERY GD FLOOR
  - 20 RECREATION / TOWEL CABANA
  - 21 SHUTTLE BUS PICK-UP SOSPA ENTRANCE
  - 22 OUTDOOR ACTIVITY ZONE
  - 23 BEACH VILLA

  - 24 THE LIBRARY 1<sup>ST</sup> FLOOR
- 25 THE JETTY

#### **BEAUTY & WELLBEING**

- 27 MULTI-PURPOSE COURT 2<sup>ND</sup> FLOOR
- 28 SOFIT HEALTH CLUB 1st FLOOR
- 29 HAIR & BEAUTY SALON
- 30 SoSPA GD FLOOR

#### SHOPS

- 31 ALL DAY MINIMART
- 32 SHOPPING ARCADE

RESORT MAP

Palm Jumeirah - East Crescent Road - P.O. Box: 55 558 - Dubai, United Arab Emirates For more information, please contact +971 44 55 66 00 or email at H6541@sofitel.com www.sofitel-dubai-thepalm.com