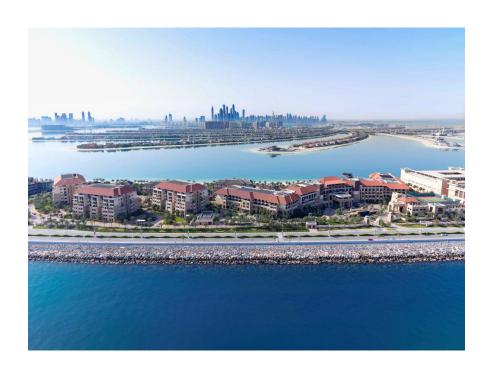

# 01 STEP ONTO PALM JUMEIRAH

The pulsating city of Dubai is a unique blend of East and West, the ancient and the modern, along with endless desert and golden beaches.

Sofitel The Palm Dubai is located on the East Crescent of the iconic Palm Jumeirah, the world's most popular man-made island shaped in the form of a palm tree.

A retreat from Dubai's urban cityscape, just 35 minutes' drive from Dubai International Airport and a few minutes from Dubai's main business areas Downtown, Media City, Internet City and The Walk at Jumeirah Beach Residence.