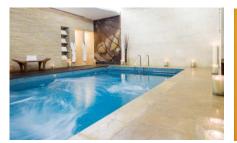

- 24 treatment rooms and 4 outdoor cabanas
- 6 pools including plunge pool, therapeutic pool, outdoor infinity pool
- 2 steam rooms, 2 saunas,2 Hammam treatment rooms, 2 ice fountains
- Manicure & pedicure
- Hair salon for ladies and gents

- Large fitness health club
- 6 outdoor pools including kids pool with slides
- Multi-purpose court
- Outdoor gym with junior ring
- 1 tennis court
- Shopping arcade
- Private 500m beach
- Watersports
- Aqua-gym (FloatFit) activities
- Team building activities
- Eco Golf