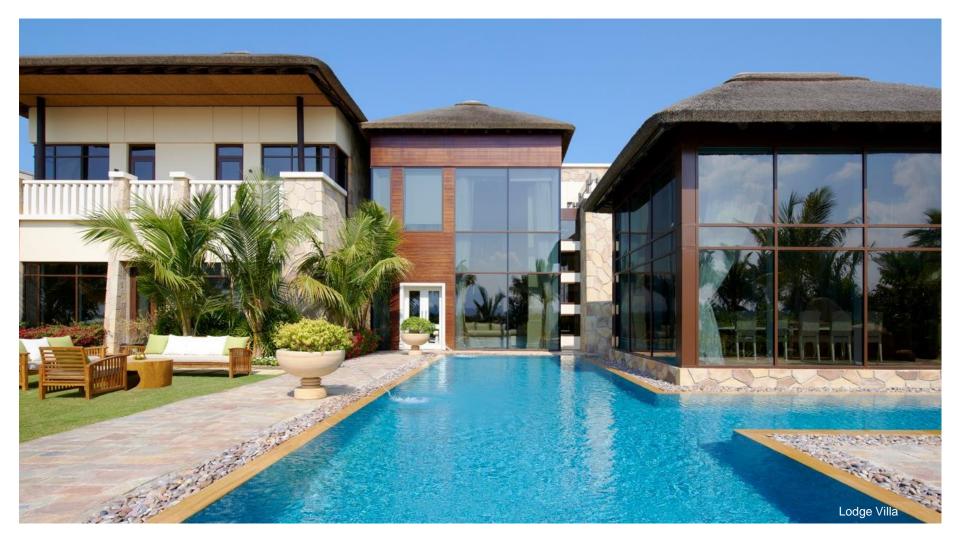

### **4 PRIVATE VILLAS**

- The Beach Villa 345 sqm
- 3 Lodge Villas 750 sqm

## THE HEIGHT OF LUXURY

For those who are looking for the ultimate luxury, the Palm Suite offers 4 bedrooms with an expansive terrace showcasing incredible views of both the Palm and the Arabian Gulf from the resorts highest vantage point. Your journey begins with a warm welcome and personalised service with a touch of exclusivity - every detail sets the tone of luxury for the rest of your stay at Sofitel The Palm.