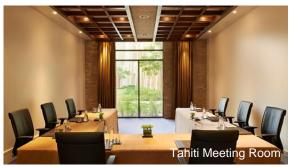

# 07 CAPACITIES AND FLOOR PLAN

| MEETING VENUE          | AREA M²                                                                                                    | LENGTH M | <b>МІ</b> ВТН М | HEIGHT M<br>(HP) | HEIGHT M<br>(LP) | CLASSROO<br>M | THEATRE | U SHAPE | BOARDROOM | CABARET<br>ROUND OF<br>6 | CABARET<br>ROUND OF<br>10 | COCKTAIL |  |
|------------------------|------------------------------------------------------------------------------------------------------------|----------|-----------------|------------------|------------------|---------------|---------|---------|-----------|--------------------------|---------------------------|----------|--|
| MOOREA 1               | 276                                                                                                        | 12       | 23              | 9                | 6.8              | 110           | 215     | 48      | 44        | 102                      | 170                       | 235      |  |
| MOOREA 2               | 264.5                                                                                                      | 11.5     | 23              | 9                | 6.8              | 110           | 215     | 48      | 44        | 102                      | 170                       | 235      |  |
| MOOREA 3               | 276                                                                                                        | 12       | 23              | 9                | 6.8              | 110           | 215     | 48      | 44        | 102                      | 170                       | 235      |  |
| MOOREA 1+2+3           | 816.5                                                                                                      | 35.5     | 23              | 9                | 6.8              | 330           | 900     | -       | -         | 306                      | 510                       | 705      |  |
| PRE-FUNCTION           | 480                                                                                                        | 32       | 15              | 4.5              | 3                | -             | -       | -       | -         | -                        | -                         | 350      |  |
| BOARDROOM              | 110                                                                                                        | 11       | 10              | 3                | 3                | -             | -       | -       | 20        | -                        | -                         | -        |  |
| TAHITI                 | 48.6                                                                                                       | 9        | 5.4             | 3                | 3                | 18            | 25      | 16      | 16        | 18                       | 20                        | -        |  |
| BORA BORA              | 50.4                                                                                                       | 9        | 5.6             | 3                | 3                | 18            | 25      | 20      | 16        | 18                       | 20                        | -        |  |
| MAUPITI                | 63                                                                                                         | 9        | 7               | 3                | 3                | 20            | 30      | 22      | 16        | 18                       | 30                        | -        |  |
| MAUPITI + BORA<br>BORA | 113                                                                                                        | 9        | 12.6            | 3                | 3                | 38            | 55      | 42      | 26        | 36                       | 60                        | 70       |  |
| TAHA'A                 | 45.7                                                                                                       | 8.62     | 5.3             | 3                | 3                | 30            | 50      | 15      | 15        | 18                       | 30                        | 40       |  |
| THE LIBRARY            | 118.8                                                                                                      | 13.2     | 9               | 3                | 3                | 30            | 70      | 32      | 28        | 30                       | 50                        | 40       |  |
| PALM VIEW<br>GARDEN    | 474.5                                                                                                      | 32.5     | 14.6            | -                | -                | -             | -       | -       | -         | -                        | 200                       | 300      |  |
| LAGUNA LOUNGE          | 312                                                                                                        | 26       | 12              | -                | -                | -             | -       | -       | -         | -                        | 180                       | 220      |  |
| MAUI ROOFTOP           | 172.5                                                                                                      | 15       | 11.5            | -                | -                | -             | -       | -       | -         | -                        | 70                        | 100      |  |
| THE A                  | THE ABOVE MENTIONED CAPACITIES ARE ONLY INDICATIVE AND WILL VARY DEPENDING ON FINAL SET-UP AND REQUIREMENT |          |                 |                  |                  |               |         |         |           |                          |                           |          |  |