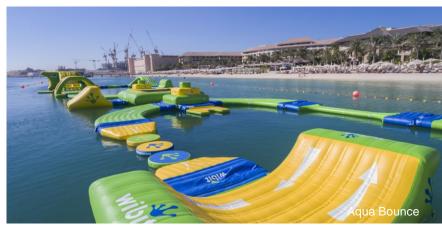

- Large fitness health club
- 6 outdoor pools including kids pool with slides
- Multi-purpose court
- Outdoor gym with junior ring
- 1 tennis court
- Shopping arcade
- Private 500m beach
- Watersports
- Aqua-gym (FloatFit) activities
- Team building activities
- Eco Golf