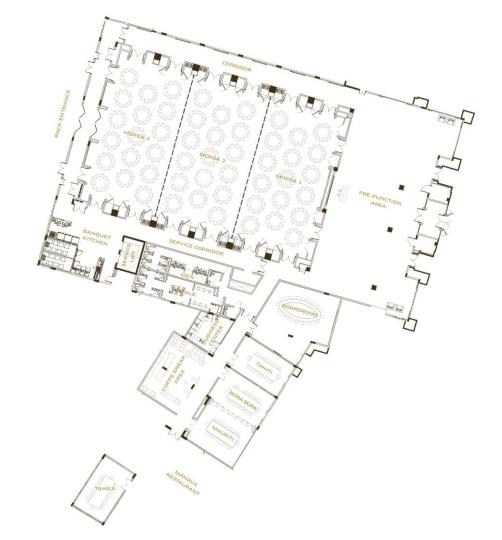

# 07 CAPACITIES AND FLOOR PLAN

| MEETING VENUE          | AREA M²                                                                                                    | LENGTH M | <b>МІ</b> ВТН М | HEIGHT M<br>(HP) | HEIGHT M<br>(LP) | CLASSROO<br>M | THEATRE | U SHAPE | BOARDROOM | CABARET<br>ROUND OF<br>6 | CABARET<br>ROUND OF<br>10 | COCKTAIL |  |
|------------------------|------------------------------------------------------------------------------------------------------------|----------|-----------------|------------------|------------------|---------------|---------|---------|-----------|--------------------------|---------------------------|----------|--|
| MOOREA 1               | 276                                                                                                        | 12       | 23              | 9                | 6.8              | 110           | 215     | 48      | 44        | 102                      | 170                       | 235      |  |
| MOOREA 2               | 264.5                                                                                                      | 11.5     | 23              | 9                | 6.8              | 110           | 215     | 48      | 44        | 102                      | 170                       | 235      |  |
| MOOREA 3               | 276                                                                                                        | 12       | 23              | 9                | 6.8              | 110           | 215     | 48      | 44        | 102                      | 170                       | 235      |  |
| MOOREA 1+2+3           | 816.5                                                                                                      | 35.5     | 23              | 9                | 6.8              | 330           | 900     | -       | -         | 306                      | 510                       | 705      |  |
| PRE-FUNCTION           | 480                                                                                                        | 32       | 15              | 4.5              | 3                | -             | -       | -       | -         | -                        | -                         | 350      |  |
| BOARDROOM              | 110                                                                                                        | 11       | 10              | 3                | 3                | -             | -       | -       | 20        | -                        | -                         | -        |  |
| TAHITI                 | 48.6                                                                                                       | 9        | 5.4             | 3                | 3                | 18            | 25      | 16      | 16        | 18                       | 20                        | -        |  |
| BORA BORA              | 50.4                                                                                                       | 9        | 5.6             | 3                | 3                | 18            | 25      | 20      | 16        | 18                       | 20                        | -        |  |
| MAUPITI                | 63                                                                                                         | 9        | 7               | 3                | 3                | 20            | 30      | 22      | 16        | 18                       | 30                        | -        |  |
| MAUPITI + BORA<br>BORA | 113                                                                                                        | 9        | 12.6            | 3                | 3                | 38            | 55      | 42      | 26        | 36                       | 60                        | 70       |  |
| TAHA'A                 | 45.7                                                                                                       | 8.62     | 5.3             | 3                | 3                | 30            | 50      | 15      | 15        | 18                       | 30                        | 40       |  |
| THE LIBRARY            | 118.8                                                                                                      | 13.2     | 9               | 3                | 3                | 30            | 70      | 32      | 28        | 30                       | 50                        | 40       |  |
| PALM VIEW<br>GARDEN    | 474.5                                                                                                      | 32.5     | 14.6            | -                | -                | -             | -       | -       | -         | -                        | 200                       | 300      |  |
| LAGUNA LOUNGE          | 312                                                                                                        | 26       | 12              | -                | -                | -             | -       | -       | -         | -                        | 180                       | 220      |  |
| MAUI ROOFTOP           | 172.5                                                                                                      | 15       | 11.5            | -                | -                | -             | -       | -       | -         | -                        | 70                        | 100      |  |
| THE A                  | THE ABOVE MENTIONED CAPACITIES ARE ONLY INDICATIVE AND WILL VARY DEPENDING ON FINAL SET-UP AND REQUIREMENT |          |                 |                  |                  |               |         |         |           |                          |                           |          |  |

### **CAPACITIES AND FLOOR PLAN**

08
Sospa and beauty