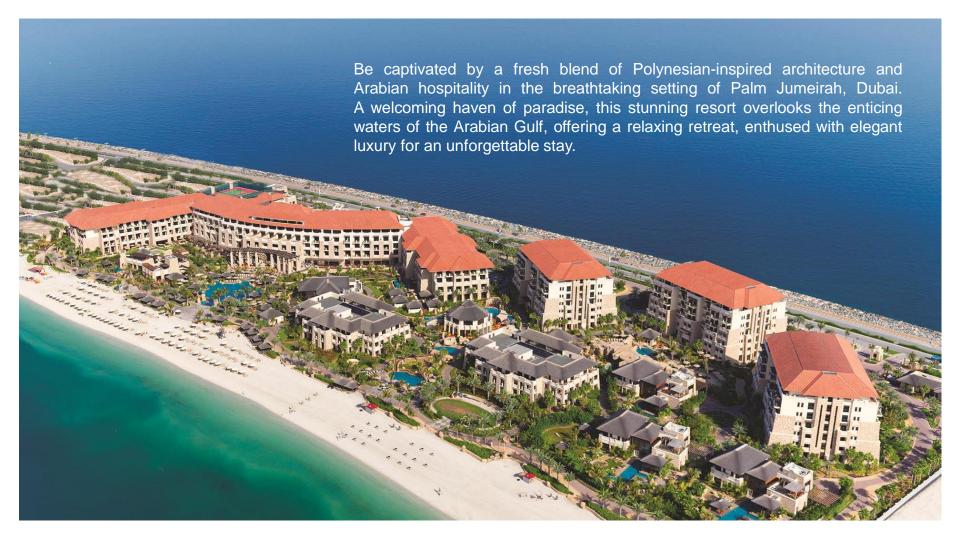

# 01 STEP ONTO PALM JUMEIRAH

The pulsating city of Dubai is a unique blend of East and West, the ancient and the modern, along with endless desert and golden beaches.

Sofitel The Palm Dubai is located on the East Crescent of the iconic Palm Jumeirah, the world's most popular man-made island shaped in the form of a palm tree.

A retreat from Dubai's urban cityscape, just 35 minutes' drive from Dubai International Airport and a few minutes from Dubai's main business areas Downtown, Media City, Internet City and The Walk at Jumeirah Beach Residence.

## LIVE THE EXPERIENCE

Located on the prestigious Palm Jumeirah, Sofitel The Palm is a Polynesian themed resort, comprising 546 keys. Alluringly close yet away from the bustling city, the resort sprawls over a long private beach on the East Crescent. The hotel offers a large variety of dining options with 12 restaurants and lounges. Indulge in one of the 4 outstanding private villas or delight in the airy, subtly energising atmosphere of 360 contemporary guest rooms and suites featuring large balconies and gorgeous sea views or Palm views.