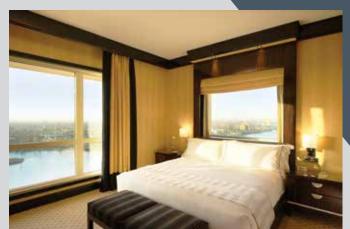

#### STANDARD GUEST FLOORS

| Room Type            | Number of<br>Rooms | Room Description                                                                                                                                                                                                                                                                                                                                                                                 | Dimensions<br>m <sup>2</sup> |
|----------------------|--------------------|--------------------------------------------------------------------------------------------------------------------------------------------------------------------------------------------------------------------------------------------------------------------------------------------------------------------------------------------------------------------------------------------------|------------------------------|
| Fairmont Room        | 77                 | One king size or two queen size beds<br>with a city view                                                                                                                                                                                                                                                                                                                                         | 33                           |
| Deluxe Room          | 131                | One king size or two queen size beds<br>with a partial river Nile view                                                                                                                                                                                                                                                                                                                           | 33                           |
| Deluxe Nile Room 165 |                    | One king size or two queen size beds<br>with a full river Nile view                                                                                                                                                                                                                                                                                                                              | 33                           |
| Signature Room       | 31                 | One king size or two queen size beds with a terrace overlooking the river Nile                                                                                                                                                                                                                                                                                                                   | 56                           |
| Nile Suite           | 59                 | A one bedroom suite with a separate<br>seating area, a desk and<br>a panoramic river Nile view                                                                                                                                                                                                                                                                                                   | 75                           |
| Deluxe Nile Suite    | 17                 | A one bedroom suite with a dinning area,<br>a living room, two bathrooms<br>and a stunning panoramic river Nile view                                                                                                                                                                                                                                                                             | 102                          |
| Diplomatic Suite     | 1                  | A residential style suite comprising of a bedroom including its<br>own seating area and en-suite bathroom, dining room, living<br>area, kitchenette and a spacious dressing room.                                                                                                                                                                                                                | 220                          |
| Presidential Suite   | 1                  | A three-bedroom breath-taking suite with dramatic views from<br>floor to ceiling over the majestic river Nile comprising of a dining<br>room, living area, guest bedroom, kitchenette, butler room,<br>spacious dressing room and four bathrooms.                                                                                                                                                | 330                          |
| Royal Suite          | 1                  | Connect the Diplomatic and Presidential suites turning them into<br>a Royal suite with a total of 550 square meters of<br>glamorous living.<br>The Royal suite consists of two master bedrooms; one including<br>its own seating area, two en-suite bathrooms, a guest bedroom,<br>two dining rooms, two living areas, two dressing rooms, two<br>kitchenettes, a butler room and six bathrooms. | 550                          |

#### GUEST ROOM AMENITIES & FEATURES

- Wireless high-speed internet access
- 100% Egyptian-cotton duvets, bed sheets and pillows
- Air conditioning with digital climate control
- In-room safe deposit boxes
- Fairmont bathrobes and slippers
- Luxury bathroom amenities
- Mini-bar refreshment center
- Tea and coffee facilities
- Hair dryer, iron and ironing board
- International AC adapter
- Multilingual publications and newspapers