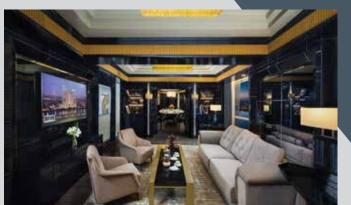

and four bathrooms.                                                                                                                                                | 330                          |
| Royal Suite          | 1                  | Connect the Diplomatic and Presidential suites turning them into<br>a Royal suite with a total of 550 square meters of<br>glamorous living.<br>The Royal suite consists of two master bedrooms; one including<br>its own seating area, two en-suite bathrooms, a guest bedroom,<br>two dining rooms, two living areas, two dressing rooms, two<br>kitchenettes, a butler room and six bathrooms. | 550                          |



### DELUXE NILE ROOM - KING



### DELUXE NILE ROOM - TWIN







### SIGNATURE ROOM





## NILE SUITE



### DELUXE NILE SUITE









### DIPLOMATIC SUITE





### PRESIDENTIAL SUITE







#### GUEST ROOM AMENITIES & FEATURES

- Wireless high-speed internet access
- 100% Egyptian-cotton duvets, bed sheets and pillows
- Air conditioning with digital climate control
- In-room safe deposit boxes
- Fairmont bathrobes and slippers
- Luxury bathroom amenities
- Mini-bar refreshment center
- Tea and coffee facilities
- Hair dryer, iron and ironing board
- International AC adapter
- Multilingual publications and newspapers

#### STAY PREMIER

Treat yourself to a luxurious stay when booking a Premier Deluxe or Premier Deluxe Nile room with the following special amenities.

- High floor room allocation
- Breakfast served at L'Uliveto
- Complimentary high speed internet access
- Special in-room amenities
- Daily high tea with a