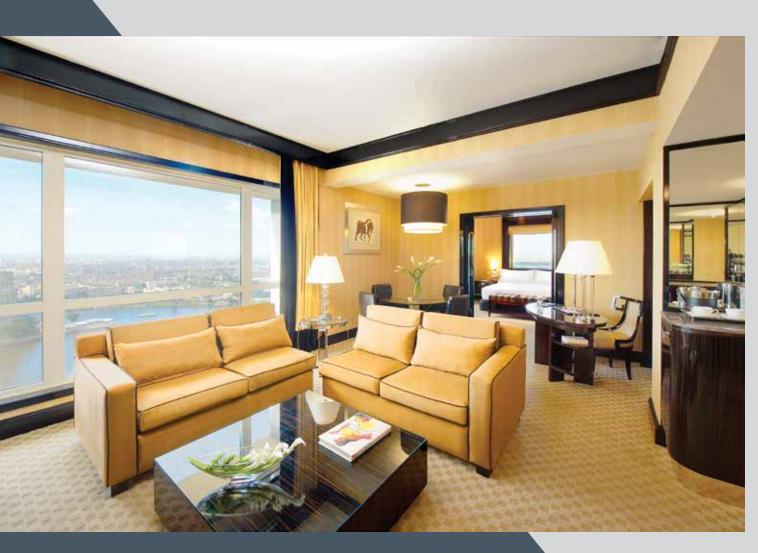

## NILE SUITE

#### GUEST ROOM AMENITIES & FEATURES

- Wireless high-speed internet access
- 100% Egyptian-cotton duvets, bed sheets and pillows
- Air conditioning with digital climate control
- In-room safe deposit boxes
- Fairmont bathrobes and slippers
- Luxury bathroom amenities
- Mini-bar refreshment center
- Tea and coffee facilities
- Hair dryer, iron and ironing board
- International AC adapter
- Multilingual publications and newspapers