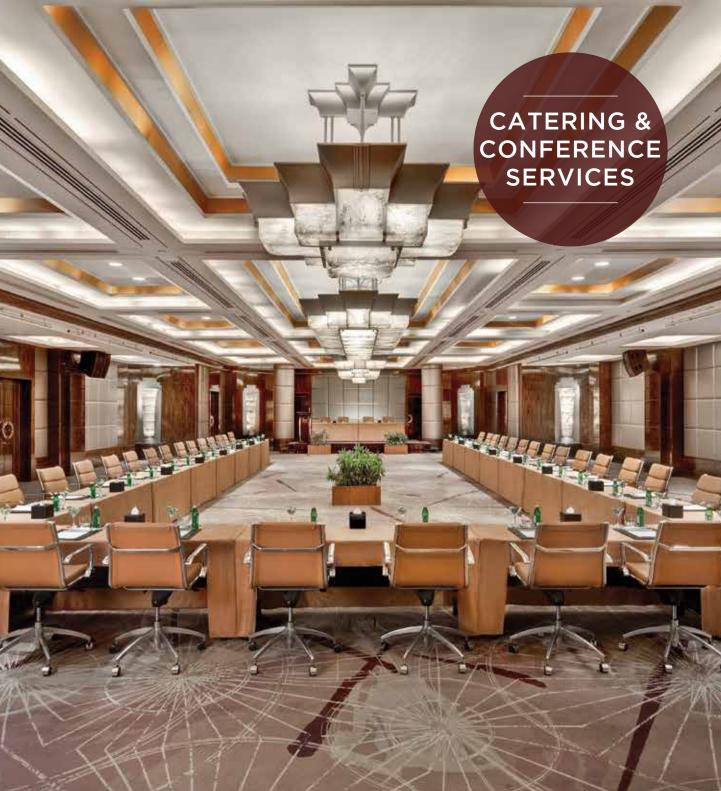

Fairmont Nile City is equipped to host a range of events from corporate meetings, cocktail receptions, weddings and private dinners to product launches and press conferences.

The flexibility of the space, the array of audiovisual equipment, together with the expertise of our team will ensure that any function we host is a success.

#### CONFERENCE FLOOR CAPACITY

|                      |                   | Area<br>m² | Capacities |         |           |                     |         |                  |                           |                           |  |
|----------------------|-------------------|------------|------------|---------|-----------|---------------------|---------|------------------|---------------------------|---------------------------|--|
| Rooms                | Dimension/Height  |            | Classroom  | Theater | Reception | Boardroom<br>•<br>• | U-Shape | Hollow<br>Square | Cabaret<br>(Rounds of 10) | Cabaret<br>(Rounds of 12) |  |
| Magenta Ballroom     | 15.2 x 28.5 / 4.2 | 433        | 180        | 400     | 500       | 66                  | 66      | 84               | 250                       | 300                       |  |
| Pre-function         | 16.2 x 6.7        | 109        | -          | -       | -         | -                   | -       | -                | -                         | -                         |  |
| Terracotta Terrace   | 14.0 x 34.4       | 482        | -          | -       | 500       | -                   | -       | -                | 250                       | 300                       |  |
| Magenta + Terracotta | 29.2 x 62.9       | 915        |            | 800     | 1000      | -                   | -       | -                | 500                       | 600                       |  |
| Magnolia             | 6.2 x 5.9 / 3.4   | 37         | 15         | 35      | 35        | 12                  | 12      |                  | 20                        | 24                        |  |
| Jade                 | 6.2 x 8.5 / 3.4   | 53         | 27         | 45      | 45        | 20                  | 15      | -                | 30                        | 36                        |  |
| Magnolia + Jade      | 6.2 x 14.4 / 3.4  | 90         | 42         | 80      | 80        | 32                  | 27      | 35               | 50                        | 60                        |  |
| Lavender             | 6.0 x 8.4 / 3.4   | 51         | 15         | 35      | 35        | 12                  | 12      | 12               | 20                        | 24                        |  |
| Lime                 | 6.0 x 6.0 / 3.4   | 36         | 27         | 45      | 45        | 20                  | 15      | 20               | 30                        | 36                        |  |
| Lavender + Lime      | 6.0 x 14.4 / 3.4  | 87         | 42         | 80      | 80        | 32                  | 27      | 32               | 50                        | 60                        |  |
| Azure                | 7.5 x 5.4 / 3.4   | 40         | -          | 18      | -         | 12                  | -       | -                | 10                        | 12                        |  |
| Saffron              | 3.6 × 9.0 / 3.4   | 33         | 15         | 30      | 40        | 18                  | -       | -                | -                         | -                         |  |
| Sepia                | 3.6 x 10.3 / 3.4  | 38         | 12         | 25      | 35        | 18                  | -       | -                | -                         | -                         |  |
| Saffron + Sepia      | 3.6 x 19.3 / 3.4  | 71         | 27         | 55      | 75        | -                   | -       | -                | -                         | -                         |  |
| Pre-function Area    | 3.2 x 10.0 / 3.4  | 32         | -          | -       | -         | -                   | -       | -                | -                         | -                         |  |
| Maroon               | 5.5 x 6.1 / 3.4   | 33         | 18         | 30      | 35        | 18                  | 15      | -                | 20                        | 24                        |  |
| Scarlet              | 5.5 x 4.9 / 3.4   | 27         | 12         | 22      | 40        | 12                  | 9       | -                | 20                        | 24                        |  |
| Maroon + Scarlet     | 5.5 x 11 / 3.4    | 60         | 30         | 52      | 75        | 30                  | 24      | 30               | 40                        | 48                        |  |
| Fairmont Gold Lounge | 5 x 7 / 2.2       | 35         | -          | -       | -         | 8                   | -       | -                | -                         | -                         |  |