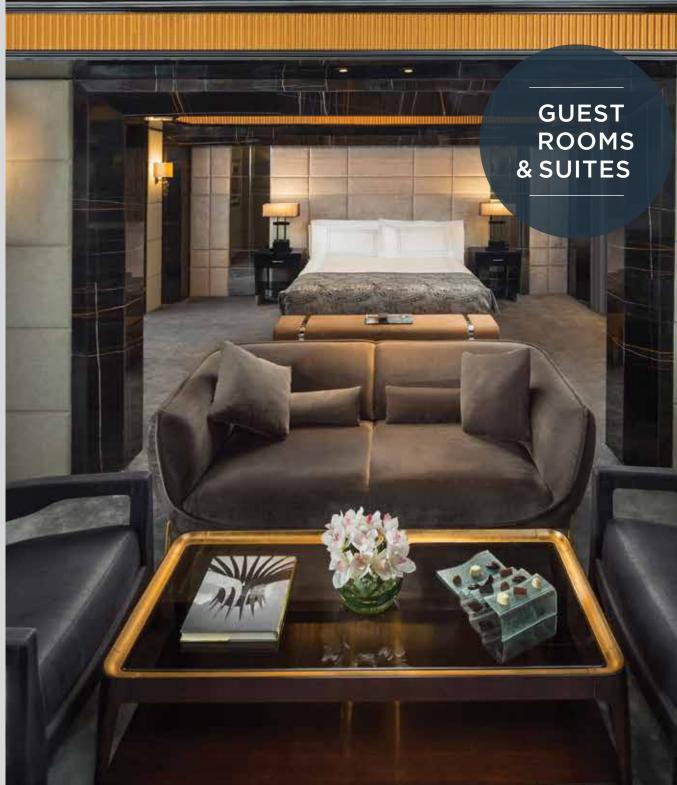

airmon[ NILE CITY

NILE CITY فيرمونت نايل سيتي

Art déco and contemporary style combined to provide a timeless elegance and sophistication as reflected throughout our 542 guest rooms and suites.

All guest rooms provide generous comfort complemented by stunning views of the city, the river Nile.

#### STANDARD GUEST FLOORS

| Room Type            | Number of<br>Rooms | Room Description                                                                                                                                                                                                                                                                                                                                                                                 | Dimensions<br>m <sup>2</sup> |
|----------------------|--------------------|--------------------------------------------------------------------------------------------------------------------------------------------------------------------------------------------------------------------------------------------------------------------------------------------------------------------------------------------------------------------------------------------------|------------------------------|
| Fairmont Room        | 77                 | One king size or two queen size beds<br>with a city view                                                                                                                                                                                                                                                                                                                                         | 33                           |
| Deluxe Room          | 131                | One king size or two queen size beds<br>with a partial river Nile view                                                                                                                                                                                                                                                                                                                           | 33                           |
| Deluxe Nile Room 165 |                    | One king size or two queen size beds<br>with a full river Nile view                                                                                                                                                                                                                                                                                                                              | 33                           |
| Signature Room       | 31                 | One king size or two queen size beds with a terrace overlooking the river Nile                                                                                                                                                                                                                                                                                                                   | 56                           |
| Nile Suite           | 59                 | A one bedroom suite with a separate<br>seating area, a desk and<br>a panoramic river Nile view                                                                                                                                                                                                                                                                                                   | 75                           |
| Deluxe Nile Suite    | 17                 | A one bedroom suite with a dinning area,<br>a living room, two bathrooms<br>and a stunning panoramic river Nile view                                                                                                                                                                                                                                                                             | 102                          |
| Diplomatic Suite     | 1                  | A residential style suite comprising of a bedroom including its<br>own seating area and en-suite bathroom, dining room, living<br>area, kitchenette and a spacious dressing room.                                                                                                                                                                                                                | 220                          |
| Presidential Suite   | 1                  | A three-bedroom breath-taking suite with dramatic views from<br>floor to ceiling over the majestic river Nile comprising of a dining<br>room, living area, guest bedroom, kitchenette, butler room,<br>spacious dressing room and four bathrooms.                                                                                                                                                | 330                          |
| Royal Suite          | 1                  | Connect the Diplomatic and Presidential suites turning them into<br>a Royal suite with a total of 550 square meters of<br>glamorous living.<br>The Royal suite consists of two master bedrooms; one including<br>its own seating area, two en-suite bathrooms, a guest bedroom,<br>two dining rooms, two living areas, two dressing rooms, two<br>kitchenettes, a butler room and six bathrooms. | 550                          |