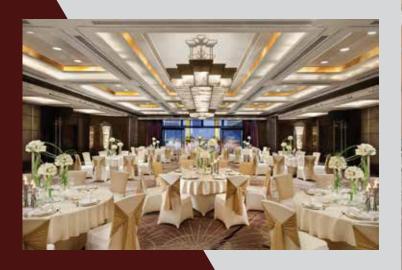

#### CONFERENCE FLOOR CAPACITY

|                      |                   | Area<br>m² | Capacities |         |           |                     |         |                  |                           |                           |  |
|----------------------|-------------------|------------|------------|---------|-----------|---------------------|---------|------------------|---------------------------|---------------------------|--|
| Rooms                | Dimension/Height  |            | Classroom  | Theater | Reception | Boardroom<br>•<br>• | U-Shape | Hollow<br>Square | Cabaret<br>(Rounds of 10) | Cabaret<br>(Rounds of 12) |  |
| Magenta Ballroom     | 15.2 x 28.5 / 4.2 | 433        | 180        | 400     | 500       | 66                  | 66      | 84               | 250                       | 300                       |  |
| Pre-function         | 16.2 x 6.7        | 109        | -          | -       | -         | -                   | -       | -                | -                         | -                         |  |
| Terracotta Terrace   | 14.0 x 34.4       | 482        | -          | -       | 500       | -                   | -       | -                | 250                       | 300                       |  |
| Magenta + Terracotta | 29.2 x 62.9       | 915        |            | 800     | 1000      | -                   | -       | -                | 500                       | 600                       |  |
| Magnolia             | 6.2 x 5.9 / 3.4   | 37         | 15         | 35      | 35        | 12                  | 12      |                  | 20                        | 24                        |  |
| Jade                 | 6.2 x 8.5 / 3.4   | 53         | 27         | 45      | 45        | 20                  | 15      | -                | 30                        | 36                        |  |
| Magnolia + Jade      | 6.2 x 14.4 / 3.4  | 90         | 42         | 80      | 80        | 32                  | 27      | 35               | 50                        | 60                        |  |
| Lavender             | 6.0 x 8.4 / 3.4   | 51         | 15         | 35      | 35        | 12                  | 12      | 12               | 20                        | 24                        |  |
| Lime                 | 6.0 x 6.0 / 3.4   | 36         | 27         | 45      | 45        | 20                  | 15      | 20               | 30                        | 36                        |  |
| Lavender + Lime      | 6.0 x 14.4 / 3.4  | 87         | 42         | 80      | 80        | 32                  | 27      | 32               | 50                        | 60                        |  |
| Azure                | 7.5 x 5.4 / 3.4   | 40         | -          | 18      | -         | 12                  | -       | -                | 10                        | 12                        |  |
| Saffron              | 3.6 × 9.0 / 3.4   | 33         | 15         | 30      | 40        | 18                  | -       | -                | -                         | -                         |  |
| Sepia                | 3.6 x 10.3 / 3.4  | 38         | 12         | 25      | 35        | 18                  | -       | -                | -                         | -                         |  |
| Saffron + Sepia      | 3.6 x 19.3 / 3.4  | 71         | 27         | 55      | 75        | -                   | -       | -                | -                         | -                         |  |
| Pre-function Area    | 3.2 x 10.0 / 3.4  | 32         | -          | -       | -         | -                   | -       | -                | -                         | -                         |  |
| Maroon               | 5.5 x 6.1 / 3.4   | 33         | 18         | 30      | 35        | 18                  | 15      | -                | 20                        | 24                        |  |
| Scarlet              | 5.5 x 4.9 / 3.4   | 27         | 12         | 22      | 40        | 12                  | 9       | -                | 20                        | 24                        |  |
| Maroon + Scarlet     | 5.5 x 11 / 3.4    | 60         | 30         | 52      | 75        | 30                  | 24      | 30               | 40                        | 48                        |  |
| Fairmont Gold Lounge | 5 x 7 / 2.2       | 35         | -          | -       | -         | 8                   | -       | -                | -                         | -                         |  |

#### CONFERENCE FLOOR LAYOUT