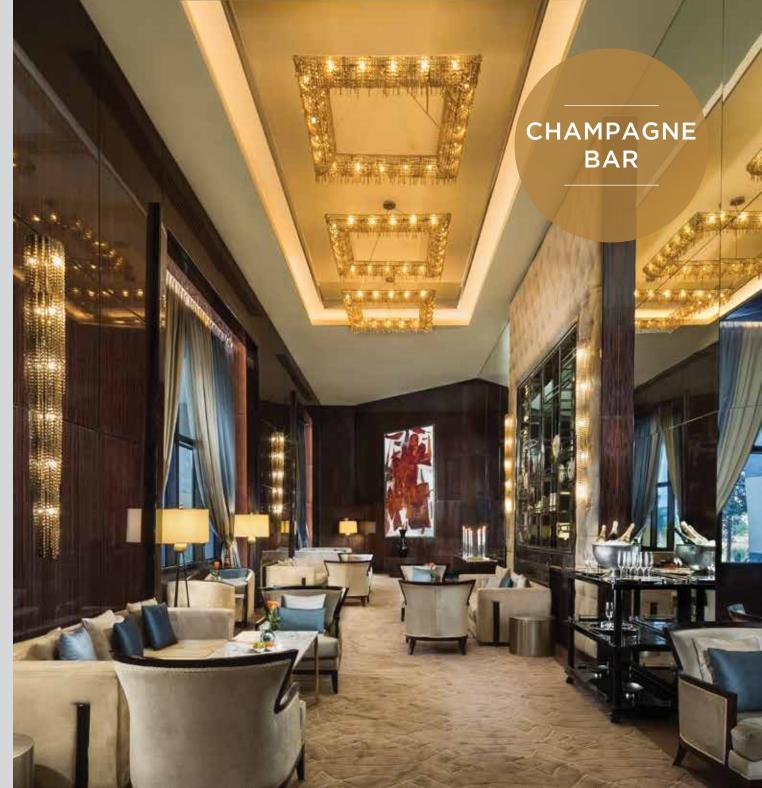

Onyx Lounge offers light snacks, flavorsome bar/lounge food, desserts, a vast array of tea and coffee and the best afternoon tea in Cairo.

Operating Hours: Available 24 hours

Champagne Bar is a sophisticated retreat for sipping premium and imported wines and enjoying an extensive cocktail selection including classics created at some of Fairmont's most iconic properties worldwide.