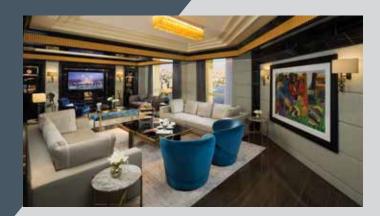

| 330                          |
| Royal Suite          | 1                  | Connect the Diplomatic and Presidential suites turning them into<br>a Royal suite with a total of 550 square meters of<br>glamorous living.<br>The Royal suite consists of two master bedrooms; one including<br>its own seating area, two en-suite bathrooms, a guest bedroom,<br>two dining rooms, two living areas, two dressing rooms, two<br>kitchenettes, a butler room and six bathrooms. | 550                          |



### DELUXE NILE ROOM - KING



### DELUXE NILE ROOM - TWIN







### SIGNATURE ROOM





## NILE SUITE



### DELUXE NILE SUITE









### DIPLOMATIC SUITE





### PRESIDENTIAL SUITE







#### GUEST ROOM AMENITIES & FEATURES

- Wireless high-speed internet access
- 100% Egyptian-cotton duvets, bed sheets and pillows
- Air conditioning with digital climate control
- In-room safe deposit boxes
- Fairmont bathrobes and slippers
- Luxury bathroom amenities
- Mini-bar refreshment center
- Tea and coffee facilities
- Hair dryer, iron and ironing board
- International AC adapter
- Multilingual publications and newspapers

#### STAY PREMIER

Treat yourself to a luxurious stay when booking a Premier Deluxe or Premier Deluxe Nile room with the following special amenities.

- High floor room allocation
- Breakfast served at L'Uliveto
- Complimentary high speed internet access
- Special in-room amenities
- Daily high tea with a selection of finger food a