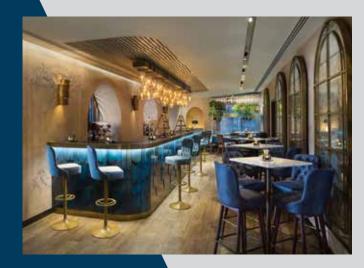

Onyx Lounge offers light snacks, flavorsome bar/lounge food, desserts, a vast array of tea and coffee and the best afternoon tea in Cairo.

Operating Hours: Available 24 hours

Champagne Bar is a sophisticated retreat for sipping premium and imported wines and enjoying an extensive cocktail selection including classics created at some of Fairmont's most iconic properties worldwide.