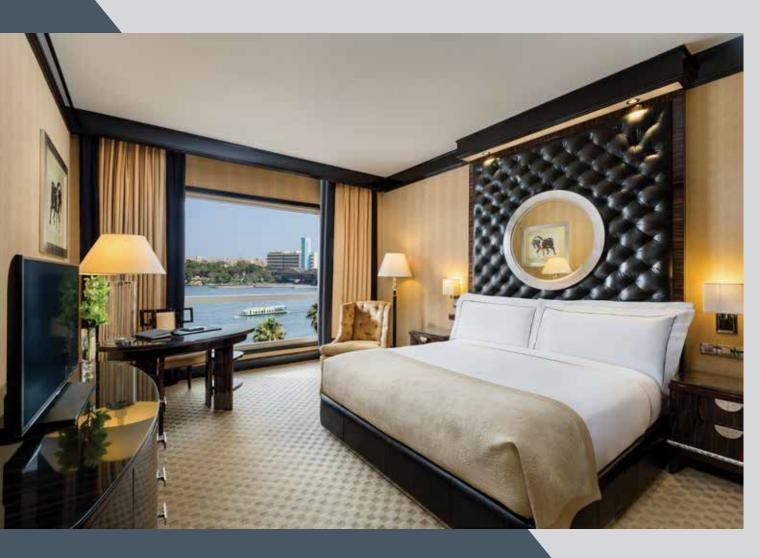

### DELUXE NILE ROOM - KING

#### STANDARD GUEST FLOORS

| Room Type            | Number of<br>Rooms | Room Description                                                                                                                                                                                                                                                                                                                                                                                 | Dimensions<br>m <sup>2</sup> |
|----------------------|--------------------|--------------------------------------------------------------------------------------------------------------------------------------------------------------------------------------------------------------------------------------------------------------------------------------------------------------------------------------------------------------------------------------------------|------------------------------|
| Fairmont Room        | 77                 | One king size or two queen size beds<br>with a city view                                                                                                                                                                                                                                                                                                                                         | 33                           |
| Deluxe Room          | 131                | One king size or two queen size beds<br>with a partial river Nile view                                                                                                                                                                                                                                                                                                                           | 33                           |
| Deluxe Nile Room 165 |                    | One king size or two queen size beds<br>with a full river Nile view                                                                                                                                                                                                                                                                                                                              | 33                           |
| Signature Room       | 31                 | One king size or two queen size beds with a terrace overlooking the river Nile                                                                                                                                                                                                                                                                                                                   | 56                           |
| Nile Suite           | 59                 | A one bedroom suite with a separate<br>seating area, a desk and<br>a panoramic river Nile view                                                                                                                                                                                                                                                                                                   | 75                           |
| Deluxe Nile Suite    | 17                 | A one bedroom suite with a dinning area,<br>a living room, two bathrooms<br>and a stunning panoramic river Nile view                                                                                                                                                                                                                                                                             | 102                          |
| Diplomatic Suite     | 1                  | A residential style suite comprising of a bedroom including its<br>own seating area and en-suite bathroom, dining room, living<br>area, kitchenette and a spacious dressing room.                                                                                                                                                                                                                | 220                          |
| Presidential Suite   | 1                  | A three-bedroom breath-taking suite with dramatic views from<br>floor to ceiling over the majestic river Nile comprising of a dining<br>room, living area, guest bedroom, kitchenette, butler room,<br>spacious dressing room and four bathrooms.                                                                                                                                                | 330                          |
| Royal Suite          | 1                  | Connect the Diplomatic and Presidential suites turning them into<br>a Royal suite with a total of 550 square meters of<br>glamorous living.<br>The Royal suite consists of two master bedrooms; one including<br>its own seating area, two en-suite bathrooms, a guest bedroom,<br>two dining rooms, two living areas, two dressing rooms, two<br>kitchenettes, a butler room and six bathrooms. | 550                          |