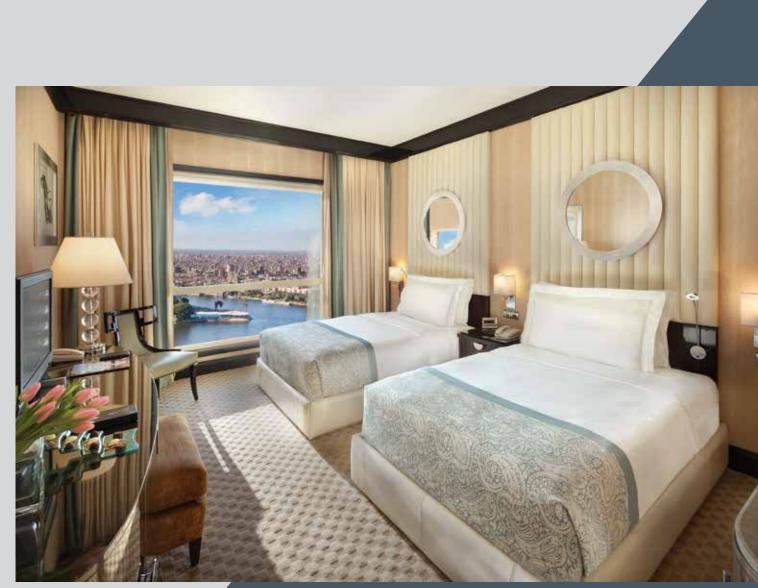

### DELUXE NILE ROOM - TWIN

#### STANDARD GUEST FLOORS

| Room Type            | Number of<br>Rooms | Room Description                                                                                                                                                                                                                                                                                                                                                                                 | Dimensions<br>m <sup>2</sup> |
|----------------------|--------------------|--------------------------------------------------------------------------------------------------------------------------------------------------------------------------------------------------------------------------------------------------------------------------------------------------------------------------------------------------------------------------------------------------|------------------------------|
| Fairmont Room        | 77                 | One king size or two queen size beds<br>with a city view                                                                                                                                                                                                                                                                                                                                         | 33                           |
| Deluxe Room          | 131                | One king size or two queen size beds<br>with a partial river Nile view                                                                                                                                                                                                                                                                                                                           | 33                           |
| Deluxe Nile Room 165 |                    | One king size or two queen size beds<br>with a full river Nile view                                                                                                                                                                                                                                                                                                                              | 33                           |
| Signature Room       | 31                 | One king size or two queen size beds with a terrace overlooking the river Nile                                                                                                                                                                                                                                                                                                                   | 56                           |
| Nile Suite           | 59                 | A one bedroom suite with a separate<br>seating area, a desk and<br>a panoramic river Nile view                                                                                                                                                                                                                                                                                                   | 75                           |
| Deluxe Nile Suite    | 17                 | A one bedroom suite with a dinning area,<br>a living room, two bathrooms<br>and a stunning panoramic river Nile view                                                                                                                                                                                                                                                                             | 102                          |
| Diplomatic Suite     | 1                  | A residential style suite comprising of a bedroom including its<br>own seating area and en-suite bathroom, dining room, living<br>area, kitchenette and a spacious dressing room.                                                                                                                                                                                                                | 220                          |
| Presidential Suite   | 1                  | A three-bedroom breath-taking suite with dramatic views from<br>floor to ceiling over the majestic river Nile comprising of a dining<br>room, living area, guest bedroom, kitchenette, butler room,<br>spacious dressing room and four bathrooms.                                                                                                                                                | 330                          |
| Royal Suite          | 1                  | Connect the Diplomatic and Presidential suites turning them into<br>a Royal suite with a total of 550 square meters of<br>glamorous living.<br>The Royal suite consists of two master bedrooms; one including<br>its own seating area, two en-suite bathrooms, a guest bedroom,<br>two dining rooms, two living areas, two dressing rooms, two<br>kitchenettes, a butler room and six bathrooms. | 550                          |