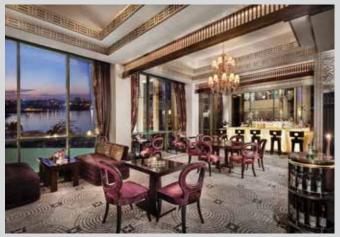

Onyx Lounge offers light snacks, flavorsome bar/lounge food, desserts, a vast array of tea and coffee and the best afternoon tea in Cairo.

Operating Hours: Available 24 hours

Champagne Bar is a sophisticated retreat for sipping premium and imported wines and enjoying an extensive cocktail selection including classics created at some of Fairmont's most iconic properties worldwide.