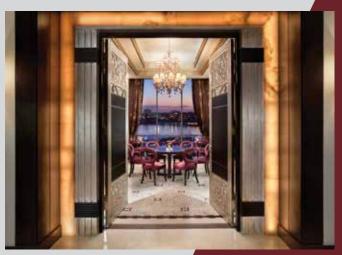

Onyx Lounge offers light snacks, flavorsome bar/lounge food, desserts, a vast array of tea and coffee and the best afternoon tea in Cairo.

Operating Hours: Available 24 hours

Champagne Bar is a sophisticated retreat for sipping premium and imported wines and enjoying an extensive cocktail selection including classics created at some of Fairmont's most iconic properties worldwide.