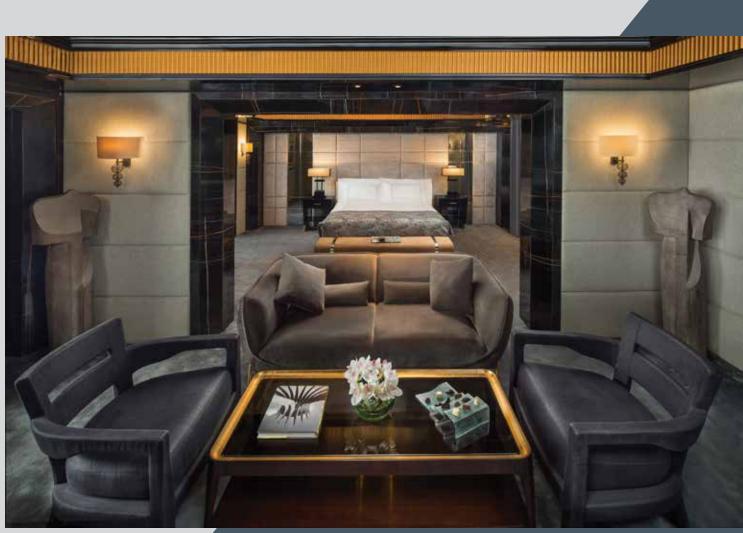

| 330                          |
| Royal Suite          | 1                  | Connect the Diplomatic and Presidential suites turning them into<br>a Royal suite with a total of 550 square meters of<br>glamorous living.<br>The Royal suite consists of two master bedrooms; one including<br>its own seating area, two en-suite bathrooms, a guest bedroom,<br>two dining rooms, two living areas, two dressing rooms, two<br>kitchenettes, a butler room and six bathrooms. | 550                          |



### DELUXE NILE ROOM - KING



### DELUXE NILE ROOM - TWIN







### SIGNATURE ROOM





## NILE SUITE



### DELUXE NILE SUITE









### DIPLOMATIC SUITE





### PRESIDENTIAL SUITE







#### GUEST ROOM AMENITIES & FEATURES

- Wireless high-speed internet access
- 100% Egyptian-cotton duvets, bed sheets and pillows
- Air conditioning with digital climate control
- In-room safe deposit boxes
- Fairmont bathrobes and slippers
- Luxury bathroom amenities
- Mini-bar refreshment center
- Tea and coffee facilities
- Hair dryer, iron and ironing board
- International AC adapter
- Multilingual publications and newspapers

#### STAY PREMIER

Treat yourself to a luxurious stay when booking a Premier Deluxe or Premier Deluxe Nile room with the following special amenities.

- High floor room allocation
- Breakfast served at L'Uliveto
- Complimentary high speed internet access
- Special in-room amenities
- Daily high tea with a selection of finger food and pastry at Champagne Bar