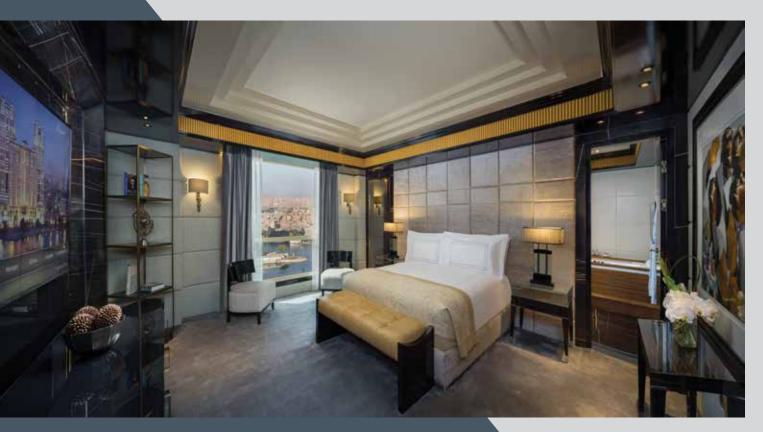

om and four bathrooms.                                                                                                                                                | 330                          |
| Royal Suite          | 1                  | Connect the Diplomatic and Presidential suites turning them into<br>a Royal suite with a total of 550 square meters of<br>glamorous living.<br>The Royal suite consists of two master bedrooms; one including<br>its own seating area, two en-suite bathrooms, a guest bedroom,<br>two dining rooms, two living areas, two dressing rooms, two<br>kitchenettes, a butler room and six bathrooms. | 550                          |



### DELUXE NILE ROOM - KING



### DELUXE NILE ROOM - TWIN







### SIGNATURE ROOM





## NILE SUITE



### DELUXE NILE SUITE









### DIPLOMATIC SUITE





### PRESIDENTIAL SUITE







#### GUEST ROOM AMENITIES & FEATURES

- Wireless high-speed internet access
- 100% Egyptian-cotton duvets, bed sheets and pillows
- Air conditioning with digital climate control
- In-room safe deposit boxes
- Fairmont bathrobes and slippers
- Luxury bathroom amenities
- Mini-bar refreshment center
- Tea and coffee facilities
- Hair dryer, iron and ironing board
- International AC adapter
- Multilingual publications and newspapers

#### STAY PREMIER

Treat yourself to a luxurious stay when booking a Premier Deluxe or Premier Deluxe Nile room with the following special amenities.

- High floor room allocation
- Breakfast served at L'Uliveto
- Complimentary high speed internet access
- Special in-room amenities
- Daily high tea with