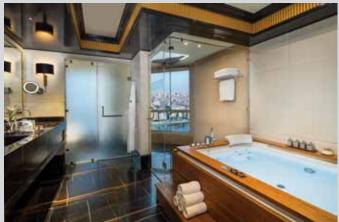

| 330                          |
| Royal Suite          | 1                  | Connect the Diplomatic and Presidential suites turning them into<br>a Royal suite with a total of 550 square meters of<br>glamorous living.<br>The Royal suite consists of two master bedrooms; one including<br>its own seating area, two en-suite bathrooms, a guest bedroom,<br>two dining rooms, two living areas, two dressing rooms, two<br>kitchenettes, a butler room and six bathrooms. | 550                          |



### DELUXE NILE ROOM - KING



### DELUXE NILE ROOM - TWIN







### SIGNATURE ROOM





## NILE SUITE



### DELUXE NILE SUITE









### DIPLOMATIC SUITE





### PRESIDENTIAL SUITE







#### GUEST ROOM AMENITIES & FEATURES

- Wireless high-speed internet access
- 100% Egyptian-cotton duvets, bed sheets and pillows
- Air conditioning with digital climate control
- In-room safe deposit boxes
- Fairmont bathrobes and slippers
- Luxury bathroom amenities
- Mini-bar refreshment center
- Tea and coffee facilities
- Hair dryer, iron and ironing board
- International AC adapter
- Multilingual publications and newspapers

#### STAY PREMIER

Treat yourself to a luxurious stay when booking a Premier Deluxe or Premier Deluxe Nile room with the following special amenities.

- High floor room allocation
- Breakfast served at L'Uliveto
- Complimentary high speed internet access
- Special in-room amenities
- Daily high tea with a selection of finger food