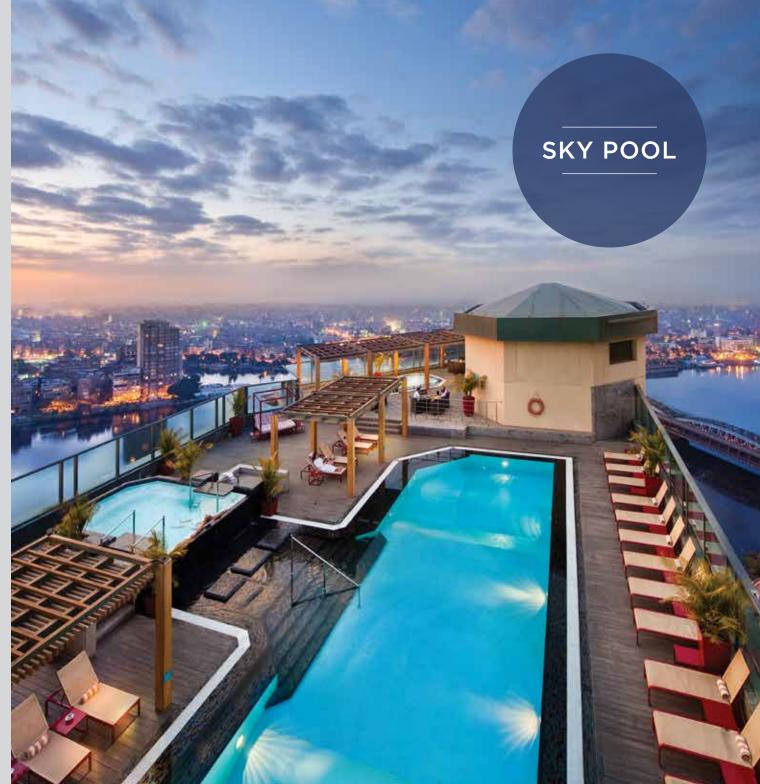

Operating Hours: 11:00 a.m. - 03:00 a.m.

Cairo's highest swimming pool and restaurant offers a spectacular view of Cairo's skyline and the sun setting in the river Nile.

Operating Hours: 08:00 a.m. until sunset

#### WILLOW STREAM SPA FACILITIES AND SERVICES

Offering a place to slow down, breathe deeply and rediscover one's energy, the spa offers a range of facilities and services including:

- Health club equipped with the latest state-of-the-art cardio, strength and free weight machines
- An exercise studio with a selection of aerobics and body equilibrium classes
- Personal training services
- Rooftop Sky Pool with extended jacuzzi
- High speed internet access
- Separate relaxation areas and lockers for males and females
- Experience showers and ice fountains complemented by panoramic saunas and steam rooms
- Willow Stream Spa select products
- A hair salon