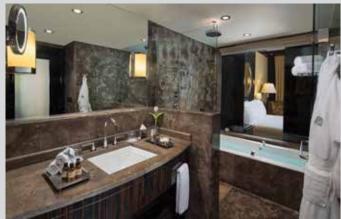

#### STANDARD GUEST FLOORS

| Room Type            | Number of<br>Rooms | Room Description                                                                                                                                                                                                                                                                                                                                                                                 | Dimensions<br>m <sup>2</sup> |
|----------------------|--------------------|--------------------------------------------------------------------------------------------------------------------------------------------------------------------------------------------------------------------------------------------------------------------------------------------------------------------------------------------------------------------------------------------------|------------------------------|
| Fairmont Room        | 77                 | One king size or two queen size beds<br>with a city view                                                                                                                                                                                                                                                                                                                                         | 33                           |
| Deluxe Room          | 131                | One king size or two queen size beds<br>with a partial river Nile view                                                                                                                                                                                                                                                                                                                           | 33                           |
| Deluxe Nile Room 165 |                    | One king size or two queen size beds<br>with a full river Nile view                                                                                                                                                                                                                                                                                                                              | 33                           |
| Signature Room       | 31                 | One king size or two queen size beds with a terrace overlooking the river Nile                                                                                                                                                                                                                                                                                                                   | 56                           |
| Nile Suite           | 59                 | A one bedroom suite with a separate<br>seating area, a desk and<br>a panoramic river Nile view                                                                                                                                                                                                                                                                                                   | 75                           |
| Deluxe Nile Suite    | 17                 | A one bedroom suite with a dinning area,<br>a living room, two bathrooms<br>and a stunning panoramic river Nile view                                                                                                                                                                                                                                                                             | 102                          |
| Diplomatic Suite     | 1                  | A residential style suite comprising of a bedroom including its<br>own seating area and en-suite bathroom, dining room, living<br>area, kitchenette and a spacious dressing room.                                                                                                                                                                                                                | 220                          |
| Presidential Suite   | 1                  | A three-bedroom breath-taking suite with dramatic views from<br>floor to ceiling over the majestic river Nile comprising of a dining<br>room, living area, guest bedroom, kitchenette, butler room,<br>spacious dressing room and four bathrooms.                                                                                                                                                | 330                          |
| Royal Suite          | 1                  | Connect the Diplomatic and Presidential suites turning them into<br>a Royal suite with a total of 550 square meters of<br>glamorous living.<br>The Royal suite consists of two master bedrooms; one including<br>its own seating area, two en-suite bathrooms, a guest bedroom,<br>two dining rooms, two living areas, two dressing rooms, two<br>kitchenettes, a butler room and six bathrooms. | 550                          |