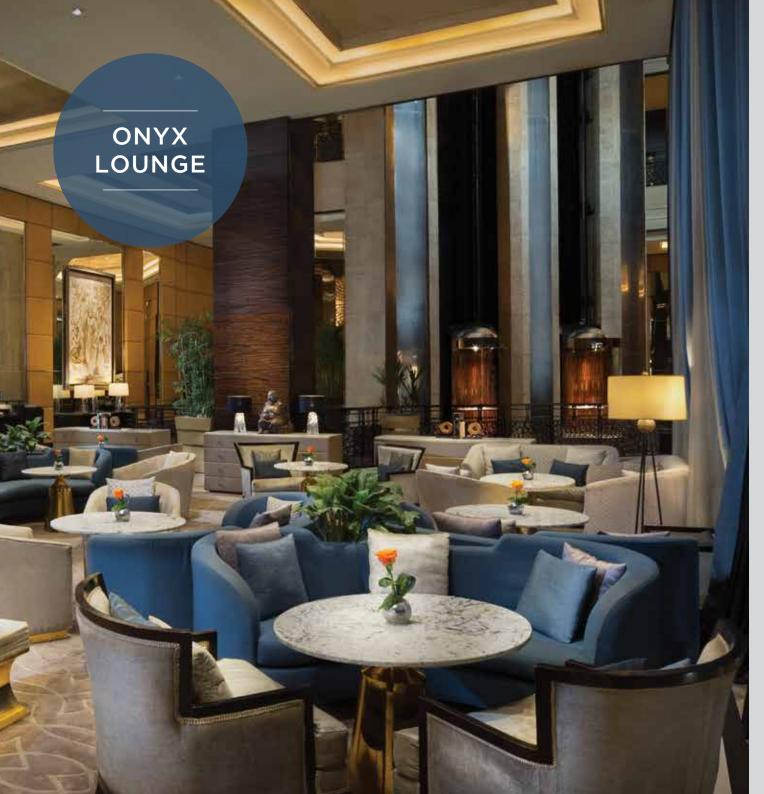

Onyx Lounge offers light snacks, flavorsome bar/lounge food, desserts, a vast array of tea and coffee and the best afternoon tea in Cairo.

Operating Hours: Available 24 hours

Champagne Bar is a sophisticated retreat for sipping premium and imported wines and enjoying an extensive cocktail selection including classics created at some of Fairmont's most iconic properties worldwide.