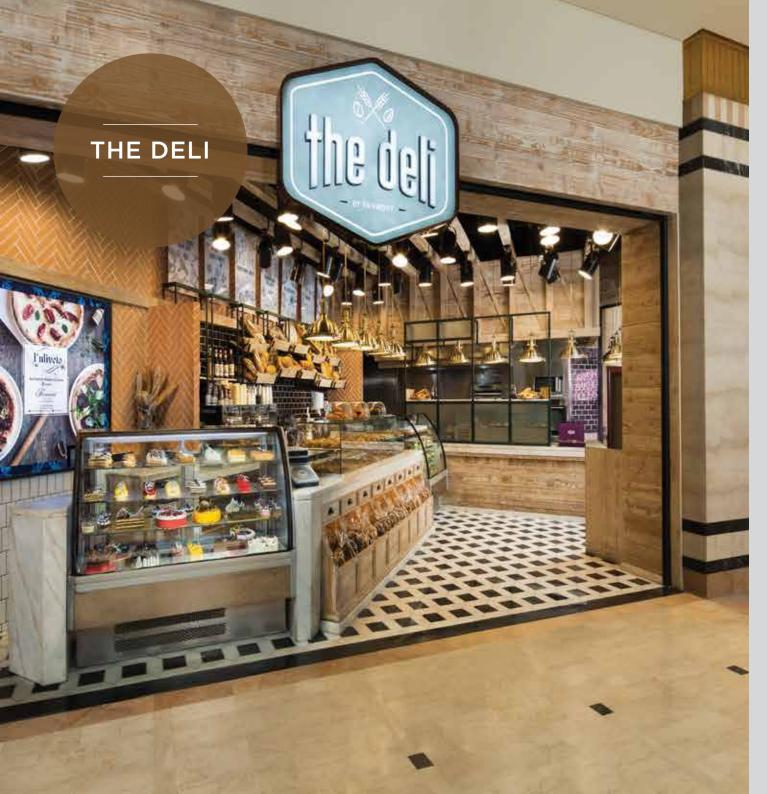

Operating Hours: Available 24 hours

Enjoy fast lifestyle meals, fresh juices, coffee and bakeries on our counters. Pick up your orders to go or even purchase fresh bread, house-made pastas and special spice blends for your house.

The Deli offers hot and cold sandwiches, soups, salads, bakeries and beverages including tea and Nespresso coffee alongside hand-picked signature offerings including fresh made pastas and condiments.

Operating Hours: 08:00 a.m. - 11:00 p.m.