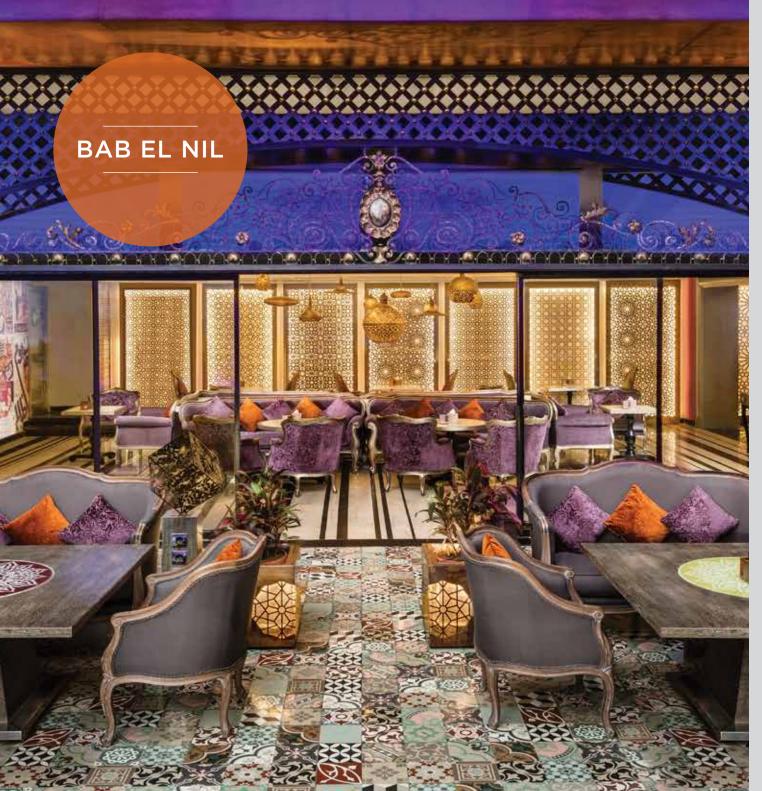

Operating Hours: 06:00 a.m. - 11:00 p.m.

Bab El Nil is set to provide both an indoor and an outdoor experience, our signature Middle Eastern restaurant offers the best of daily live entertainment, an extensive array of shisha flavors and infinity views of the river Nile.