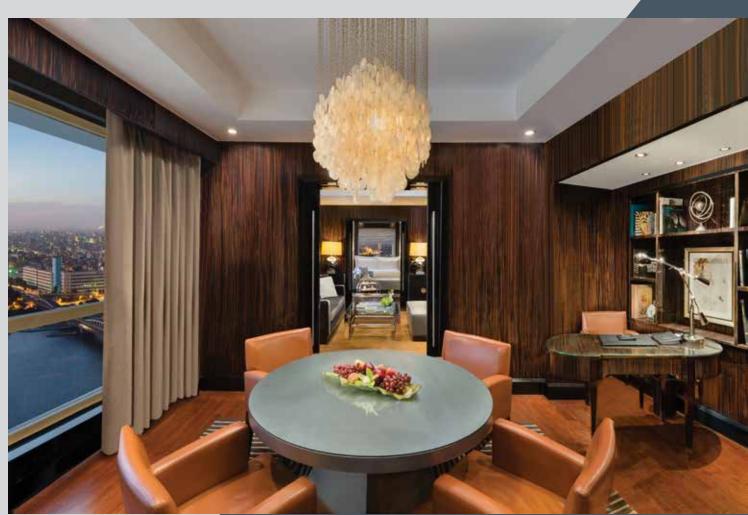

room and four bathrooms.                                                                                                                                                | 330                          |
| Royal Suite          | 1                  | Connect the Diplomatic and Presidential suites turning them into<br>a Royal suite with a total of 550 square meters of<br>glamorous living.<br>The Royal suite consists of two master bedrooms; one including<br>its own seating area, two en-suite bathrooms, a guest bedroom,<br>two dining rooms, two living areas, two dressing rooms, two<br>kitchenettes, a butler room and six bathrooms. | 550                          |



### DELUXE NILE ROOM - KING



### DELUXE NILE ROOM - TWIN







### SIGNATURE ROOM





## NILE SUITE



### DELUXE NILE SUITE









### DIPLOMATIC SUITE





### PRESIDENTIAL SUITE







#### GUEST ROOM AMENITIES & FEATURES

- Wireless high-speed internet access
- 100% Egyptian-cotton duvets, bed sheets and pillows
- Air conditioning with digital climate control
- In-room safe deposit boxes
- Fairmont bathrobes and slippers
- Luxury bathroom amenities
- Mini-bar refreshment center
- Tea and coffee facilities
- Hair dryer, iron and ironing board
- International AC adapter
- Multilingual publications and newspapers

#### STAY PREMIER

Treat yourself to a luxurious stay when booking a Premier Deluxe or Premier Deluxe Nile room with the following special amenities.

- High floor room allocation
- Breakfast served at L'Uliveto
- Complimentary high speed internet access
- Special in-room amenities
- Daily high tea wit