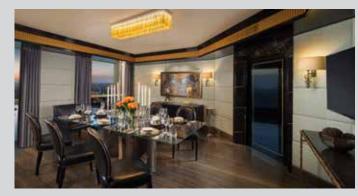

| 330                          |
| Royal Suite          | 1                  | Connect the Diplomatic and Presidential suites turning them into<br>a Royal suite with a total of 550 square meters of<br>glamorous living.<br>The Royal suite consists of two master bedrooms; one including<br>its own seating area, two en-suite bathrooms, a guest bedroom,<br>two dining rooms, two living areas, two dressing rooms, two<br>kitchenettes, a butler room and six bathrooms. | 550                          |



### DELUXE NILE ROOM - KING



### DELUXE NILE ROOM - TWIN







### SIGNATURE ROOM





## NILE SUITE



### DELUXE NILE SUITE









### DIPLOMATIC SUITE





### PRESIDENTIAL SUITE







#### GUEST ROOM AMENITIES & FEATURES

- Wireless high-speed internet access
- 100% Egyptian-cotton duvets, bed sheets and pillows
- Air conditioning with digital climate control
- In-room safe deposit boxes
- Fairmont bathrobes and slippers
- Luxury bathroom amenities
- Mini-bar refreshment center
- Tea and coffee facilities
- Hair dryer, iron and ironing board
- International AC adapter
- Multilingual publications and newspapers

#### STAY PREMIER

Treat yourself to a luxurious stay when booking a Premier Deluxe or Premier Deluxe Nile room with the following special amenities.

- High floor room allocation
- Breakfast served at L'Uliveto
- Complimentary high speed internet access
- Special in-room amenities
- Daily high tea with a selection of finger food and pastry at Champagne Bar