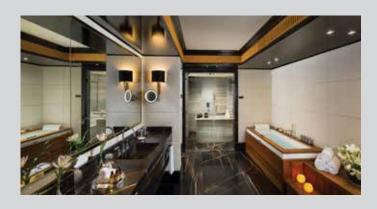

| 330                          |
| Royal Suite          | 1                  | Connect the Diplomatic and Presidential suites turning them into<br>a Royal suite with a total of 550 square meters of<br>glamorous living.<br>The Royal suite consists of two master bedrooms; one including<br>its own seating area, two en-suite bathrooms, a guest bedroom,<br>two dining rooms, two living areas, two dressing rooms, two<br>kitchenettes, a butler room and six bathrooms. | 550                          |



### DELUXE NILE ROOM - KING



### DELUXE NILE ROOM - TWIN







### SIGNATURE ROOM





## NILE SUITE



### DELUXE NILE SUITE









### DIPLOMATIC SUITE





### PRESIDENTIAL SUITE







#### GUEST ROOM AMENITIES & FEATURES

- Wireless high-speed internet access
- 100% Egyptian-cotton duvets, bed sheets and pillows
- Air conditioning with digital climate control
- In-room safe deposit boxes
- Fairmont bathrobes and slippers
- Luxury bathroom amenities
- Mini-bar refreshment center
- Tea and coffee facilities
- Hair dryer, iron and ironing board
- International AC adapter
- Multilingual publications and newspapers

#### STAY PREMIER

Treat yourself to a luxurious stay when booking a Premier Deluxe or Premier Deluxe Nile room with the following special amenities.

- High floor room allocation
- Breakfast served at L'Uliveto
- Complimentary high speed internet access
- Special in-room amenities
- Daily high tea with a selection of finger food and pastry at Champagne Bar