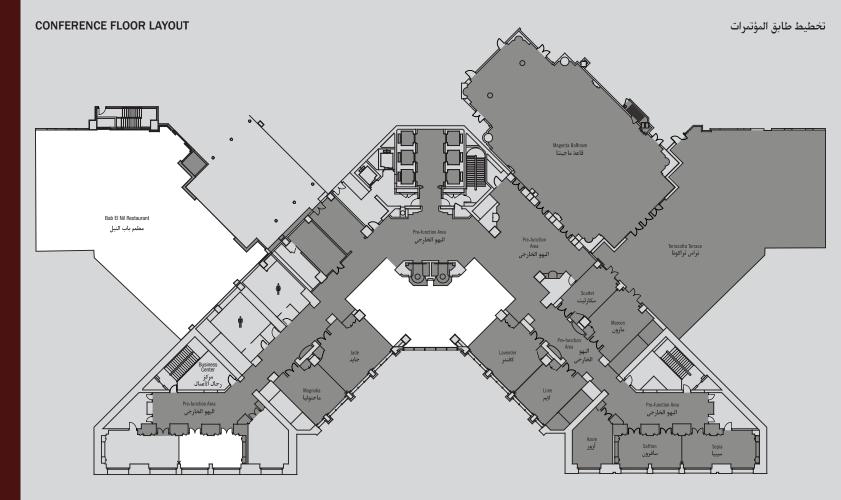

| 33         | 18         | 30      | 35        | 18                  | 15      | -                | 20                        | 24                        |  |
| Scarlet              | 5.5 x 4.9 / 3.4   | 27         | 12         | 22      | 40        | 12                  | 9       | -                | 20                        | 24                        |  |
| Maroon + Scarlet     | 5.5 x 11 / 3.4    | 60         | 30         | 52      | 75        | 30                  | 24      | 30               | 40                        | 48                        |  |
| Fairmont Gold Lounge | 5 x 7 / 2.2       | 35         | -          | -       | -         | 8                   | -       | -                | -                         | -                         |  |

#### CONFERENCE FLOOR LAYOUT



#### FACILITIES FAIRMONT NILE CITY

- Full service bank with money exchange services
- 24-hour ATM
- Gift Shop
- Florist
- Hair Salon
- Nile City Towers mall





#### UNFORGETTABLE. SINCE 1907.

Nile City Towers – 2005 B, Corniche El Nil, Ramlet Beaulac, Cairo, Egypt T +202 2461 9494 nilecity.reservations@fairmont.com

fairmont.com/nilecity

fairmontNC 🄰 /fairmontNileCi 🎯 /fairmontnilecity