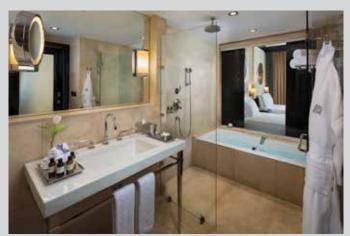

#### STANDARD GUEST FLOORS

| Room Type            | Number of<br>Rooms | Room Description                                                                                                                                                                                                                                                                                                                                                                                 | Dimensions<br>m <sup>2</sup> |
|----------------------|--------------------|--------------------------------------------------------------------------------------------------------------------------------------------------------------------------------------------------------------------------------------------------------------------------------------------------------------------------------------------------------------------------------------------------|------------------------------|
| Fairmont Room        | 77                 | One king size or two queen size beds<br>with a city view                                                                                                                                                                                                                                                                                                                                         | 33                           |
| Deluxe Room          | 131                | One king size or two queen size beds<br>with a partial river Nile view                                                                                                                                                                                                                                                                                                                           | 33                           |
| Deluxe Nile Room 165 |                    | One king size or two queen size beds<br>with a full river Nile view                                                                                                                                                                                                                                                                                                                              | 33                           |
| Signature Room       | 31                 | One king size or two queen size beds with a terrace overlooking the river Nile                                                                                                                                                                                                                                                                                                                   | 56                           |
| Nile Suite           | 59                 | A one bedroom suite with a separate<br>seating area, a desk and<br>a panoramic river Nile view                                                                                                                                                                                                                                                                                                   | 75                           |
| Deluxe Nile Suite    | 17                 | A one bedroom suite with a dinning area,<br>a living room, two bathrooms<br>and a stunning panoramic river Nile view                                                                                                                                                                                                                                                                             | 102                          |
| Diplomatic Suite     | 1                  | A residential style suite comprising of a bedroom including its<br>own seating area and en-suite bathroom, dining room, living<br>area, kitchenette and a spacious dressing room.                                                                                                                                                                                                                | 220                          |
| Presidential Suite   | 1                  | A three-bedroom breath-taking suite with dramatic views from<br>floor to ceiling over the majestic river Nile comprising of a dining<br>room, living area, guest bedroom, kitchenette, butler room,<br>spacious dressing room and four bathrooms.                                                                                                                                                | 330                          |
| Royal Suite          | 1                  | Connect the Diplomatic and Presidential suites turning them into<br>a Royal suite with a total of 550 square meters of<br>glamorous living.<br>The Royal suite consists of two master bedrooms; one including<br>its own seating area, two en-suite bathrooms, a guest bedroom,<br>two dining rooms, two living areas, two dressing rooms, two<br>kitchenettes, a butler room and six bathrooms. | 550                          |