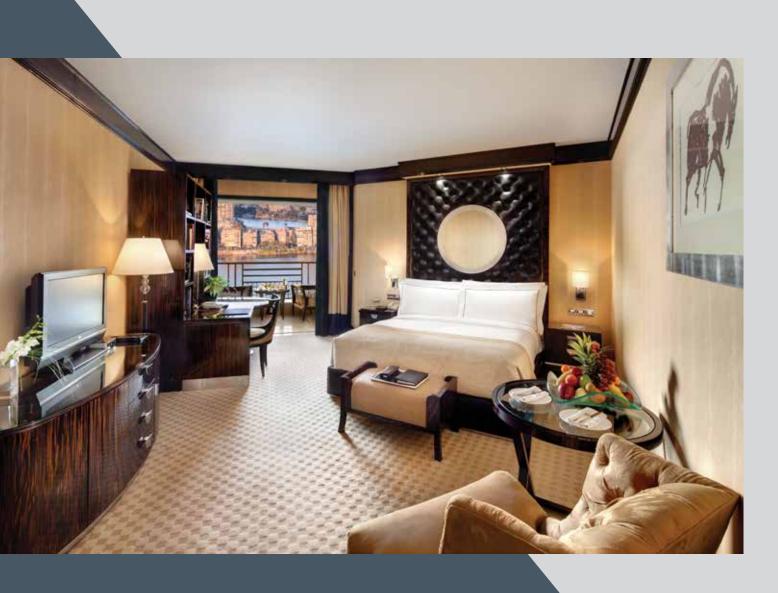

### DELUXE NILE ROOM - KING

#### GUEST ROOM AMENITIES & FEATURES

- Wireless high-speed internet access
- 100% Egyptian-cotton duvets, bed sheets and pillows
- Air conditioning with digital climate control
- In-room safe deposit boxes
- Fairmont bathrobes and slippers
- Luxury bathroom amenities
- Mini-bar refreshment center
- Tea and coffee facilities
- Hair dryer, iron and ironing board
- International AC adapter
- Multilingual publications and newspapers