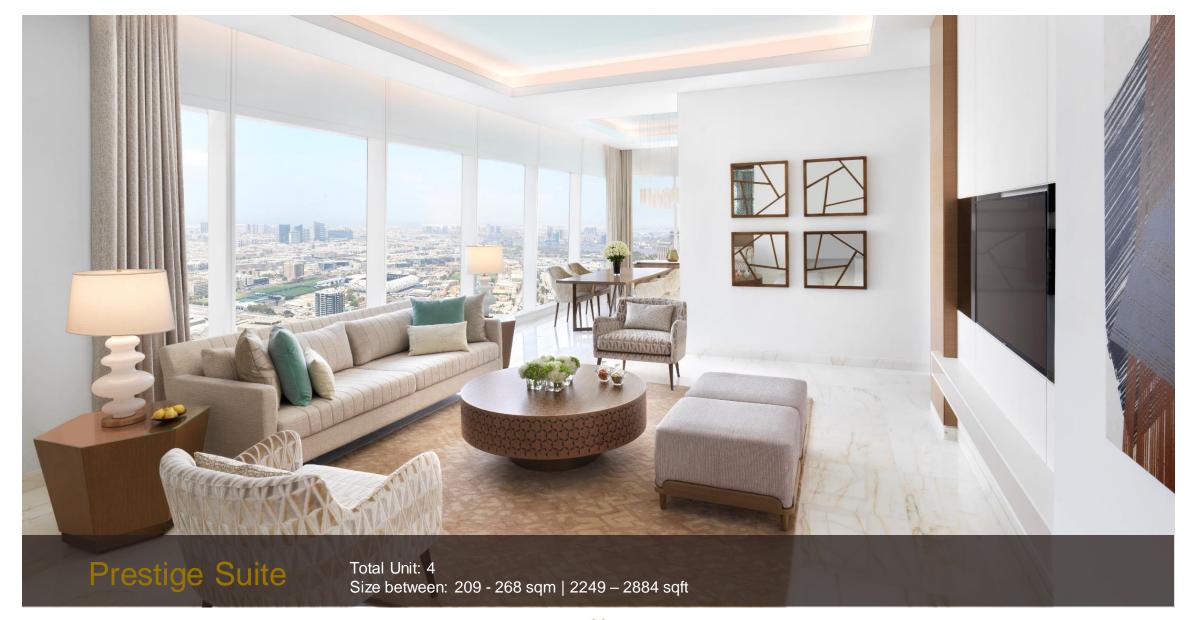

#### SOFITEL DUBAI THE OBELISK - Overview

#### Opened on 29 October 2020

- Perfect balance of modern French art de vivre and ancient Egypt reflective of the renowned design elements of Wafi, a distinctive shopping and leisure destination, including Khan Murjan Souk, Vox Cinema & Magic Planet.
- 595 units total inventory. 498 luxury rooms & suites and 97 furnished and serviced residences.
- · Distinctive dining concepts.
- 10 minutes away from Dubai International Airport.
- Close proximity to business district and financial center, Downtown Dubai, Burj Khalifa, La Mer beach, the creek and the major cultural & touristic attractions.





















One Bedroom Suite

Total Unit: 38 Size between: 82 - 136 sqm | 883 – 1434 sqft









































#### **DINING VENUES**















Bringing a true French brasserie experience to Dubai, Brasserie Boulud is a new concept by Daniel Boulud, renowned chef-owner of several global award-winning restaurants.

Inspired by the French art de vivre, Boulud's very first restaurant in the Middle East will offer French contemporary cuisine, rooted in tradition.

Drawing on his vast culinary knowledge, Boulud has chosen French Chef de Cuisine Nicolas Lemoyne to take the helm of Brasserie Boulud.



## LAVERANDA

As an extraordinary venue, La Veranda is the perfect space for parties, social gatherings, pre or post function area and more.

An indoor alfresco experience featuring a skylight ceiling that changes the mood lighting according to the hours of the day