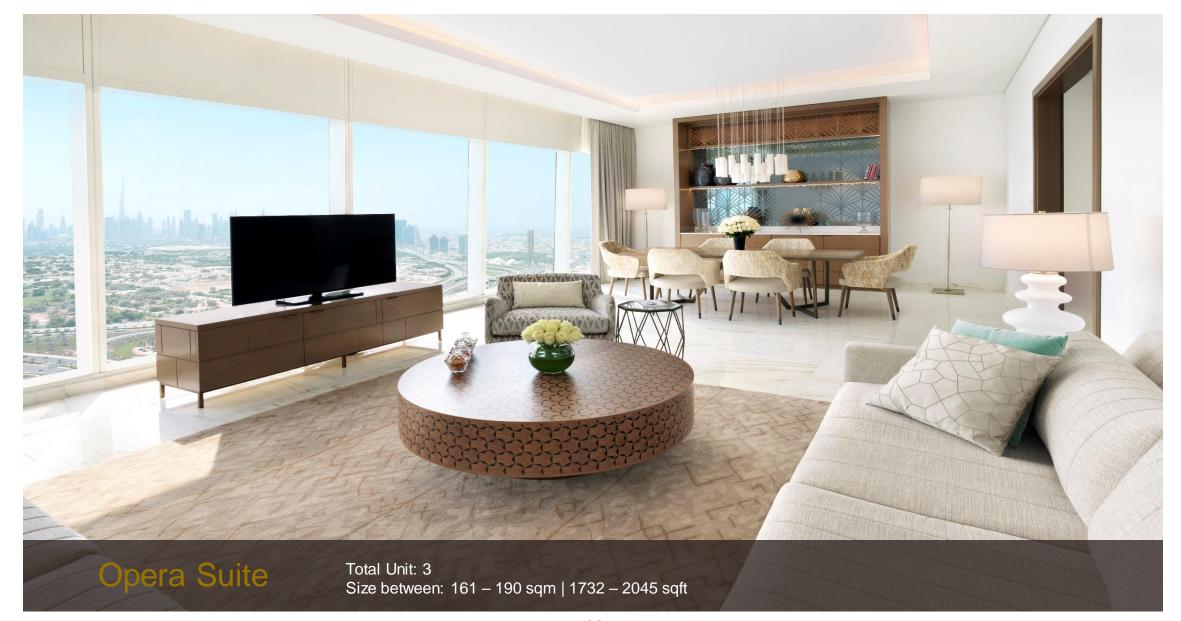

#### SOFITEL DUBAI THE OBELISK - Overview

#### Opened on 29 October 2020

- Perfect balance of modern French art de vivre and ancient Egypt reflective of the renowned design elements of Wafi, a distinctive shopping and leisure destination, including Khan Murjan Souk, Vox Cinema & Magic Planet.
- 595 units total inventory. 498 luxury rooms & suites and 97 furnished and serviced residences.
- · Distinctive dining concepts.
- 10 minutes away from Dubai International Airport.
- Close proximity to business district and financial center, Downtown Dubai, Burj Khalifa, La Mer beach, the creek and the major cultural & touristic attractions.





















One Bedroom Suite

Total Unit: 38 Size between: 82 - 136 sqm | 883 – 1434 sqft









































#### **DINING VENUES**















Bringing a true French brasserie experience to Dubai, Brasserie Boulud is a new concept by Daniel Boulud, renowned chef-owner of several global award-winning restaurants.

Inspired by the French art de vivre, Boulud's very first restaurant in the Middle East will offer French contemporary cuisine, rooted in tradition.

Drawing on his vast culinary knowledge, Boulud has chosen French Chef de Cuisine Nicolas Lemoyne to take the helm of Brasserie Boulud.



## LAVERANDA

As an extraordinary venue, La Veranda is the perfect space for parties, social gatherings, pre or post function area and more.

An indoor alfresco experience featuring a skylight ceiling that changes the mood lighting according to the hours of the d