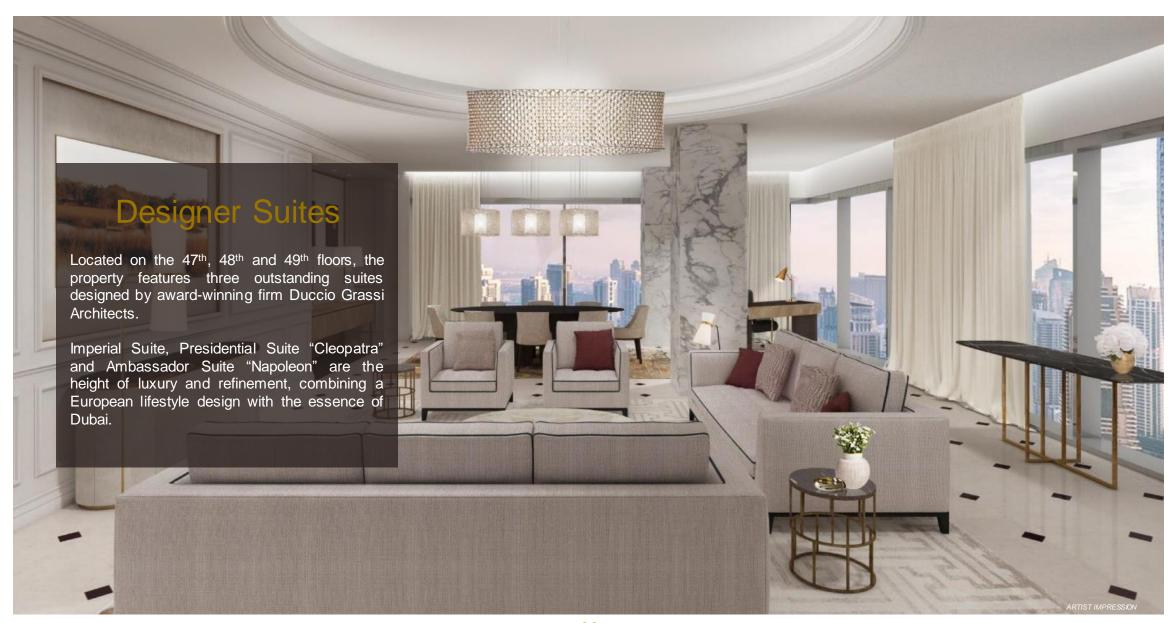

#### SOFITEL DUBAI THE OBELISK - Overview

#### Opened on 29 October 2020

- Perfect balance of modern French art de vivre and ancient Egypt reflective of the renowned design elements of Wafi, a distinctive shopping and leisure destination, including Khan Murjan Souk, Vox Cinema & Magic Planet.
- 595 units total inventory. 498 luxury rooms & suites and 97 furnished and serviced residences.
- · Distinctive dining concepts.
- 10 minutes away from Dubai International Airport.
- Close proximity to business district and financial center, Downtown Dubai, Burj Khalifa, La Mer beach, the creek and the major cultural & touristic attractions.





















One Bedroom Suite

Total Unit: 38 Size between: 82 - 136 sqm | 883 – 1434 sqft









































#### **DINING VENUES**















Bringing a true French brasserie experience to Dubai, Brasserie Boulud is a new concept by Daniel Boulud, renowned chef-owner of several global award-winning restaurants.

Inspired by the French art de vivre, Boulud's very first restaurant in the Middle East will offer French contemporary cuisine, rooted in tradition.

Drawing on his vast culinary knowledge, Boulud has chosen French Chef de Cuisine Nicolas Lemoyne to take the helm of Brasserie Boulud.



## LAVERANDA

As an extraordinary venue, La Veranda is the perfect space for parties, social gatherings, pre or post function area and more.

An indoor alfresco experience featuring a skylight ceiling that changes the mood lighting according to the hours of the day,