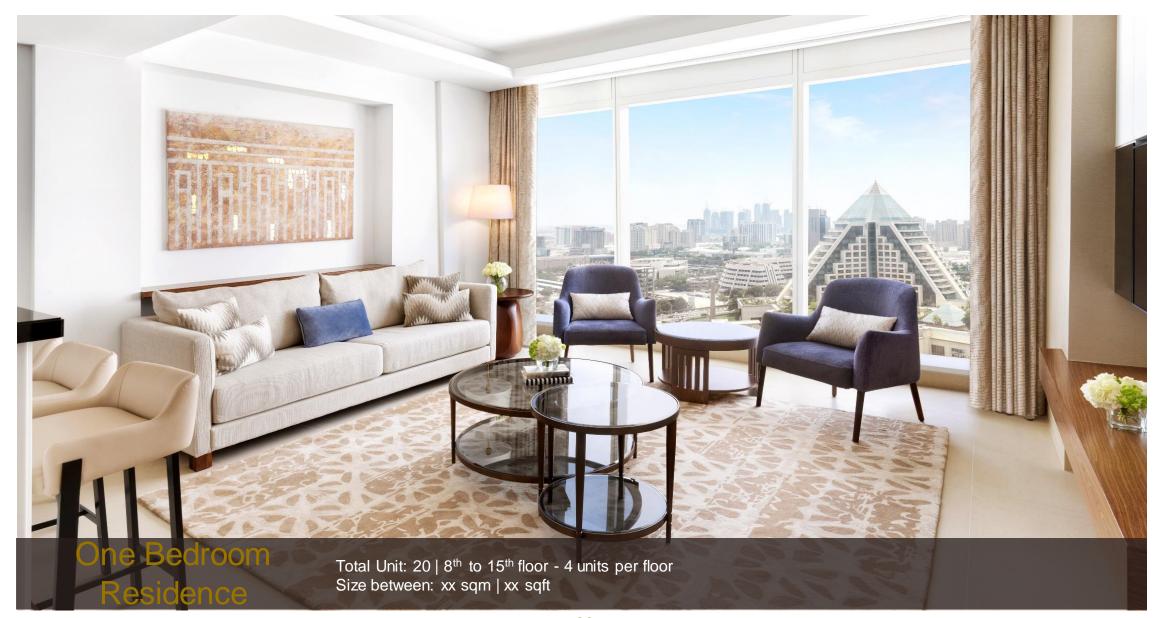

#### SOFITEL DUBAI THE OBELISK - Overview

#### Opened on 29 October 2020

- Perfect balance of modern French art de vivre and ancient Egypt reflective of the renowned design elements of Wafi, a distinctive shopping and leisure destination, including Khan Murjan Souk, Vox Cinema & Magic Planet.
- 595 units total inventory. 498 luxury rooms & suites and 97 furnished and serviced residences.
- · Distinctive dining concepts.
- 10 minutes away from Dubai International Airport.
- Close proximity to business district and financial center, Downtown Dubai, Burj Khalifa, La Mer beach, the creek and the major cultural & touristic attractions.





















One Bedroom Suite

Total Unit: 38 Size between: 82 - 136 sqm | 883 – 1434 sqft









































#### **DINING VENUES**















Bringing a true French brasserie experience to Dubai, Brasserie Boulud is a new concept by Daniel Boulud, renowned chef-owner of several global award-winning restaurants.

Inspired by the French art de vivre, Boulud's very first restaurant in the Middle East will offer French contemporary cuisine, rooted in tradition.

Drawing on his vast culinary knowledge, Boulud has chosen French Chef de Cuisine Nicolas Lemoyne to take the helm of Brasserie Boulud.



## LAVERANDA

As an extraordinary venue, La Veranda is the perfect space for parties, social gatherings, pre or post function area and more.

An indoor alfresco experience featuring a skylight ceiling that changes the mood lighting according to the hours of the day, providing guests the effect of