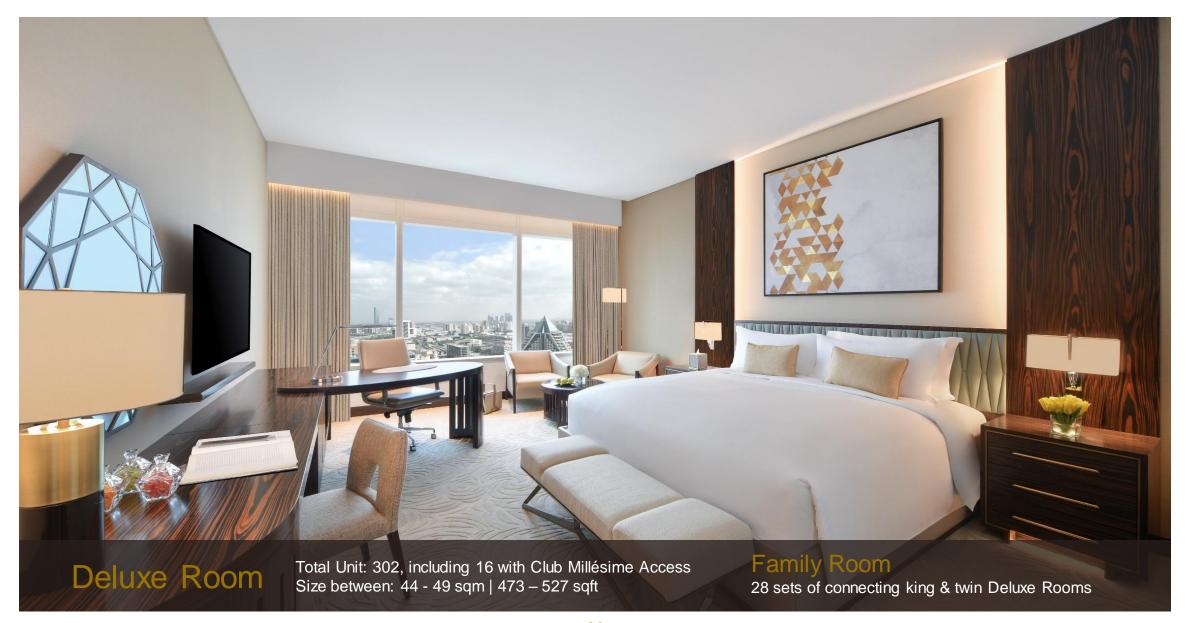

#### SOFITEL DUBAI THE OBELISK - Overview

#### Opened on 29 October 2020

- Perfect balance of modern French art de vivre and ancient Egypt reflective of the renowned design elements of Wafi, a distinctive shopping and leisure destination, including Khan Murjan Souk, Vox Cinema & Magic Planet.
- 595 units total inventory. 498 luxury rooms & suites and 97 furnished and serviced residences.
- · Distinctive dining concepts.
- 10 minutes away from Dubai International Airport.
- Close proximity to business district and financial center, Downtown Dubai, Burj Khalifa, La Mer beach, the creek and the major cultural & touristic attractions.





















One Bedroom Suite

Total Unit: 38 Size between: 82 - 136 sqm | 883 – 1434 sqft









































#### **DINING VENUES**















Bringing a true French brasserie experience to Dubai, Brasserie Boulud is a new concept by Daniel Boulud, renowned chef-owner of several global award-winning restaurants.

Inspired by the French art de vivre, Boulud's very first restaurant in the Middle East will offer French contemporary cuisine, rooted in tradition.

Drawing on his vast culinary knowledge, Boulud has chosen French Chef de Cuisine Nicolas Lemoyne to take the helm of Brasserie Boulud.



## LAVERANDA

As an extraordinary venue, La Veranda is the perfect space for parties, social gatherings, pre or post function area and more.

An indoor alfresco experience fea