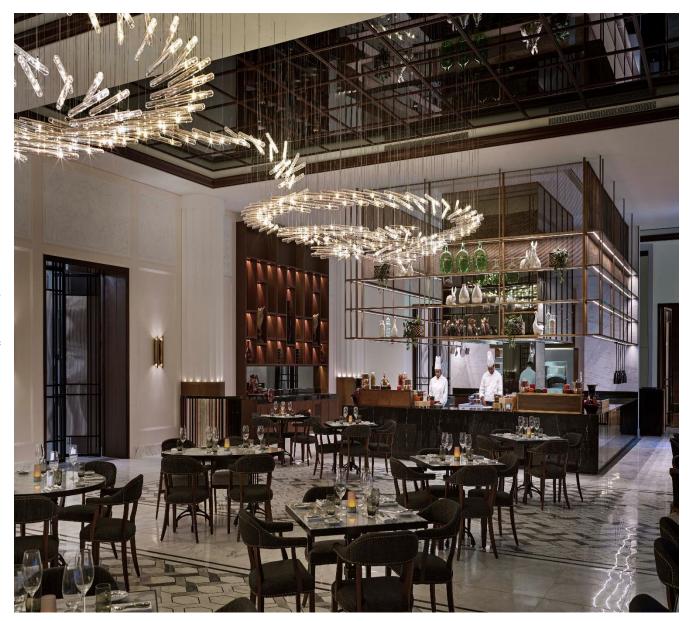

One of Amsterdam's most popular restaurants conceptualized by Chef Schilo van Coevorden, Taiko Dubai is the brand's first international outpost as well as the first time any Dutch chef's restaurant concept has expanded to the Middle East.

Offering the same contemporary cuisine as Taiko Amsterdam, taste buds will take flight as guests indulge in the flavors and textures of the Far East.

Launch of the outlet will be in November 2020.