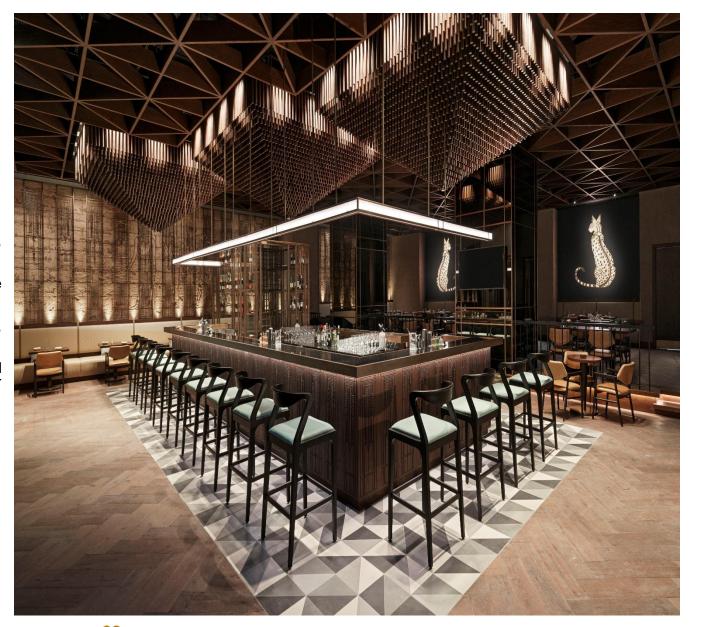

One of Amsterdam's most popular restaurants conceptualized by Chef Schilo van Coevorden, Taiko Dubai is the brand's first international outpost as well as the first time any Dutch chef's restaurant concept has expanded to the Middle East.

Offering the same contemporary cuisine as Taiko Amsterdam, taste buds will take flight as guests indulge in the flavors and textures of the Far East.

Launch of the outlet will be in November 2020.