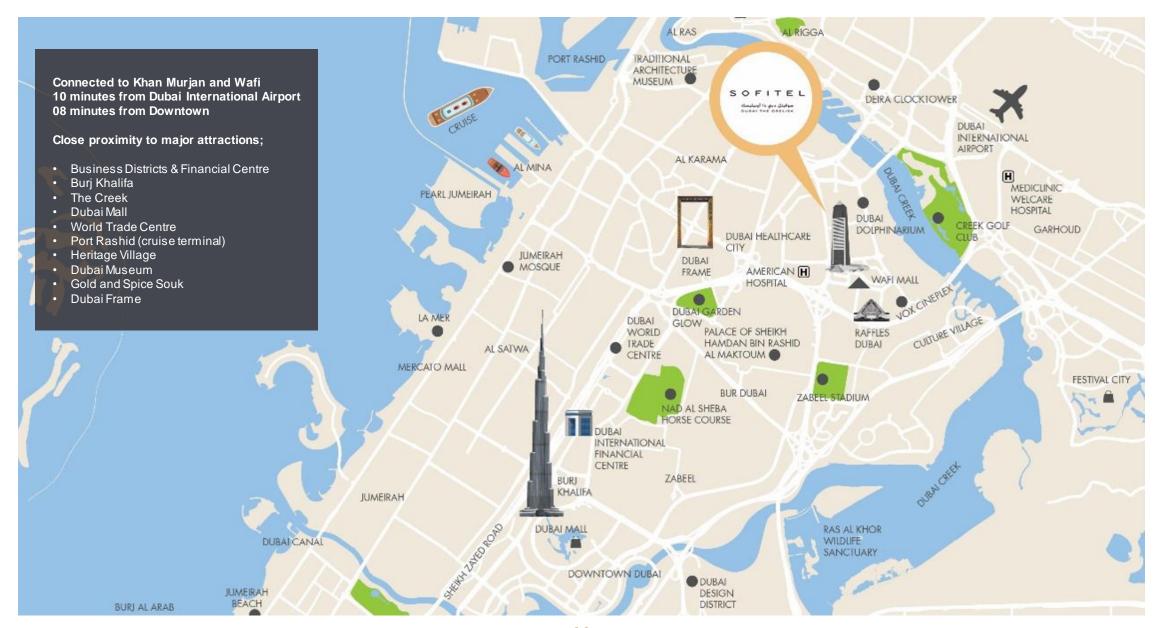

#### SOFITEL DUBAI THE OBELISK - Overview

#### Opened on 29 October 2020

- Perfect balance of modern French art de vivre and ancient Egypt reflective of the renowned design elements of Wafi, a distinctive shopping and leisure destination, including Khan Murjan Souk, Vox Cinema & Magic Planet.
- 595 units total inventory. 498 luxury rooms & suites and 97 furnished and serviced residences.
- · Distinctive dining concepts.
- 10 minutes away from Dubai International Airport.
- Close proximity to business district and financial center, Downtown Dubai, Burj Khalifa, La Mer beach, the creek and the major cultural & touristic attractions.