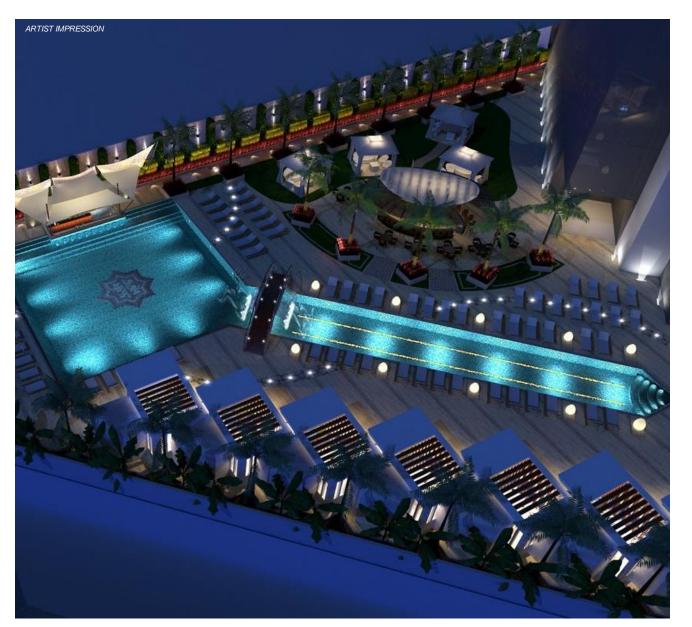

Featuring an outdoor swimming pool in the shape of the key of the Nile with the symbol of Wafi engraved in the center of the pool in Arabic calligraphy, the pool is neighbored by a sail shaped bar and a series of private cabanas with two featuring their own Jacuzzi.

Featuring private cabanas, aromatic shishas and tantalizing Mediterranean & Levantine inspired menu, this oasis of relaxation serves as pool by day that transform into an exotic lounge after the sun sets.