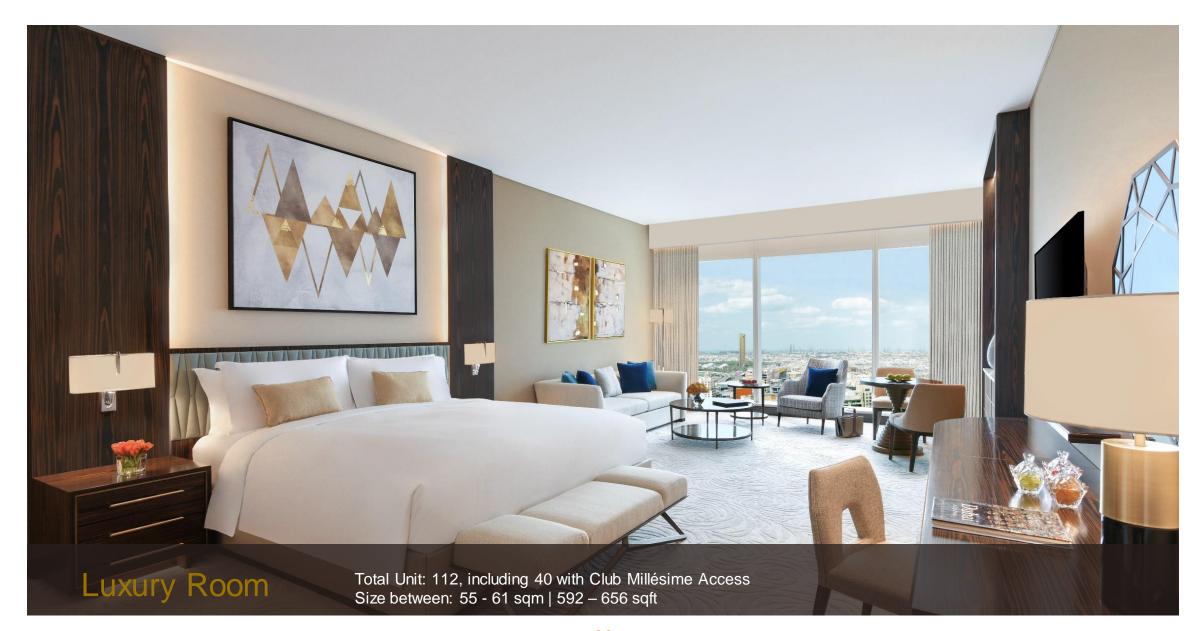

#### SOFITEL DUBAI THE OBELISK - Overview

#### Opened on 29 October 2020

- Perfect balance of modern French art de vivre and ancient Egypt reflective of the renowned design elements of Wafi, a distinctive shopping and leisure destination, including Khan Murjan Souk, Vox Cinema & Magic Planet.
- 595 units total inventory. 498 luxury rooms & suites and 97 furnished and serviced residences.
- · Distinctive dining concepts.
- 10 minutes away from Dubai International Airport.
- Close proximity to business district and financial center, Downtown Dubai, Burj Khalifa, La Mer beach, the creek and the major cultural & touristic attractions.





















One Bedroom Suite

Total Unit: 38 Size between: 82 - 136 sqm | 883 – 1434 sqft









































#### **DINING VENUES**















Bringing a true French brasserie experience to Dubai, Brasserie Boulud is a new concept by Daniel Boulud, renowned chef-owner of several global award-winning restaurants.

Inspired by the French art de vivre, Boulud's very first restaurant in the Middle East will offer French contemporary cuisine, rooted in tradition.

Drawing on his vast culinary knowledge, Boulud has chosen French Chef de Cuisine Nicolas Lemoyne to take the helm of Brasserie Boulud.



## LAVERANDA

As an extraordinary venue, La Veranda is the perfect space for parties, social gatherings, pre or post function area and more.

An indoor alfresco experience featu