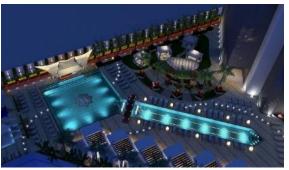

Featuring an outdoor swimming pool in the shape of the key of the Nile with the symbol of Wafi engraved in the center of the pool in Arabic calligraphy, the pool is neighbored by a sail shaped bar and a series of private cabanas with two featuring their own Jacuzzi.

Featuring private cabanas, aromatic shishas and tantalizing Mediterranean & Levantine inspired menu, this oasis of relaxation serves as pool by day that transform into an exotic lounge after the sun sets.