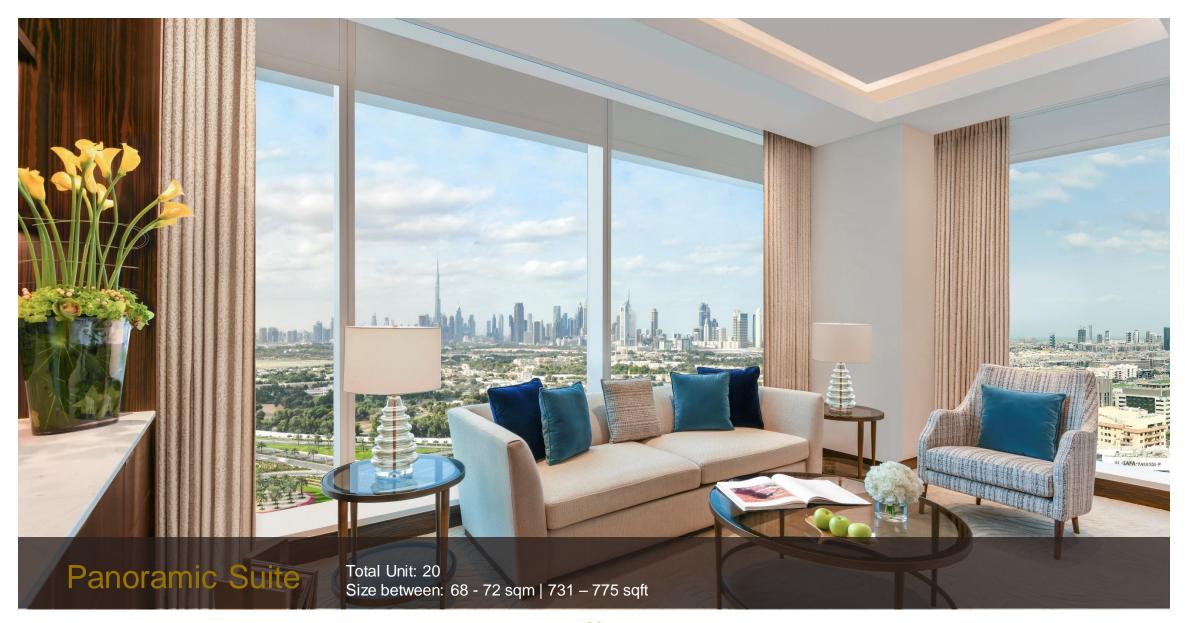

#### SOFITEL DUBAI THE OBELISK - Overview

#### Opened on 29 October 2020

- Perfect balance of modern French art de vivre and ancient Egypt reflective of the renowned design elements of Wafi, a distinctive shopping and leisure destination, including Khan Murjan Souk, Vox Cinema & Magic Planet.
- 595 units total inventory. 498 luxury rooms & suites and 97 furnished and serviced residences.
- · Distinctive dining concepts.
- 10 minutes away from Dubai International Airport.
- Close proximity to business district and financial center, Downtown Dubai, Burj Khalifa, La Mer beach, the creek and the major cultural & touristic attractions.





















One Bedroom Suite

Total Unit: 38 Size between: 82 - 136 sqm | 883 – 1434 sqft









































#### **DINING VENUES**















Bringing a true French brasserie experience to Dubai, Brasserie Boulud is a new concept by Daniel Boulud, renowned chef-owner of several global award-winning restaurants.

Inspired by the French art de vivre, Boulud's very first restaurant in the Middle East will offer French contemporary cuisine, rooted in tradition.

Drawing on his vast culinary knowledge, Boulud has chosen French Chef de Cuisine Nicolas Lemoyne to take the helm of Brasserie Boulud.



## LAVERANDA

As an extraordinary venue, La Veranda is the perfect space for parties, social gatherings, pre or post function area and more.

An indoor alfresco experience featuri