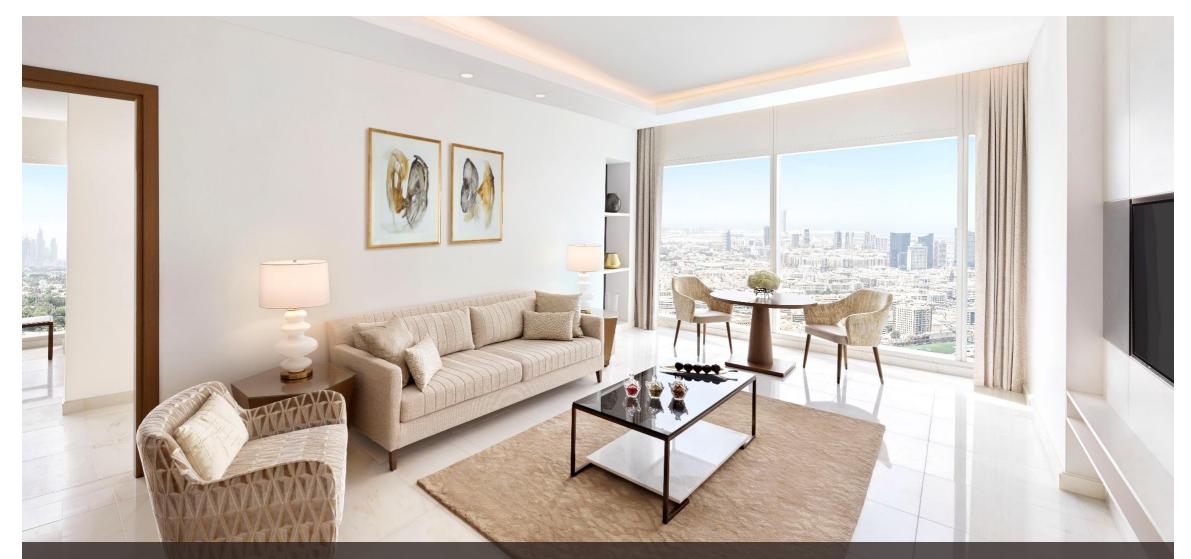

#### SOFITEL DUBAI THE OBELISK - Overview

#### Opened on 29 October 2020

- Perfect balance of modern French art de vivre and ancient Egypt reflective of the renowned design elements of Wafi, a distinctive shopping and leisure destination, including Khan Murjan Souk, Vox Cinema & Magic Planet.
- 595 units total inventory. 498 luxury rooms & suites and 97 furnished and serviced residences.
- · Distinctive dining concepts.
- 10 minutes away from Dubai International Airport.
- Close proximity to business district and financial center, Downtown Dubai, Burj Khalifa, La Mer beach, the creek and the major cultural & touristic attractions.





















One Bedroom Suite

Total Unit: 38 Size between: 82 - 136 sqm | 883 – 1434 sqft









































#### **DINING VENUES**















Bringing a true French brasserie experience to Dubai, Brasserie Boulud is a new concept by Daniel Boulud, renowned chef-owner of several global award-winning restaurants.

Inspired by the French art de vivre, Boulud's very first restaurant in the Middle East will offer French contemporary cuisine, rooted in tradition.

Drawing on his vast culinary knowledge, Boulud has chosen French Chef de Cuisine Nicolas Lemoyne to take the helm of Brasserie Boulud.



## LAVERANDA

As an extraordinary venue, La Veranda is the perfect space for parties, social gatherings, pre or post function area and more.

An indoor alfresco experience featuring