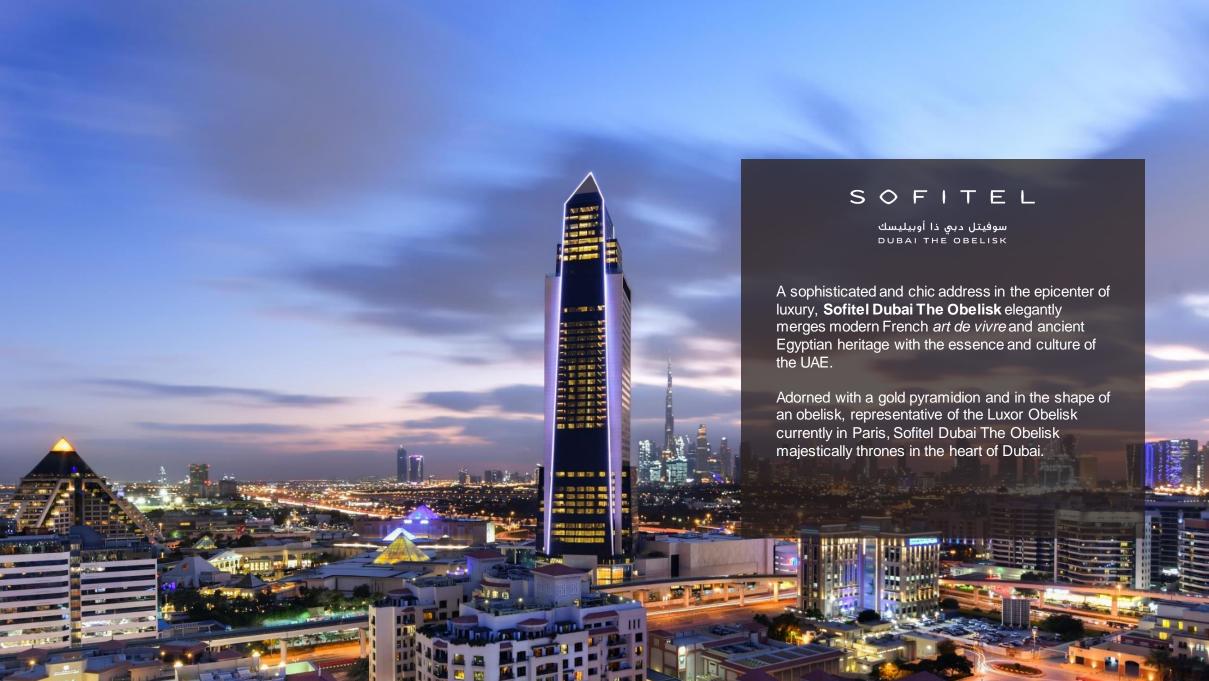

#### SOFITEL DUBAI THE OBELISK - Overview

#### Opened on 29 October 2020

- Perfect balance of modern French art de vivre and ancient Egypt reflective of the renowned design elements of Wafi, a distinctive shopping and leisure destination, including Khan Murjan Souk, Vox Cinema & Magic Planet.
- 595 units total inventory. 498 luxury rooms & suites and 97 furnished and serviced residences.
- · Distinctive dining concepts.
- 10 minutes away from Dubai International Airport.
- Close proximity to business district and financial center, Downtown Dubai, Burj Khalifa, La Mer beach, the creek and the major cultural & touristic attractions.