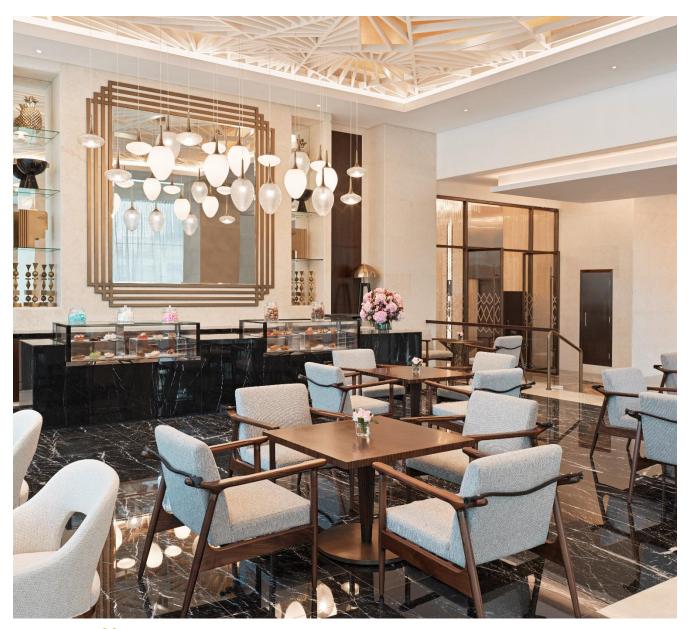

PATISSERIE

Modern, elegant and sophisticated, Bijou is set in the heart of the hotel lobby and welcomes guests into a paradise of sweet indulgence.

With bold geometric forms visible on the ceiling, an overall ivory color palette, curving furniture and smooth polished surfaces, the art deco theme is palpable.

Sofitel's signature afternoon tea, Le Goûter, is a unique combination of flavors created with passion and served in a sophisticated jewelry box, unlocked with a special key.

Sofitel Dubai The Obelisk offers the ultimate in leisure and relaxation.