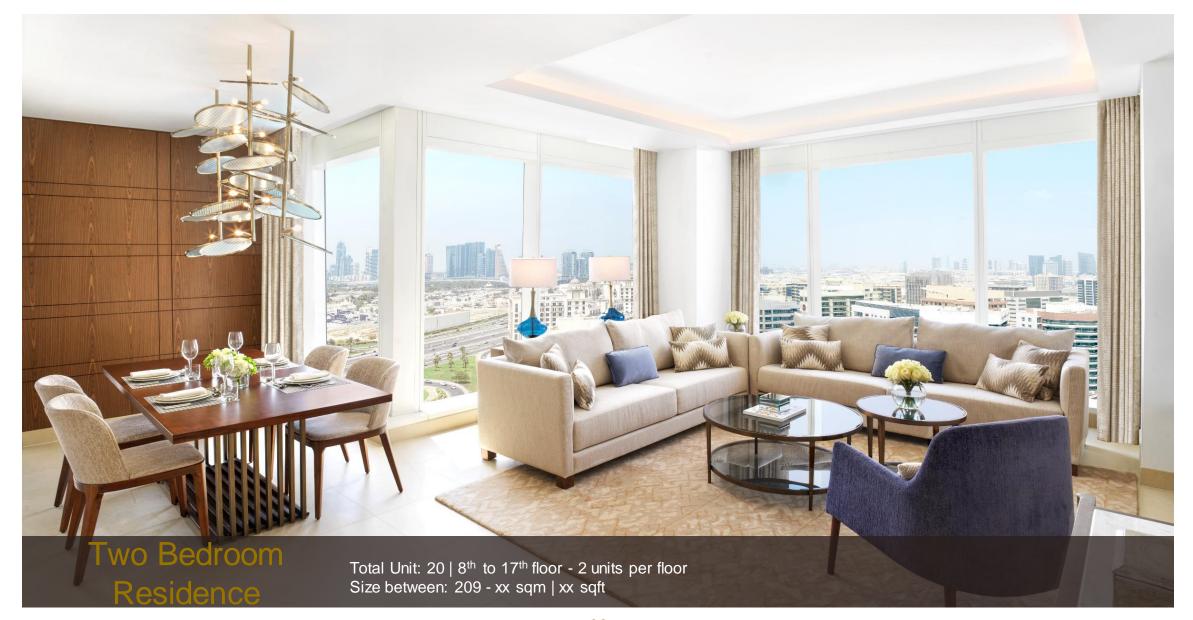

#### SOFITEL DUBAI THE OBELISK - Overview

#### Opened on 29 October 2020

- Perfect balance of modern French art de vivre and ancient Egypt reflective of the renowned design elements of Wafi, a distinctive shopping and leisure destination, including Khan Murjan Souk, Vox Cinema & Magic Planet.
- 595 units total inventory. 498 luxury rooms & suites and 97 furnished and serviced residences.
- · Distinctive dining concepts.
- 10 minutes away from Dubai International Airport.
- Close proximity to business district and financial center, Downtown Dubai, Burj Khalifa, La Mer beach, the creek and the major cultural & touristic attractions.





















One Bedroom Suite

Total Unit: 38 Size between: 82 - 136 sqm | 883 – 1434 sqft









































#### **DINING VENUES**















Bringing a true French brasserie experience to Dubai, Brasserie Boulud is a new concept by Daniel Boulud, renowned chef-owner of several global award-winning restaurants.

Inspired by the French art de vivre, Boulud's very first restaurant in the Middle East will offer French contemporary cuisine, rooted in tradition.

Drawing on his vast culinary knowledge, Boulud has chosen French Chef de Cuisine Nicolas Lemoyne to take the helm of Brasserie Boulud.



## LAVERANDA

As an extraordinary venue, La Veranda is the perfect space for parties, social gatherings, pre or post function area and more.

An indoor alfresco experience featuring a skylight ceiling that changes the mood lighting according to the hours of the day, providing guests the effect of s