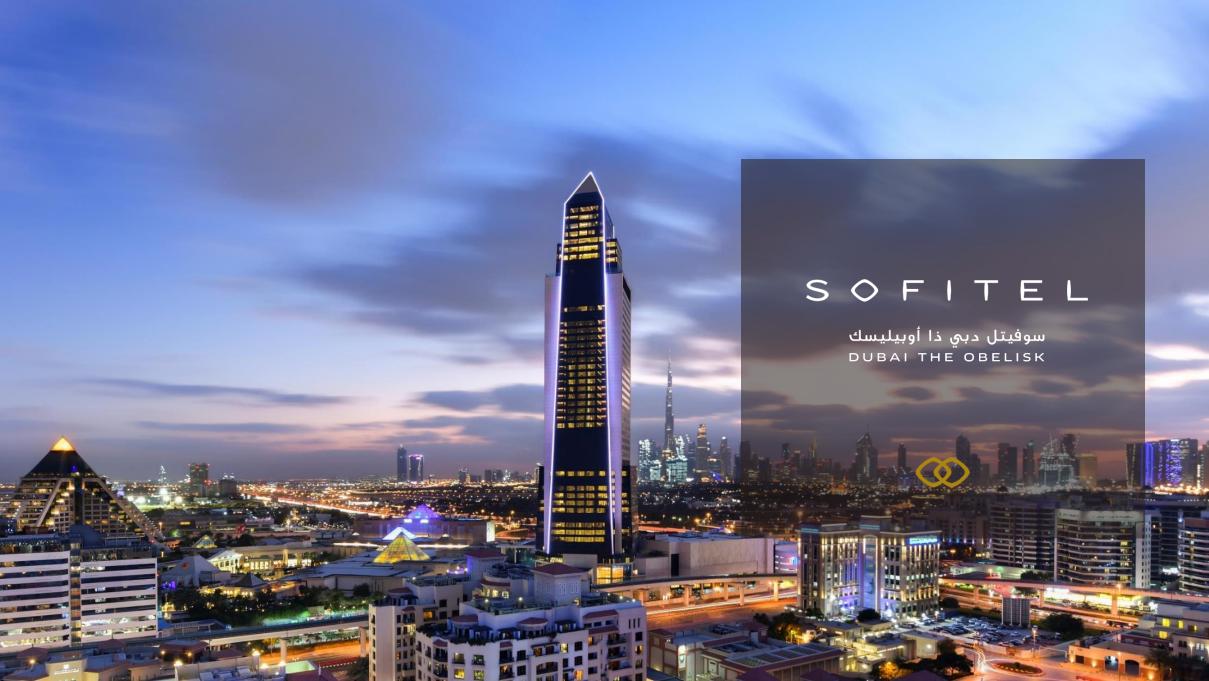

#### SOFITEL DUBAI THE OBELISK - Overview

#### Opened on 29 October 2020

- Perfect balance of modern French art de vivre and ancient Egypt reflective of the renowned design elements of Wafi, a distinctive shopping and leisure destination, including Khan Murjan Souk, Vox Cinema & Magic Planet.
- 595 units total inventory. 498 luxury rooms & suites and 97 furnished and serviced residences.
- · Distinctive dining concepts.
- 10 minutes away from Dubai International Airport.
- Close proximity to business district and financial center, Downtown Dubai, Burj Khalifa, La Mer beach, the creek and the major cultural & touristic attractions.