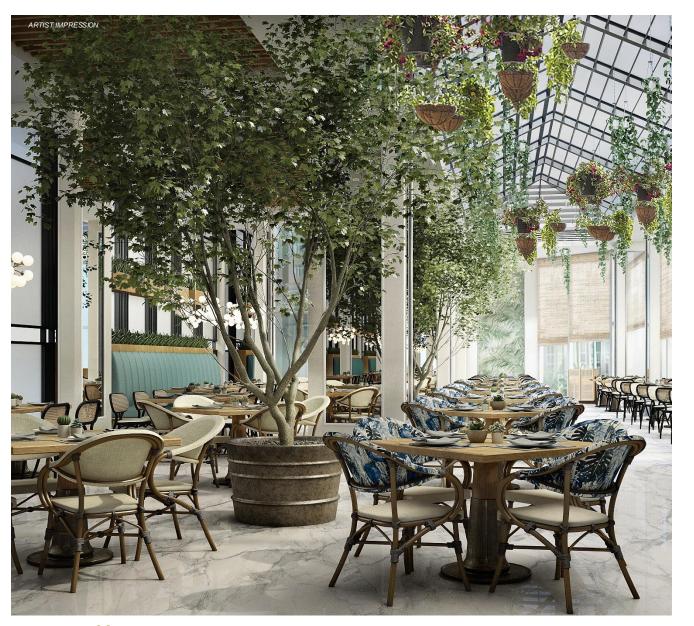

## LAVERANDA

As an extraordinary venue, La Veranda is the perfect space for parties, social gatherings, pre or post function area and more.

An indoor alfresco experience featuring a skylight ceiling that changes the mood lighting according to the hours of the day, providing guests the effect of sitting on an outdoor garden terrace in the open azure sky with streaks of cloud trailing across.