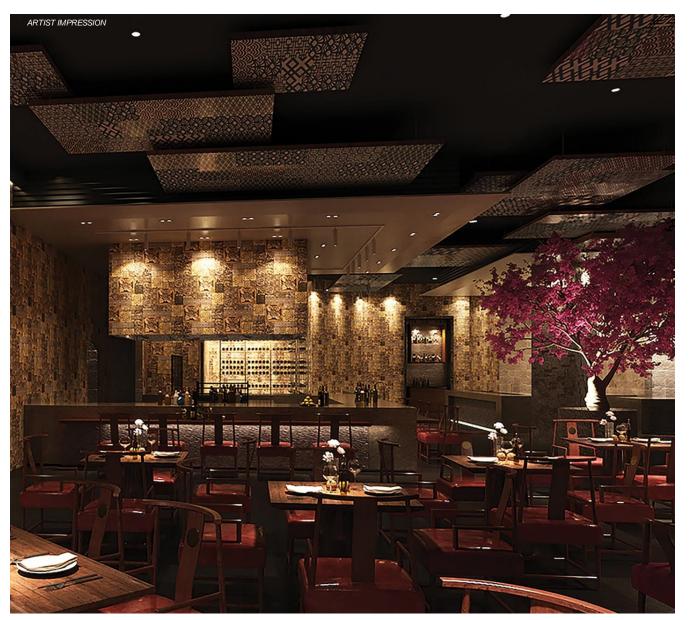

# THE NOTE OF THE NO

A British neighborhood gastropub, with an ancient Egyptian influence, The Nine eclectic both in atmosphere and design.

Providing a vibrant atmosphere, guests will get the chance to watch the sport games unfold and socialize while enjoying all the British favourites.

Guests are able to select from a constantly changing specials board, showcasing daily specialties.

Accompanying the food menu is the wine list offering organic and biodynamic options as well as a gin trolley, where guests can craft their own favorite cocktail as they look for something a little more refreshing.