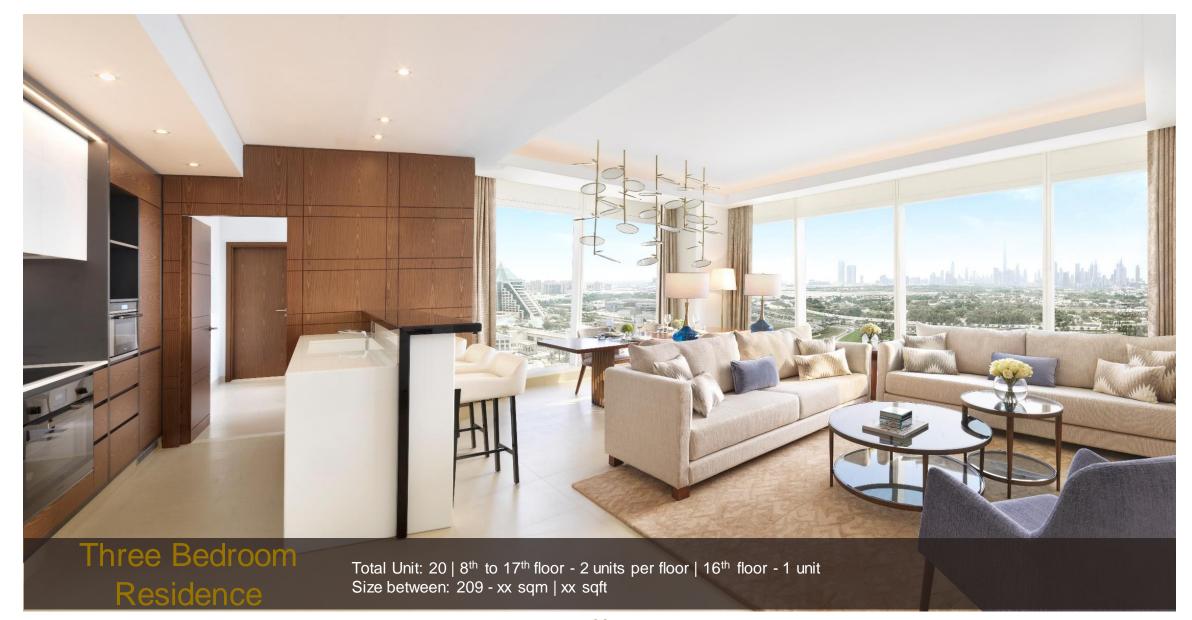

#### SOFITEL DUBAI THE OBELISK - Overview

#### Opened on 29 October 2020

- Perfect balance of modern French art de vivre and ancient Egypt reflective of the renowned design elements of Wafi, a distinctive shopping and leisure destination, including Khan Murjan Souk, Vox Cinema & Magic Planet.
- 595 units total inventory. 498 luxury rooms & suites and 97 furnished and serviced residences.
- · Distinctive dining concepts.
- 10 minutes away from Dubai International Airport.
- Close proximity to business district and financial center, Downtown Dubai, Burj Khalifa, La Mer beach, the creek and the major cultural & touristic attractions.





















One Bedroom Suite

Total Unit: 38 Size between: 82 - 136 sqm | 883 – 1434 sqft









































#### **DINING VENUES**















Bringing a true French brasserie experience to Dubai, Brasserie Boulud is a new concept by Daniel Boulud, renowned chef-owner of several global award-winning restaurants.

Inspired by the French art de vivre, Boulud's very first restaurant in the Middle East will offer French contemporary cuisine, rooted in tradition.

Drawing on his vast culinary knowledge, Boulud has chosen French Chef de Cuisine Nicolas Lemoyne to take the helm of Brasserie Boulud.



## LAVERANDA

As an extraordinary venue, La Veranda is the perfect space for parties, social gatherings, pre or post function area and more.

An indoor alfresco experience featuring a skylight ceiling that changes the mood lighting according to the hours of the day, providing guests the effect of sit