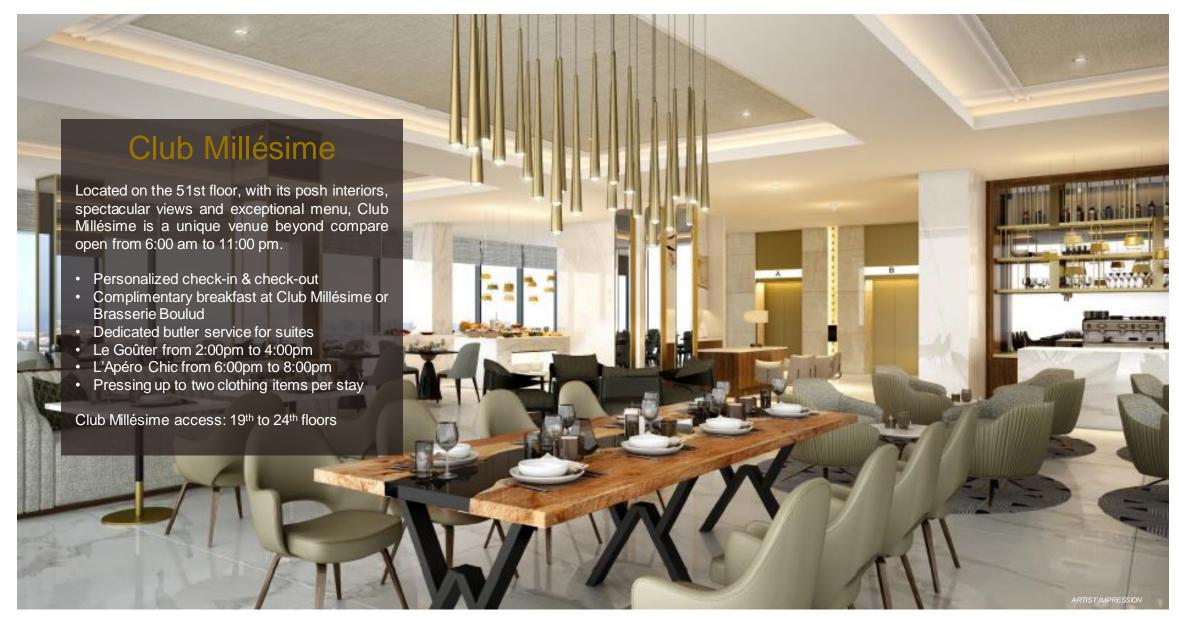

Sofitel's signature afternoon tea, Le Goûter, is a unique combination of flavors created with passion and served in a sophisticated jewelry box, unlocked with a special key.

Sofitel Dubai The Obelisk offers the ultimate in leisure and relaxation.