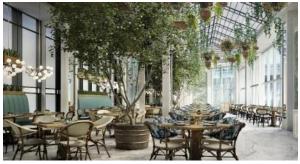

## LAVERANDA

As an extraordinary venue, La Veranda is the perfect space for parties, social gatherings, pre or post function area and more.

An indoor alfresco experience featuring a skylight ceiling that changes the mood lighting according to the hours of the day, providing guests the effect of sitting on an outdoor garden terrace in the open azure sky with streaks of cloud trailing across.