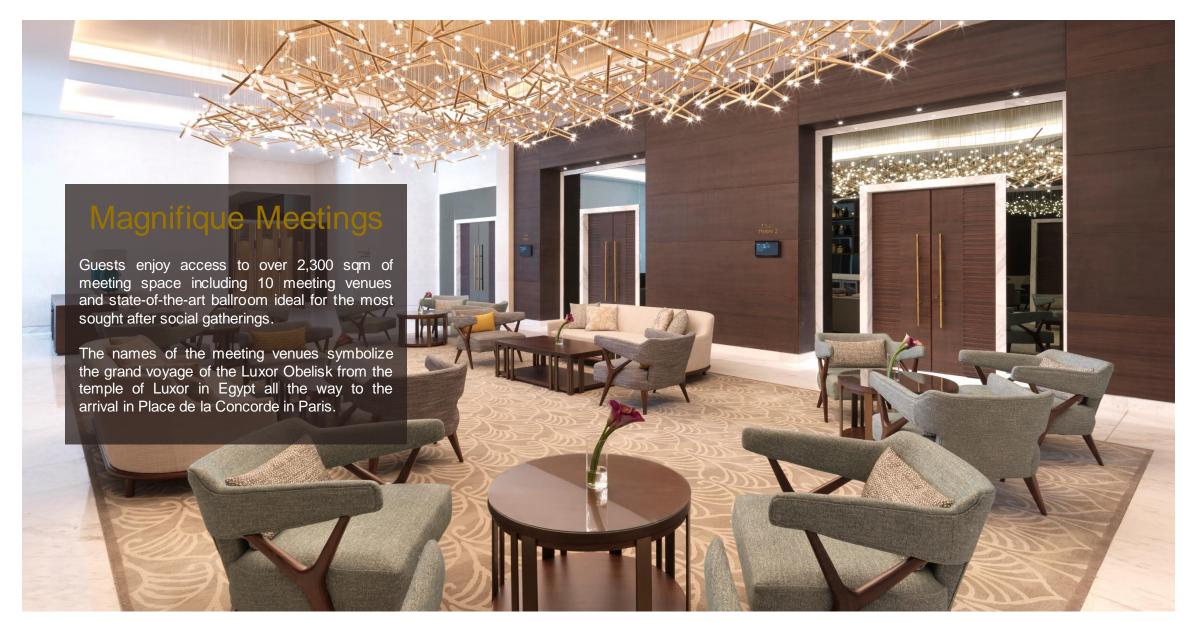

#### Magnifique Meetings

| 2 <sup>ND</sup> FLOOR   4 <sup>TH</sup> FLOOR                        |             |               |           |               |                              |                               |         |                  |               |         |          |
|----------------------------------------------------------------------|-------------|---------------|-----------|---------------|------------------------------|-------------------------------|---------|------------------|---------------|---------|----------|
| VENUE                                                                | AREA<br>(M) | LENGTH<br>(M) | WIDTH (M) | HEIGHT<br>(M) | CABERNET<br>(ROUND<br>OF 10) | CABERNET<br>(ROUND<br>OF 8/6) | U-SHAPE | HOLLOW<br>SQUARE | CLASSRO<br>OM | THEATER | COCKTAIL |
| Thebes 1   Concorde 1                                                | 43.7        | 8.44          | 5.18      | 4.19          | 20                           | 16                            | 21      | 24               | 24            | 40      | 30       |
| Thebes 2   Concorde 2                                                | 43.7        | 8.44          | 5.18      | 4.19          | 20                           | 16                            | 21      | 24               | 24            | 40      | 30       |
| Thebes 1 + 2   Concorde 1 + 2                                        | 89.21       | 8.44          | 10.57     | 4.19          | 50                           | 40                            | 33      | 42               | 45            | 90      | 65       |
| Al Neel 1   La Seine 1                                               | 33.87       | 6.82          | 4.96      | 4.19          | 20                           | 16                            | 21      | 18               | 18            | 35      | 30       |
| Al Neel 2   La Seine 2                                               | 24.55       | 5             | 4.91      | 4.19          | -                            | 12                            | 15      | 12               | 12            | 24      | 25       |
| Al Neel 1 + 2   La Seine 1 + 2                                       | 68.54       | 6.82          | 10.05     | 4.19          | -                            | 32                            | 27      | 24               | 24            | 60      | 55       |
| Alexandria   Paris<br>(Green Eco Concept)                            | 27.18       | 5.91          | 4.6       | 4.19          | -                            | 12                            | 15      | 12               | 12            | 35      | 25       |
| Pre-Function Area<br>(2 <sup>nd</sup> Floor & 4 <sup>th</sup> Floor) | 132.87      | 15.45         | 8.6       | 3.06          | -                            | -                             | -       | -                | -             | -       | 60       |
| La Veranda                                                           |             |               |           |               | 100                          | 60                            | -       | -                | -             | -       | 110      |

Total Meeting Rooms Area per floor - 184.93 sqm | Total Pre Function Area per floor - 132.87 sqm Capacity chart with social distancing is also available in line with government regulations